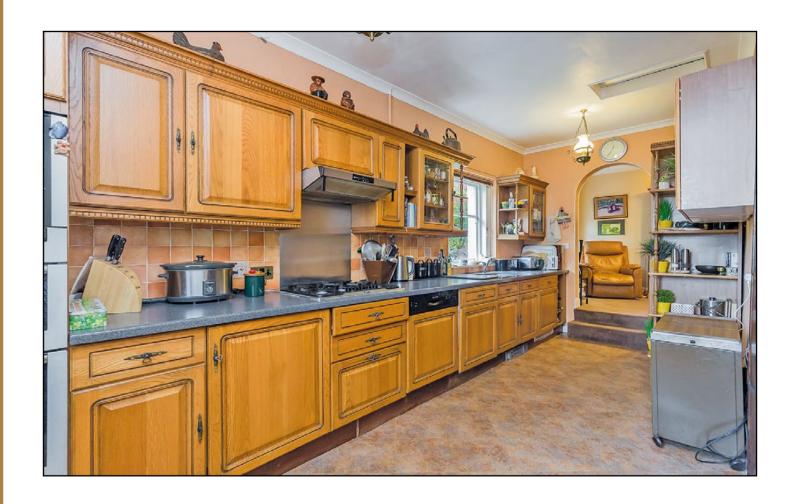

#### Gowanbrae, West Glen road,

Kilmacolm PA13 4PH

Wrought iron gates lead to the chipped driveway, tandem garage and front lawn.

The house is entered via double leaf outer storm doors to the entrance vestibule and broad reception hallway that gives access to the bay window formal lounge with solid fuel fire. Also to the front is a sitting room. The dining room is to the rear and has a set of double doors that leads to the conservatory. A TV toom/snug is to the rear and gives access to the lower level kitchen that can also be accessed from the hallway. Completing the ground floor is a WC.