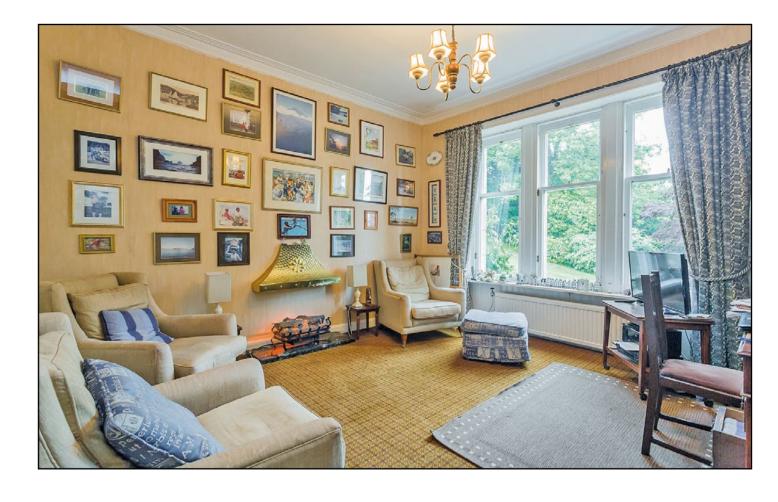

#### Gowanbrae, West Glen road,

Kilmacolm PA13 4PH

Wrought iron gates lead to the chipped driveway, tandem garage and front lawn.

The house is entered via double leaf outer storm doors to the entrance vestibule and broad reception hallway that gives access to the bay window formal lounge with solid fuel fire. Also to the front is a sitting room. The dining room is to the rear and has a set of double doors that leads to the conservatory. A TV toom/snug is to the rear and gives access to the lower level kitchen that can also be accessed from the hallway. Completing the ground floor is a WC.