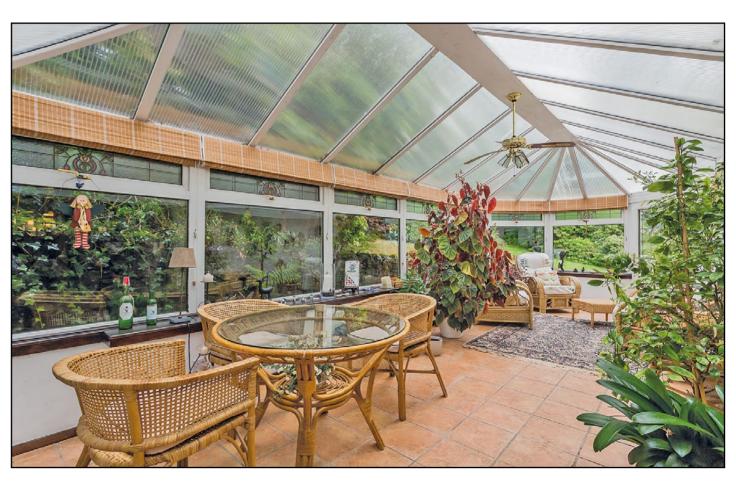

#### Gowanbrae, West Glen road,

Kilmacolm PA13 4PH

Wrought iron gates lead to the chipped driveway, tandem garage and front lawn.

The house is entered via double leaf outer storm doors to the entrance vestibule and broad reception hallway that gives access to the bay window formal lounge with solid fuel fire. Also to the front is a sitting room. The dining room is to the rear and has a set of double doors that leads to the conservatory. A TV toom/snug is to the rear and gives access to the lower level kitchen that can also be accessed from the hallway. Completing the ground floor is a WC.