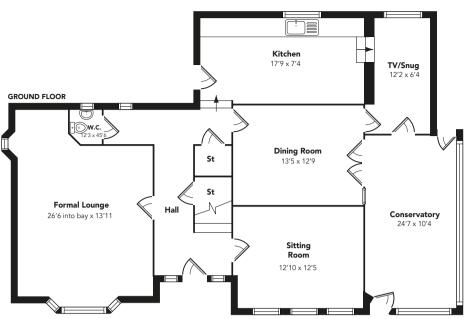

#### Gowanbrae, West Glen road,

Kilmacolm PA13 4PH

Wrought iron gates lead to the chipped driveway, tandem garage and front lawn.

The house is entered via double leaf outer storm doors to the entrance vestibule and broad reception hallway that gives access to the bay window formal lounge with solid fuel fire. Also to the front is a sitting room. The dining room is to the rear and has a set of double doors that leads to the conservatory. A TV toom/snug is to the rear and gives access to the lower level kitchen that can also be accessed from the hallway. Completing the ground floor is a WC.

Floorplans are indicative only - not to scale Produced by Plushplans A