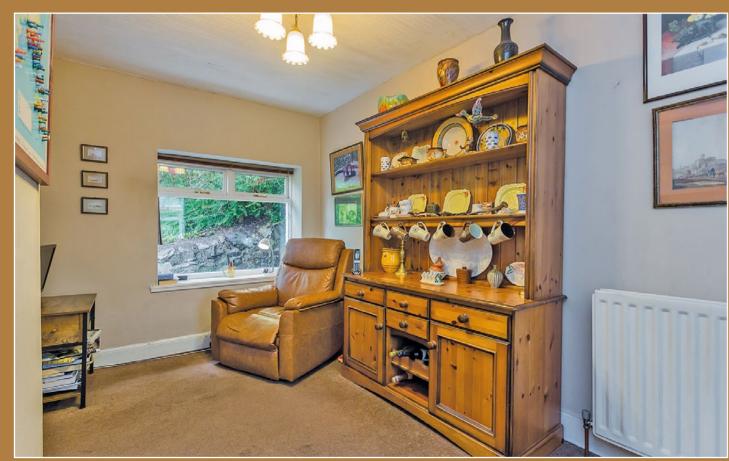

#### Gowanbrae, West Glen road,

Kilmacolm PA13 4PH

Wrought iron gates lead to the chipped driveway, tandem garage and front lawn.

The house is entered via double leaf outer storm doors to the entrance vestibule and broad reception hallway that gives access to the bay window formal lounge with solid fuel fire. Also to the front is a sitting room. The dining room is to the rear and has a set of double doors that leads to the conservatory. A TV toom/snug is to the rear and gives access to the lower level kitchen that can also be accessed from the hallway. Completing the ground floor is a WC.