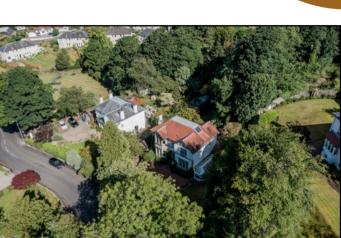

The gardens at Gowanbrae are laid to lawn with mature trees, under planted with colourful rhododendrons. The gardens have been planned to ensure maximum privacy and seclusion as well as easy maintenance. There is also a cellar ideal for garden storage.