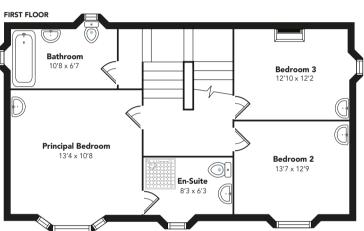

The first floor is via an original staircase to the upper hallway that has access to three double bedrooms and a floored attic. Each of the bedrooms benefit from wash hand basins with the principal bedroom also having an en-suite shower room and fabulous open vistas.