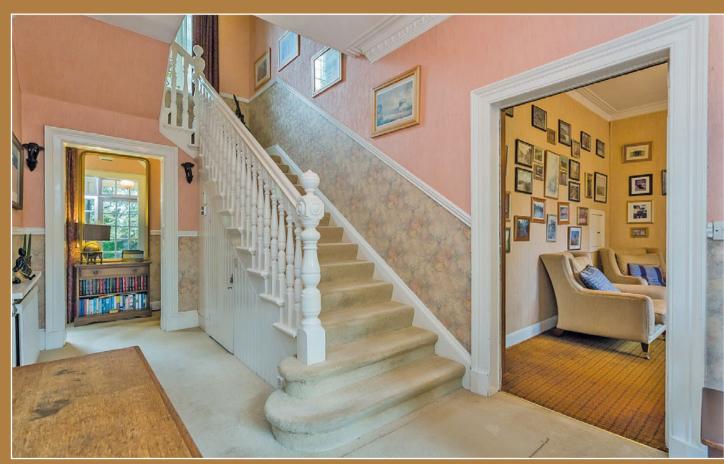

The first floor is via an original staircase to the upper hallway that has access to three double bedrooms and a floored attic. Each of the bedrooms benefit from wash hand basins with the principal bedroom also having an en-suite shower room and fabulous open vistas.