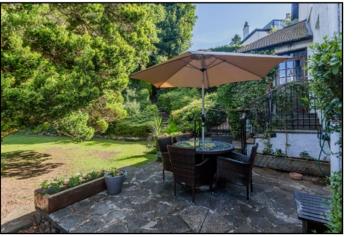

The gardens at Gowanbrae are laid to lawn with mature trees, under planted with colourful rhododendrons. The gardens have been planned to ensure maximum privacy and seclusion as well as easy maintenance. There is also a cellar ideal for garden storage.