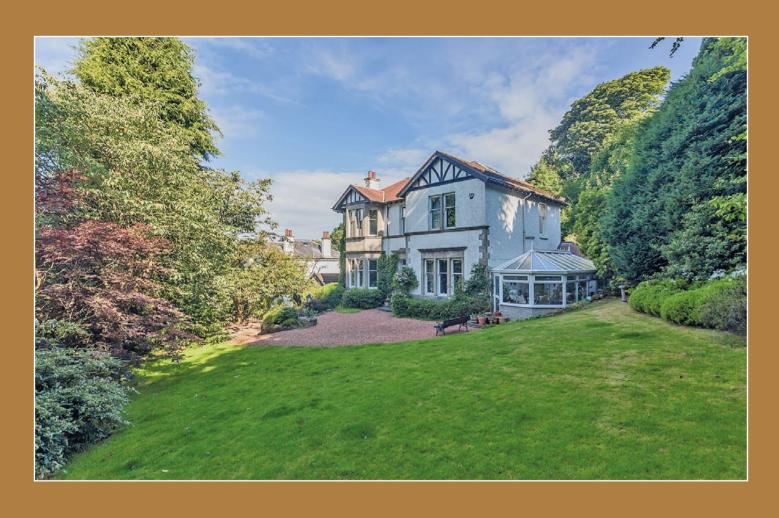

#### Gowanbrae, West Glen road,

Kilmacolm PA13 4PH

Wrought iron gates lead to the chipped driveway, tandem garage and front lawn.

The house is entered via double leaf outer storm doors to the entrance vestibule and broad reception hallway that gives access to the bay window formal lounge with solid fuel fire. Also to the front is a sitting room. The dining room is to the rear and has a set of double doors that leads to the conservatory. A TV toom/snug is to the rear and gives access to the lower level kitchen that can also be accessed from the hallway. Completing the ground floor is a WC.

The gardens at Gowanbrae are laid to lawn with mature trees, under planted with colourful rhododendrons. The gardens have been planned to ensure maximum privacy and seclusion as well as easy maintenance. There is also a cellar ideal for garden storage.