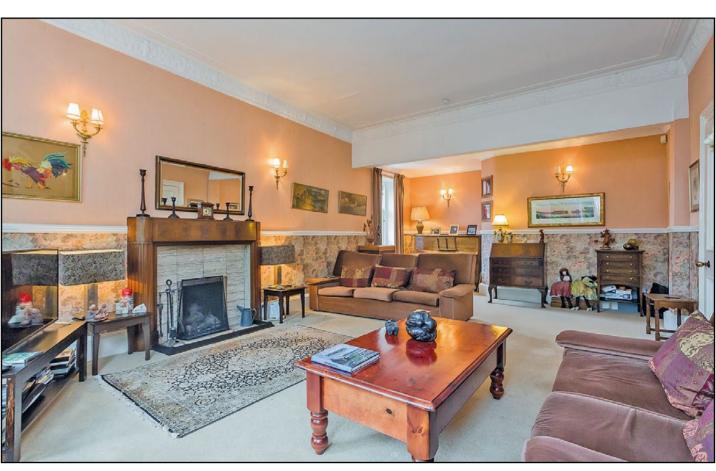

#### Gowanbrae, West Glen road,

Kilmacolm PA13 4PH

Wrought iron gates lead to the chipped driveway, tandem garage and front lawn.

The house is entered via double leaf outer storm doors to the entrance vestibule and broad reception hallway that gives access to the bay window formal lounge with solid fuel fire. Also to the front is a sitting room. The dining room is to the rear and has a set of double doors that leads to the conservatory. A TV toom/snug is to the rear and gives access to the lower level kitchen that can also be accessed from the hallway. Completing the ground floor is a WC.