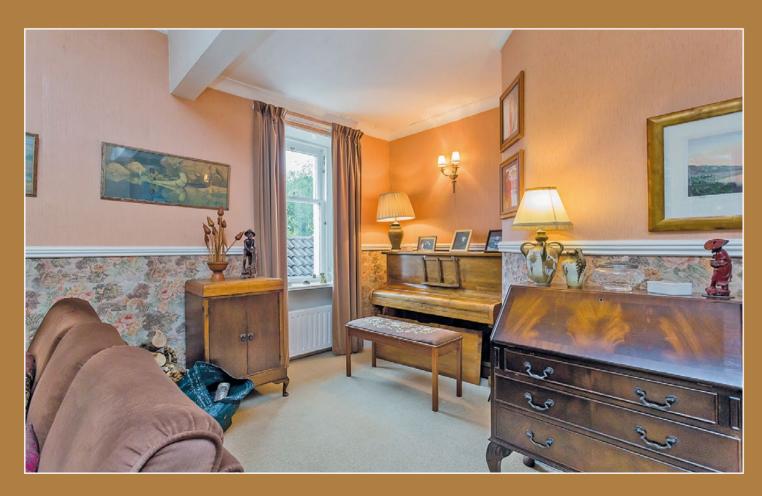

#### Gowanbrae, West Glen road,

Kilmacolm PA13 4PH

Wrought iron gates lead to the chipped driveway, tandem garage and front lawn.

The house is entered via double leaf outer storm doors to the entrance vestibule and broad reception hallway that gives access to the bay window formal lounge with solid fuel fire. Also to the front is a sitting room. The dining room is to the rear and has a set of double doors that leads to the conservatory. A TV toom/snug is to the rear and gives access to the lower level kitchen that can also be accessed from the hallway. Completing the ground floor is a WC.