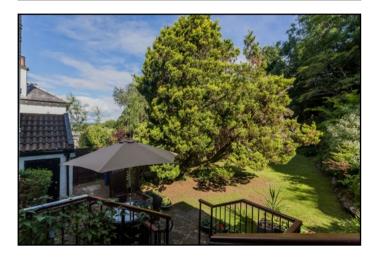

The gardens at Gowanbrae are laid to lawn with mature trees, under planted with colourful rhododendrons. The gardens have been planned to ensure maximum privacy and seclusion as well as easy maintenance. There is also a cellar ideal for garden storage.