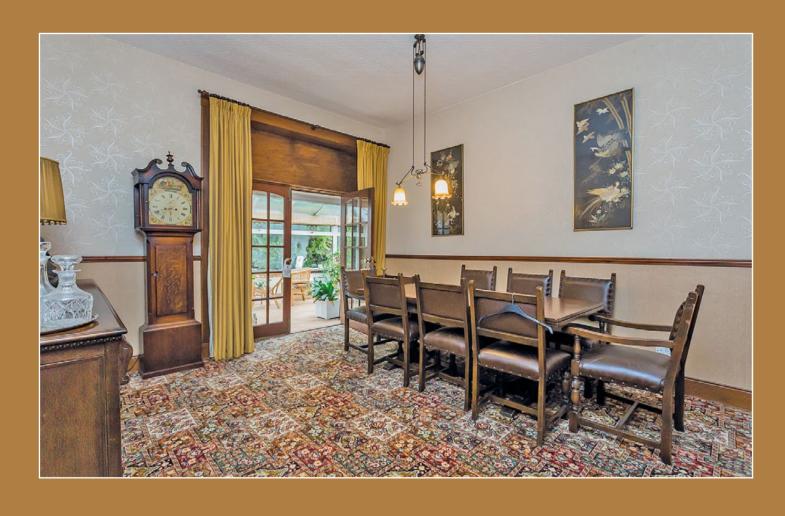

#### Gowanbrae, West Glen road,

Kilmacolm PA13 4PH

Wrought iron gates lead to the chipped driveway, tandem garage and front lawn.

The house is entered via double leaf outer storm doors to the entrance vestibule and broad reception hallway that gives access to the bay window formal lounge with solid fuel fire. Also to the front is a sitting room. The dining room is to the rear and has a set of double doors that leads to the conservatory. A TV toom/snug is to the rear and gives access to the lower level kitchen that can also be accessed from the hallway. Completing the ground floor is a WC.