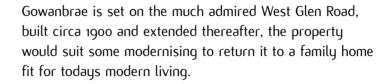

#### Gowanbrae, West Glen road,

Kilmacolm PA13 4PH

Wrought iron gates lead to the chipped driveway, tandem garage and front lawn.

The house is entered via double leaf outer storm doors to the entrance vestibule and broad reception hallway that gives access to the bay window formal lounge with solid fuel fire. Also to the front is a sitting room. The dining room is to the rear and has a set of double doors that leads to the conservatory. A TV toom/snug is to the rear and gives access to the lower level kitchen that can also be accessed from the hallway. Completing the ground floor is a WC.