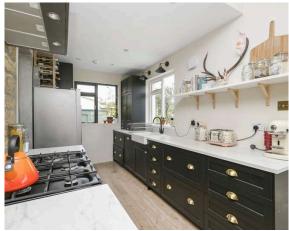

- Much sought after private residential location
- Retains many original features whilst being modernised and upgraded throughout
- Entrance hallway with under stair storage, built-in bookshelves with additional storage
- Spacious living room with feature bay window to the front, fireplace with log burning stove, cornice, ceiling rose and working shutters
- Bedroom three with front facing window and open shelved storage
- Beautifully designed open plan kitchen dining and family room
  with dual aspect windows, French doors to the rear, feature stone
  wall, a range of units with a Belfast sink, dual fuel range cooker,
  extractor, integrated dishwasher and American style fridge freezer,
  space for dining and family room area