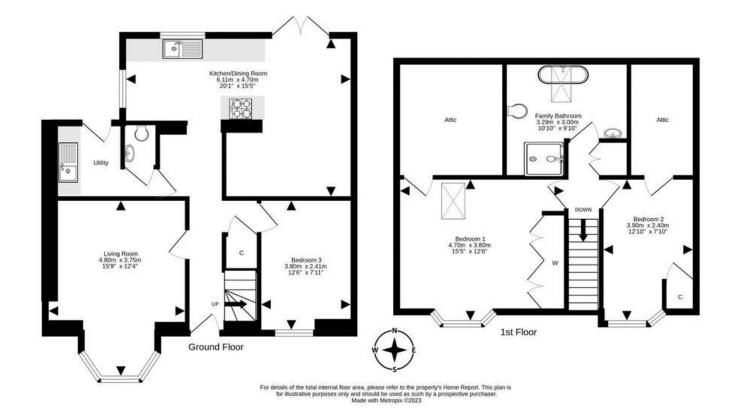

- Much sought after private residential location
- Retains many original features whilst being modernised and upgraded throughout
- Entrance hallway with under stair storage, built-in bookshelves with additional storage
- Spacious living room with feature bay window to the front, fireplace with log burning stove, cornice, ceiling rose and working shutters
- Bedroom three with front facing window and open shelved storage
- Beautifully designed open plan kitchen dining and family room
  with dual aspect windows, French doors to the rear, feature stone
  wall, a range of units with a Belfast sink, dual fuel range cooker,
  extractor, integrated dishwasher and American style fridge freezer,
  space for dining and family room area

- Utility room with a range of units and sink, working clothes pulley and a door to the rear garden
- · Ground floor WC
- · Upper landing with storage
- Bedroom one with Dormer style window to the front and a Velux window to the rear, bespoke fitted wardrobes, and eves storage
- Bedroom two with Dormer window to the front and eves storage
- Stunning family bathroom featuring a four-piece suite comprising
  of a stand alone roll top bath, bowl style sink with vanity unit, wc,
  shower cubicle with raindrop shower and attachment
- Gas central heating and double glazing
- Lovely mature private garden grounds to the front and large rear, ideal for entertaining and relaxation
- · Unrestricted on-street parking