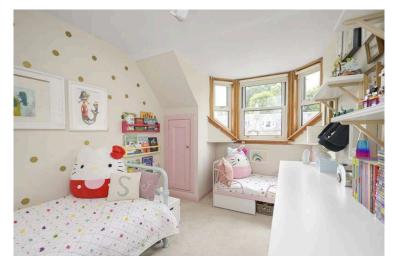

- Utility room with a range of units and sink, working clothes pulley and a door to the rear garden
- · Ground floor WC
- · Upper landing with storage
- Bedroom one with Dormer style window to the front and a Velux window to the rear, bespoke fitted wardrobes, and eves storage
- Bedroom two with Dormer window to the front and eves storage
- Stunning family bathroom featuring a four-piece suite comprising
  of a stand alone roll top bath, bowl style sink with vanity unit, wc,
  shower cubicle with raindrop shower and attachment
- Gas central heating and double glazing
- Lovely mature private garden grounds to the front and large rear, ideal for entertaining and relaxation
- · Unrestricted on-street parking