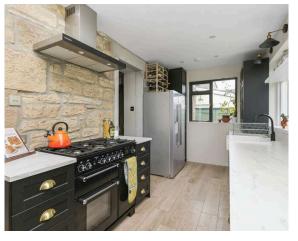

- Much sought after private residential location
- Retains many original features whilst being modernised and upgraded throughout
- Entrance hallway with under stair storage, built-in bookshelves with additional storage
- Spacious living room with feature bay window to the front, fireplace with log burning stove, cornice, ceiling rose and working shutters
- Bedroom three with front facing window and open shelved storage
- Beautifully designed open plan kitchen dining and family room
  with dual aspect windows, French doors to the rear, feature stone
  wall, a range of units with a Belfast sink, dual fuel range cooker,
  extractor, integrated dishwasher and American style fridge freezer,
  space for dining and family room area