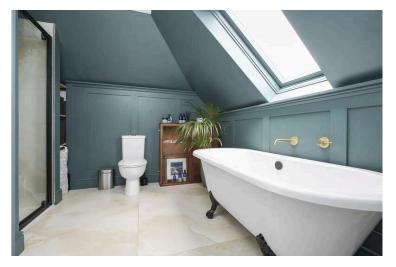

- Utility room with a range of units and sink, working clothes pulley and a door to the rear garden
- · Ground floor WC
- · Upper landing with storage
- Bedroom one with Dormer style window to the front and a Velux window to the rear, bespoke fitted wardrobes, and eves storage
- Bedroom two with Dormer window to the front and eves storage
- Stunning family bathroom featuring a four-piece suite comprising
  of a stand alone roll top bath, bowl style sink with vanity unit, wc,
  shower cubicle with raindrop shower and attachment
- Gas central heating and double glazing
- Lovely mature private garden grounds to the front and large rear, ideal for entertaining and relaxation
- · Unrestricted on-street parking