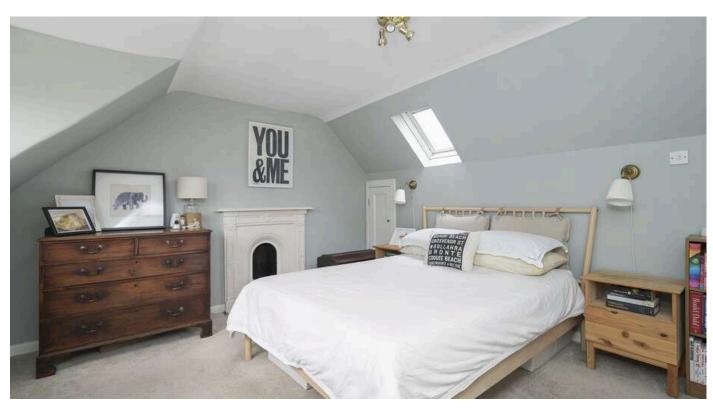

- Utility room with a range of units and sink, working clothes pulley and a door to the rear garden
- · Ground floor WC
- · Upper landing with storage
- Bedroom one with Dormer style window to the front and a Velux window to the rear, bespoke fitted wardrobes, and eves storage
- Bedroom two with Dormer window to the front and eves storage
- Stunning family bathroom featuring a four-piece suite comprising
  of a stand alone roll top bath, bowl style sink with vanity unit, wc,
  shower cubicle with raindrop shower and attachment
- Gas central heating and double glazing
- Lovely mature private garden grounds to the front and large rear, ideal for entertaining and relaxation
- · Unrestricted on-street parking