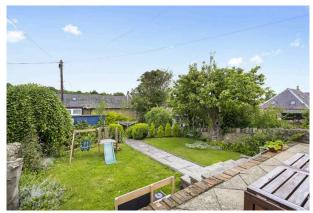

- Utility room with a range of units and sink, working clothes pulley and a door to the rear garden
- · Ground floor WC
- · Upper landing with storage
- Bedroom one with Dormer style window to the front and a Velux window to the rear, bespoke fitted wardrobes, and eves storage
- Bedroom two with Dormer window to the front and eves storage
- Stunning family bathroom featuring a four-piece suite comprising
  of a stand alone roll top bath, bowl style sink with vanity unit, wc,
  shower cubicle with raindrop shower and attachment
- Gas central heating and double glazing
- Lovely mature private garden grounds to the front and large rear, ideal for entertaining and relaxation
- · Unrestricted on-street parking