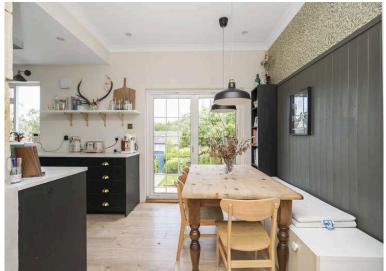

- Much sought after private residential location
- Retains many original features whilst being modernised and upgraded throughout
- Entrance hallway with under stair storage, built-in bookshelves with additional storage
- Spacious living room with feature bay window to the front, fireplace with log burning stove, cornice, ceiling rose and working shutters
- Bedroom three with front facing window and open shelved storage
- Beautifully designed open plan kitchen dining and family room
  with dual aspect windows, French doors to the rear, feature stone
  wall, a range of units with a Belfast sink, dual fuel range cooker,
  extractor, integrated dishwasher and American style fridge freezer,
  space for dining and family room area