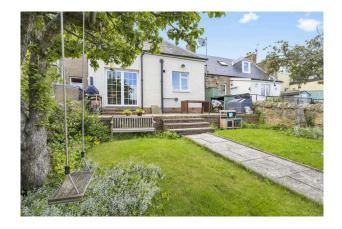

- Utility room with a range of units and sink, working clothes pulley and a door to the rear garden
- · Ground floor WC
- · Upper landing with storage
- Bedroom one with Dormer style window to the front and a Velux window to the rear, bespoke fitted wardrobes, and eves storage
- Bedroom two with Dormer window to the front and eves storage
- Stunning family bathroom featuring a four-piece suite comprising
  of a stand alone roll top bath, bowl style sink with vanity unit, wc,
  shower cubicle with raindrop shower and attachment
- Gas central heating and double glazing
- Lovely mature private garden grounds to the front and large rear, ideal for entertaining and relaxation
- · Unrestricted on-street parking