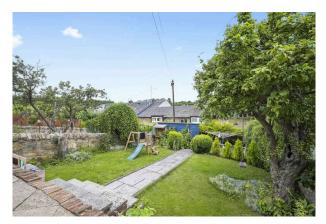

- Utility room with a range of units and sink, working clothes pulley and a door to the rear garden
- · Ground floor WC
- · Upper landing with storage
- Bedroom one with Dormer style window to the front and a Velux window to the rear, bespoke fitted wardrobes, and eves storage
- Bedroom two with Dormer window to the front and eves storage
- Stunning family bathroom featuring a four-piece suite comprising
  of a stand alone roll top bath, bowl style sink with vanity unit, wc,
  shower cubicle with raindrop shower and attachment
- Gas central heating and double glazing
- Lovely mature private garden grounds to the front and large rear, ideal for entertaining and relaxation
- · Unrestricted on-street parking