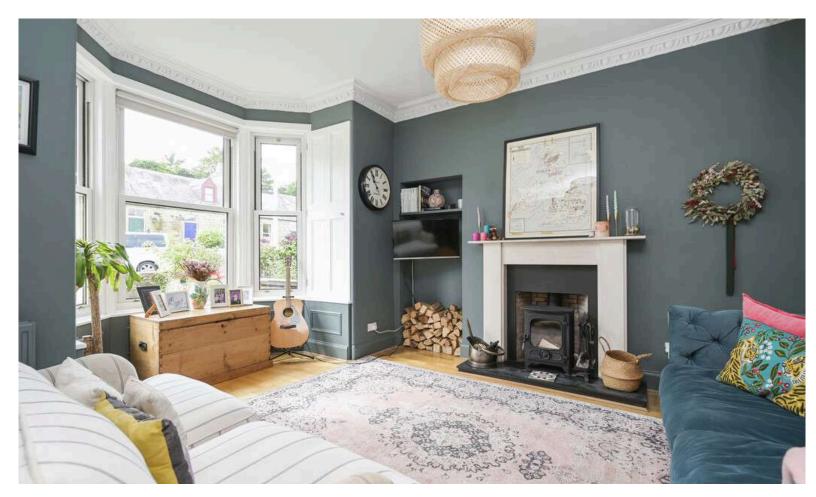

- Much sought after private residential location
- Retains many original features whilst being modernised and upgraded throughout
- Entrance hallway with under stair storage, built-in bookshelves with additional storage
- Spacious living room with feature bay window to the front, fireplace with log burning stove, cornice, ceiling rose and working shutters
- Bedroom three with front facing window and open shelved storage
- Beautifully designed open plan kitchen dining and family room
  with dual aspect windows, French doors to the rear, feature stone
  wall, a range of units with a Belfast sink, dual fuel range cooker,
  extractor, integrated dishwasher and American style fridge freezer,
  space for dining and family room area