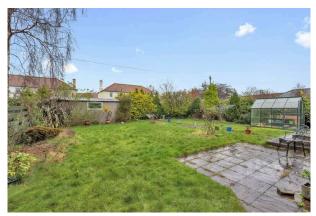

There is a stone built garden store ideal for garden tools, toys and bikes.

The rear garden is a great space for relaxing in the sun or outdoor entertaining. The property has full double glazing and gas central heating. Included in the sale are fitted carpets and floor coverings, curtains, cooker, oven, hob, hood, fridge-freezer.

Viewing is by appointment. Call 07884 247419.

- Well presented detached bungalow in popular locale.
- Three double bedrooms, master bedroom ensuite.

- Conservatory/sun room.
- · Generous private garden to rear.
- Driveway with carport.