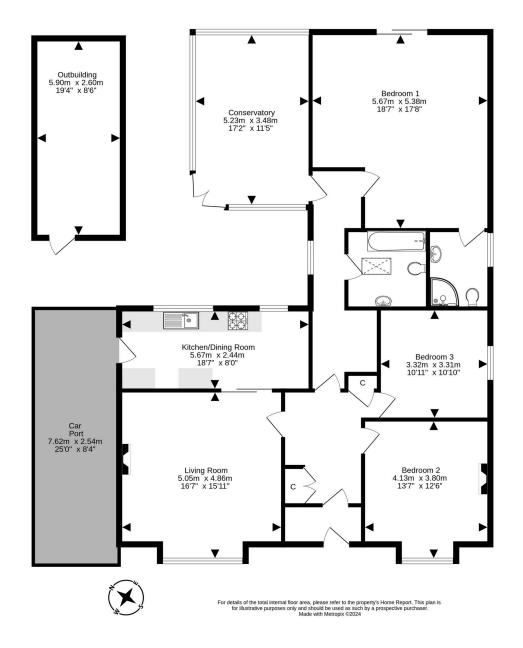

McDougall McQueen are pleased to bring to market this detached bungalow in the popular neighbourhood of Balgreen.

Accommodation comprises; bright and airy lounge, kitchen, three generous double bedrooms, Master bedroom is en-suite with patio doors leading to garden, family bathroom and spacious conservatory.

There is a stone built garden store ideal for garden tools, toys and bikes.

The rear garden is a great space for relaxing in the sun or outdoor entertaining. The property has full double glazing and gas central heating. Included in the sale are fitted carpets and floor coverings, curtains, cooker, oven, hob, hood, fridge-freezer.