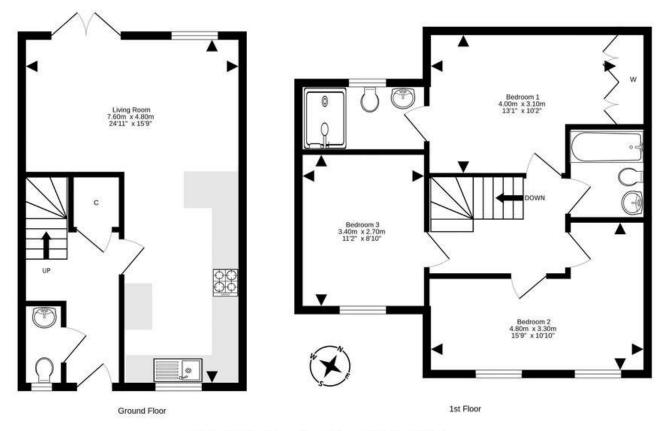

- · Entrance hallway with under-stair storage
- Lovely ground floor WC
- Spacious open plan living room and gorgeous fitted kitchen with front facing window and French doors to the rear, a range of quality base and wall units with inset sink, quartz worktops, breakfast bar, splashback, and upstands, five ring gas hob, oven, extractor, integrated microwave oven, dishwasher and washing machine
- · Upper hallway with loft access
- Main double bedroom with twin rear facing windows and built-in wardrobes
- Beautiful en-suite shower room with double shower base, raindrop shower and attachment, wc and sink with built-in vanity unit,

- shelved display and lighting, towel radiator and mirror with light
- Double bedroom two with front facing window and second loft access
- Double bedroom three (originally bed three and four) with twin front facing windows
- Gorgeous family bathroom with three-piece white suite with pshape shower bath and shower screen, wc and feature stone bowl sink with vanity unit, towel radiator and mirror with light
- Double glazing and gas central heating
- Private garden grounds to the front and rear within a courtyard setting
- · Residents parking