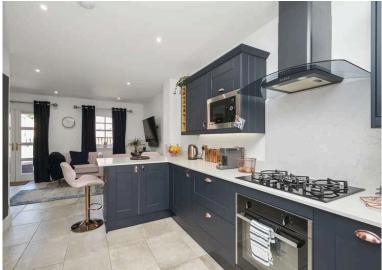

- · Entrance hallway with under-stair storage
- Lovely ground floor WC
- Spacious open plan living room and gorgeous fitted kitchen with front facing window and French doors to the rear, a range of quality base and wall units with inset sink, quartz worktops, breakfast bar, splashback, and upstands, five ring gas hob, oven, extractor, integrated microwave oven, dishwasher and washing machine
- · Upper hallway with loft access
- Main double bedroom with twin rear facing windows and built-in wardrobes
- Beautiful en-suite shower room with double shower base, raindrop shower and attachment, wc and sink with built-in vanity unit,