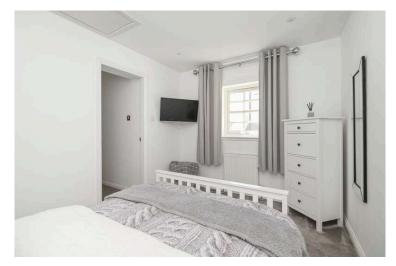

- shelved display and lighting, towel radiator and mirror with light
- Double bedroom two with front facing window and second loft access
- Double bedroom three (originally bed three and four) with twin front facing windows
- Gorgeous family bathroom with three-piece white suite with pshape shower bath and shower screen, wc and feature stone bowl sink with vanity unit, towel radiator and mirror with light
- Double glazing and gas central heating
- Private garden grounds to the front and rear within a courtyard setting
- · Residents parking