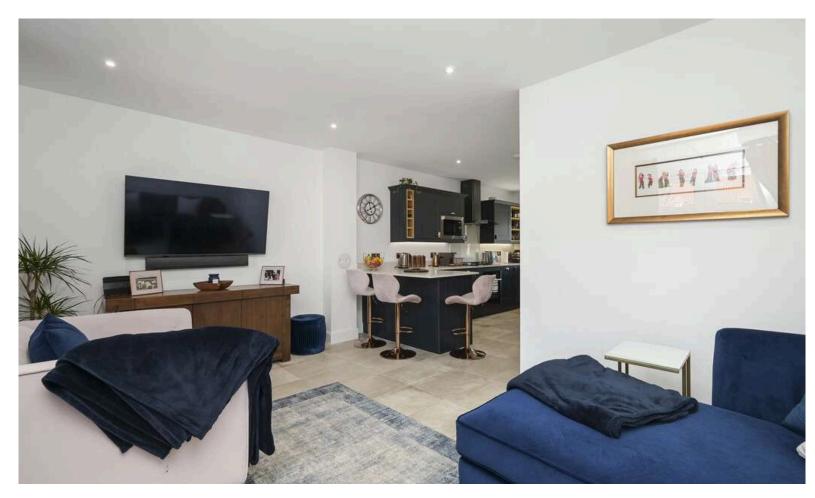

- · Entrance hallway with under-stair storage
- Lovely ground floor WC
- Spacious open plan living room and gorgeous fitted kitchen with front facing window and French doors to the rear, a range of quality base and wall units with inset sink, quartz worktops, breakfast bar, splashback, and upstands, five ring gas hob, oven, extractor, integrated microwave oven, dishwasher and washing machine
- · Upper hallway with loft access
- Main double bedroom with twin rear facing windows and built-in wardrobes
- Beautiful en-suite shower room with double shower base, raindrop shower and attachment, wc and sink with built-in vanity unit,