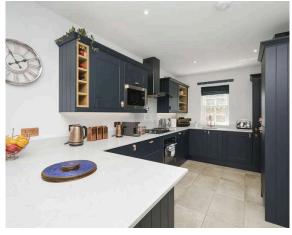

- · Entrance hallway with under-stair storage
- Lovely ground floor WC
- Spacious open plan living room and gorgeous fitted kitchen with front facing window and French doors to the rear, a range of quality base and wall units with inset sink, quartz worktops, breakfast bar, splashback, and upstands, five ring gas hob, oven, extractor, integrated microwave oven, dishwasher and washing machine
- · Upper hallway with loft access
- Main double bedroom with twin rear facing windows and built-in wardrobes
- Beautiful en-suite shower room with double shower base, raindrop shower and attachment, wc and sink with built-in vanity unit,