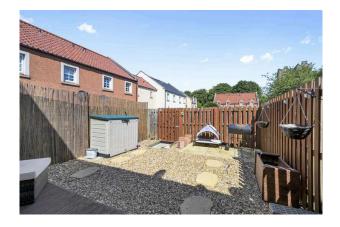

- shelved display and lighting, towel radiator and mirror with light
- Double bedroom two with front facing window and second loft access
- Double bedroom three (originally bed three and four) with twin front facing windows
- Gorgeous family bathroom with three-piece white suite with pshape shower bath and shower screen, wc and feature stone bowl sink with vanity unit, towel radiator and mirror with light
- Double glazing and gas central heating
- Private garden grounds to the front and rear within a courtyard setting
- · Residents parking