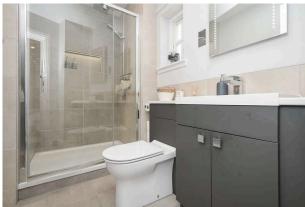

- shelved display and lighting, towel radiator and mirror with light
- Double bedroom two with front facing window and second loft access
- Double bedroom three (originally bed three and four) with twin front facing windows
- Gorgeous family bathroom with three-piece white suite with pshape shower bath and shower screen, wc and feature stone bowl sink with vanity unit, towel radiator and mirror with light
- Double glazing and gas central heating
- Private garden grounds to the front and rear within a courtyard setting
- · Residents parking