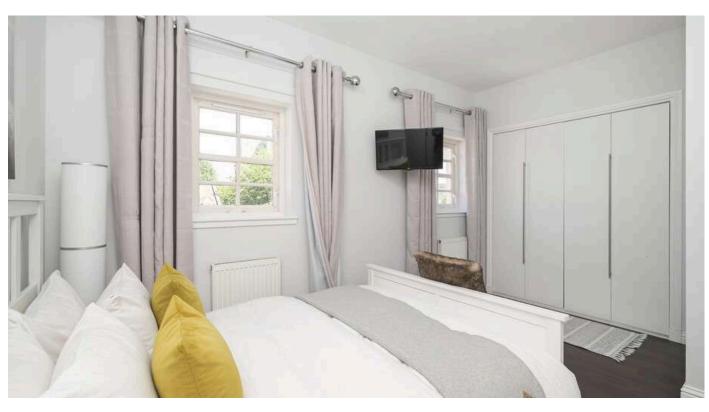

- · Entrance hallway with under-stair storage
- Lovely ground floor WC
- Spacious open plan living room and gorgeous fitted kitchen with front facing window and French doors to the rear, a range of quality base and wall units with inset sink, quartz worktops, breakfast bar, splashback, and upstands, five ring gas hob, oven, extractor, integrated microwave oven, dishwasher and washing machine
- · Upper hallway with loft access
- Main double bedroom with twin rear facing windows and built-in wardrobes
- Beautiful en-suite shower room with double shower base, raindrop shower and attachment, wc and sink with built-in vanity unit,