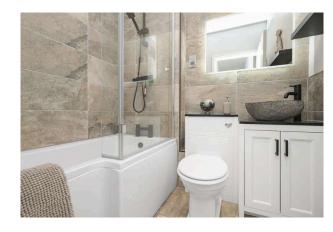

- shelved display and lighting, towel radiator and mirror with light
- Double bedroom two with front facing window and second loft access
- Double bedroom three (originally bed three and four) with twin front facing windows
- Gorgeous family bathroom with three-piece white suite with pshape shower bath and shower screen, wc and feature stone bowl sink with vanity unit, towel radiator and mirror with light
- Double glazing and gas central heating
- Private garden grounds to the front and rear within a courtyard setting
- · Residents parking