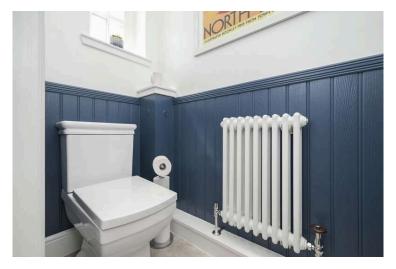

- · Entrance hallway with under-stair storage
- Lovely ground floor WC
- Spacious open plan living room and gorgeous fitted kitchen with front facing window and French doors to the rear, a range of quality base and wall units with inset sink, quartz worktops, breakfast bar, splashback, and upstands, five ring gas hob, oven, extractor, integrated microwave oven, dishwasher and washing machine
- · Upper hallway with loft access
- Main double bedroom with twin rear facing windows and built-in wardrobes
- Beautiful en-suite shower room with double shower base, raindrop shower and attachment, wc and sink with built-in vanity unit,