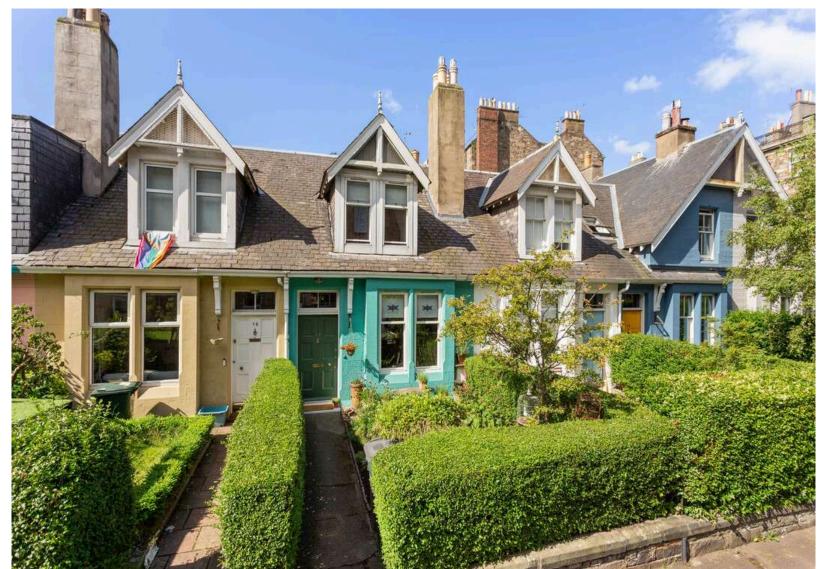

# "17 Mentone Avenue is a beautiful 3-bedroom terraced family home, situated in the heart of Portobello"

- ENTRANCE VESTIBULE
- HALLWAY
- LIVING ROOM
- KITCHEN
- UTILITY ROOM
- BEDROOM ONE (DOUBLE)
- BEDROOM TWO (DOUBLE)
- BEDROOM THREE
- BATHROOM
- GAS CENTRAL HEATING
- DOUBLE GLAZING
- GARDEN ROOM
- FRONT & REAR GARDENS
- ON STREET PARKING
- GOOD LOCAL AMENITIES

### **DESCRIPTION**

17 Mentone Avenue is a rarely available, beautiful 3-bedroom terraced family home, situated in the heart of Portobello, close to the vast amenities of Portobello High Street and the beach. The bright and spacious accommodation comprises: entrance vestibule; welcoming hallway with under stair storage cupboard and original stripped flooring leading throughout; front facing living room with box bay window, cornicing and gas stove burner; bright and spacious kitchen diner with ample floor and wall mounted units with utility room off; double bedroom 1 with cupboard space; double bedroom 2; single bedroom 3 with cupboard space; family bathroom with shower over bath, WC, wash hand basin and sky light. Externally, the property has an attractive front garden; and a stunning, enclosed southwest facing rear garden with fabulous outhouse. Further benefits include: double glazing; gas central heating and unrestricted parking on the surrounding streets.