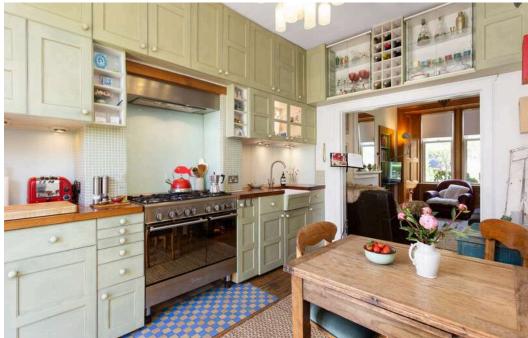

### **DESCRIPTION**

17 Mentone Avenue is a rarely available, beautiful 3-bedroom terraced family home, situated in the heart of Portobello, close to the vast amenities of Portobello High Street and the beach. The bright and spacious accommodation comprises: entrance vestibule; welcoming hallway with under stair storage cupboard and original stripped flooring leading throughout; front facing living room with box bay window, cornicing and gas stove burner; bright and spacious kitchen diner with ample floor and wall mounted units with utility room off; double bedroom 1 with cupboard space; double bedroom 2; single bedroom 3 with cupboard space; family bathroom with shower over bath, WC, wash hand basin and sky light. Externally, the property has an attractive front garden; and a stunning, enclosed southwest facing rear garden with fabulous outhouse. Further benefits include: double glazing; gas central heating and unrestricted parking on the surrounding streets.