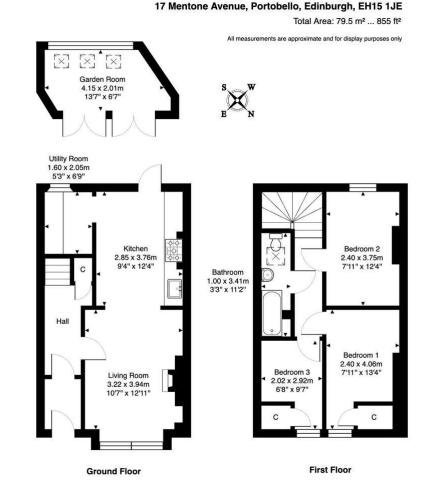

# "17 Mentone Avenue is a beautiful 3-bedroom terraced family home, situated in the heart of Portobello"

- ENTRANCE VESTIBULE
- HALLWAY
- LIVING ROOM
- KITCHEN
- UTILITY ROOM
- BEDROOM ONE (DOUBLE)
- BEDROOM TWO (DOUBLE)
- BEDROOM THREE
- BATHROOM
- GAS CENTRAL HEATING
- DOUBLE GLAZING
- GARDEN ROOM
- FRONT & REAR GARDENS
- ON STREET PARKING
- GOOD LOCAL AMENITIES

### **DESCRIPTION**

17 Mentone Avenue is a rarely available, beautiful 3-bedroom terraced family home, situated in the heart of Portobello, close to the vast amenities of Portobello High Street and the beach. The bright and spacious accommodation comprises: entrance vestibule; welcoming hallway with under stair storage cupboard and original stripped flooring leading throughout; front facing living room with box bay window, cornicing and gas stove burner; bright and spacious kitchen diner with ample floor and wall mounted units with utility room off; double bedroom 1 with cupboard space; double bedroom 2; single bedroom 3 with cupboard space; family bathroom with shower over bath, WC, wash hand basin and sky light. Externally, the property has an attractive front garden; and a stunning, enclosed southwest facing rear garden with fabulous outhouse. Further benefits include: double glazing; gas central heating and unrestricted parking on the surrounding streets.