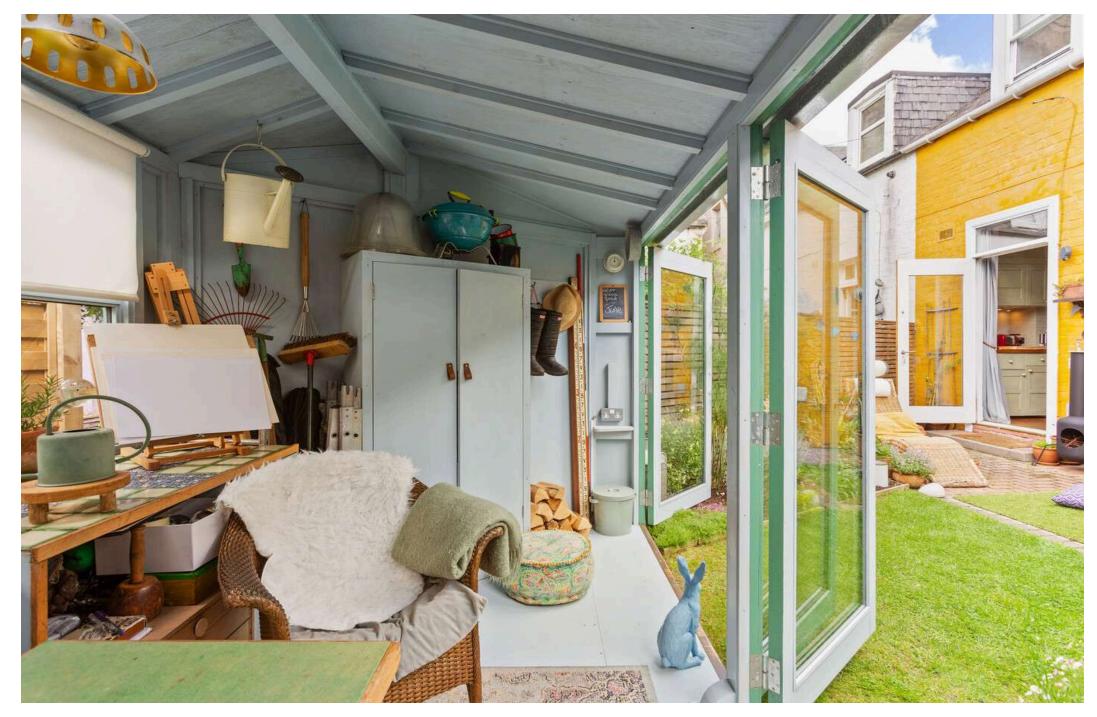

# "17 Mentone Avenue is a beautiful 3-bedroom terraced family home, situated in the heart of Portobello"

- ENTRANCE VESTIBULE
- HALLWAY
- LIVING ROOM
- KITCHEN
- UTILITY ROOM
- BEDROOM ONE (DOUBLE)
- BEDROOM TWO (DOUBLE)
- BEDROOM THREE
- BATHROOM
- GAS CENTRAL HEATING
- DOUBLE GLAZING
- GARDEN ROOM
- FRONT & REAR GARDENS
- ON STREET PARKING
- GOOD LOCAL AMENITIES

### **DESCRIPTION**

17 Mentone Avenue is a rarely available, beautiful 3-bedroom terraced family home, situated in the heart of Portobello, close to the vast amenities of Portobello High Street and the beach. The bright and spacious accommodation comprises: entrance vestibule; welcoming hallway with under stair storage cupboard and original stripped flooring leading throughout; front facing living room with box bay window, cornicing and gas stove burner; bright and spacious kitchen diner with ample floor and wall mounted units with utility room off; double bedroom 1 with cupboard space; double bedroom 2; single bedroom 3 with cupboard space; family bathroom with shower over bath, WC, wash hand basin and sky light. Externally, the property has an attractive front garden; and a stunning, enclosed southwest facing rear garden with fabulous outhouse. Further benefits include: double glazing; gas central heating and unrestricted parking on the surrounding streets.