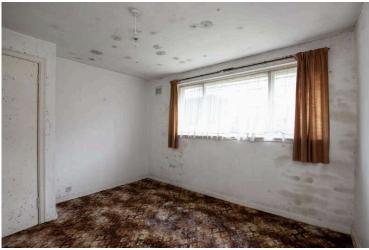

- Reception hallway.
- Front facing living/dining room.
- Kitchen with rear door access to the garden.
- Front facing double bedroom.
- Rear facing double bedroom.
- Third bedroom front facing.

- Bathroom comprising WC, wash hand basin and bath.
- · Hatch to attic storage.
- · Single glazing.
- Gardens to the front and rear.
- Single garage and driveway.