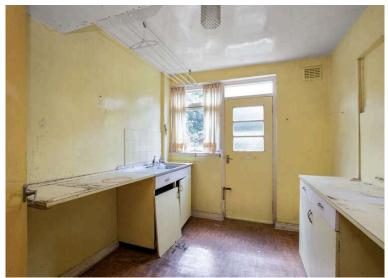

- Reception hallway.
- Front facing living/dining room.
- Kitchen with rear door access to the garden.
- Front facing double bedroom.
- Rear facing double bedroom.
- Third bedroom front facing.

- Bathroom comprising WC, wash hand basin and bath.
- · Hatch to attic storage.
- · Single glazing.
- Gardens to the front and rear.
- Single garage and driveway.