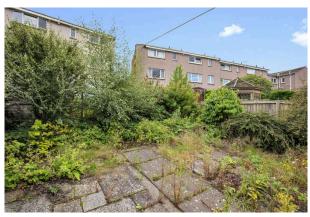

- Reception hallway.
- Front facing living/dining room.
- Kitchen with rear door access to the garden.
- Front facing double bedroom.
- Rear facing double bedroom.
- Third bedroom front facing.

- Bathroom comprising WC, wash hand basin and bath.
- · Hatch to attic storage.
- · Single glazing.
- Gardens to the front and rear.
- Single garage and driveway.