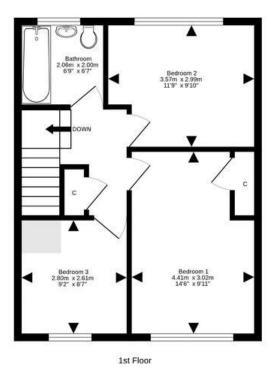

- Reception hallway.
- Front facing living/dining room.
- Kitchen with rear door access to the garden.
- Front facing double bedroom.
- Rear facing double bedroom.
- Third bedroom front facing.

- Bathroom comprising WC, wash hand basin and bath.
- · Hatch to attic storage.
- · Single glazing.
- Gardens to the front and rear.
- Single garage and driveway.