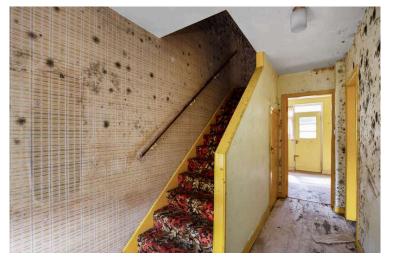

- Reception hallway.
- Front facing living/dining room.
- Kitchen with rear door access to the garden.
- Front facing double bedroom.
- Rear facing double bedroom.
- Third bedroom front facing.

- Bathroom comprising WC, wash hand basin and bath.
- · Hatch to attic storage.
- · Single glazing.
- Gardens to the front and rear.
- Single garage and driveway.