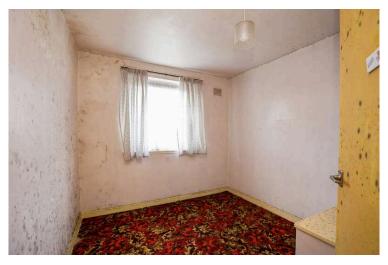

- Reception hallway.
- Front facing living/dining room.
- Kitchen with rear door access to the garden.
- Front facing double bedroom.
- Rear facing double bedroom.
- Third bedroom front facing.

- Bathroom comprising WC, wash hand basin and bath.
- · Hatch to attic storage.
- · Single glazing.
- Gardens to the front and rear.
- Single garage and driveway.