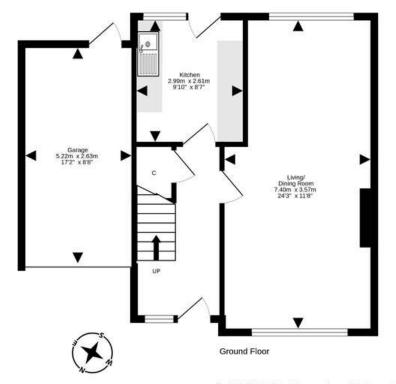

- Reception hallway.
- Front facing living/dining room.
- Kitchen with rear door access to the garden.
- Front facing double bedroom.
- Rear facing double bedroom.
- Third bedroom front facing.

- Bathroom comprising WC, wash hand basin and bath.
- · Hatch to attic storage.
- · Single glazing.
- Gardens to the front and rear.
- Single garage and driveway.