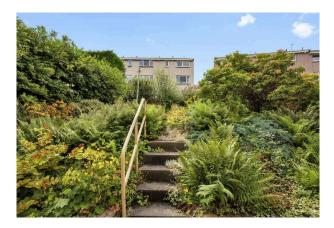

- Reception hallway.
- Front facing living/dining room.
- Kitchen with rear door access to the garden.
- Front facing double bedroom.
- Rear facing double bedroom.
- Third bedroom front facing.

- Bathroom comprising WC, wash hand basin and bath.
- · Hatch to attic storage.
- · Single glazing.
- Gardens to the front and rear.
- Single garage and driveway.