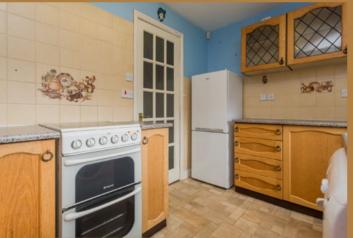

An entrance vestibule leads into the dining size lounge with feature angle window on the side elevation. Beyond this is the kitchen with a door leading to the garden. an inner hallway with storage cupboard leads to both double bedrooms and the fully tiled shower room with walk in enclosure.