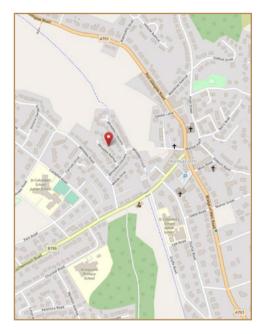

This property has a detached single car garage adjacent to the property.

Externally to the front is a lawn and to the rear also a lawn bordered by mature trees and fencing.

The village of Kilmacolm has much to offer with a good range of facilities and amenities nearby and very good routes of travel to all main centres. The village centre itself is 300m away therefore ideal for those looking to downsize.