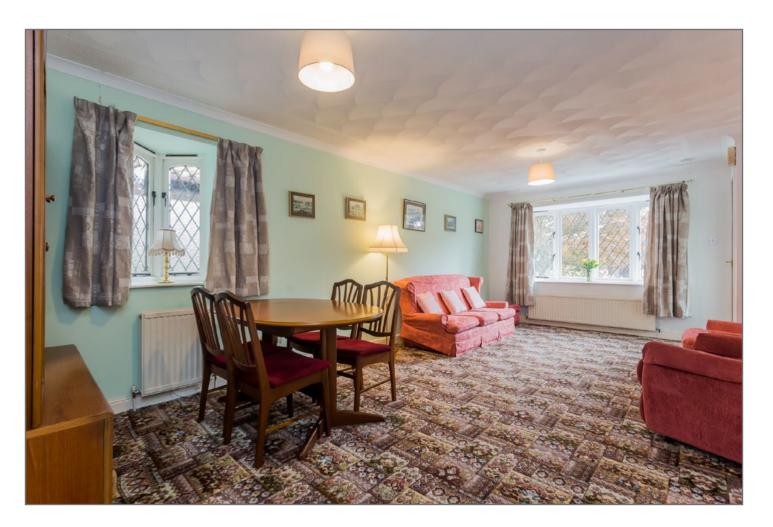

An entrance vestibule leads into the dining size lounge with feature angle window on the side elevation. Beyond this is the kitchen with a door leading to the garden. an inner hallway with storage cupboard leads to both double bedrooms and the fully tiled shower room with walk in enclosure.