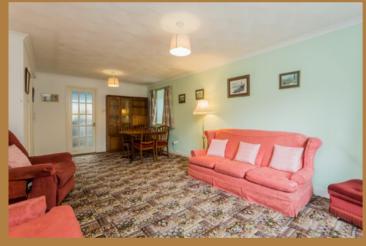

An entrance vestibule leads into the dining size lounge with feature angle window on the side elevation. Beyond this is the kitchen with a door leading to the garden. an inner hallway with storage cupboard leads to both double bedrooms and the fully tiled shower room with walk in enclosure.