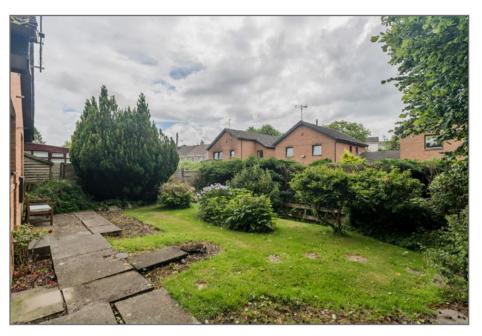

This property has a detached single car garage adjacent to the property.

Externally to the front is a lawn and to the rear also a lawn bordered by mature trees and fencing.

The village of Kilmacolm has much to offer with a good range of facilities and amenities nearby and very good routes of travel to all main centres. The village centre itself is 300m away therefore ideal for those looking to downsize.