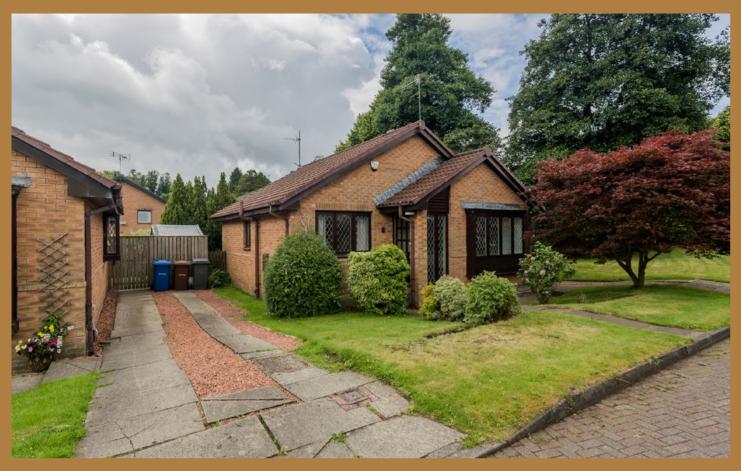

## Whitelea Avenue, Kilmacolm PA13 4JR

This is a very rare to the market and spacious detached bungalow located within an attractive and exclusive development. This particular property whilst may requiring modernising, offers all on the level accommodation with garage and lawn garden to the rear.

An entrance vestibule leads into the dining size lounge with feature angle window on the side elevation. Beyond this is the kitchen with a door leading to the garden. an inner hallway with storage cupboard leads to both double bedrooms and the fully tiled shower room with walk in enclosure.

This property has a detached single car garage adjacent to the property.

Externally to the front is a lawn and to the rear also a lawn bordered by mature trees and fencing.

The village of Kilmacolm has much to offer with a good range of facilities and amenities nearby and very good routes of travel to all main centres. The village centre itself is 300m away therefore ideal for those looking to downsize.