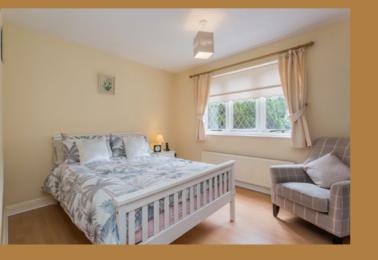

An entrance vestibule leads into the dining size lounge with feature angle window on the side elevation. Beyond this is the kitchen with a door leading to the garden. an inner hallway with storage cupboard leads to both double bedrooms and the fully tiled shower room with walk in enclosure.