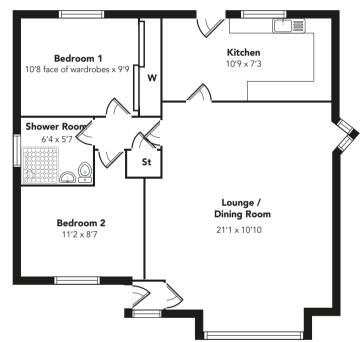

An entrance vestibule leads into the dining size lounge with feature angle window on the side elevation. Beyond this is the kitchen with a door leading to the garden. an inner hallway with storage cupboard leads to both double bedrooms and the fully tiled shower room with walk in enclosure.

Floorplans are indicative only - not to scale Produced by Plushplans 🕅