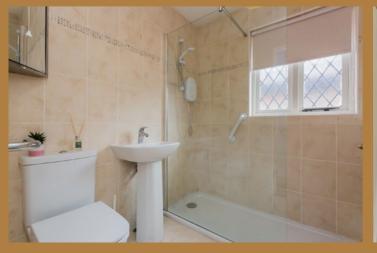

An entrance vestibule leads into the dining size lounge with feature angle window on the side elevation. Beyond this is the kitchen with a door leading to the garden. an inner hallway with storage cupboard leads to both double bedrooms and the fully tiled shower room with walk in enclosure.