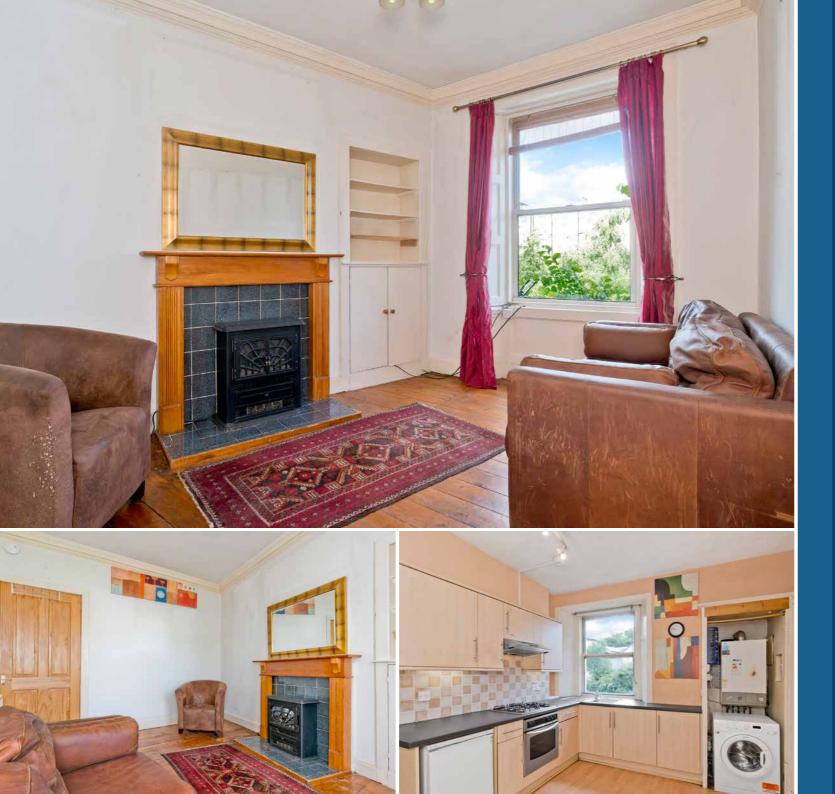

## 1(1F2) WARRISTON ROAD

Set within a traditional building in the Canonmills area of the city, this first-floor flat offers a double bedroom, a spacious reception room, a kitchen, and a shower room, plus access to a shared garden and residents' on-street permit parking. The flat and its location are sure to appeal to first-time buyers, professionals, couples, and rental investors alike, with excellent nearby amenities, the Royal Botanic Garden a few minutes' walk away, and the heart of the capital just a mile away.

## Features

- Traditional first-floor flat in Canonmills
- Excellent location close to amenities
- Secure shared stairwell
- Hall with built-in storage
- Good-sized living room
- Bright kitchen
- Double bedroom
- Shower room
- Access to a shared garden
- Controlled on-street parking (Zone NI)
- Gas central heating