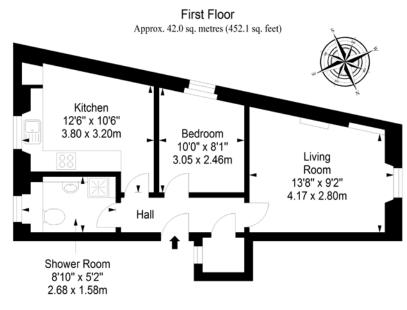

Total area: approx. 42.0 sq. metres (452.1 sq. feet)

WWW.VMH.CO.UK

Registered Office: 8 Sibbald Walk, Edinburgh, EH8 8FT T: 0131 622 2626 F: 0131 622 26267 E: property@vmh.co.uk DX: 552210, Edinburgh 68