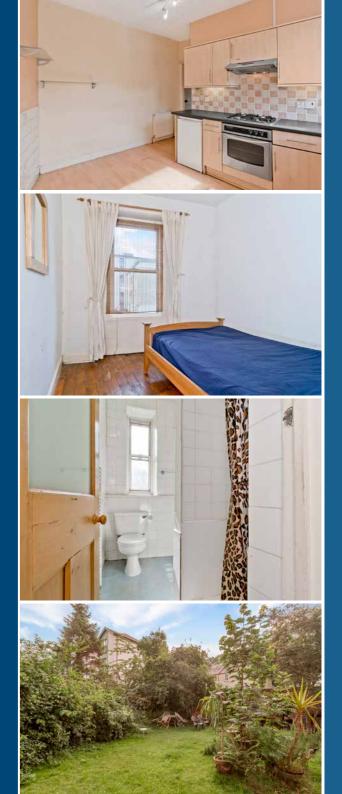

## 1(1F2) WARRISTON ROAD

Set within a traditional building in the Canonmills area of the city, this first-floor flat offers a double bedroom, a spacious reception room, a kitchen, and a shower room, plus access to a shared garden and residents' on-street permit parking. The flat and its location are sure to appeal to first-time buyers, professionals, couples, and rental investors alike, with excellent nearby amenities, the Royal Botanic Garden a few minutes' walk away, and the heart of the capital just a mile away.

## Features

- Traditional first-floor flat in Canonmills
- Excellent location close to amenities
- Secure shared stairwell
- Hall with built-in storage
- Good-sized living room
- Bright kitchen
- Double bedroom
- Shower room
- Access to a shared garden
- Controlled on-street parking (Zone NI)
- Gas central heating