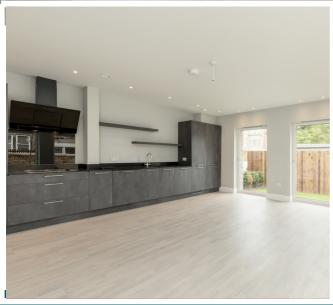

Upon entering the property you are presented with a lovely hallway connecting all aspects of the property. The fantastic open-plan living space provides you with a great space for entertaining and the kitchen has been fitted to a high standard with siemens integrated appliances which include a fridge freezer, dishwasher and washer-dryer along with engineered wood flooring.