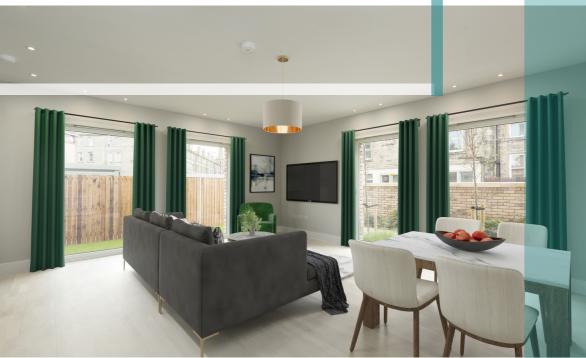

### **49 ARDMILLAN**TERRACE

This image has been virtually staged

This image has been virtually staged

his is a beautiful newly constructed, spacious (646 Sqft) main door, one-bed apartment with level access and set within a communal yet private garden with secured allocated car parking space within the Springwell development.

Upon entering the property you are presented with a lovely hallway connecting all aspects of the property. The fantastic open-plan living space provides you with a great space for entertaining and the kitchen has been fitted to a high standard with siemens integrated appliances which include a fridge freezer, dishwasher and washer-dryer along with engineered wood flooring.