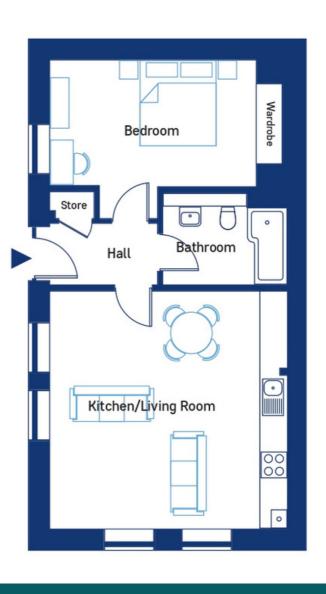

#### **FLOORPLAN**

#### **Room Dimensions**

| Plot 19             | Metric      | Imperial    |
|---------------------|-------------|-------------|
| Kitchen/Living Room | 5.53 x 5.53 | 18'2 x 18'2 |
| Bedroom             | 3.65 x 4.81 | 12'0 x 15'9 |
| Bathroom            | 2.12 x 2.88 | 7'0 x 9'5   |