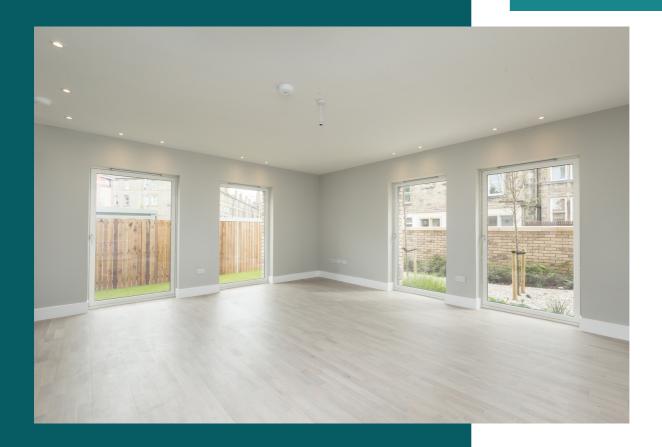

Upon entering the property you are presented with a lovely hallway connecting all aspects of the property. The fantastic open-plan living space provides you with a great space for entertaining and the kitchen has been fitted to a high standard with siemens integrated appliances which include a fridge freezer, dishwasher and washer-dryer along with engineered wood flooring.