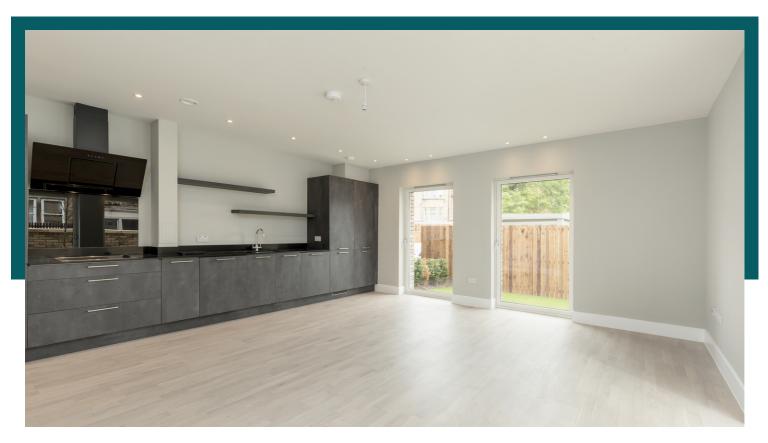

Upon entering the property you are presented with a lovely hallway connecting all aspects of the property. The fantastic open-plan living space provides you with a great space for entertaining and the kitchen has been fitted to a high standard with siemens integrated appliances which include a fridge freezer, dishwasher and washer-dryer along with engineered wood flooring.