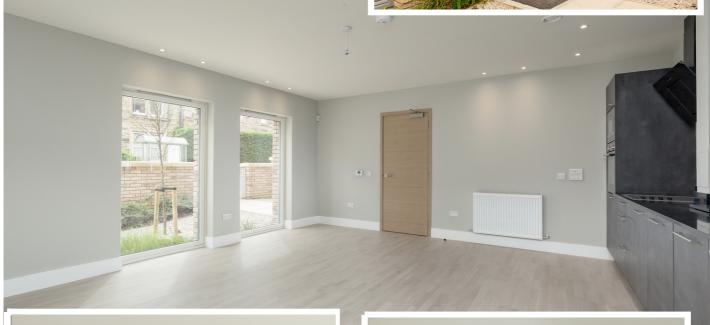

Upon entering the property you are presented with a lovely hallway connecting all aspects of the property. The fantastic open-plan living space provides you with a great space for entertaining and the kitchen has been fitted to a high standard with siemens integrated appliances which include a fridge freezer, dishwasher and washer-dryer along with engineered wood flooring.