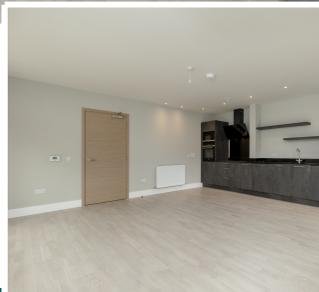

### **49 ARDMILLAN**TERRACE

This image has been virtually staged

This image has been virtually staged

his is a beautiful newly constructed, spacious (646 Sqft) main door, one-bed apartment with level access and set within a communal yet private garden with secured allocated car parking space within the Springwell development.

Upon entering the property you are presented with a lovely hallway connecting all aspects of the property. The fantastic open-plan living space provides you with a great space for entertaining and the kitchen has been fitted to a high standard with siemens integrated appliances which include a fridge freezer, dishwasher and washer-dryer along with engineered wood flooring.