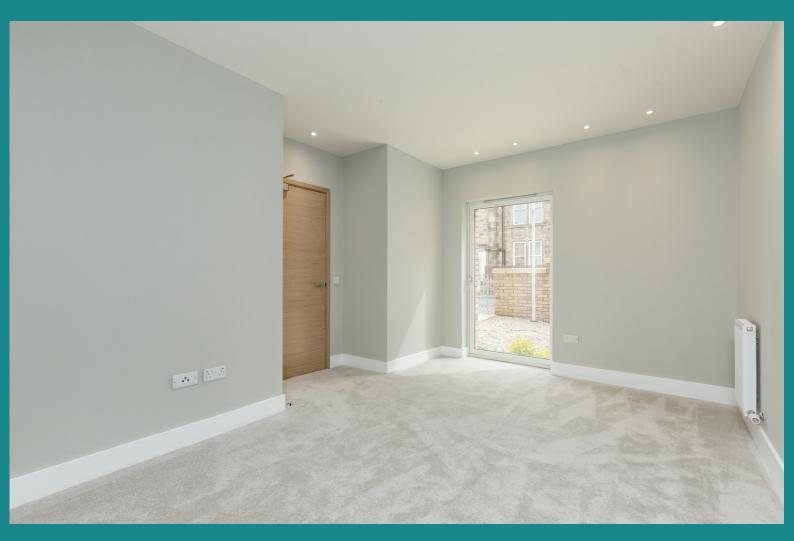

Upon entering the property you are presented with a lovely hallway connecting all aspects of the property. The fantastic open-plan living space provides you with a great space for entertaining and the kitchen has been fitted to a high standard with siemens integrated appliances which include a fridge freezer, dishwasher and washer-dryer along with engineered wood flooring.

The double bedroom provides ample space for a large bed along with furniture along with a double fitted wardrobe. The property is completed with a three-piece bathroom and bluetooth mirror.

This property benefits from gas central heating and double glazing throughout.