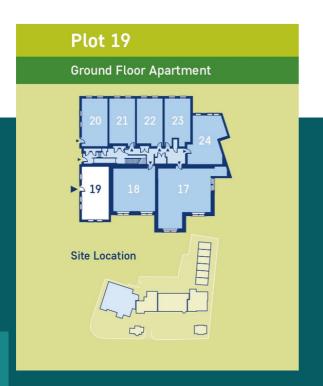

#### **FLOORPLAN**

#### **Room Dimensions**

| Plot 19             | Metric      | Imperial    |
|---------------------|-------------|-------------|
| Kitchen/Living Room | 5.53 x 5.53 | 18'2 x 18'2 |
| Bedroom             | 3.65 x 4.81 | 12'0 x 15'9 |
| Bathroom            | 2.12 x 2.88 | 7'0 x 9'5   |

Dimensions taken at the widest point

TO ARRANGE A VIEWING PLEASE CALL 0131 225 5567
EMAIL PROPERTY@RALPHSAYER.COM
WWW.RALPHSAYER.COM