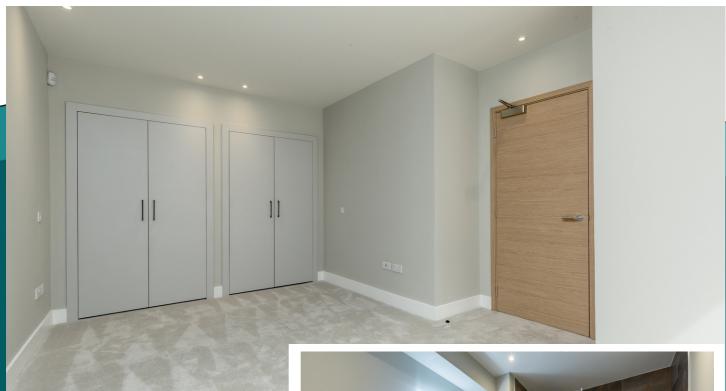

Upon entering the property you are presented with a lovely hallway connecting all aspects of the property. The fantastic open-plan living space provides you with a great space for entertaining and the kitchen has been fitted to a high standard with siemens integrated appliances which include a fridge freezer, dishwasher and washer-dryer along with engineered wood flooring.

The double bedroom provides ample space for a large bed along with furniture along with a double fitted wardrobe. The property is completed with a three-piece bathroom and bluetooth mirror.

This property benefits from gas central heating and double glazing throughout.