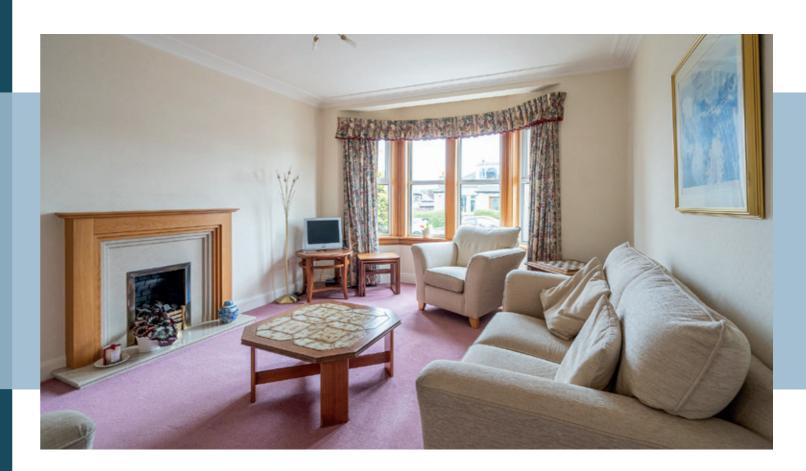

- Elegant living room with bay windows overlooking the front garden and a focal living flame fire.
- Well-appointed kitchen with appliances included. Leads into the adjacent family room.
- Impressive sitting room overlooking the rear garden and providing access via sliding patio doors to the patio area.
- Sizeable dining room adjoining the sitting room via sliding doors.
- Large, fully tiled wet room and separate family bathroom.
- Bright carpeted principal double bedroom with bespoke over-bed storage.
- Two light and airy carpeted double bedrooms both with built-in wardrobes and views over the Pentland Hills.
- Fourth bedroom or study on the ground floor.
- Neat front garden and enclosed rear garden with a shed.
- Excellent storage available in the floored attic spaces.
- Gas central heating and double glazing throughout.
- Double-car driveway and garage.