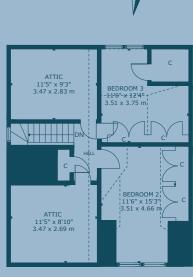

# FLOOR PLAN:

FIRST FLOOR

8 West Caiystane Road, Fairmilehead, Edinburgh, EH10 6RSA
Approx. Gross Internal Area
1,916 Sq Ft - 178 Sq M
For identification only. Not to scale.
© Nest Marketing