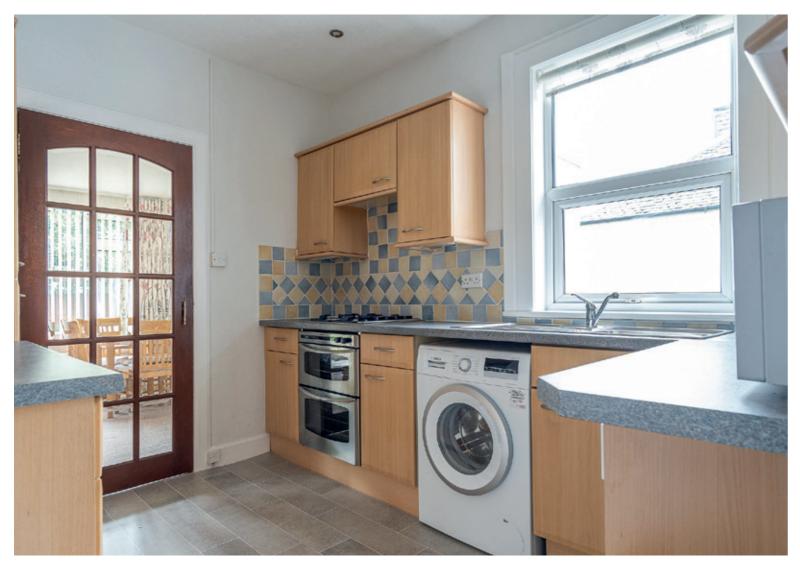

- Elegant living room with bay windows overlooking the front garden and a focal living flame fire.
- Well-appointed kitchen with appliances included. Leads into the adjacent family room.
- Impressive sitting room overlooking the rear garden and providing access via sliding patio doors to the patio area.
- Sizeable dining room adjoining the sitting room via sliding doors.
- Large, fully tiled wet room and separate family bathroom.
- Bright carpeted principal double bedroom with bespoke over-bed storage.
- Two light and airy carpeted double bedrooms both with built-in wardrobes and views over the Pentland Hills.
- Fourth bedroom or study on the ground floor.
- Neat front garden and enclosed rear garden with a shed.
- Excellent storage available in the floored attic spaces.
- Gas central heating and double glazing throughout.
- Double-car driveway and garage.