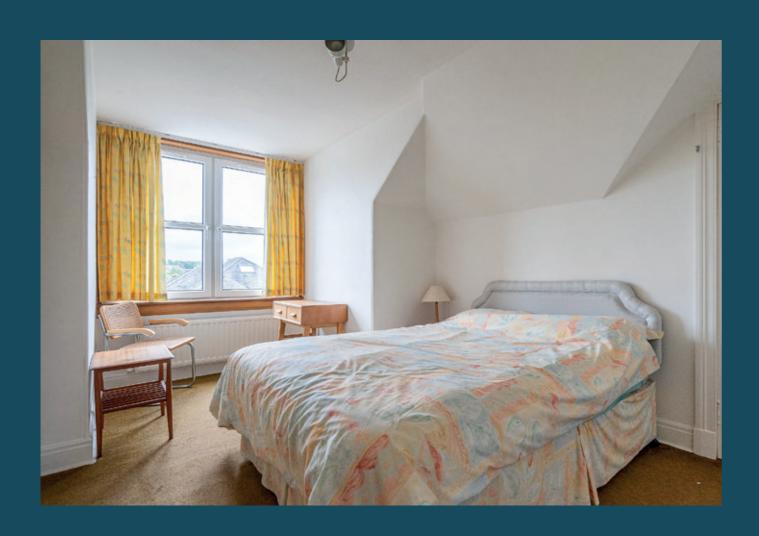

- Elegant living room with bay windows overlooking the front garden and a focal living flame fire.
- Well-appointed kitchen with appliances included. Leads into the adjacent family room.
- Impressive sitting room overlooking the rear garden and providing access via sliding patio doors to the patio area.
- Sizeable dining room adjoining the sitting room via sliding doors.
- Large, fully tiled wet room and separate family bathroom.
- Bright carpeted principal double bedroom with bespoke over-bed storage.
- Two light and airy carpeted double bedrooms both with built-in wardrobes and views over the Pentland Hills.
- Fourth bedroom or study on the ground floor.
- Neat front garden and enclosed rear garden with a shed.
- Excellent storage available in the floored attic spaces.
- Gas central heating and double glazing throughout.
- Double-car driveway and garage.