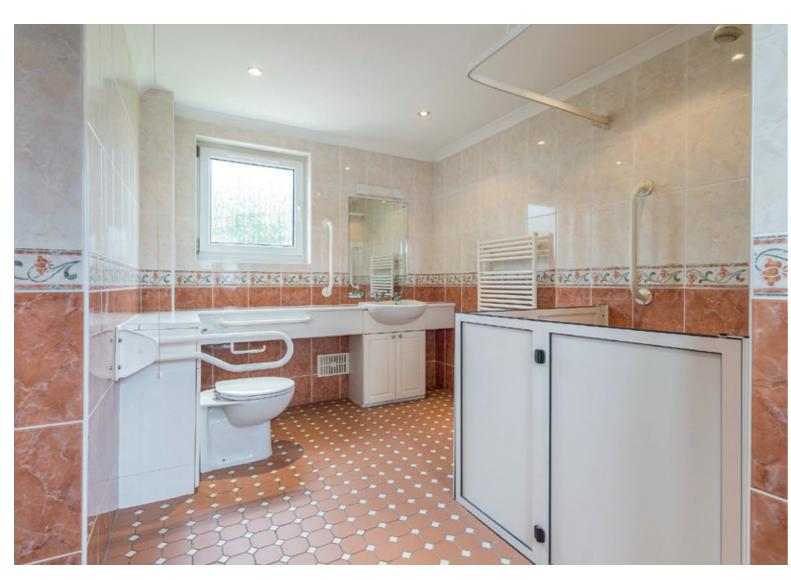

- Elegant living room with bay windows overlooking the front garden and a focal living flame fire.
- Well-appointed kitchen with appliances included. Leads into the adjacent family room.
- Impressive sitting room overlooking the rear garden and providing access via sliding patio doors to the patio area.
- Sizeable dining room adjoining the sitting room via sliding doors.
- Large, fully tiled wet room and separate family bathroom.
- Bright carpeted principal double bedroom with bespoke over-bed storage.
- Two light and airy carpeted double bedrooms both with built-in wardrobes and views over the Pentland Hills.
- Fourth bedroom or study on the ground floor.
- Neat front garden and enclosed rear garden with a shed.
- Excellent storage available in the floored attic spaces.
- Gas central heating and double glazing throughout.
- Double-car driveway and garage.