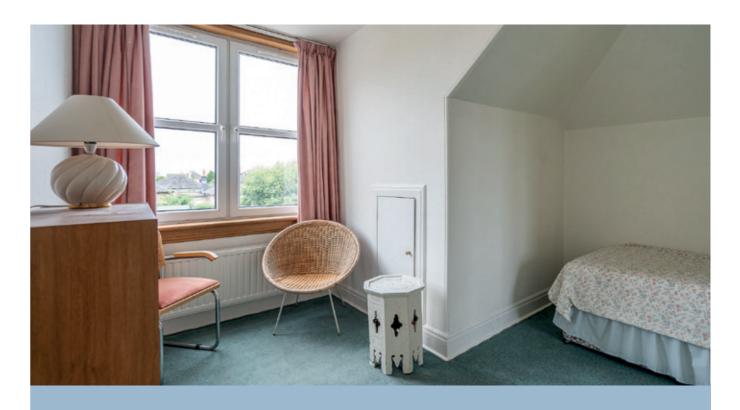

- Elegant living room with bay windows overlooking the front garden and a focal living flame fire.
- Well-appointed kitchen with appliances included. Leads into the adjacent family room.
- Impressive sitting room overlooking the rear garden and providing access via sliding patio doors to the patio area.
- Sizeable dining room adjoining the sitting room via sliding doors.
- Large, fully tiled wet room and separate family bathroom.
- Bright carpeted principal double bedroom with bespoke over-bed storage.
- Two light and airy carpeted double bedrooms both with built-in wardrobes and views over the Pentland Hills.
- Fourth bedroom or study on the ground floor.
- Neat front garden and enclosed rear garden with a shed.
- Excellent storage available in the floored attic spaces.
- Gas central heating and double glazing throughout.
- Double-car driveway and garage.