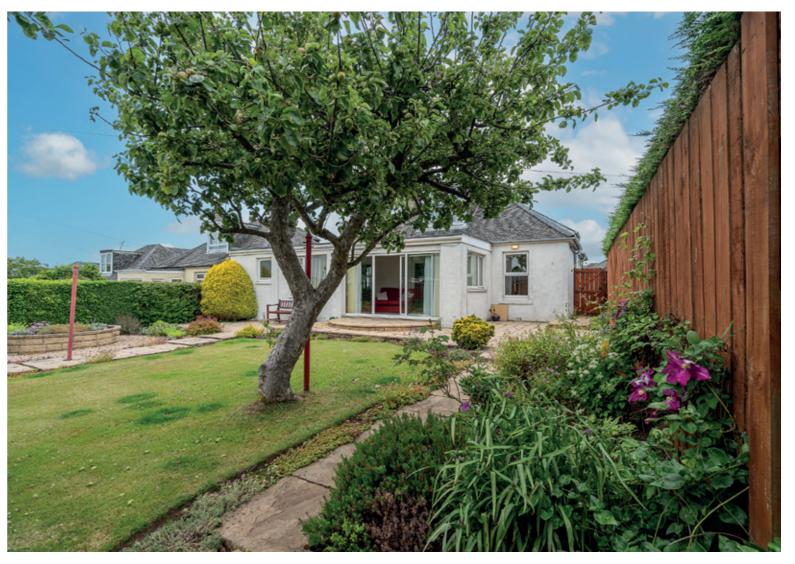

# A LITTLE BIT ABOUT THE PROPERTY:

Bright and versatile accommodation is in abundance with this well-presented detached bungalow in sought-after Fairmilehead. Boasting three generous living and reception areas it offers fantastic potential for a family looking to settle in this neighbourhood and create a home in their own style. The enclosed garden presented in immaculate condition further enhances its appeal as does the driveway and garage. Within walking distance of Fairmilehead Public Park, and a short drive from the bars, shops, and restaurants of Morningside, along with local schooling, it is a superb opportunity.

- Elegant living room with bay windows overlooking the front garden and a focal living flame fire.
- Well-appointed kitchen with appliances included. Leads into the adjacent family room.
- Impressive sitting room overlooking the rear garden and providing access via sliding patio doors to the patio area.
- Sizeable dining room adjoining the sitting room via sliding doors.
- Large, fully tiled wet room and separate family bathroom.
- Bright carpeted principal double bedroom with bespoke over-bed storage.
- Two light and airy carpeted double bedrooms both with built-in wardrobes and views over the Pentland Hills.
- Fourth bedroom or study on the ground floor.
- Neat front garden and enclosed rear garden with a shed.
- Excellent storage available in the floored attic spaces.
- Gas central heating and double glazing throughout.
- Double-car driveway and garage.