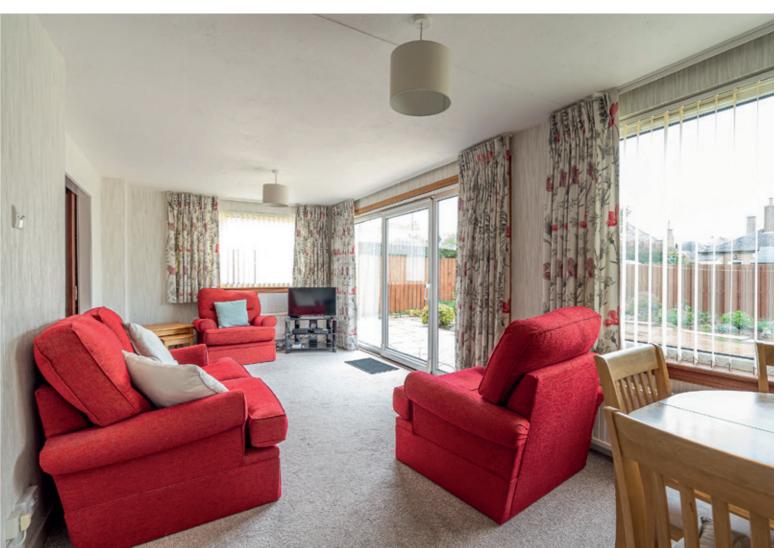

# A LITTLE BIT ABOUT THE PROPERTY:

Bright and versatile accommodation is in abundance with this well-presented detached bungalow in sought-after Fairmilehead. Boasting three generous living and reception areas it offers fantastic potential for a family looking to settle in this neighbourhood and create a home in their own style. The enclosed garden presented in immaculate condition further enhances its appeal as does the driveway and garage. Within walking distance of Fairmilehead Public Park, and a short drive from the bars, shops, and restaurants of Morningside, along with local schooling, it is a superb opportunity.

- Elegant living room with bay windows overlooking the front garden and a focal living flame fire.
- Well-appointed kitchen with appliances included. Leads into the adjacent family room.
- Impressive sitting room overlooking the rear garden and providing access via sliding patio doors to the patio area.
- Sizeable dining room adjoining the sitting room via sliding doors.
- Large, fully tiled wet room and separate family bathroom.
- Bright carpeted principal double bedroom with bespoke over-bed storage.
- Two light and airy carpeted double bedrooms both with built-in wardrobes and views over the Pentland Hills.
- Fourth bedroom or study on the ground floor.
- Neat front garden and enclosed rear garden with a shed.
- Excellent storage available in the floored attic spaces.
- Gas central heating and double glazing throughout.
- Double-car driveway and garage.