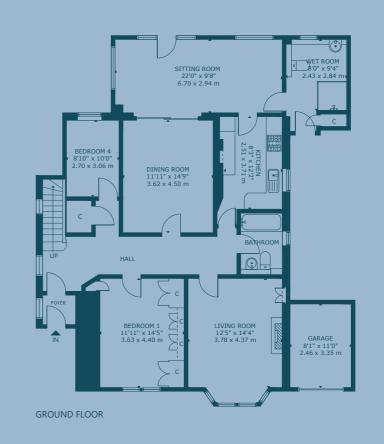

# FLOOR PLAN:

FIRST FLOOR

8 West Caiystane Road, Fairmilehead, Edinburgh, EH10 6RSA
Approx. Gross Internal Area
1,916 Sq Ft - 178 Sq M
For identification only. Not to scale.
© Nest Marketing