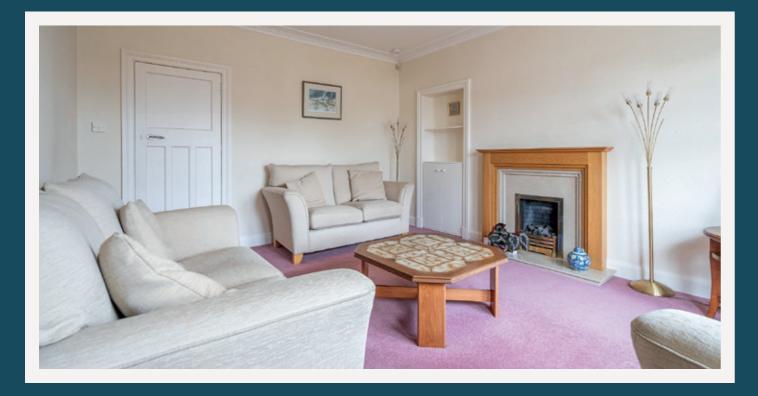

- Elegant living room with bay windows overlooking the front garden and a focal living flame fire.
- Well-appointed kitchen with appliances included. Leads into the adjacent family room.
- Impressive sitting room overlooking the rear garden and providing access via sliding patio doors to the patio area.
- Sizeable dining room adjoining the sitting room via sliding doors.
- Large, fully tiled wet room and separate family bathroom.
- Bright carpeted principal double bedroom with bespoke over-bed storage.
- Two light and airy carpeted double bedrooms both with built-in wardrobes and views over the Pentland Hills.
- Fourth bedroom or study on the ground floor.
- Neat front garden and enclosed rear garden with a shed.
- Excellent storage available in the floored attic spaces.
- Gas central heating and double glazing throughout.
- Double-car driveway and garage.