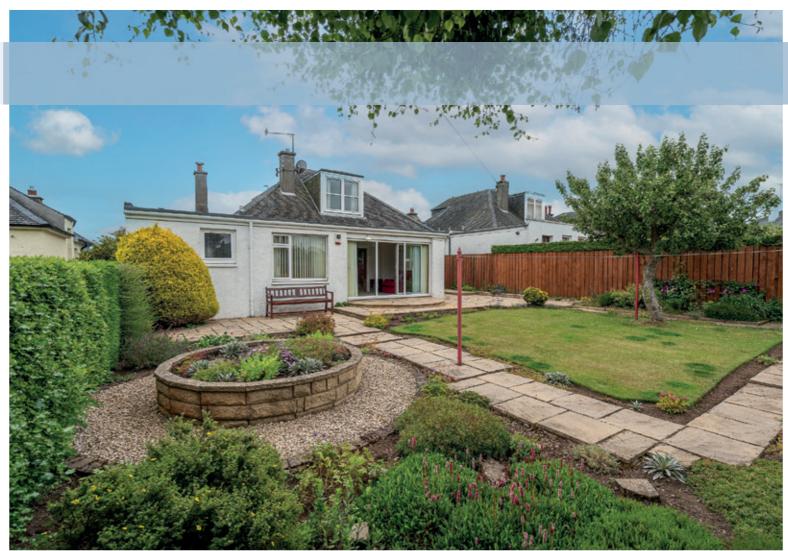

# A LITTLE BIT ABOUT THE PROPERTY:

Bright and versatile accommodation is in abundance with this well-presented detached bungalow in sought-after Fairmilehead. Boasting three generous living and reception areas it offers fantastic potential for a family looking to settle in this neighbourhood and create a home in their own style. The enclosed garden presented in immaculate condition further enhances its appeal as does the driveway and garage. Within walking distance of Fairmilehead Public Park, and a short drive from the bars, shops, and restaurants of Morningside, along with local schooling, it is a superb opportunity.

- Elegant living room with bay windows overlooking the front garden and a focal living flame fire.
- Well-appointed kitchen with appliances included. Leads into the adjacent family room.
- Impressive sitting room overlooking the rear garden and providing access via sliding patio doors to the patio area.
- Sizeable dining room adjoining the sitting room via sliding doors.
- Large, fully tiled wet room and separate family bathroom.
- Bright carpeted principal double bedroom with bespoke over-bed storage.
- Two light and airy carpeted double bedrooms both with built-in wardrobes and views over the Pentland Hills.
- Fourth bedroom or study on the ground floor.
- Neat front garden and enclosed rear garden with a shed.
- Excellent storage available in the floored attic spaces.
- Gas central heating and double glazing throughout.
- Double-car driveway and garage.