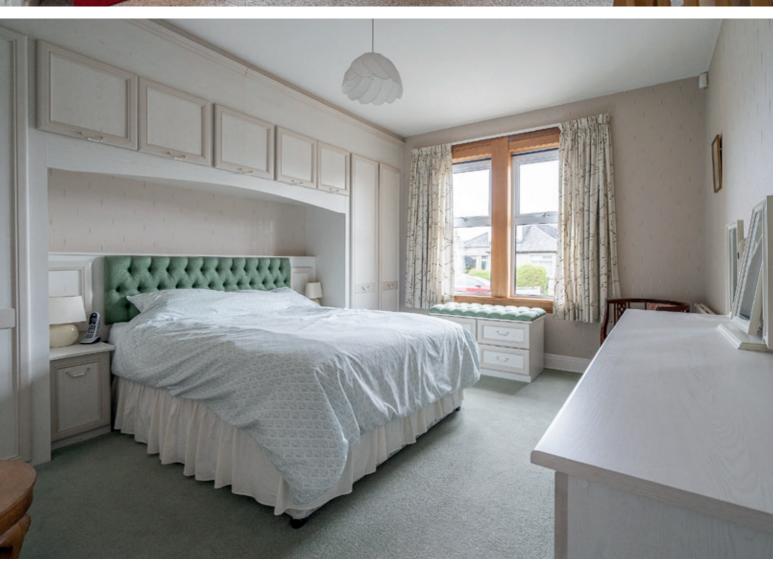

- Elegant living room with bay windows overlooking the front garden and a focal living flame fire.
- Well-appointed kitchen with appliances included. Leads into the adjacent family room.
- Impressive sitting room overlooking the rear garden and providing access via sliding patio doors to the patio area.
- Sizeable dining room adjoining the sitting room via sliding doors.
- Large, fully tiled wet room and separate family bathroom.
- Bright carpeted principal double bedroom with bespoke over-bed storage.
- Two light and airy carpeted double bedrooms both with built-in wardrobes and views over the Pentland Hills.
- Fourth bedroom or study on the ground floor.
- Neat front garden and enclosed rear garden with a shed.
- Excellent storage available in the floored attic spaces.
- Gas central heating and double glazing throughout.
- Double-car driveway and garage.