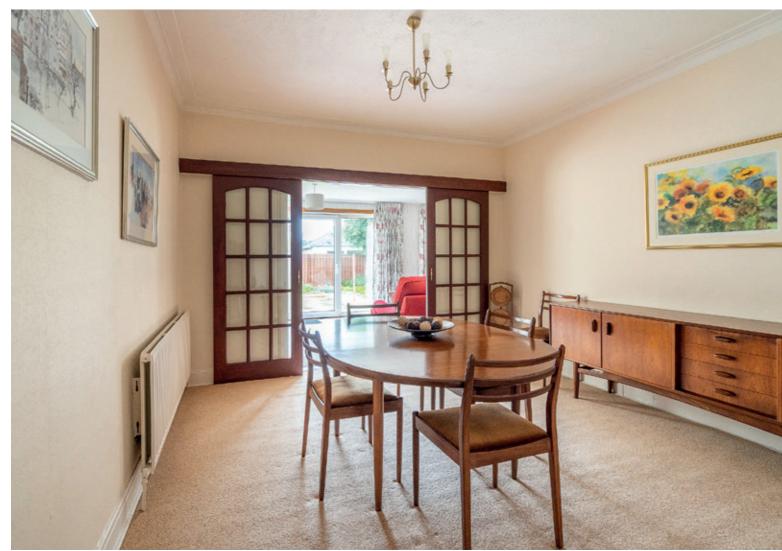

- Elegant living room with bay windows overlooking the front garden and a focal living flame fire.
- Well-appointed kitchen with appliances included. Leads into the adjacent family room.
- Impressive sitting room overlooking the rear garden and providing access via sliding patio doors to the patio area.
- Sizeable dining room adjoining the sitting room via sliding doors.
- Large, fully tiled wet room and separate family bathroom.
- Bright carpeted principal double bedroom with bespoke over-bed storage.
- Two light and airy carpeted double bedrooms both with built-in wardrobes and views over the Pentland Hills.
- Fourth bedroom or study on the ground floor.
- Neat front garden and enclosed rear garden with a shed.
- Excellent storage available in the floored attic spaces.
- Gas central heating and double glazing throughout.
- Double-car driveway and garage.