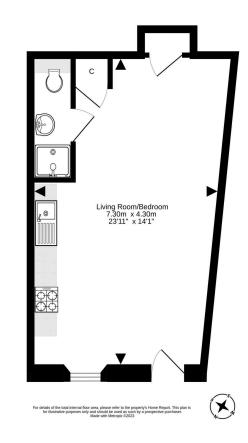

- Superb opportunity centrally located
- Own main door entry
- Living room and kitchen area with a range of units, electric hob, oven, free-standing washing machine and fridge freezer
- Bedroom area with built-in storage
- · Shower room with electric shower
- Double glazing and electric heating system
- Garden grounds