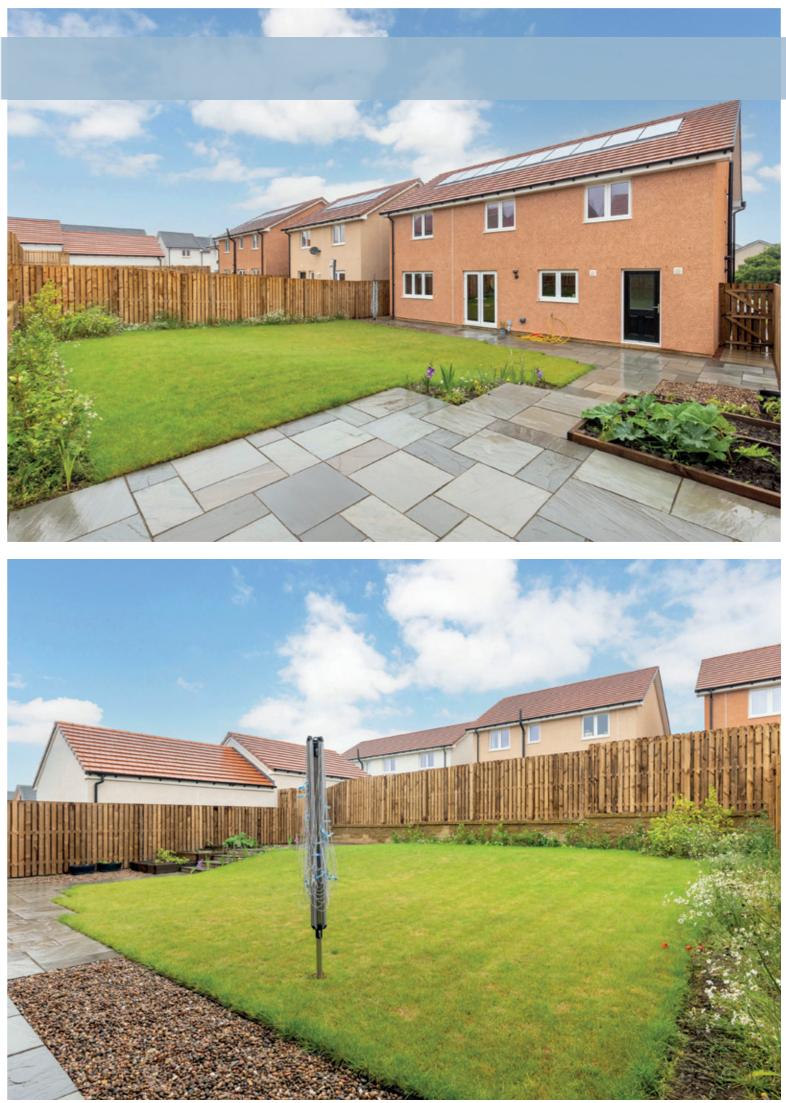

### A LITTLE BIT ABOUT THE PROPERTY:

Peacefully set within a desirable residential development in the sought-after town of Haddington. This stylish Taylor Wimpey 'Wallace' detached home offers the best in flexible modern family living with spacious accommodation that is well-laid-out, and tastefully finished. With an enclosed landscaped south-facing rear garden, driveway, and garage, and in pristine condition, it is the perfect family home in a fantastic East Lothian location. This development has exclusive access to the new Letham Primary School.

Family bathroom with bath, washbasin, separate shower enclosure, and WC. Neat front lawned garden and an enclosed south-facing landscaped rear garden.