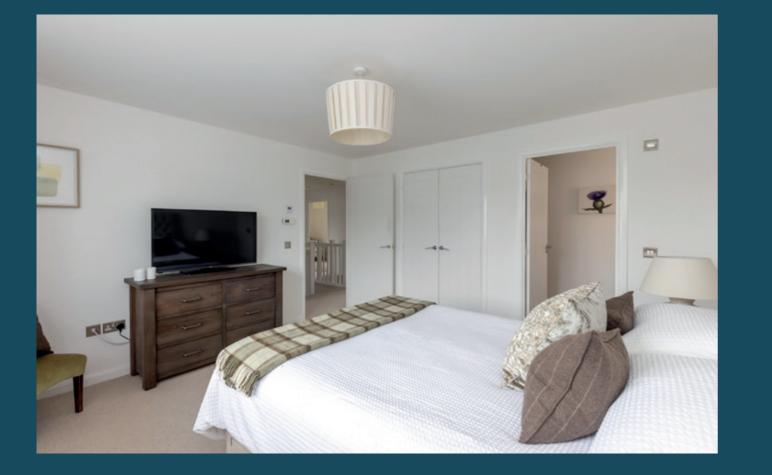

- neutral interior design includes carpeting and pendant lighting, and with for entertaining.
- breakfast bar allows for intimate casual dining.
- rear garden.
- Ground floor WC with washbasin.
- A generous master bedroom with a chic interior design including plush carpeting, and an en-suite shower room.
- have a tasteful décor.
- •
- Two-car monoblock driveway and 1.5 car garage.
- Gas central heating and double glazing throughout.