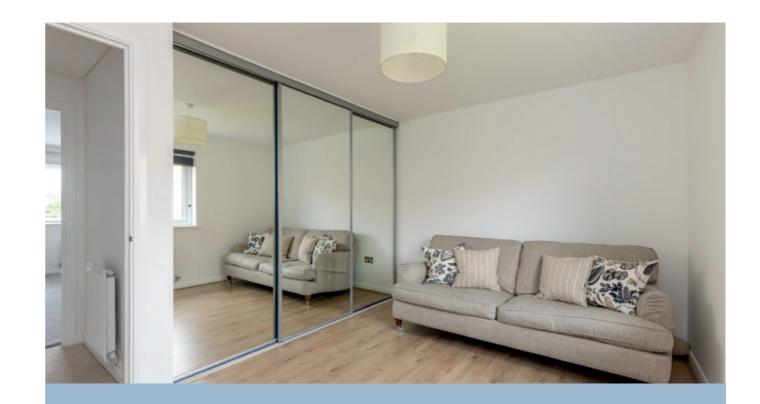

Utility room with quartz worktops, sink, and storage and provides access to the

Second large double bedroom with an en-suite shower room, and three further light and airy double bedrooms. Three bedrooms boast built-in storage and all