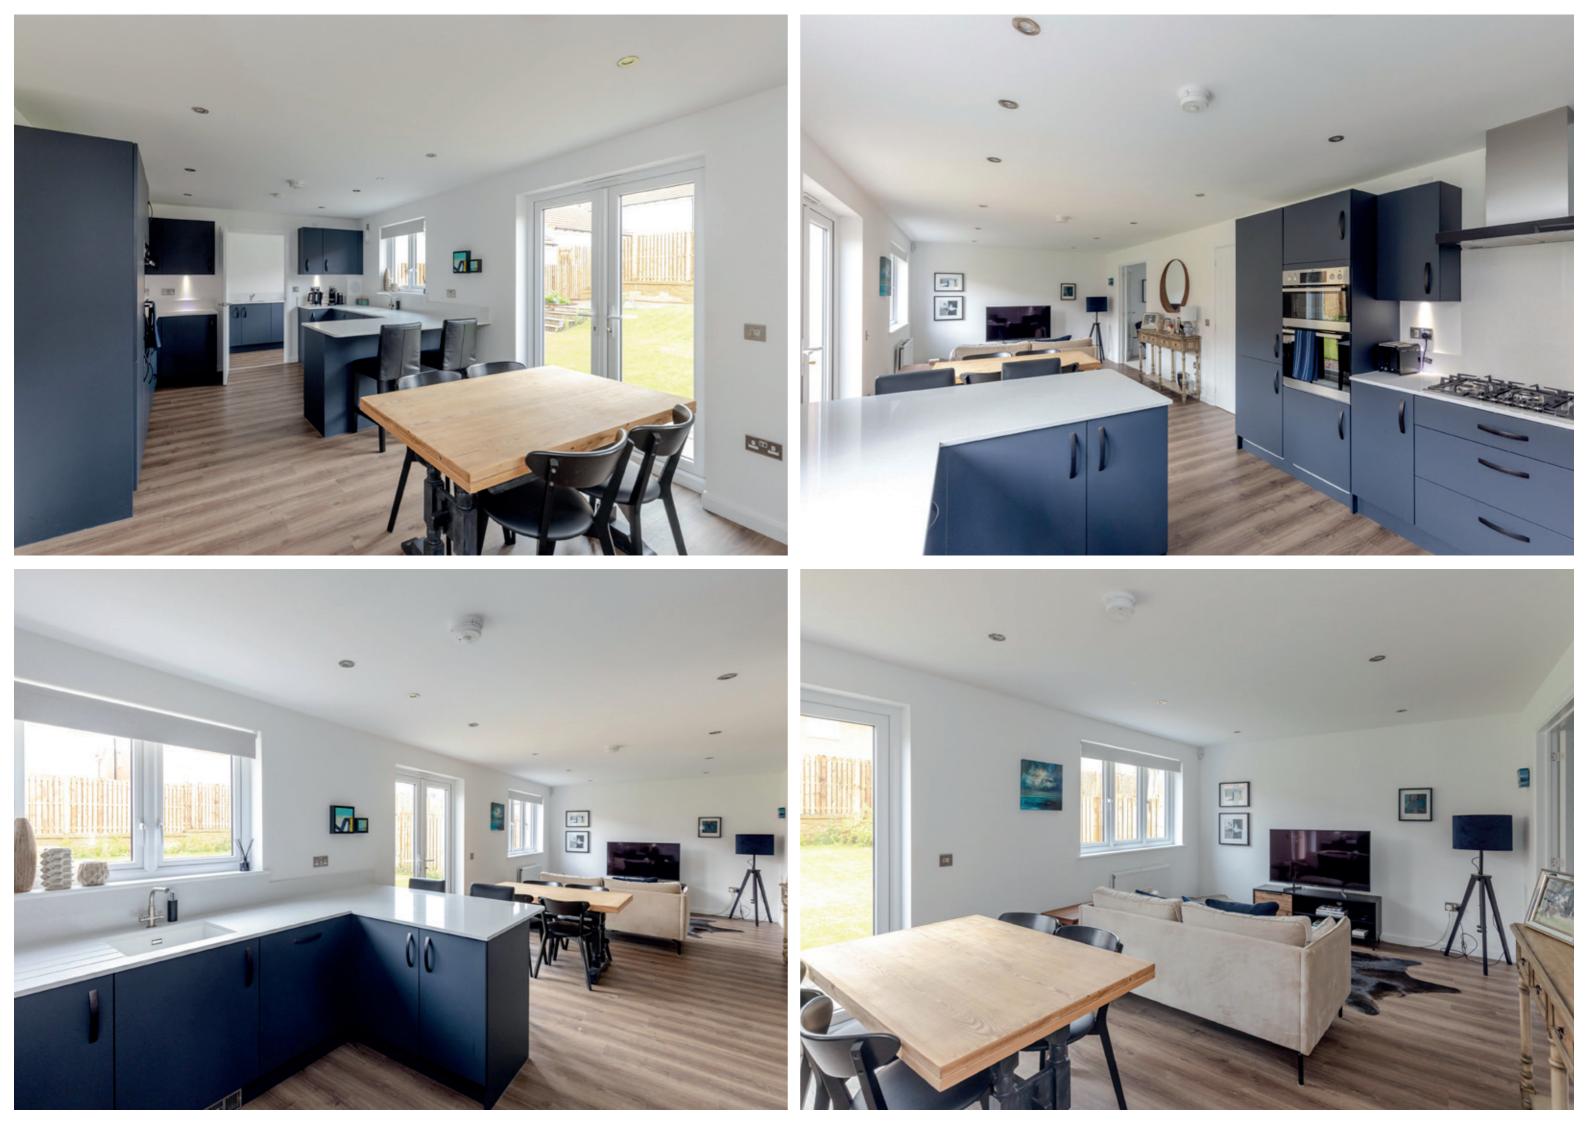

• Bright living room overlooking the front garden and Letham burn. The tasteful elegant glazed French doors opening into the adjoining dining kitchen, it is ideal

Light-filled dining kitchen with French doors leading onto the private rear garden. Fully Integrated appliances including a stainless-steel extractor hood, eye-level microwave, oven, and a five-ring gas hob and quartz worktops. A

Utility room with quartz worktops, sink, and storage and provides access to the

Second large double bedroom with an en-suite shower room, and three further light and airy double bedrooms. Three bedrooms boast built-in storage and all

Family bathroom with bath, washbasin, separate shower enclosure, and WC. Neat front lawned garden and an enclosed south-facing landscaped rear garden.