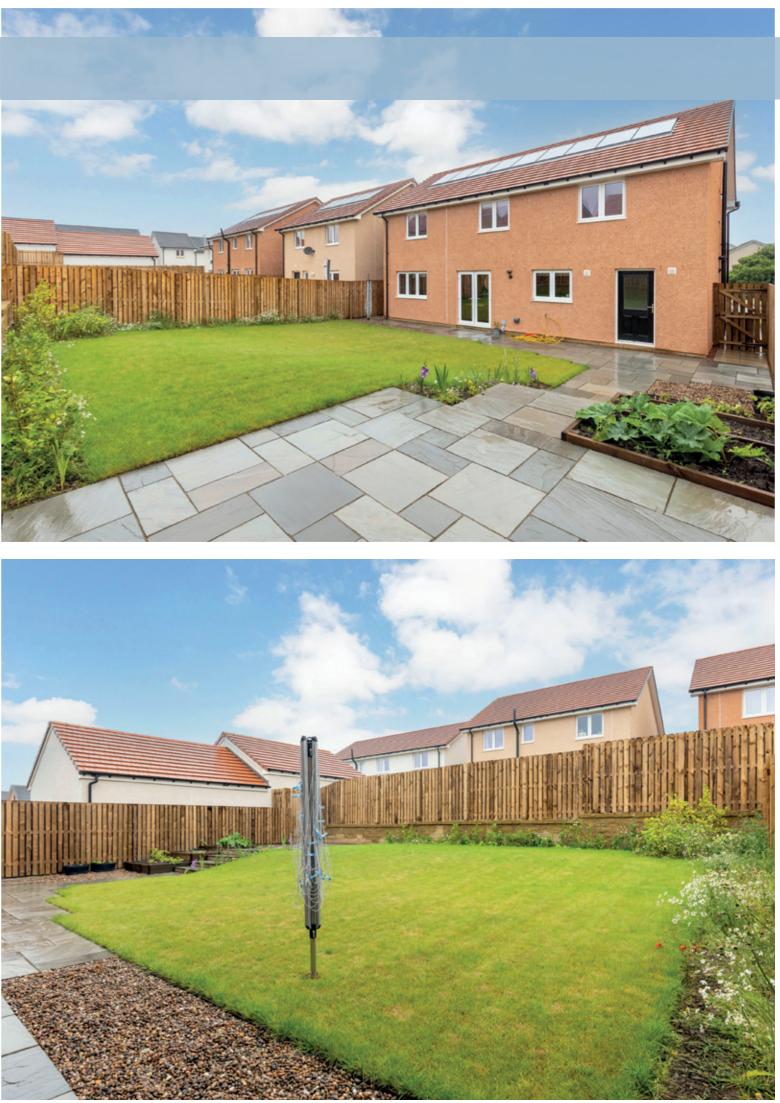

### A LITTLE BIT ABOUT THE PROPERTY:

Peacefully set within a desirable residential development in the sought-after town of Haddington. This stylish Taylor Wimpey 'Wallace' detached home offers the best in flexible modern family living with spacious accommodation that is well-laid-out, and tastefully finished. With an enclosed landscaped south-facing rear garden, driveway, and garage, and in pristine condition, it is the perfect family home in a fantastic East Lothian location. This development has exclusive access to the new Letham Primary School.

Family bathroom with bath, washbasin, separate shower enclosure, and WC. Neat front lawned garden and an enclosed south-facing landscaped rear garden.