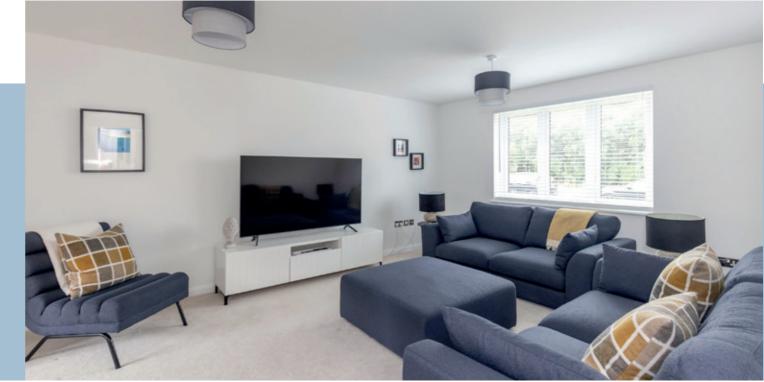

• Bright living room overlooking the front garden and Letham burn. The tasteful elegant glazed French doors opening into the adjoining dining kitchen, it is ideal

Light-filled dining kitchen with French doors leading onto the private rear garden. Fully Integrated appliances including a stainless-steel extractor hood, eye-level microwave, oven, and a five-ring gas hob and quartz worktops. A