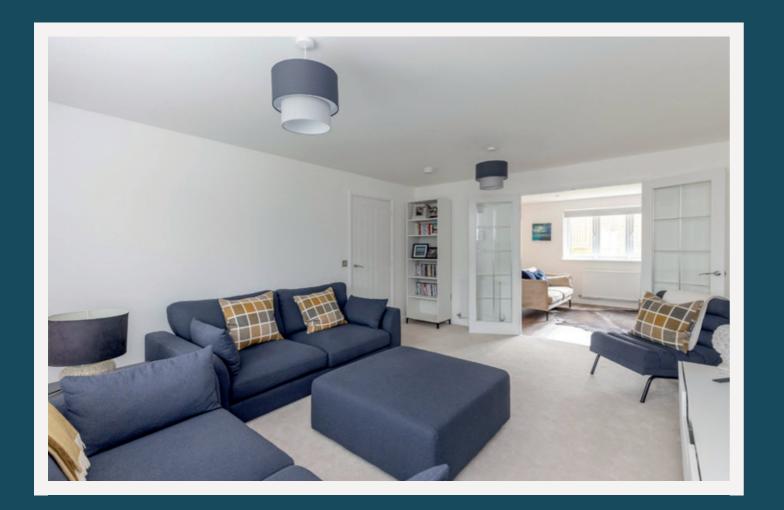

• Bright living room overlooking the front garden and Letham burn. The tasteful elegant glazed French doors opening into the adjoining dining kitchen, it is ideal

Light-filled dining kitchen with French doors leading onto the private rear garden. Fully Integrated appliances including a stainless-steel extractor hood, eye-level microwave, oven, and a five-ring gas hob and quartz worktops. A