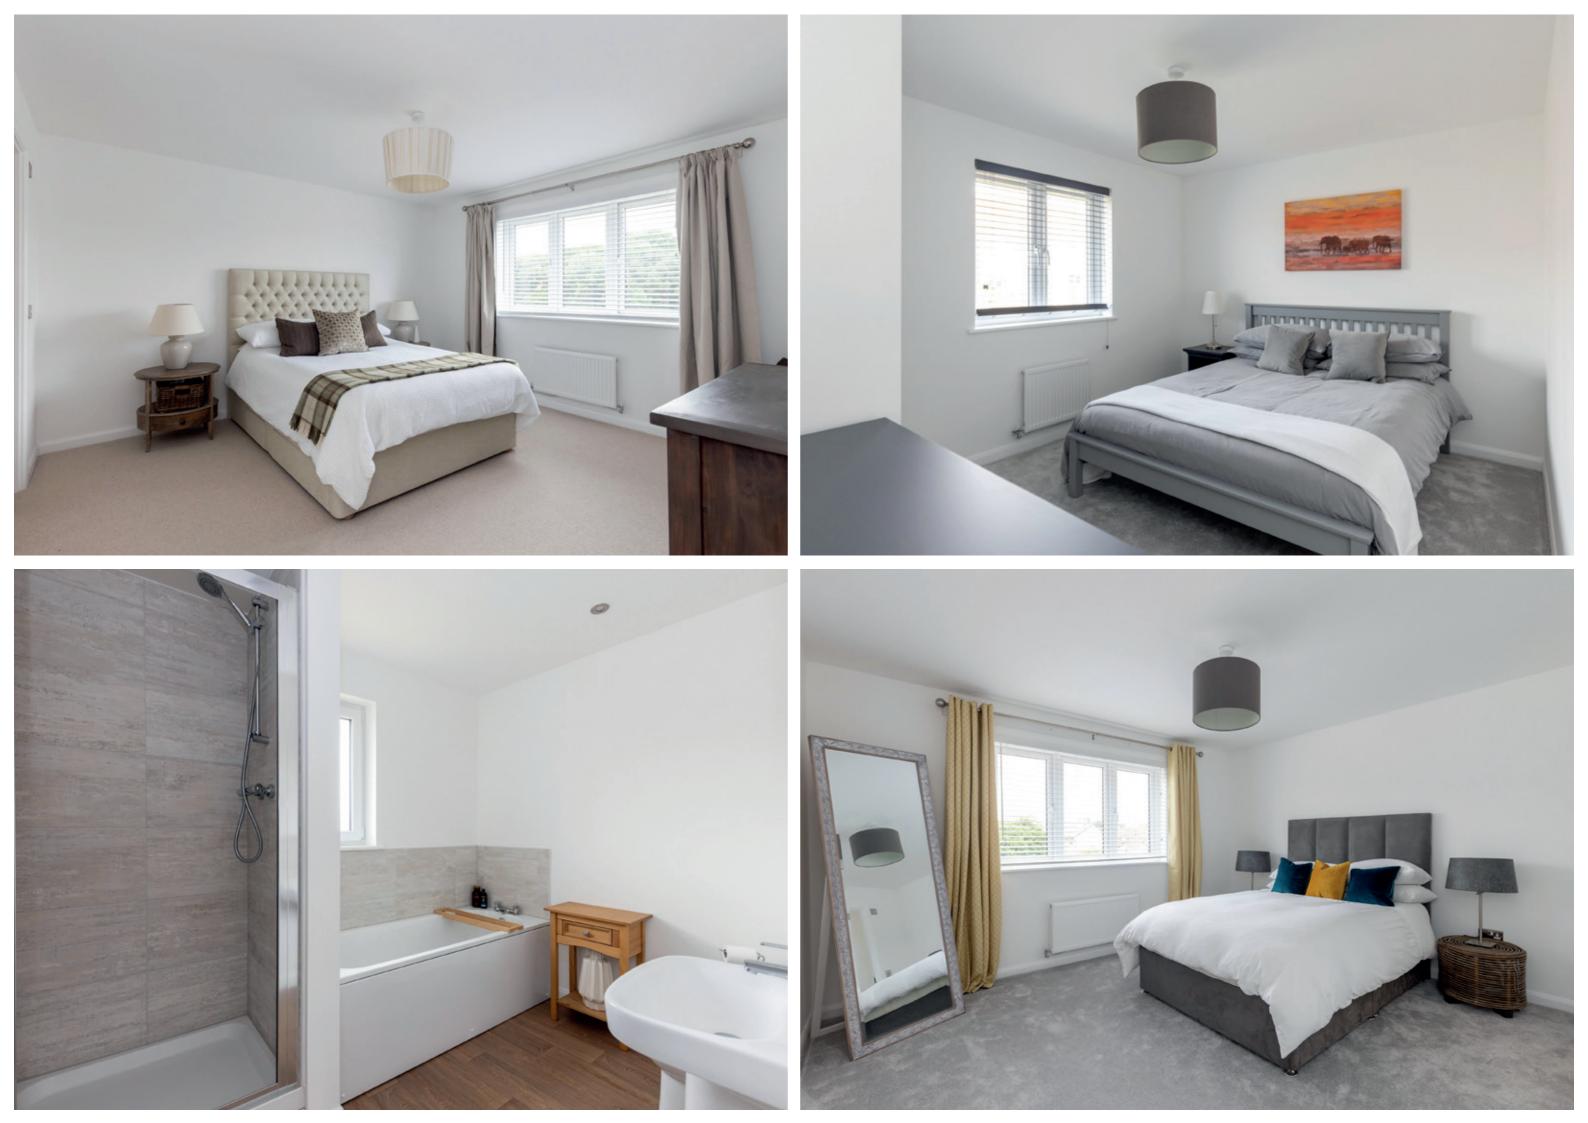

- neutral interior design includes carpeting and pendant lighting, and with for entertaining.
- breakfast bar allows for intimate casual dining.
- rear garden.
- Ground floor WC with washbasin.
- A generous master bedroom with a chic interior design including plush carpeting, and an en-suite shower room.
- have a tasteful décor.
- •
- Two-car monoblock driveway and 1.5 car garage.
- Gas central heating and double glazing throughout.

• Bright living room overlooking the front garden and Letham burn. The tasteful elegant glazed French doors opening into the adjoining dining kitchen, it is ideal

Light-filled dining kitchen with French doors leading onto the private rear garden. Fully Integrated appliances including a stainless-steel extractor hood, eye-level microwave, oven, and a five-ring gas hob and quartz worktops. A

Utility room with quartz worktops, sink, and storage and provides access to the

Second large double bedroom with an en-suite shower room, and three further light and airy double bedrooms. Three bedrooms boast built-in storage and all

Family bathroom with bath, washbasin, separate shower enclosure, and WC. Neat front lawned garden and an enclosed south-facing landscaped rear garden.