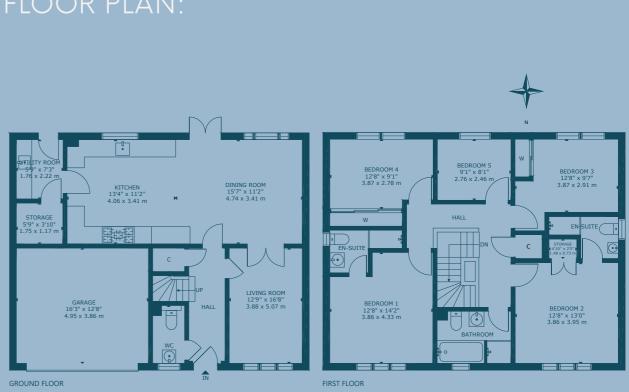

#### FLOOR PLAN:

14 Madisyn Crescent, Haddington, EH41 3FR Approx. Gross Internal Area 1,661 Sq Ft - 154 Sq M For identification only. Not to scale. © Nest Marketing