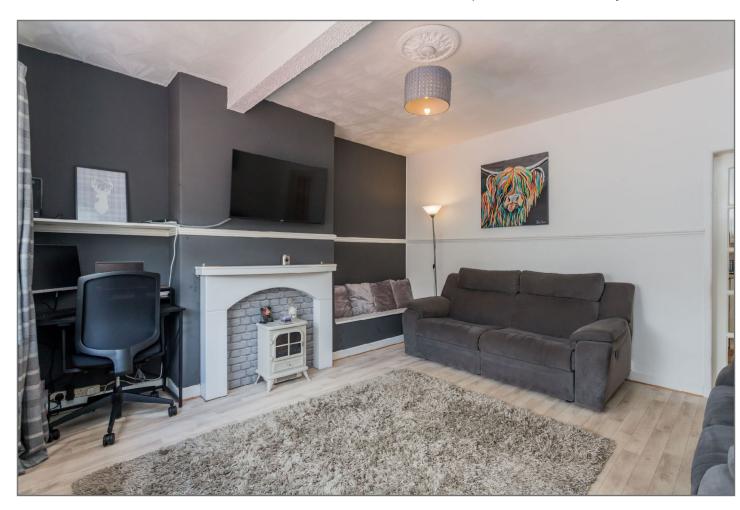

The accommodation comprises; reception hallway which gives access to the front facing lounge, kitchen with storage and a rear porch with further storage and a Upvc door leading to the market.

On the upper level there are two double bedrooms. The principal bedroom has two separate storage cupboards and mirrored wardrobes. The bathroom has a three piece suite with electric shower over the bath.