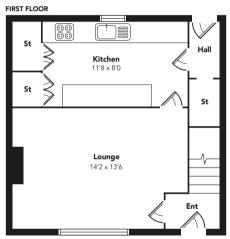

The accommodation comprises; reception hallway which gives access to the front facing lounge, kitchen with storage and a rear porch with further storage and a Upvc door leading to the market.

On the upper level there are two double bedrooms. The principal bedroom has two separate storage cupboards and mirrored wardrobes. The bathroom has a three piece suite with electric shower over the bath.

## GROUND FLOOR Bedroom 2 11'1 x 10'10 ᠕ Principal Bedroom 10'11 face of wardrobes x 10'10 St

Floorplans are indicative only - not to scale Produced by Plushplans △