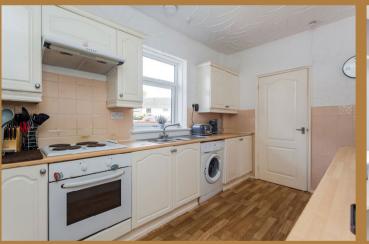

The accommodation comprises; reception hallway which gives access to the front facing lounge, kitchen with storage and a rear porch with further storage and a Upvc door leading to the market.

On the upper level there are two double bedrooms. The principal bedroom has two separate storage cupboards and mirrored wardrobes. The bathroom has a three piece suite with electric shower over the bath.