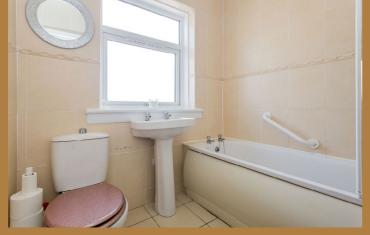

The accommodation comprises; reception hallway which gives access to the front facing lounge, kitchen with storage and a rear porch with further storage and a Upvc door leading to the market.

On the upper level there are two double bedrooms. The principal bedroom has two separate storage cupboards and mirrored wardrobes. The bathroom has a three piece suite with electric shower over the bath.