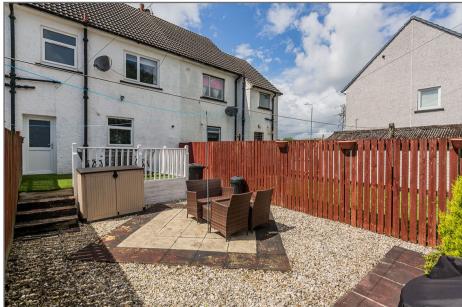

The property specification includes gas central heating replaced double glazing & Upvc front and rear doors (October 2020).

Externally there is a slab driveway providing off street parking. To the rear immediately adjacent to the house is an elevated deck with artificial grass leading to the remaining slab and stone chipped patio areas.