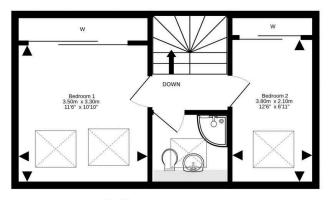

- Entrance hallway with under-stair storage
- · Ground floor WC
- Spacious living room with front facing window and wall mount inset gas fire
- Recently fitted modern kitchen with front facing window, a range
  of base, wall, and larder units with cabinet and under lighting,
  worktops with matching splash backs, five ring gas hob, extractor,
  double oven, and integrated appliances including a dishwasher,
  washing machine, and fridge freezer
- Upper landing
- Double bedroom with twin Velux windows to the front and full width built-in mirrored wardrobes

- Double bedroom two again with a Velux window to the front and built-in double mirrored wardrobes
- Family shower room, corner shower with overhead raindrop shower and shower attachment, wc and sink with front facing Velux window
- Double glazing and gas central heating with Hive controller
- Small private front garden within an enclosed gated communal courtyard setting
- Residents parking
- · Within walking distance of the coast and all amenities
- Superb transport links including a local train station

## Price & Viewing

For price and viewing information or further details on this property please contact agent

EPC Band - C

**Ground Floor** 

1st Floor

For details of the total internal floor area, please refer to the property's Home Report. This plan is for illustrative purposes only and should be used as such by a prospective purchaser.