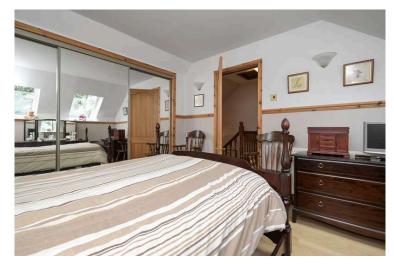

- Entrance hallway with under-stair storage
- · Ground floor WC
- Spacious living room with front facing window and wall mount inset gas fire
- Recently fitted modern kitchen with front facing window, a range
  of base, wall, and larder units with cabinet and under lighting,
  worktops with matching splash backs, five ring gas hob, extractor,
  double oven, and integrated appliances including a dishwasher,
  washing machine, and fridge freezer
- Upper landing
- Double bedroom with twin Velux windows to the front and full width built-in mirrored wardrobes