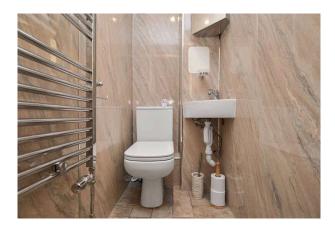

- Double bedroom two again with a Velux window to the front and built-in double mirrored wardrobes
- Family shower room, corner shower with overhead raindrop shower and shower attachment, wc and sink with front facing Velux window
- Double glazing and gas central heating with Hive controller
- Small private front garden within an enclosed gated communal courtyard setting
- Residents parking
- · Within walking distance of the coast and all amenities
- Superb transport links including a local train station