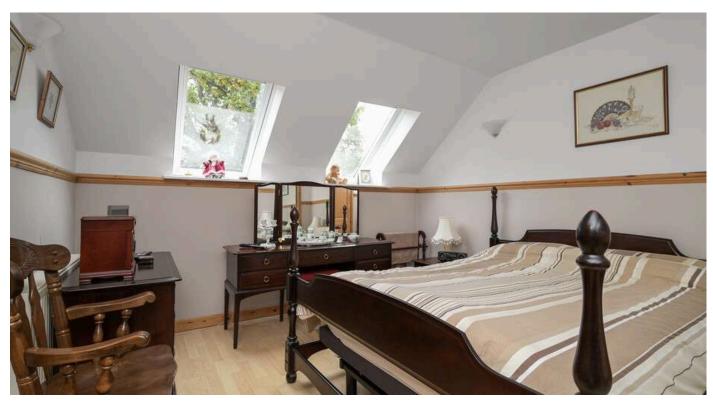

- Entrance hallway with under-stair storage
- · Ground floor WC
- Spacious living room with front facing window and wall mount inset gas fire
- Recently fitted modern kitchen with front facing window, a range
  of base, wall, and larder units with cabinet and under lighting,
  worktops with matching splash backs, five ring gas hob, extractor,
  double oven, and integrated appliances including a dishwasher,
  washing machine, and fridge freezer
- Upper landing
- Double bedroom with twin Velux windows to the front and full width built-in mirrored wardrobes