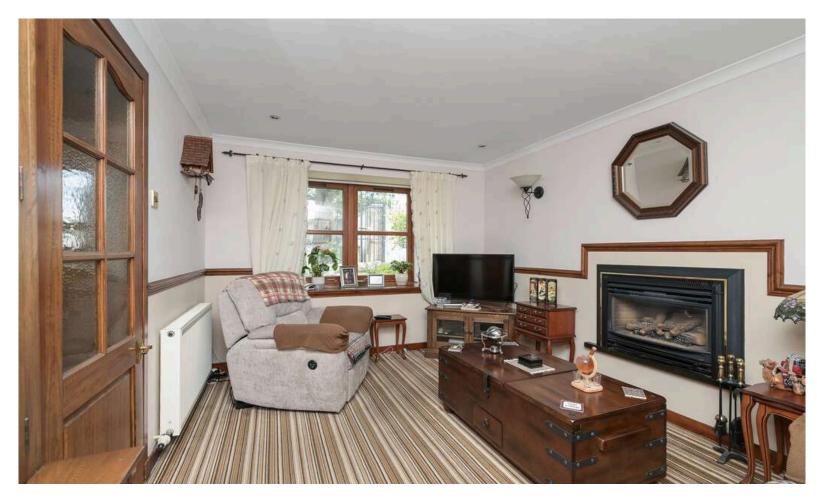

- Entrance hallway with under-stair storage
- · Ground floor WC
- Spacious living room with front facing window and wall mount inset gas fire
- Recently fitted modern kitchen with front facing window, a range
  of base, wall, and larder units with cabinet and under lighting,
  worktops with matching splash backs, five ring gas hob, extractor,
  double oven, and integrated appliances including a dishwasher,
  washing machine, and fridge freezer
- Upper landing
- Double bedroom with twin Velux windows to the front and full width built-in mirrored wardrobes