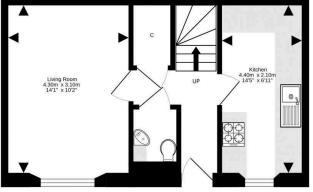

- Entrance hallway with under-stair storage
- · Ground floor WC
- Spacious living room with front facing window and wall mount inset gas fire
- Recently fitted modern kitchen with front facing window, a range
  of base, wall, and larder units with cabinet and under lighting,
  worktops with matching splash backs, five ring gas hob, extractor,
  double oven, and integrated appliances including a dishwasher,
  washing machine, and fridge freezer
- Upper landing
- Double bedroom with twin Velux windows to the front and full width built-in mirrored wardrobes

## Price & Viewing

For price and viewing information or further details on this property please contact agent

EPC Band - C

**Ground Floor** 

1st Floor

For details of the total internal floor area, please refer to the property's Home Report. This plan is for illustrative purposes only and should be used as such by a prospective purchaser.