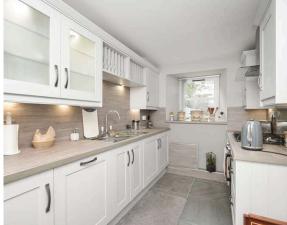

- Entrance hallway with under-stair storage
- · Ground floor WC
- Spacious living room with front facing window and wall mount inset gas fire
- Recently fitted modern kitchen with front facing window, a range
  of base, wall, and larder units with cabinet and under lighting,
  worktops with matching splash backs, five ring gas hob, extractor,
  double oven, and integrated appliances including a dishwasher,
  washing machine, and fridge freezer
- Upper landing
- Double bedroom with twin Velux windows to the front and full width built-in mirrored wardrobes