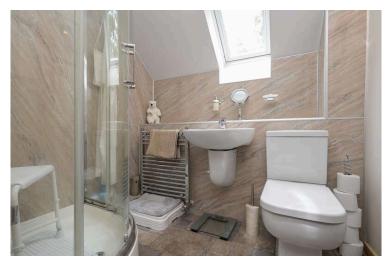

- Double bedroom two again with a Velux window to the front and built-in double mirrored wardrobes
- Family shower room, corner shower with overhead raindrop shower and shower attachment, wc and sink with front facing Velux window
- Double glazing and gas central heating with Hive controller
- Small private front garden within an enclosed gated communal courtyard setting
- Residents parking
- · Within walking distance of the coast and all amenities
- Superb transport links including a local train station