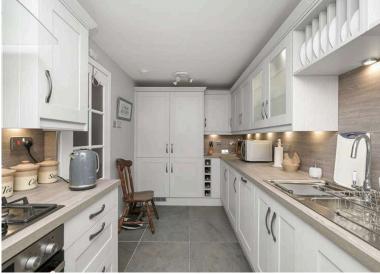

- Entrance hallway with under-stair storage
- · Ground floor WC
- Spacious living room with front facing window and wall mount inset gas fire
- Recently fitted modern kitchen with front facing window, a range
  of base, wall, and larder units with cabinet and under lighting,
  worktops with matching splash backs, five ring gas hob, extractor,
  double oven, and integrated appliances including a dishwasher,
  washing machine, and fridge freezer
- Upper landing
- Double bedroom with twin Velux windows to the front and full width built-in mirrored wardrobes