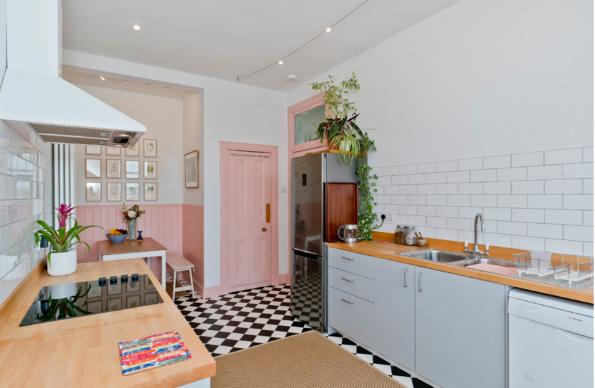

## **Features**

- A stylish fourth/top-floor tenement apartment
- Bright, south-facing aspect flooded with natural light
- Attractive interior design
- Central hall with three generous storage cupboards
- Living room with bay window and Edinburgh press
- Large, modern dining kitchen overlooking garden
- Two bright and airy double bedrooms
- Versatile box room for creative use
- Elegant bathroom with rainfall shower
- Gas central heating and double glazing
- Recently upgraded radiators and plumbing
- Cosy gas fire with slate hearth
- Well-tended communal garden
- Residents permit parking (Zone 8)
- Within the catchment for James Gillespie's School