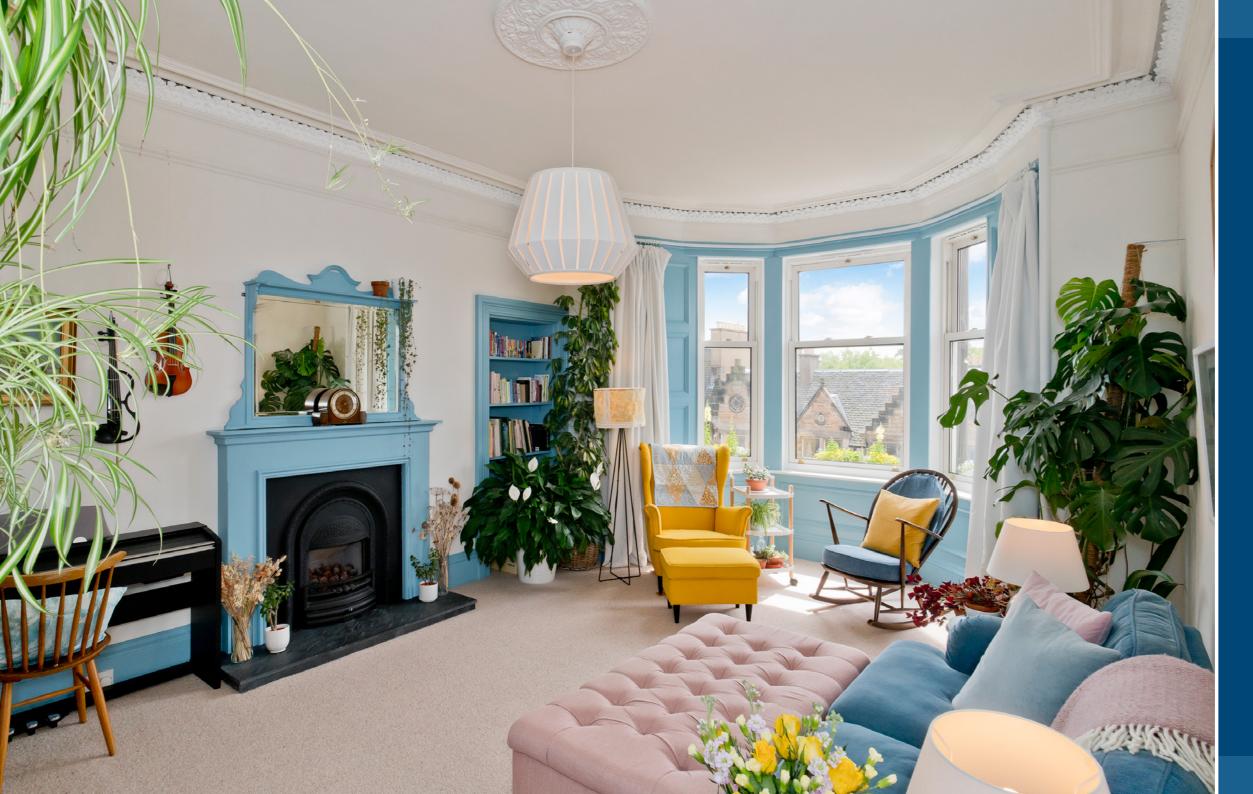

# 13/8 ROSENEATH STREET

Located in sought-after Marchmont near The Meadows, this traditional topfloor apartment is a bright and spacious residence with an enviable view of the capital, set in easy walking distance of the city centre. The two-bedroom plus box room property combines stylish interiors with period features and modern finishings, including a chic dining kitchen and an elegant bathroom. With its elevated position, the beautiful home enjoys iconic views of Edinburgh Castle and Arthur's Seat.

## **Features**

- A stylish fourth/top-floor tenement apartment
- Bright, south-facing aspect flooded with natural light
- Attractive interior design
- Central hall with three generous storage cupboards
- Living room with bay window and Edinburgh press
- Large, modern dining kitchen overlooking garden
- Two bright and airy double bedrooms
- Versatile box room for creative use
- Elegant bathroom with rainfall shower
- Gas central heating and double glazing
- Recently upgraded radiators and plumbing
- Cosy gas fire with slate hearth
- Well-tended communal garden
- Residents permit parking (Zone 8)
- Within the catchment for James Gillespie's School

"...This traditional top-floor apartment is a bright and spacious residence with an enviable view of the capital..."