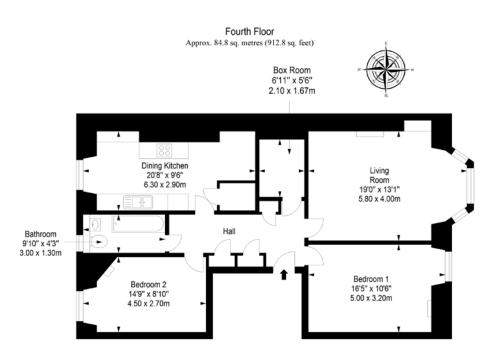

press
- Large, modern dining kitchen overlooking garden
- Two bright and airy double bedrooms
- Versatile box room for creative use
- Elegant bathroom with rainfall shower
- Gas central heating and double glazing
- Recently upgraded radiators and plumbing
- Cosy gas fire with slate hearth
- Well-tended communal garden
- Residents permit parking (Zone 8)
- Within the catchment for James Gillespie's School





"...This traditional top-floor apartment is a bright and spacious residence with an enviable view of the capital..."



#### EPC Rating - D

Home Report Value - £415,000

For up to date price & viewing information contact VMH Property or visit us online.



Extras: all fitted floor and window coverings, light fittings, an integrated oven and electric hob to be included in the sale.



Total area: approx. 84.8 sq. metres (912.8 sq. feet)



### WWW.VMH.CO.UK

Registered Office: 8 Sibbald Walk, Edinburgh, EH8 8FT

T: 0131 622 2626 F: 0131 622 26267 E: property@vmh.co.uk

DX: 552210, Edinburgh 68



The dimensions provided are for illustration purposes only; detailed measurements should be taken personally. No documentation will be exhibited in respect of the compliance or otherwise of replacement windows. Although every attempt has been taken to ensure accuracy, the details within the brochure are not guaranteed or warranted and will not form part of any future contract to buy.