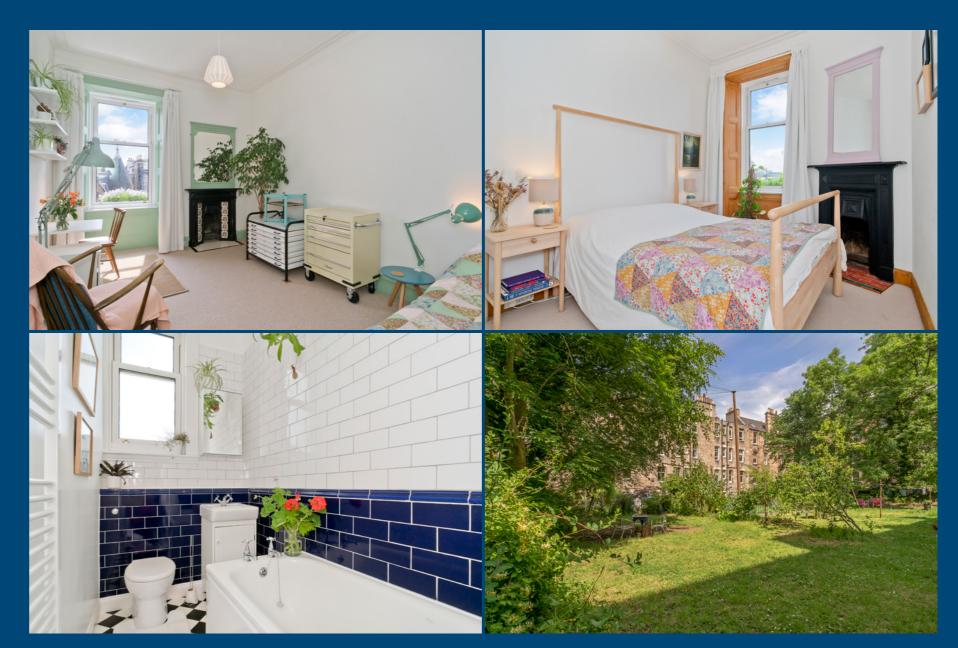

## **Features**

- A stylish fourth/top-floor tenement apartment
- Bright, south-facing aspect flooded with natural light
- Attractive interior design
- Central hall with three generous storage cupboards
- Living room with bay window and Edinburgh press
- Large, modern dining kitchen overlooking garden
- Two bright and airy double bedrooms
- Versatile box room for creative use
- Elegant bathroom with rainfall shower
- Gas central heating and double glazing
- Recently upgraded radiators and plumbing
- Cosy gas fire with slate hearth
- Well-tended communal garden
- Residents permit parking (Zone 8)
- Within the catchment for James Gillespie's School