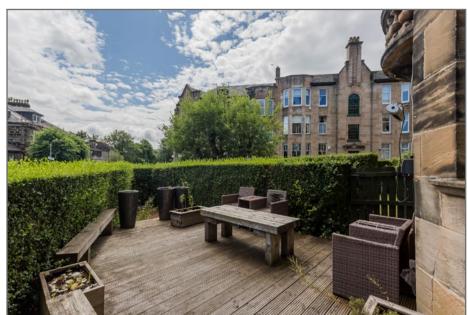

Externally to the front is a communal deck area and to the rear a communal drying area and lawn.

The property specification includes gas central heating and double glazing.