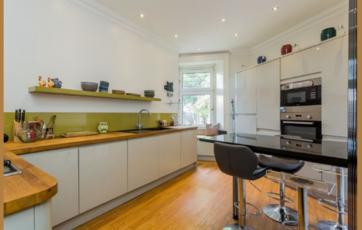

A secure door entry system gives access to a well presented communal hallway. A set of storm doors opens an inner door to the hallway that can easily accommodate a dining table. The lounge is to the front and has a feature fireplace with living flame gas fire and bay window. The contemporary designed breakfast kitchen has ample wall & base units with integrated

oven, hob, extractor hood, fridge freezer, dishwasher and washing machine below a wooden top with plenty of workspace. The breakfast bar is granite and provides enough space for casual dining. The curved wall adds to the character of the room.