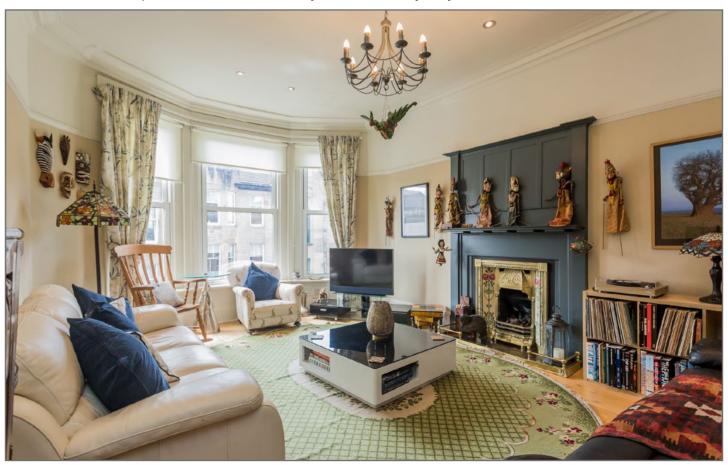

A secure door entry system gives access to a well presented communal hallway. A set of storm doors opens an inner door to the hallway that can easily accommodate a dining table. The lounge is to the front and has a feature fireplace with living flame gas fire and bay window. The contemporary designed breakfast kitchen has ample wall & base units with integrated