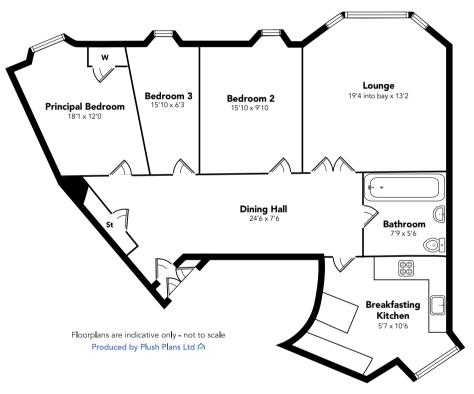

Modernised and upgraded in recent years, this is a beautiful example of a period apartment. An entrance vestibule leads to a 24' dining size hall. With its high ceilings, hardwood flooring, stained doors and deep cornicing this is a fabulous property in a great address.

A secure door entry system gives access to a well presented communal hallway. A set of storm doors opens an inner door to the hallway that can easily accommodate a dining table. The lounge is to the front and has a feature fireplace with living flame gas fire and bay window. The contemporary designed breakfast kitchen has ample wall & base units with integrated

oven, hob, extractor hood, fridge freezer, dishwasher and washing machine below a wooden top with plenty of workspace. The breakfast bar is granite and provides enough space for casual dining. The curved wall adds to the character of the room.

There are three bedrooms, two of which have built-in fitted wardrobes and the third is currently used as a home office. Completing the accommodation is the three piece house fully tiled bathroom with electric shower.

Externally to the front is a communal deck area and to the rear a communal drying area and lawn.

The property specification includes gas central heating and double glazing.