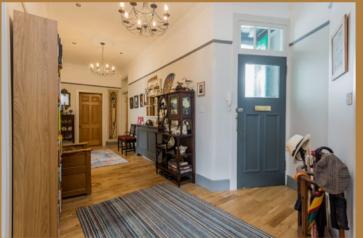

Modernised and upgraded in recent years, this is a beautiful example of a period apartment. An entrance vestibule leads to a 24' dining size hall. With its high ceilings, hardwood flooring, stained doors and deep cornicing this is a fabulous property in a great address.

A secure door entry system gives access to a well presented communal hallway. A set of storm doors opens an inner door to the hallway that can easily accommodate a dining table. The lounge is to the front and has a feature fireplace with living flame gas fire and bay window. The contemporary designed breakfast kitchen has ample wall & base units with integrated