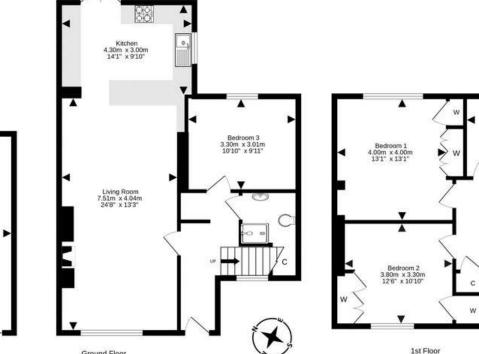

## Price & Viewing

For price and viewing information or further details on this property please contact agent

EPC Band -C

McDougall McQueen

Ground Floor

Penicuik Office: 20 High Street | Penicuik | EH26 8HW T: 0131 240 3818 F: 01968 676546

Bruntsfield Office: 103-105 Bruntsfield Place | Edinburgh | EH10 4EQ T: 0131 228 1926 F: 0131 228 9193

Garage 6.40m x 3.50m 21'0" x 11'6"

v

For details of the total internal floor area, please refer to the property's Home Report. This plan is for illustrative purposes only and should be used as such by a prospective purchaser. Made with Metropic \$2023

Bedroom 4

3.30m x 2.60m 10'10" x 8'6"

Disclaimer: Interested parties are advised to request their own solicitor to note interest with us as soon as possible after viewing. The Seller shall not be bound to accept the highest or any offer. These particulars do not form any contract and the statements or plans contained herein are not warranted nor to scale. Approximate measurements have been taken by sonic device at the widest point. Services and appliances have not been tested for efficiency or safety and no warranty is given as to their compliance with any Regulations. Only offers using the Combined Standard Clauses will be considered. Offers received not using these clauses will be responded to by deletion of the non-standard Clause and replaced with the Combined Standard Clauses. All appliances or other moveable items included in the price, whether integrated or otherwise, are not warranted by the seller. The working order of appliances will not be warranted.