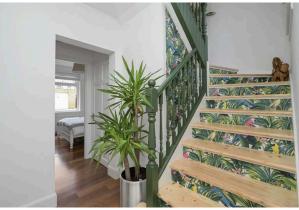

- Welcoming reception hallway.
- Bright and spacious open plan living/dining and kitchen with a multi fuel stove, walnut flooring, shelved alcove with storage.
- Pleasant dining area.
- Kitchen newly fitted with a good range of wall and base units along with integrated appliances, kettle tap, breakfast bar, door accesses the rear garden.
- Double bedroom rear facing located on the ground floor.
- Shower room newly fitted located on the ground floor.
- Staircase to the upper level, large storage cupboard, hatch to attic.
- Rear facing double bedroom with wardrobes included.