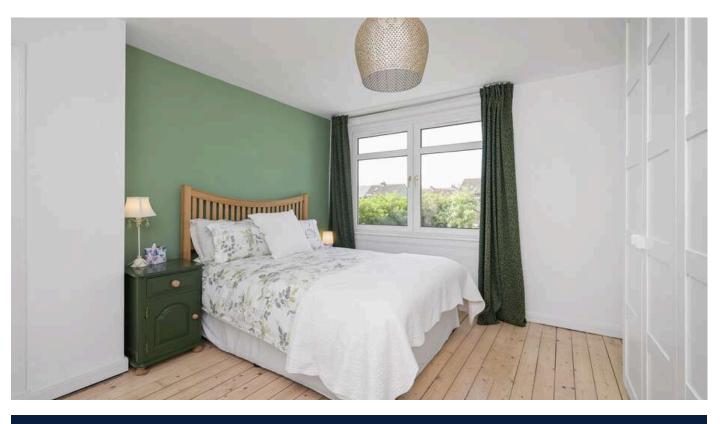

- Welcoming reception hallway.
- Bright and spacious open plan living/dining and kitchen with a multi fuel stove, walnut flooring, shelved alcove with storage.
- Pleasant dining area.
- Kitchen newly fitted with a good range of wall and base units along with integrated appliances, kettle tap, breakfast bar, door accesses the rear garden.
- Double bedroom rear facing located on the ground floor.
- Shower room newly fitted located on the ground floor.
- Staircase to the upper level, large storage cupboard, hatch to attic.
- Rear facing double bedroom with wardrobes included.

- Double bedroom front facing with open views over the park, built in wardrobes and storage cupboard.
- Rear facing double bedroom with ample space for free standing furniture.
- Family bathroom comprising WC, wash hand basin, vanity storage, bath with shower over.
- Gas central hive heating system.
- Double glazing.
- South facing rear gardens with patio area, hot and cold taps. Enclosed garden to the front.
- Single garage with power, five car driveway.