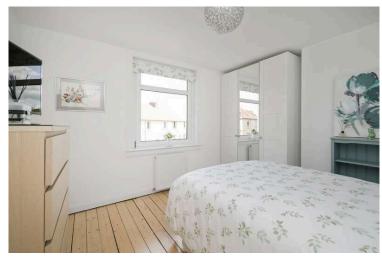

- Welcoming reception hallway.
- Bright and spacious open plan living/dining and kitchen with a multi fuel stove, walnut flooring, shelved alcove with storage.
- Pleasant dining area.
- Kitchen newly fitted with a good range of wall and base units along with integrated appliances, kettle tap, breakfast bar, door accesses the rear garden.
- Double bedroom rear facing located on the ground floor.
- Shower room newly fitted located on the ground floor.
- Staircase to the upper level, large storage cupboard, hatch to attic.
- Rear facing double bedroom with wardrobes included.

- Double bedroom front facing with open views over the park, built in wardrobes and storage cupboard.
- Rear facing double bedroom with ample space for free standing furniture.
- Family bathroom comprising WC, wash hand basin, vanity storage, bath with shower over.
- Gas central hive heating system.
- Double glazing.
- South facing rear gardens with patio area, hot and cold taps. Enclosed garden to the front.
- Single garage with power, five car driveway.