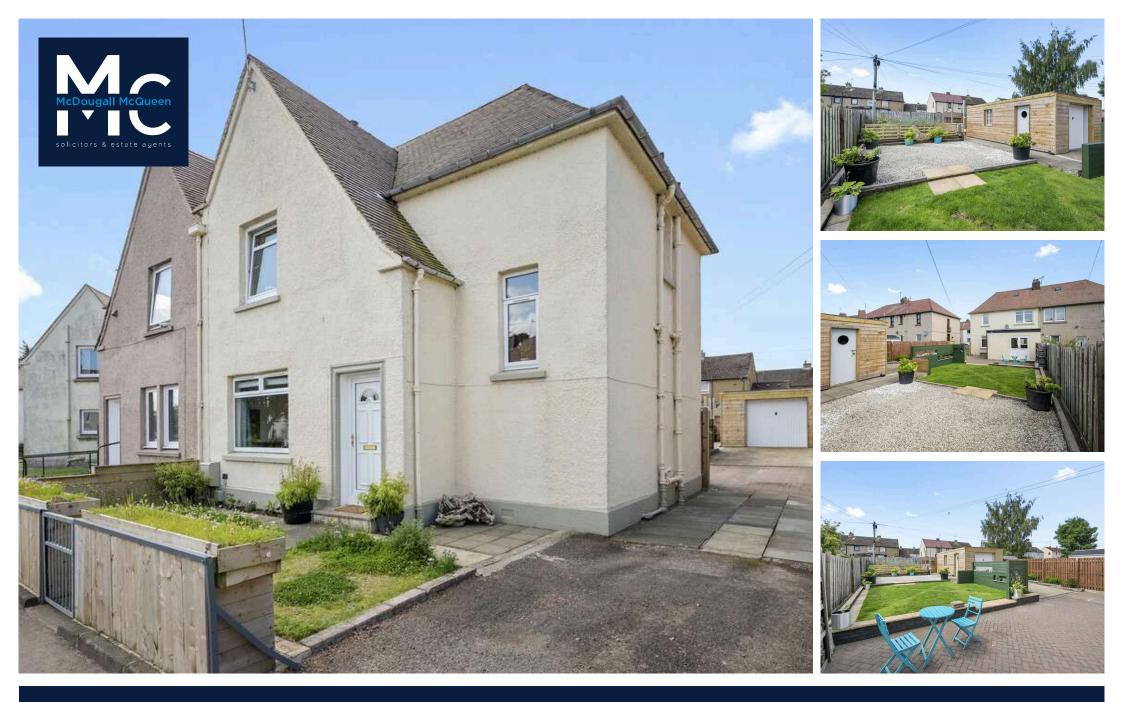

41 Dobbie's Road, Bonnyrigg, Midlothian, EH19 2BA

www.mcdougallmcqueen.co.uk

A must on your viewing list this fabulous four bedroom semi-detached property with a single garage and impressive south facing rear garden along with a five car driveway and enclosed garden to the front offers fantastic modern day family living. The property has been fully refurbished to a high standard by the current owners offering a true walk-in condition. The property is ideally located in the popular Midlothian town of Bonnyrigg close to an abundance of local amenities, schooling, and parks. Presented to the market in immaculate order throughout we would recommend an early viewing.

- Double bedroom front facing with open views over the park, built in wardrobes and storage cupboard.
- Rear facing double bedroom with ample space for free standing furniture.
- Family bathroom comprising WC, wash hand basin, vanity storage, bath with shower over.
- Gas central hive heating system.
- Double glazing.
- South facing rear gardens with patio area, hot and cold taps. Enclosed garden to the front.
- Single garage with power, five car driveway.