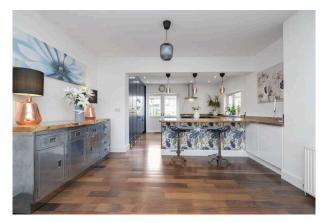

- Welcoming reception hallway.
- Bright and spacious open plan living/dining and kitchen with a multi fuel stove, walnut flooring, shelved alcove with storage.
- Pleasant dining area.
- Kitchen newly fitted with a good range of wall and base units along with integrated appliances, kettle tap, breakfast bar, door accesses the rear garden.
- Double bedroom rear facing located on the ground floor.
- Shower room newly fitted located on the ground floor.
- Staircase to the upper level, large storage cupboard, hatch to attic.
- Rear facing double bedroom with wardrobes included.