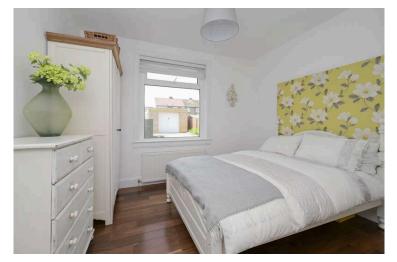

- Welcoming reception hallway.
- Bright and spacious open plan living/dining and kitchen with a multi fuel stove, walnut flooring, shelved alcove with storage.
- Pleasant dining area.
- Kitchen newly fitted with a good range of wall and base units along with integrated appliances, kettle tap, breakfast bar, door accesses the rear garden.
- Double bedroom rear facing located on the ground floor.
- Shower room newly fitted located on the ground floor.
- Staircase to the upper level, large storage cupboard, hatch to attic.
- Rear facing double bedroom with wardrobes included.

- Double bedroom front facing with open views over the park, built in wardrobes and storage cupboard.
- Rear facing double bedroom with ample space for free standing furniture.
- Family bathroom comprising WC, wash hand basin, vanity storage, bath with shower over.
- Gas central hive heating system.
- Double glazing.
- South facing rear gardens with patio area, hot and cold taps. Enclosed garden to the front.
- Single garage with power, five car driveway.