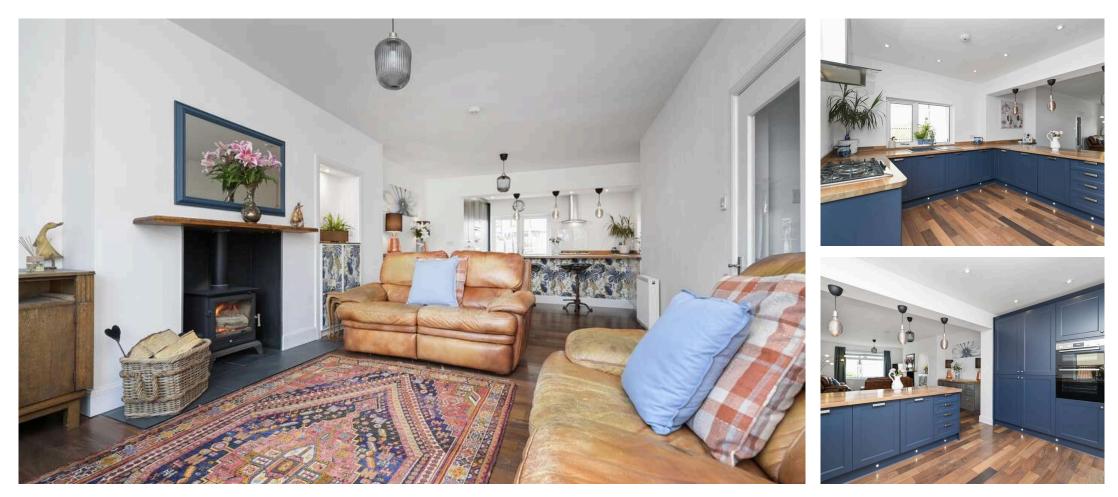

- Welcoming reception hallway.
- Bright and spacious open plan living/dining and kitchen with a multi fuel stove, walnut flooring, shelved alcove with storage.
- Pleasant dining area.
- Kitchen newly fitted with a good range of wall and base units along with integrated appliances, kettle tap, breakfast bar, door accesses the rear garden.
- Double bedroom rear facing located on the ground floor.
- Shower room newly fitted located on the ground floor.
- Staircase to the upper level, large storage cupboard, hatch to attic.
- Rear facing double bedroom with wardrobes included.