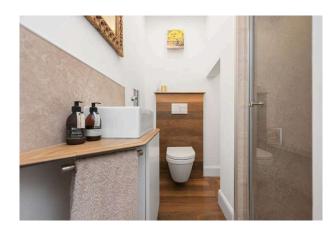

- Welcoming reception hallway.
- Bright and spacious open plan living/dining and kitchen with a multi fuel stove, walnut flooring, shelved alcove with storage.
- Pleasant dining area.
- Kitchen newly fitted with a good range of wall and base units along with integrated appliances, kettle tap, breakfast bar, door accesses the rear garden.
- Double bedroom rear facing located on the ground floor.
- Shower room newly fitted located on the ground floor.
- Staircase to the upper level, large storage cupboard, hatch to attic.
- Rear facing double bedroom with wardrobes included.

- Double bedroom front facing with open views over the park, built in wardrobes and storage cupboard.
- Rear facing double bedroom with ample space for free standing furniture.
- Family bathroom comprising WC, wash hand basin, vanity storage, bath with shower over.
- Gas central hive heating system.
- Double glazing.
- South facing rear gardens with patio area, hot and cold taps. Enclosed garden to the front.
- Single garage with power, five car driveway.