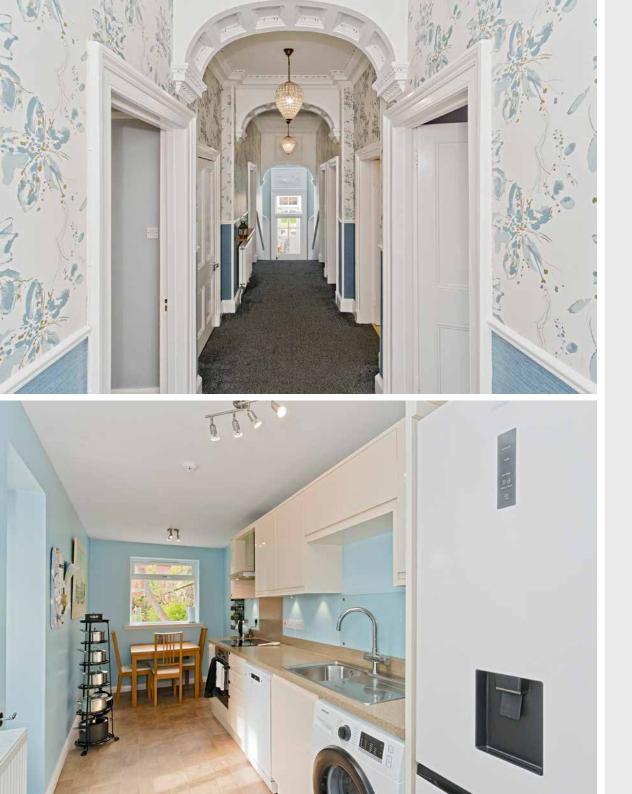

# $\bigcirc$

Boasting beautifully presented interiors, with the perfect blend of period features, modern fixtures and fittings, and tasteful décor, this main-door flat forms part of a handsome Victorian tenement in Newington, within the South Side conservation area. It offers accommodation arranged over two levels, including two reception rooms, a breakfasting kitchen, four bedrooms, an impressive conservatory/home office, an en-suite bathroom, an additional shower room, and a separate WC. Externally, the appealing city home is accompanied by a large private garden.

### **FEATURES**

- Main-door flat in Newington
- Accommodation arranged over two levels
- Private entrance, vestibule, and hall with storage and WC
- South-facing living room
- Formal dining room
- Contemporary breakfasting kitchen
- Four airy double bedrooms
- One en-suite bathroom
- Separate shower room
- Impressive conservatory/home office
- Large, well-maintained private rear garden
- Controlled on-street parking (Zone 7)
- EPC rating D
- Council Tax Band F