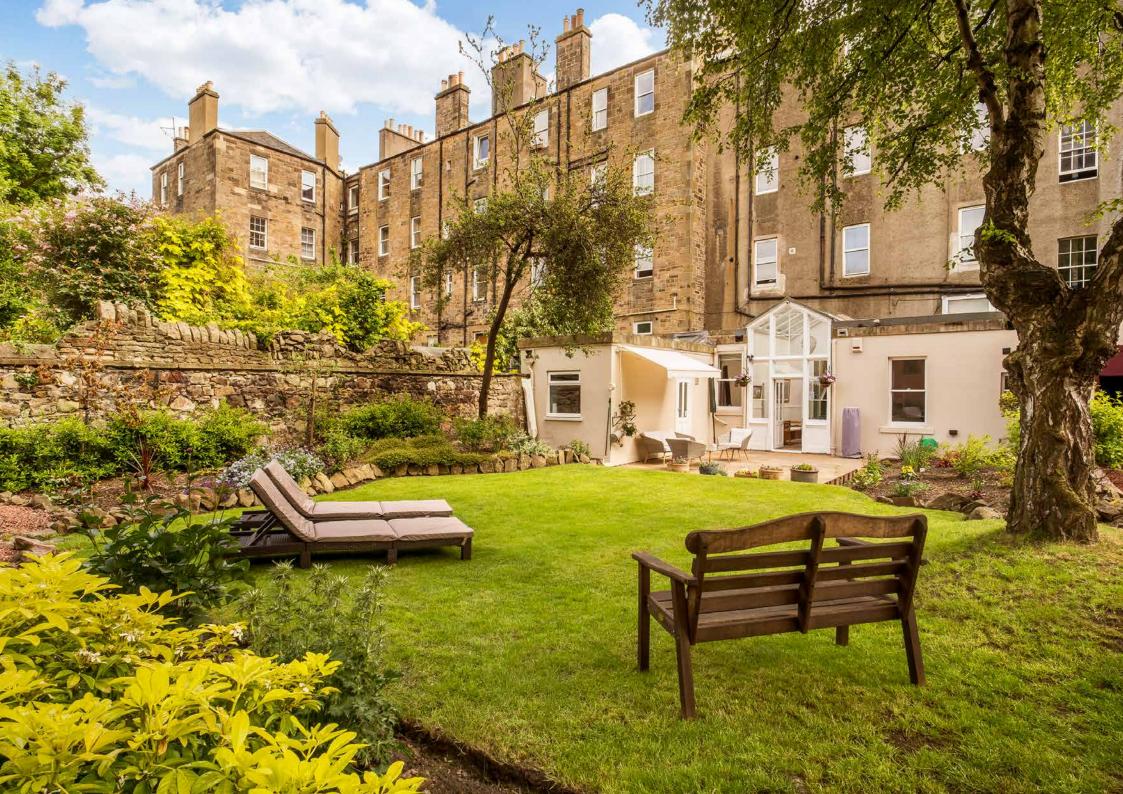

# $\bigcirc$

Boasting beautifully presented interiors, with the perfect blend of period features, modern fixtures and fittings, and tasteful décor, this main-door flat forms part of a handsome Victorian tenement in Newington, within the South Side conservation area. It offers accommodation arranged over two levels, including two reception rooms, a breakfasting kitchen, four bedrooms, an impressive conservatory/home office, an en-suite bathroom, an additional shower room, and a separate WC. Externally, the appealing city home is accompanied by a large private garden.

### **FEATURES**

- Main-door flat in Newington
- Accommodation arranged over two levels
- Private entrance, vestibule, and hall with storage and WC
- South-facing living room
- Formal dining room
- Contemporary breakfasting kitchen
- Four airy double bedrooms
- One en-suite bathroom
- Separate shower room
- Impressive conservatory/home office
- Large, well-maintained private rear garden
- Controlled on-street parking (Zone 7)
- EPC rating D
- Council Tax Band F