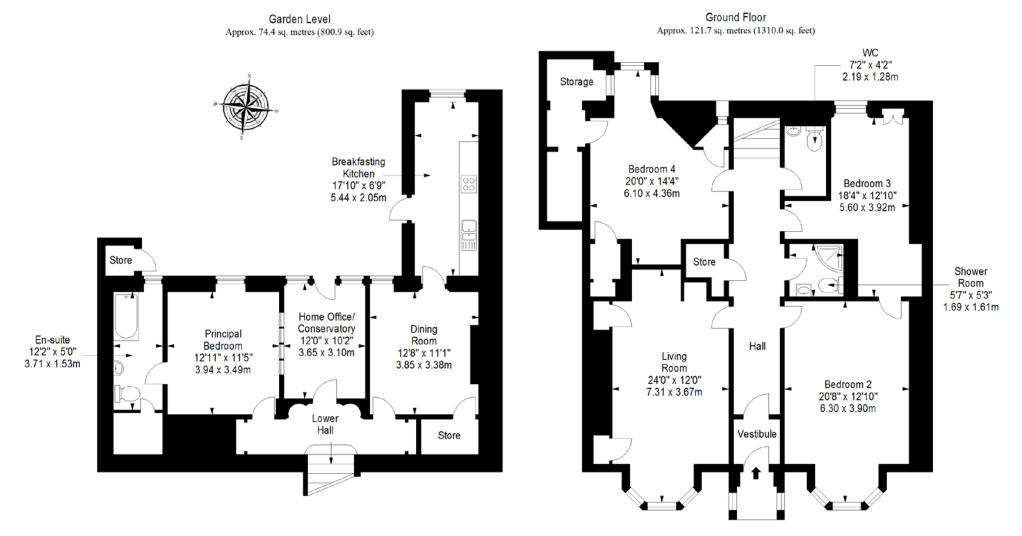

#### **FLOORPLAN**

Total area: approx. 196.1 sq. metres (2110.9 sq. feet)

LAW • PROPERTY • FINANCE

GILSONGRAY.CO.UK

EDINBURGH

29 Rutland Square EH1 2BW 0131 516 5366 GLASGOW 160 West George Street G2 2HQ 0141 530 2021 EAST LOTHIAN 33 Westgate EH39 4AG