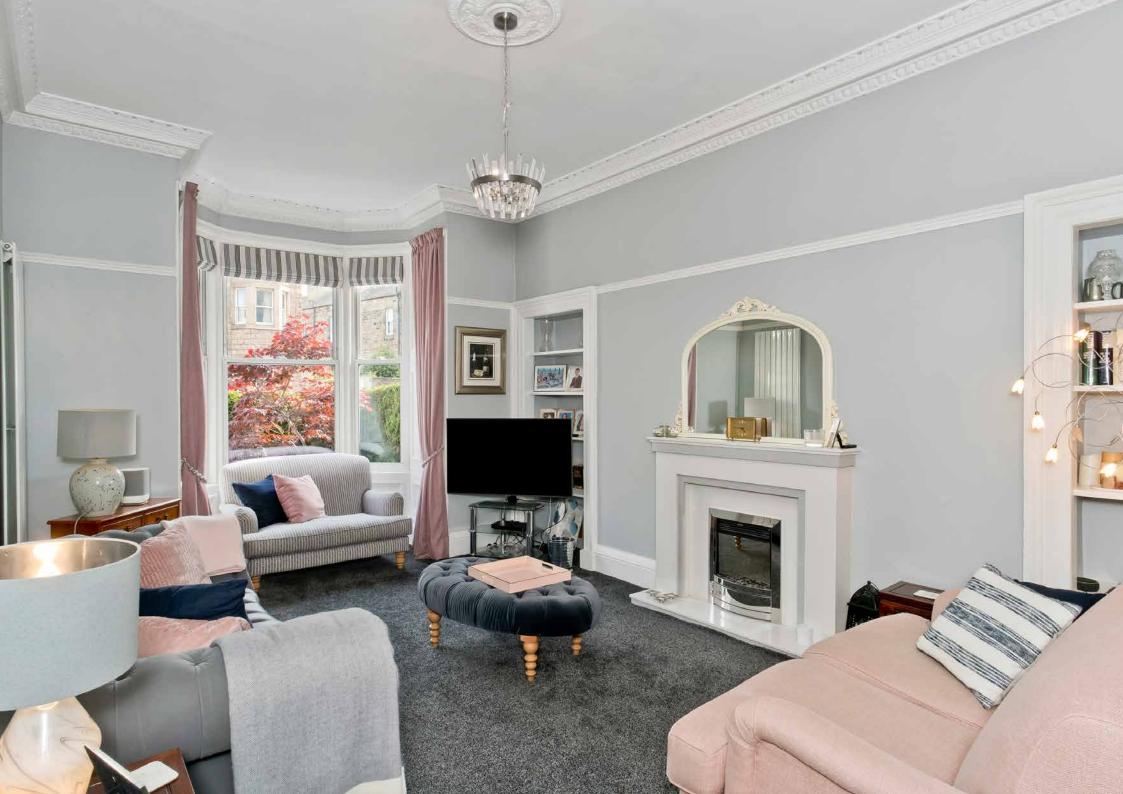

# $\bigcirc$

Boasting beautifully presented interiors, with the perfect blend of period features, modern fixtures and fittings, and tasteful décor, this main-door flat forms part of a handsome Victorian tenement in Newington, within the South Side conservation area. It offers accommodation arranged over two levels, including two reception rooms, a breakfasting kitchen, four bedrooms, an impressive conservatory/home office, an en-suite bathroom, an additional shower room, and a separate WC. Externally, the appealing city home is accompanied by a large private garden.

### **FEATURES**

- Main-door flat in Newington
- Accommodation arranged over two levels
- Private entrance, vestibule, and hall with storage and WC
- South-facing living room
- Formal dining room
- Contemporary breakfasting kitchen
- Four airy double bedrooms
- One en-suite bathroom
- Separate shower room
- Impressive conservatory/home office
- Large, well-maintained private rear garden
- Controlled on-street parking (Zone 7)
- EPC rating D
- Council Tax Band F