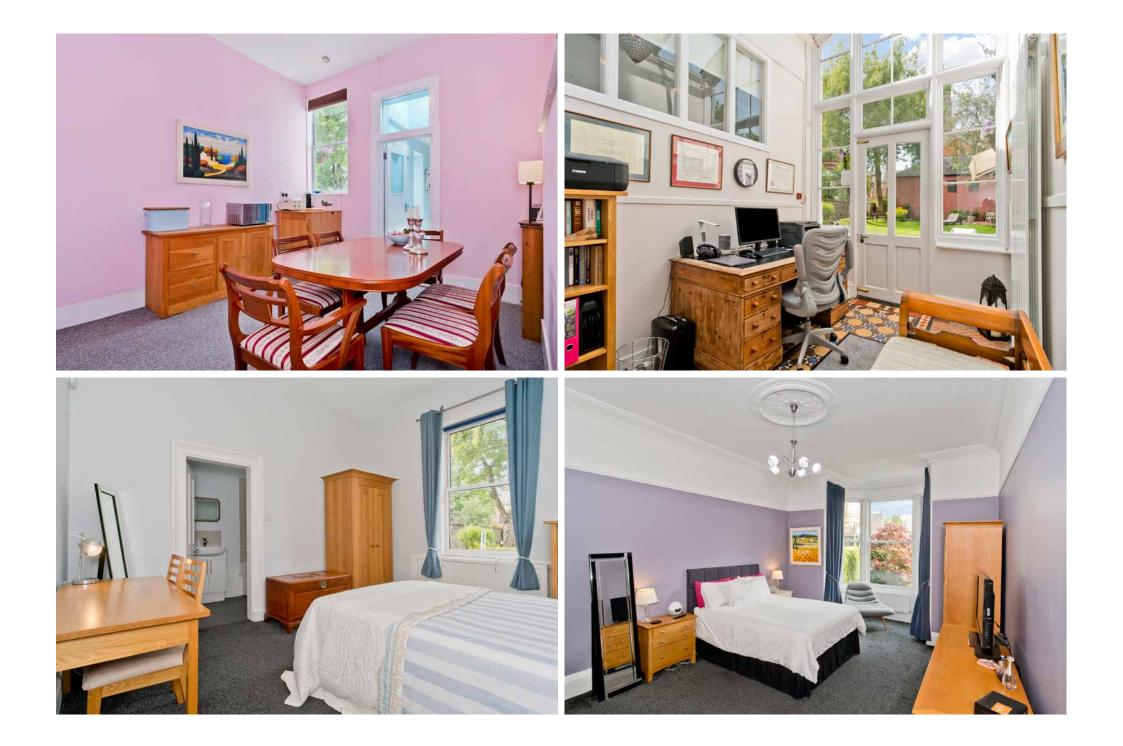

# $\bigcirc$

Boasting beautifully presented interiors, with the perfect blend of period features, modern fixtures and fittings, and tasteful décor, this main-door flat forms part of a handsome Victorian tenement in Newington, within the South Side conservation area. It offers accommodation arranged over two levels, including two reception rooms, a breakfasting kitchen, four bedrooms, an impressive conservatory/home office, an en-suite bathroom, an additional shower room, and a separate WC. Externally, the appealing city home is accompanied by a large private garden.

### **FEATURES**

- Main-door flat in Newington
- Accommodation arranged over two levels
- Private entrance, vestibule, and hall with storage and WC
- South-facing living room
- Formal dining room
- Contemporary breakfasting kitchen
- Four airy double bedrooms
- One en-suite bathroom
- Separate shower room
- Impressive conservatory/home office
- Large, well-maintained private rear garden
- Controlled on-street parking (Zone 7)
- EPC rating D
- Council Tax Band F