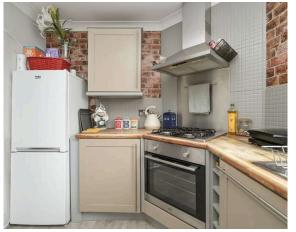

- · Reception hallway with useful storage.
- Bright and spacious living room with a home office/dining area.
- Fully fitted kitchen with a range of wall and base units along with integrated appliances.
- Rear facing double bedroom with built in wardrobes and two storage cupboards.
- Front facing double bedroom with ample space

## Extras

The integrated kitchen appliances, the washing machine, dishwasher, fridge, curtains, blinds and fitted floor coverings are included.