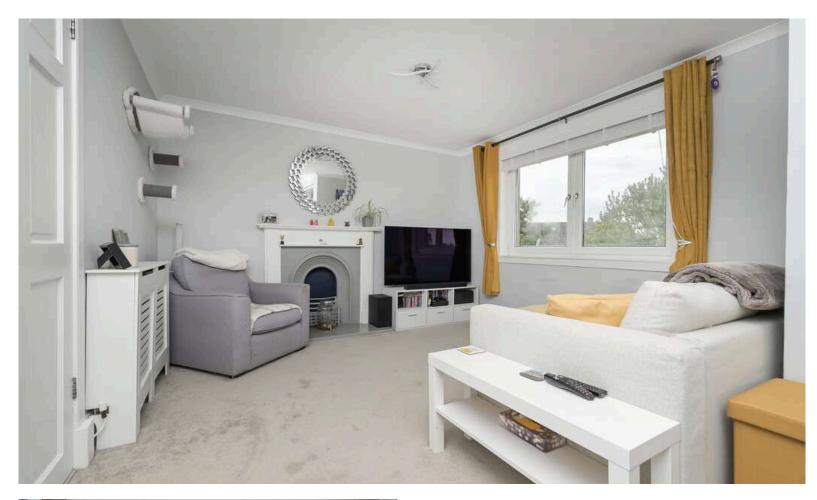

- · Reception hallway with useful storage.
- Bright and spacious living room with a home office/dining area.
- Fully fitted kitchen with a range of wall and base units along with integrated appliances.
- Rear facing double bedroom with built in wardrobes and two storage cupboards.
- Front facing double bedroom with ample space