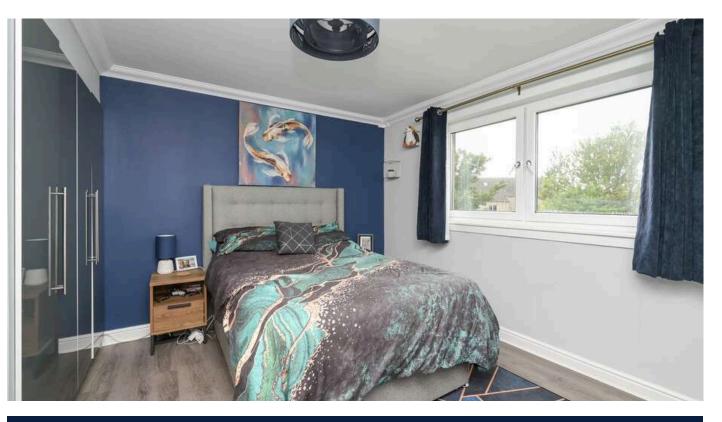

- · Reception hallway with useful storage.
- Bright and spacious living room with a home office/dining area.
- Fully fitted kitchen with a range of wall and base units along with integrated appliances.
- Rear facing double bedroom with built in wardrobes and two storage cupboards.
- Front facing double bedroom with ample space

for free standing furniture.

- Bathroom comprising WC, vanity storage and bath with shower over.
- · Gas central heating.
- Double glazing.
- Private area of the rear garden (where the well is situated) shared drying green.
- · On street parking.