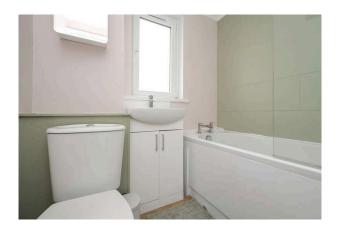

for free standing furniture.

- Bathroom comprising WC, vanity storage and bath with shower over.
- · Gas central heating.
- Double glazing.
- Private area of the rear garden (where the well is situated) shared drying green.
- · On street parking.