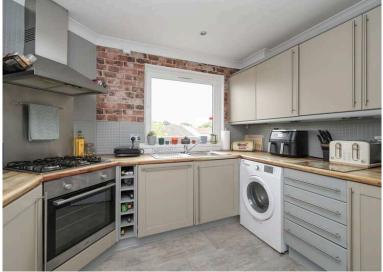

- · Reception hallway with useful storage.
- Bright and spacious living room with a home office/dining area.
- Fully fitted kitchen with a range of wall and base units along with integrated appliances.
- Rear facing double bedroom with built in wardrobes and two storage cupboards.
- Front facing double bedroom with ample space