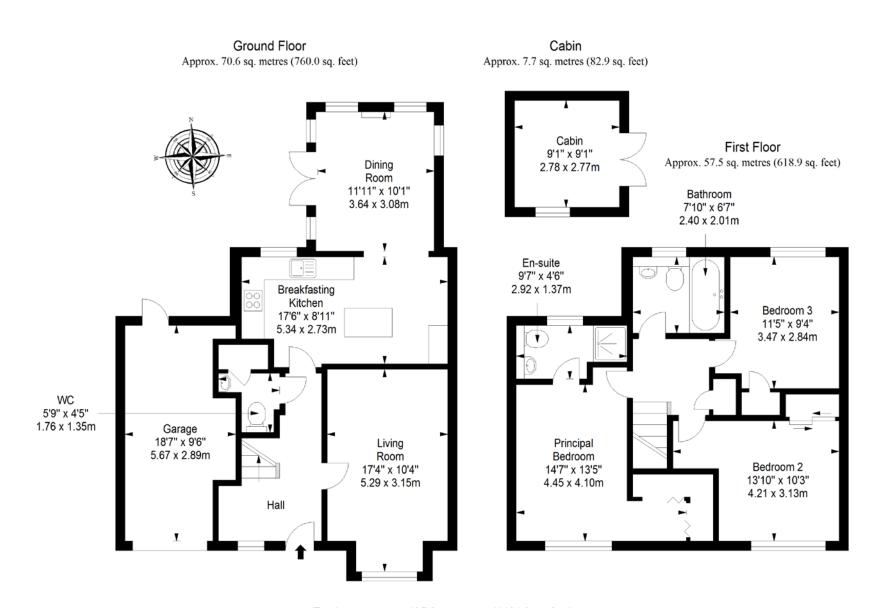

# **FLOORPLAN**

Total area: approx. 135.8 sq. metres (1461.8 sq. feet)

GILSONGRAY.CO.UK