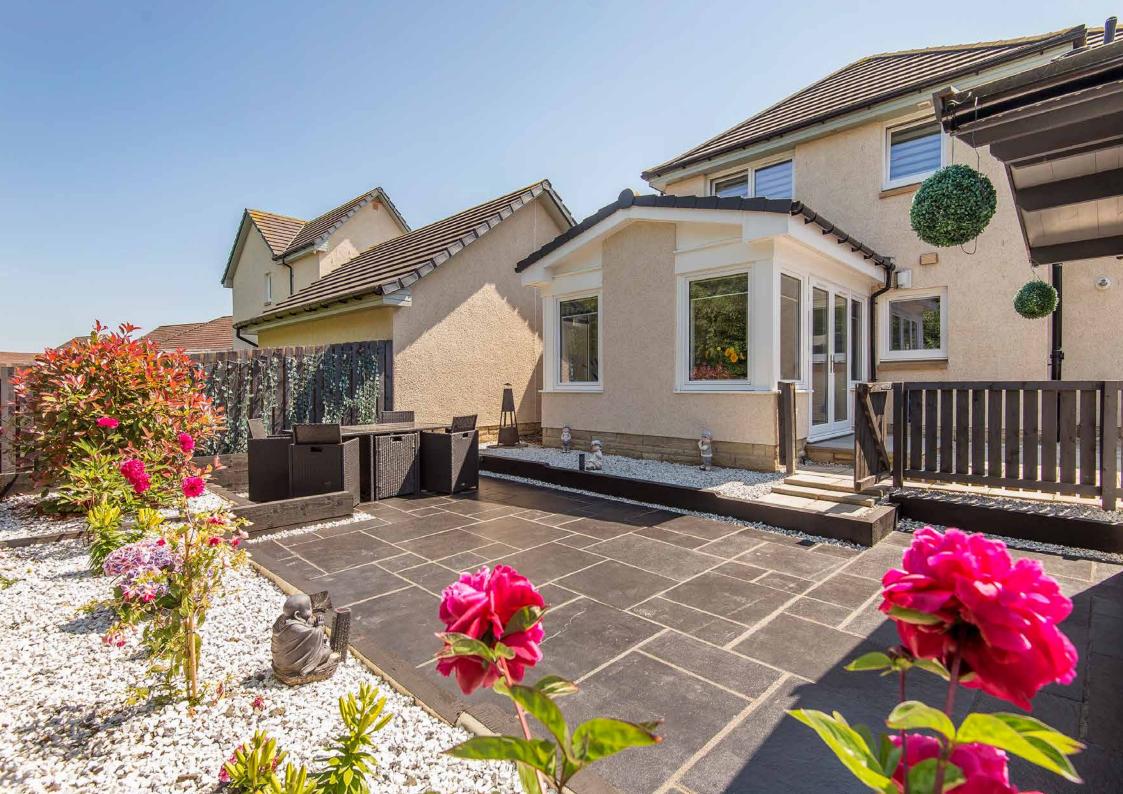

LAW • PROPERTY • FINANCE

28 KINGSTON ROAD

Kirkcaldy, Fife, KY2 6FE

Forming part of a modern development in Kirkcaldy, this generous detached house offers two reception rooms, a large breakfasting kitchen, three bedrooms, an en-suite shower room, a bathroom, and a separate WC, plus a landscaped garden with a cabin, an attached garage, and a private driveway. The home is beautifully presented inside and out and is brought to market in a true move-in condition. It is sure to appeal to a wealth of buyers and lies close to local amenities and transport links.

#### **FEATURES**

- Generous detached house in Kirkcaldy
- Part of a modern development
- Immaculate, contemporary interiors
- Entrance hall with WC
- South-facing living room
- Dining room
- Stylish breakfasting kitchen
- Three double bedrooms (all with storage)
- One en-suite shower room
- Separate family bathroom
- Landscaped rear garden with cabin
- EPC rating C
- Council Tax Band E