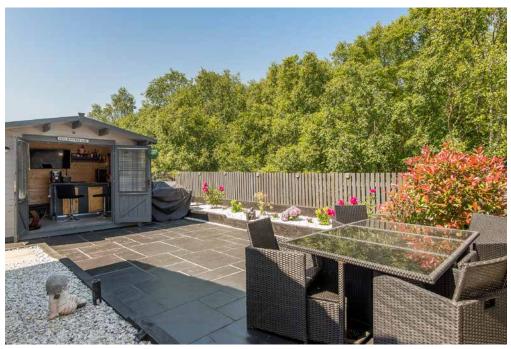

#### **FEATURES**

- Generous detached house in Kirkcaldy
- Part of a modern development
- Immaculate, contemporary interiors
- Entrance hall with WC
- South-facing living room
- Dining room
- Stylish breakfasting kitchen
- Three double bedrooms (all with storage)
- One en-suite shower room
- Separate family bathroom
- Landscaped rear garden with cabin
- EPC rating C
- Council Tax Band E

"ONE EN-SUITE SHOWER ROOM, SEPARATE FAMILY BATHROOM & LANDSCAPED REAR GARDEN WITH CABIN"