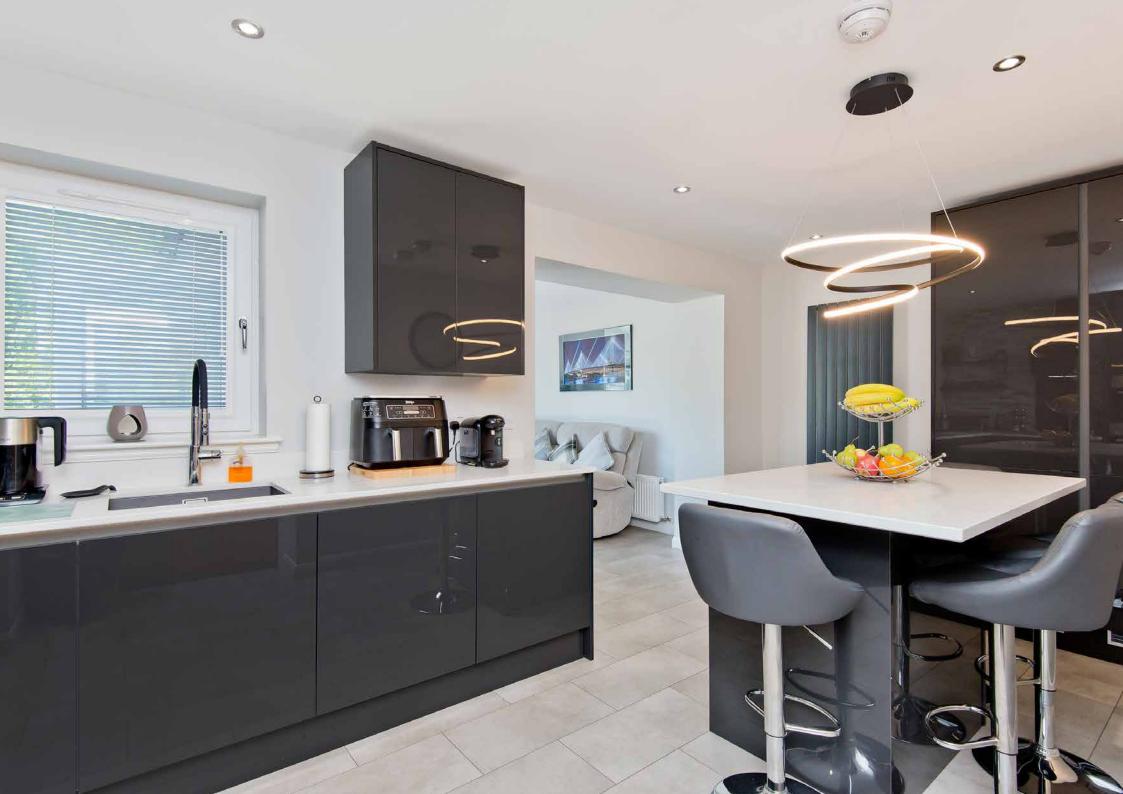

LAW • PROPERTY • FINANCE

28 KINGSTON ROAD

Kirkcaldy, Fife, KY2 6FE

Forming part of a modern development in Kirkcaldy, this generous detached house offers two reception rooms, a large breakfasting kitchen, three bedrooms, an en-suite shower room, a bathroom, and a separate WC, plus a landscaped garden with a cabin, an attached garage, and a private driveway. The home is beautifully presented inside and out and is brought to market in a true move-in condition. It is sure to appeal to a wealth of buyers and lies close to local amenities and transport links.

#### **FEATURES**

- Generous detached house in Kirkcaldy
- Part of a modern development
- Immaculate, contemporary interiors
- Entrance hall with WC
- South-facing living room
- Dining room
- Stylish breakfasting kitchen
- Three double bedrooms (all with storage)
- One en-suite shower room
- Separate family bathroom
- Landscaped rear garden with cabin
- EPC rating C
- Council Tax Band E