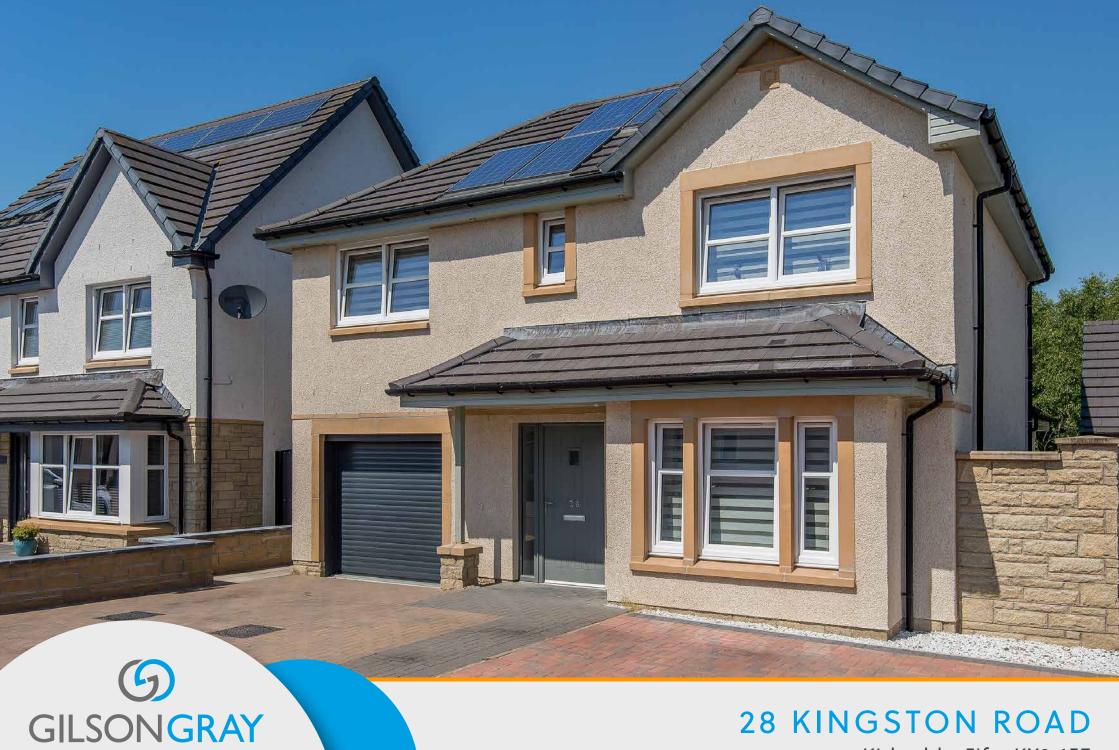

LAW • PROPERTY • FINANCE

28 KINGSTON ROAD

Kirkcaldy, Fife, KY2 6FE

Forming part of a modern development in Kirkcaldy, this generous detached house offers two reception rooms, a large breakfasting kitchen, three bedrooms, an en-suite shower room, a bathroom, and a separate WC, plus a landscaped garden with a cabin, an attached garage, and a private driveway. The home is beautifully presented inside and out and is brought to market in a true move-in condition. It is sure to appeal to a wealth of buyers and lies close to local amenities and transport links.

#### **FEATURES**

- Generous detached house in Kirkcaldy
- Part of a modern development
- Immaculate, contemporary interiors
- Entrance hall with WC
- South-facing living room
- Dining room
- Stylish breakfasting kitchen
- Three double bedrooms (all with storage)
- One en-suite shower room
- Separate family bathroom
- Landscaped rear garden with cabin
- EPC rating C
- Council Tax Band E