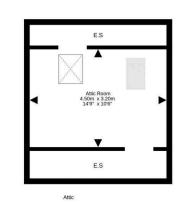

- Entrance hallway.
- Spacious front facing living room with a feature fireplace with electric fire inset.
- Breakfasting kitchen equipped a range of wall and base units along with integrated oven, hob and extractor, large storage cupboard, door accesses the rear garden.
- Upper landing, hatch gives access to the floored attic via a pull down ladder, the combi boiler is in the attic.
- Front facing double bedroom with built in storage along

## Price & Viewing

For price and viewing information or further details on this property please contact agent

EPC Band - C

espc

Garage 5.38m x 2.80m 17'8" x 9'2"

Ground Floor

For details of the total internal floor area, please refer to the property's Home Report. This plan is for illustrative purposes only and should be used as such by a prospective purchaser. Made with Metropix @2023