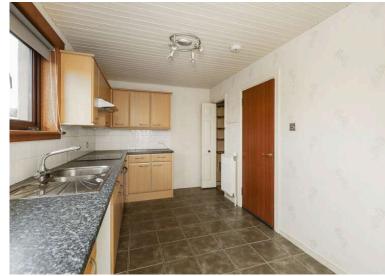

- Entrance hallway.
- Spacious front facing living room with a feature fireplace with electric fire inset.
- Breakfasting kitchen equipped a range of wall and base units along with integrated oven, hob and extractor, large storage cupboard, door accesses the rear garden.
- Upper landing, hatch gives access to the floored attic via a pull down ladder, the combi boiler is in the attic.
- Front facing double bedroom with built in storage along