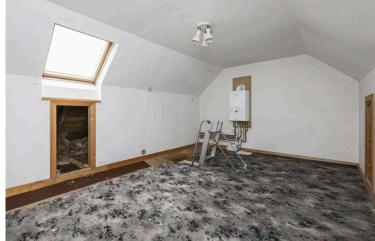

- Entrance hallway.
- Spacious front facing living room with a feature fireplace with electric fire inset.
- Breakfasting kitchen equipped a range of wall and base units along with integrated oven, hob and extractor, large storage cupboard, door accesses the rear garden.
- Upper landing, hatch gives access to the floored attic via a pull down ladder, the combi boiler is in the attic.
- Front facing double bedroom with built in storage along