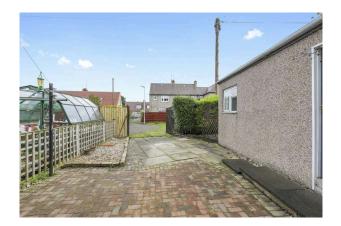

with a useful storage cupboard.

- Double bedroom rear facing with built in wardrobe storage.
- Bathroom is presented as a wet room, comprising WC, wash hand basin and walk in shower.
- · Gas central heating.
- Double glazing.
- Single garage with shared driveway.
- Private gardens to the front and rear.