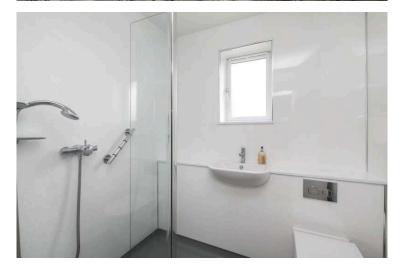

with a useful storage cupboard.

- Double bedroom rear facing with built in wardrobe storage.
- Bathroom is presented as a wet room, comprising WC, wash hand basin and walk in shower.
- · Gas central heating.
- Double glazing.
- Single garage with shared driveway.
- Private gardens to the front and rear.