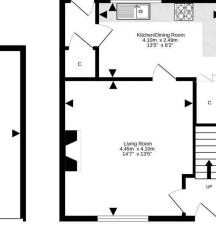

## Price & Viewing

For price and viewing information or further details on this property please contact agent

EPC Band - C

espc

Garage 5.38m x 2.80m 17'8" x 9'2"

Ground Floor

For details of the total internal floor area, please refer to the property's Home Report. This plan is for illustrative purposes only and should be used as such by a prospective purchaser. Made with Metropix @2023