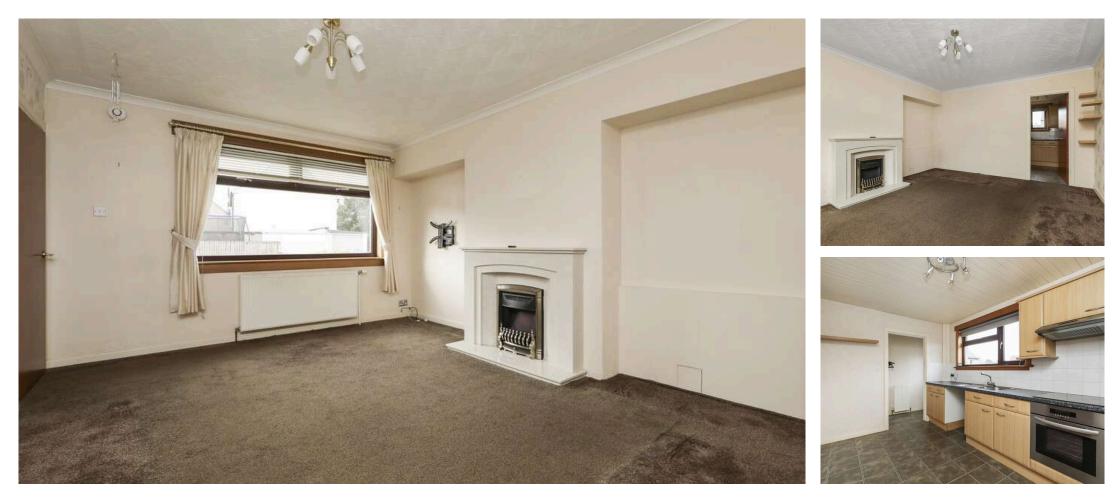

- Entrance hallway.
- Spacious front facing living room with a feature fireplace with electric fire inset.
- Breakfasting kitchen equipped a range of wall and base units along with integrated oven, hob and extractor, large storage cupboard, door accesses the rear garden.
- Upper landing, hatch gives access to the floored attic via a pull down ladder, the combi boiler is in the attic.
- Front facing double bedroom with built in storage along