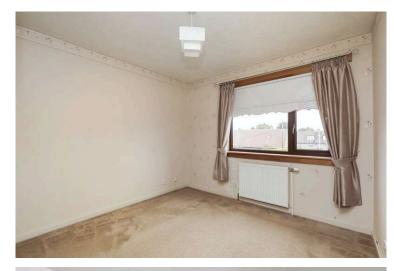

- Entrance hallway.
- Spacious front facing living room with a feature fireplace with electric fire inset.
- Breakfasting kitchen equipped a range of wall and base units along with integrated oven, hob and extractor, large storage cupboard, door accesses the rear garden.
- Upper landing, hatch gives access to the floored attic via a pull down ladder, the combi boiler is in the attic.
- Front facing double bedroom with built in storage along

with a useful storage cupboard.

- Double bedroom rear facing with built in wardrobe storage.
- Bathroom is presented as a wet room, comprising WC, wash hand basin and walk in shower.
- · Gas central heating.
- Double glazing.
- Single garage with shared driveway.
- Private gardens to the front and rear.