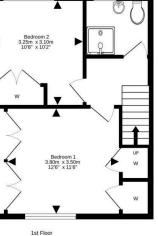

- Entrance hallway.
- Spacious front facing living room with a feature fireplace with electric fire inset.
- Breakfasting kitchen equipped a range of wall and base units along with integrated oven, hob and extractor, large storage cupboard, door accesses the rear garden.
- Upper landing, hatch gives access to the floored attic via a pull down ladder, the combi boiler is in the attic.
- Front facing double bedroom with built in storage along

with a useful storage cupboard.

- Double bedroom rear facing with built in wardrobe storage.
- Bathroom is presented as a wet room, comprising WC, wash hand basin and walk in shower.
- · Gas central heating.
- Double glazing.
- Single garage with shared driveway.
- Private gardens to the front and rear.

## Price & Viewing

For price and viewing information or further details on this property please contact agent

EPC Band - C

espc

Garage 5.38m x 2.80m 17'8" x 9'2"

Ground Floor

For details of the total internal floor area, please refer to the property's Home Report. This plan is for illustrative purposes only and should be used as such by a prospective purchaser. Made with Metropix @2023