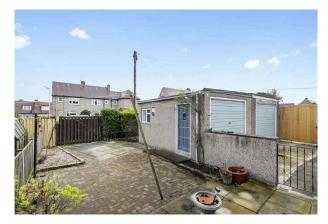

32 Wilson Avenue, Dalkeith, Midlothian, EH22 2DS

www.mcdougallmcqueen.co.uk

A fabulous opportunity for first time buyers and families alike McDougall McQueen present to the market this well-proportioned two bedroom End Terraced property arranged over two levels with the addition of a shared driveway and single garage along with lovely gardens to the front and to the rear. The property is ideally located in an established popular residential area within the Midlothian town of Dalkeith, conveniently close to a host of local amenities and schooling along with excellent transport links. Presented to the market in good order throughout, we would recommend an early viewing

with a useful storage cupboard.

- Double bedroom rear facing with built in wardrobe storage.
- Bathroom is presented as a wet room, comprising WC, wash hand basin and walk in shower.
- · Gas central heating.
- Double glazing.
- Single garage with shared driveway.
- Private gardens to the front and rear.