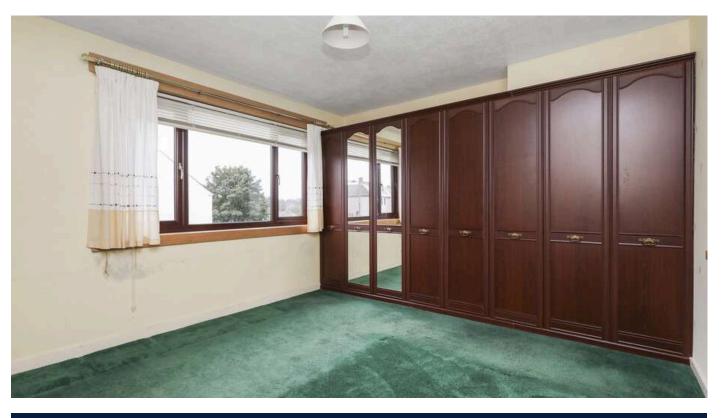

- Entrance hallway.
- Spacious front facing living room with a feature fireplace with electric fire inset.
- Breakfasting kitchen equipped a range of wall and base units along with integrated oven, hob and extractor, large storage cupboard, door accesses the rear garden.
- Upper landing, hatch gives access to the floored attic via a pull down ladder, the combi boiler is in the attic.
- Front facing double bedroom with built in storage along

with a useful storage cupboard.

- Double bedroom rear facing with built in wardrobe storage.
- Bathroom is presented as a wet room, comprising WC, wash hand basin and walk in shower.
- · Gas central heating.
- Double glazing.
- Single garage with shared driveway.
- Private gardens to the front and rear.