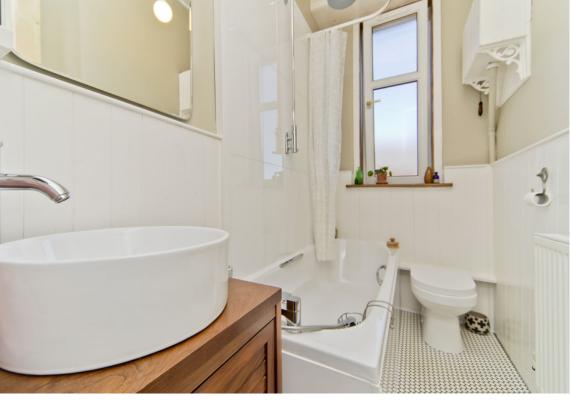

## **FEATURES**

- Traditional tenement building in Leith
- Third/top-floor flat
- Modern décor and period details
- Secure shared stairwell
- Entrance hall with storage
- Large living/dining room
- Modern kitchen
- Two double bedrooms
- Attractive bathroom with shower over bath
- Access to a shared garden
- Unrestricted on-street parking
- Gas central heating and double glazing