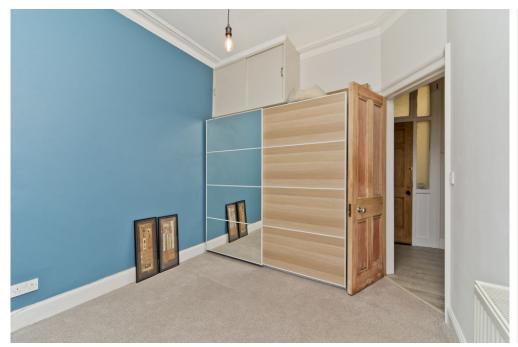

## **FEATURES**

- Traditional tenement building in Leith
- Third/top-floor flat
- Modern décor and period details
- Secure shared stairwell
- Entrance hall with storage
- Large living/dining room
- Modern kitchen
- Two double bedrooms
- Attractive bathroom with shower over bath
- Access to a shared garden
- Unrestricted on-street parking
- Gas central heating and double glazing