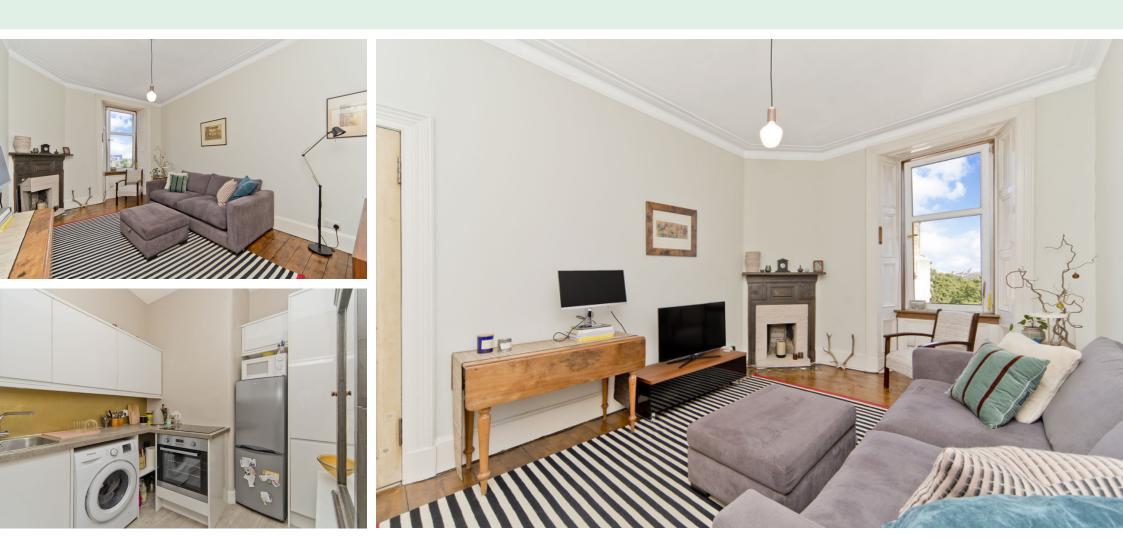

## **SUMMARY**

Forming part of a traditional tenement building in Leith, this third/top-floor flat offers two double bedrooms, a spacious reception room, a kitchen, and a bathroom, all enhanced by stylish, modern presentation paired with period features. The flat benefits from access to a shared garden and unrestricted on-street parking. It would be perfect for city professionals, couples, and rental investors alike, with enviable close proximity to Leith's excellent amenities, the Shore (10-minute walk), a tram stop (five-minute walk), and green spaces including Leith Links (two-minute walk).

"The property is presented with attractive, modern interiors and lovely period features."

## **FEATURES**

- Traditional tenement building in Leith
- Third/top-floor flat
- Modern décor and period details
- Secure shared stairwell
- Entrance hall with storage
- Large living/dining room
- Modern kitchen
- Two double bedrooms
- Attractive bathroom with shower over bath
- Access to a shared garden
- Unrestricted on-street parking
- Gas central heating and double glazing