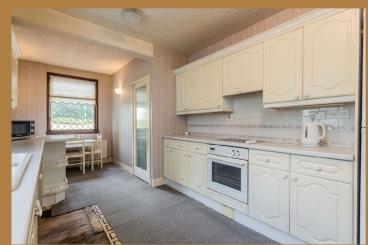

Upon entering you get a sense of what would have been opulence in its day; a broad reception hallway flanked by two 'Greek Thompson' style pillars leading to the ground floor accommodation.

To the front is the formal lounge with windows on both elevations, detailed ceiling and a door leading to a conservatory. Opposite is the bay window sitting room which is equally an impressive room. Moving through the property there is a separate dining room, breakfast kitchen and a gardeners' toilet at the rear.