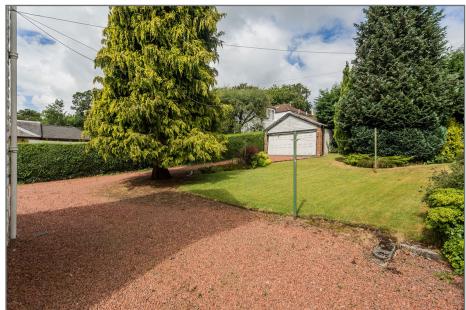

The property is set on a sizeable plot with mature grounds. The driveway runs adjacent to the property to a detached double garage at the rear. There is also a front section of lawn. The rear garden is mainly laid to lawn and has a courtyard area immediately at the rear of the property.