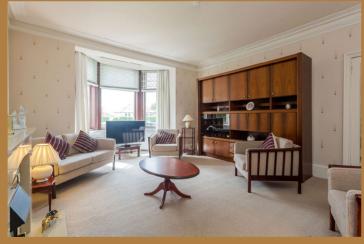

Upon entering you get a sense of what would have been opulence in its day; a broad reception hallway flanked by two 'Greek Thompson' style pillars leading to the ground floor accommodation.

To the front is the formal lounge with windows on both elevations, detailed ceiling and a door leading to a conservatory. Opposite is the bay window sitting room which is equally an impressive room. Moving through the property there is a separate dining room, breakfast kitchen and a gardeners' toilet at the rear.