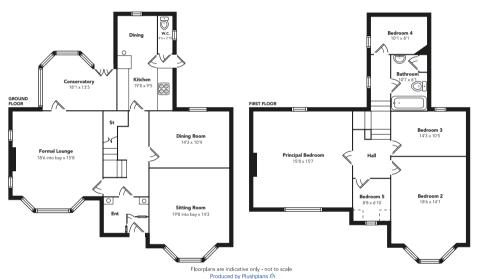

Upon entering you get a sense of what would have been opulence in its day; a broad reception hallway flanked by two 'Greek Thompson' style pillars leading to the ground floor accommodation.

To the front is the formal lounge with windows on both elevations, detailed ceiling and a door leading to a conservatory. Opposite is the bay window sitting room which is equally an impressive room. Moving through the property there is a separate dining room, breakfast kitchen and a gardeners' toilet at the rear.

The carpeted stairwell leads to a split level stairwell where you can find a bedroom and the house bathroom on one side and four bedrooms on the other.

The property specification includes gas central heating, double glazing and a security alarm system.

The property is set on a sizeable plot with mature grounds. The driveway runs adjacent to the property to a detached double garage at the rear. There is also a front section of lawn. The rear garden is mainly laid to lawn and has a courtyard area immediately at the rear of the property.