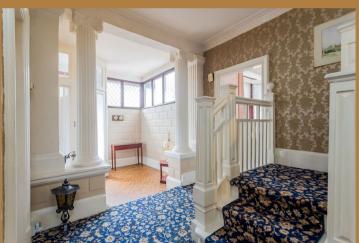

Upon entering you get a sense of what would have been opulence in its day; a broad reception hallway flanked by two 'Greek Thompson' style pillars leading to the ground floor accommodation.

To the front is the formal lounge with windows on both elevations, detailed ceiling and a door leading to a conservatory. Opposite is the bay window sitting room which is equally an impressive room. Moving through the property there is a separate dining room, breakfast kitchen and a gardeners' toilet at the rear.

The carpeted stairwell leads to a split level stairwell where you can find a bedroom and the house bathroom on one side and four bedrooms on the other.

The property specification includes gas central heating, double glazing and a security alarm system.