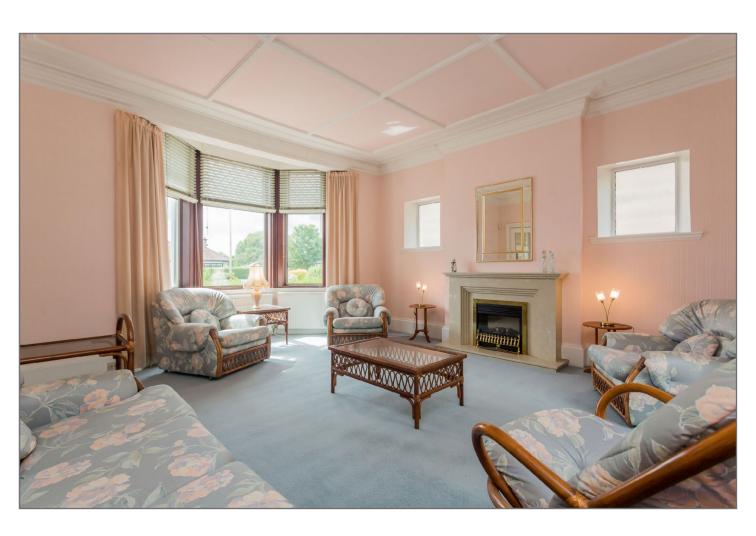

Upon entering you get a sense of what would have been opulence in its day; a broad reception hallway flanked by two 'Greek Thompson' style pillars leading to the ground floor accommodation.

To the front is the formal lounge with windows on both elevations, detailed ceiling and a door leading to a conservatory. Opposite is the bay window sitting room which is equally an impressive room. Moving through the property there is a separate dining room, breakfast kitchen and a gardeners' toilet at the rear.