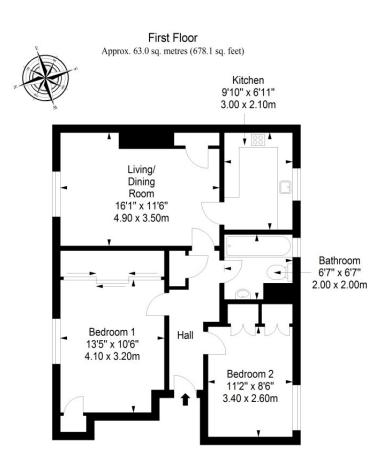

lazing





OFFERS TO: 22 Hardgate Haddington EH41 3JS

Tel: 01620 825 368 Fax: 01620 824 671

DX540733 Haddington



## **HOUSE SALES**

If you have a house to sell, we provide free pre-sales advice, including valuation. We will visit your home and discuss in detail all aspects of selling and buying, including costs and marketing strategy, and will explain GSB Properties' comprehensive services.

While these Sales Particulars are believed to be correct, their accuracy is not warranted and they do not form any part of any contract. All sizes are approximate.
Interested parties are advised to note interest through their solicitor as soon as possible in order to be kept informed should a Closing Date be set. The seller will not be bound to accept the highest or any offer.

## **FLOORPLAN**



Total area: approx. 63.0 sq. metres (678.1 sq. feet)