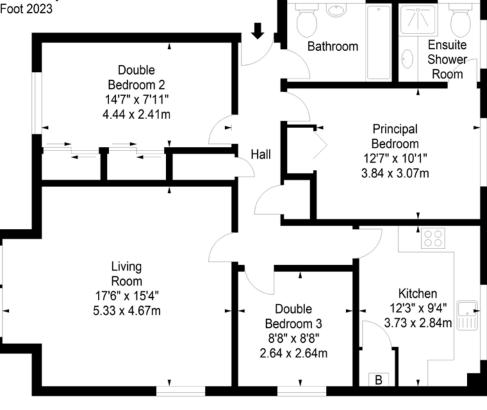

### East Fettes Avenue, Edinburgh, Midlothian, EH4 1RE

Approx. Gross Internal Area 962 Sq Ft - 89.37 Sq M Garage Approx. Gross Internal Area

140 Sq Ft - 13.01 Sq M For identification only. Not to scale. © SquareFoot 2023

Ground Floor

**Energy Performance** 

Certificate Rating C

Garage

16'5" x 8'5"

5.00 x 2.57m

Ground Floor