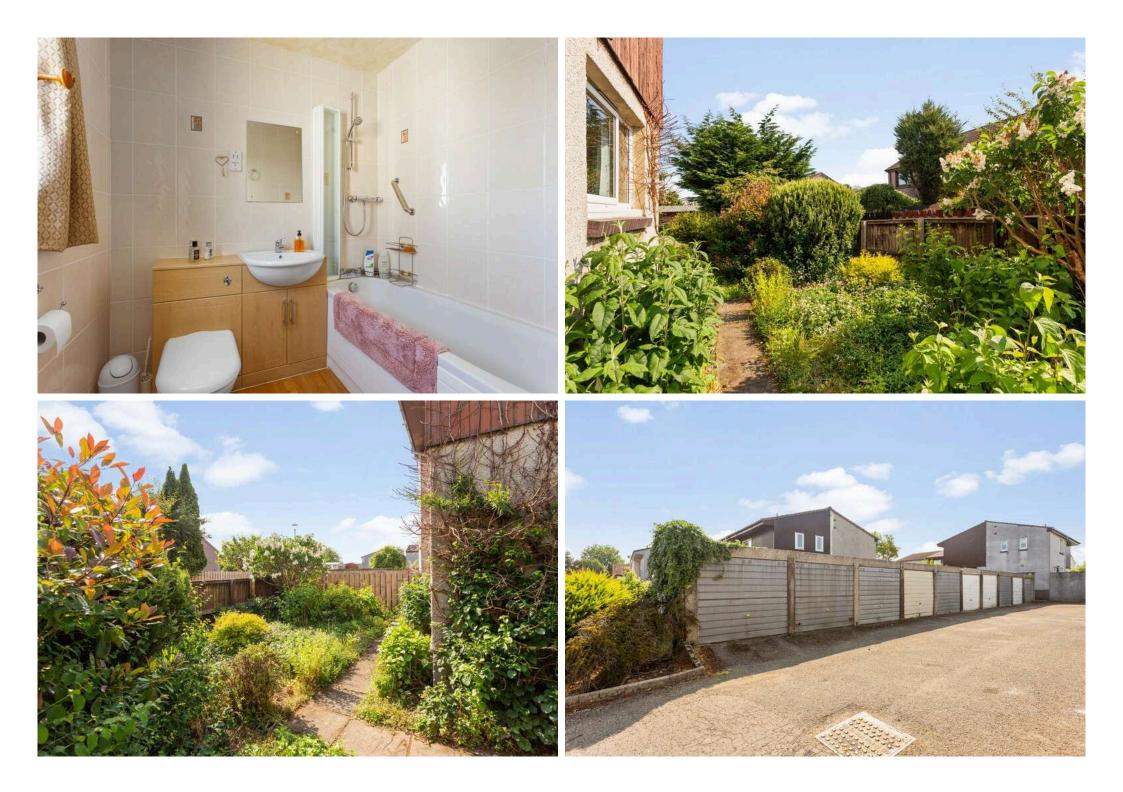

#### Outside & Gardens

The rear and side gardens have borders planted with a variety of shrubs. It is secure and enclosed by fencing. To the front is a pleasantly landscaped shared courtyard area. There is also a private single garage with up and over door.

#### Council tax

It is our understanding that this property is subject to Council Tax Band E, however, please check with the local authority.

10 Neidpath Court, Craigievar Wynd, Edinburgh, EH12 8GP

Bathroom