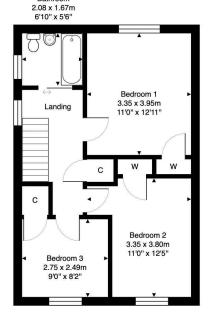

The accommodation comprises:

- Entrance hall with three storage cupboards and staircase
- Living room with carpet and large window to the front
- Dining room to the rear with double doors through to the living room
- Fitted kitchen with a range of wall and base mounted units, laminate worktops with inset stainless steel sink and appliances including an electric cooker, washing machine and fridge freezer
- The upstairs landing has a storage cupboard
- There are two front facing bedrooms, both of which have a cupboard / wardrobe
- Spacious rear facing double bedroom with built-in wardrobe
- Tiled bathroom with fitted furniture with semi-recessed wash basin, bath with shower over and WC

Total Area: 102.9 m<sup>2</sup> ... 1108 ft<sup>2</sup>

All measurements are approximate and for display purposes only

Ground Floor

First Floor