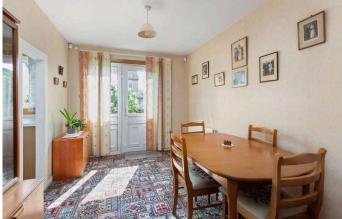

The accommodation comprises:

- Entrance hall with three storage cupboards and staircase
- Living room with carpet and large window to the front
- Dining room to the rear with double doors through to the living room
- Fitted kitchen with a range of wall and base mounted units, laminate worktops with inset stainless steel sink and appliances including an electric cooker, washing machine and fridge freezer
- The upstairs landing has a storage cupboard
- There are two front facing bedrooms, both of which have a cupboard / wardrobe
- Spacious rear facing double bedroom with built-in wardrobe
- Tiled bathroom with fitted furniture with semi-recessed wash basin, bath with shower over and WC