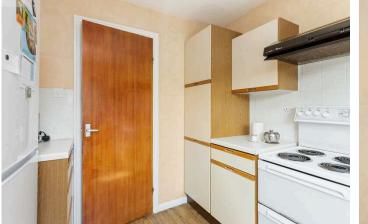

The accommodation comprises:

- Entrance hall with three storage cupboards and staircase
- Living room with carpet and large window to the front
- Dining room to the rear with double doors through to the living room
- Fitted kitchen with a range of wall and base mounted units, laminate worktops with inset stainless steel sink and appliances including an electric cooker, washing machine and fridge freezer
- The upstairs landing has a storage cupboard
- There are two front facing bedrooms, both of which have a cupboard / wardrobe
- Spacious rear facing double bedroom with built-in wardrobe
- Tiled bathroom with fitted furniture with semi-recessed wash basin, bath with shower over and WC

#### Extras

The fixed floor coverings, curtains, kitchen appliances and light fittings are included in the sale.