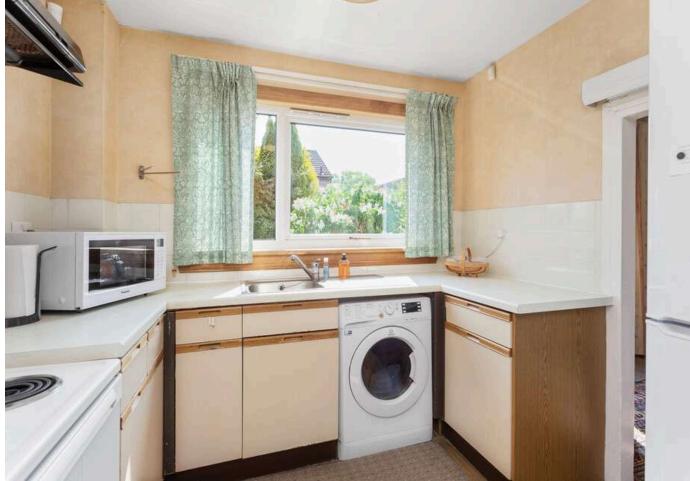

The accommodation comprises:

- Entrance hall with three storage cupboards and staircase
- Living room with carpet and large window to the front
- Dining room to the rear with double doors through to the living room
- Fitted kitchen with a range of wall and base mounted units, laminate worktops with inset stainless steel sink and appliances including an electric cooker, washing machine and fridge freezer
- The upstairs landing has a storage cupboard
- There are two front facing bedrooms, both of which have a cupboard / wardrobe
- Spacious rear facing double bedroom with built-in wardrobe
- Tiled bathroom with fitted furniture with semi-recessed wash basin, bath with shower over and WC

#### Extras

The fixed floor coverings, curtains, kitchen appliances and light fittings are included in the sale.