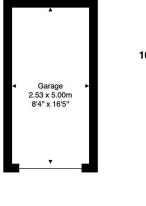

#### Outside & Gardens

The rear and side gardens have borders planted with a variety of shrubs. It is secure and enclosed by fencing. To the front is a pleasantly landscaped shared courtyard area. There is also a private single garage with up and over door.

Total Area: 102.9 m<sup>2</sup> ... 1108 ft<sup>2</sup>

All measurements are approximate and for display purposes only

Ground Floor

First Floor