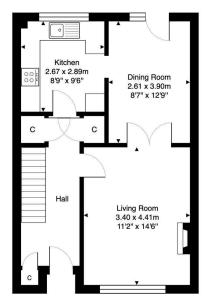

The accommodation comprises:

- Entrance hall with three storage cupboards and staircase
- Living room with carpet and large window to the front
- Dining room to the rear with double doors through to the living room
- Fitted kitchen with a range of wall and base mounted units, laminate worktops with inset stainless steel sink and appliances including an electric cooker, washing machine and fridge freezer
- The upstairs landing has a storage cupboard
- There are two front facing bedrooms, both of which have a cupboard / wardrobe
- Spacious rear facing double bedroom with built-in wardrobe
- Tiled bathroom with fitted furniture with semi-recessed wash basin, bath with shower over and WC

Total Area: 102.9 m<sup>2</sup> ... 1108 ft<sup>2</sup>

All measurements are approximate and for display purposes only

Ground Floor

First Floor