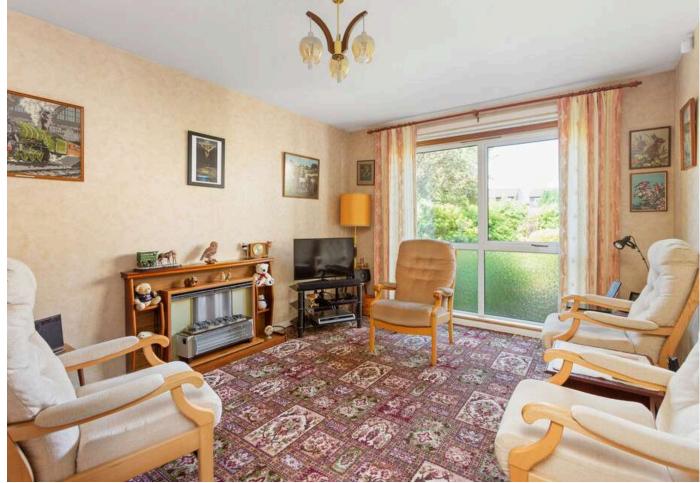

The accommodation comprises:

- Entrance hall with three storage cupboards and staircase
- Living room with carpet and large window to the front
- Dining room to the rear with double doors through to the living room
- Fitted kitchen with a range of wall and base mounted units, laminate worktops with inset stainless steel sink and appliances including an electric cooker, washing machine and fridge freezer
- The upstairs landing has a storage cupboard
- There are two front facing bedrooms, both of which have a cupboard / wardrobe
- Spacious rear facing double bedroom with built-in wardrobe
- Tiled bathroom with fitted furniture with semi-recessed wash basin, bath with shower over and WC