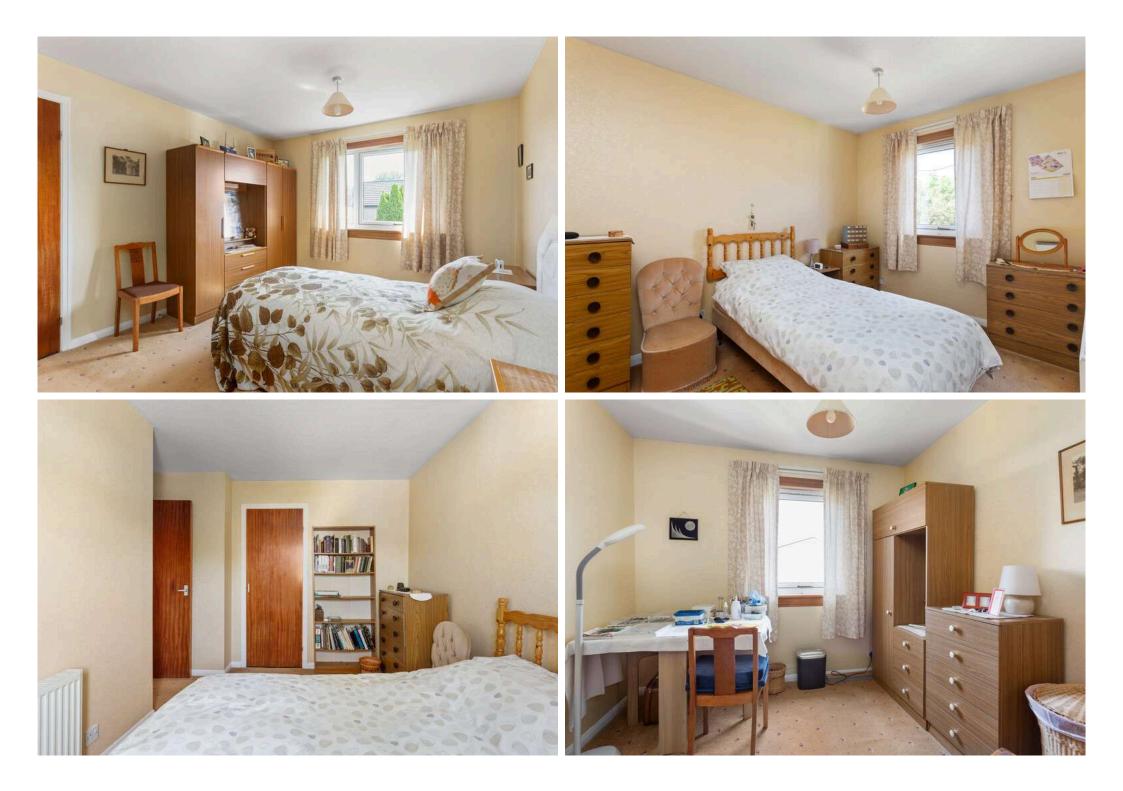

The accommodation comprises:

- Entrance hall with three storage cupboards and staircase
- Living room with carpet and large window to the front
- Dining room to the rear with double doors through to the living room
- Fitted kitchen with a range of wall and base mounted units, laminate worktops with inset stainless steel sink and appliances including an electric cooker, washing machine and fridge freezer
- The upstairs landing has a storage cupboard
- There are two front facing bedrooms, both of which have a cupboard / wardrobe
- Spacious rear facing double bedroom with built-in wardrobe
- Tiled bathroom with fitted furniture with semi-recessed wash basin, bath with shower over and WC