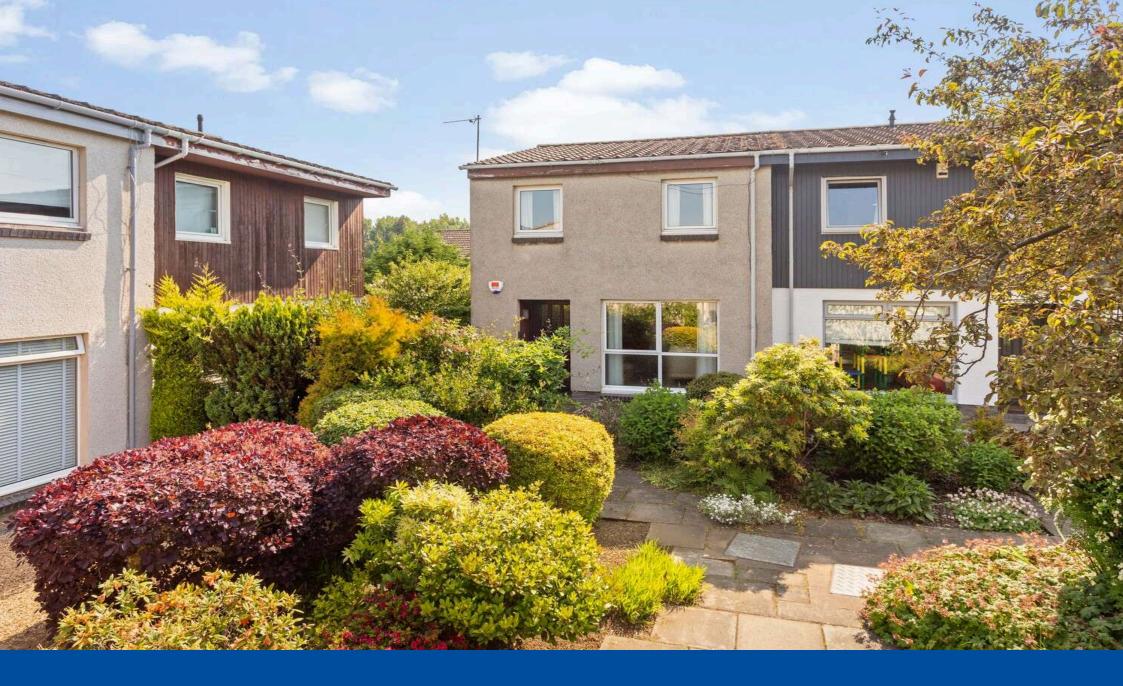

#### Description

Attractive three bedroom semi-detached house set in a peaceful courtyard within a quiet cul de sac. It is well maintained and has excellent potential and benefits from private front and rear gardens and a single garage. It also has gas central heating and double glazing.

#### Outside & Gardens

The rear and side gardens have borders planted with a variety of shrubs. It is secure and enclosed by fencing. To the front is a pleasantly landscaped shared courtyard area. There is also a private single garage with up and over door.