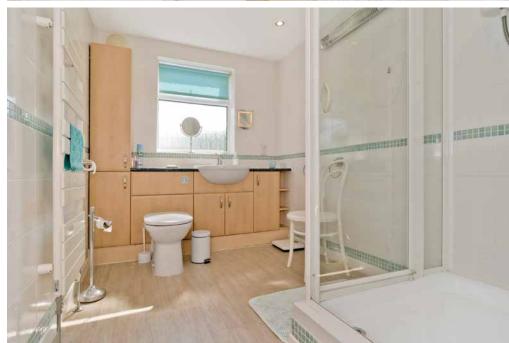

#### **FEATURES**

- Single-storey detached bungalow in Corstorphine
- Entrance vestibule and hall with storage
- South-facing living room
- Dining kitchen with utility room
- Three versatile double bedrooms (two with storage)
- One en-suite shower room
- Separate bathroom with shower-over-bath
- Lovely rear garden with lawn, colourful planting, and a patio
- Attached large single garage
- Large private driveway
- EPC rating D
- Council Tax Band F

"SEPARATE BATHROOM WITH SHOWER-OVER-BATH & LOVELY REAR GARDEN WITH LAWN, COLOURFUL PLANTING, AND A PATIO"