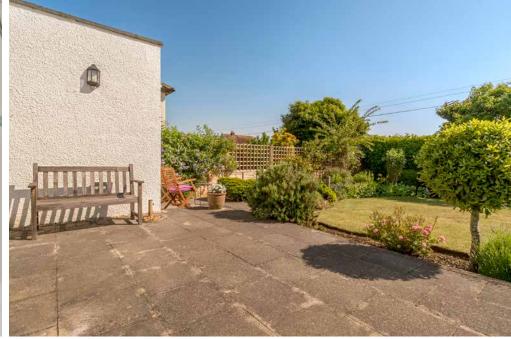

#### **FEATURES**

- Single-storey detached bungalow in Corstorphine
- Entrance vestibule and hall with storage
- South-facing living room
- Dining kitchen with utility room
- Three versatile double bedrooms (two with storage)
- One en-suite shower room
- Separate bathroom with shower-over-bath
- Lovely rear garden with lawn, colourful planting, and a patio
- Attached large single garage
- Large private driveway
- EPC rating D
- Council Tax Band F

"SEPARATE BATHROOM WITH SHOWER-OVER-BATH & LOVELY REAR GARDEN WITH LAWN, COLOURFUL PLANTING, AND A PATIO"