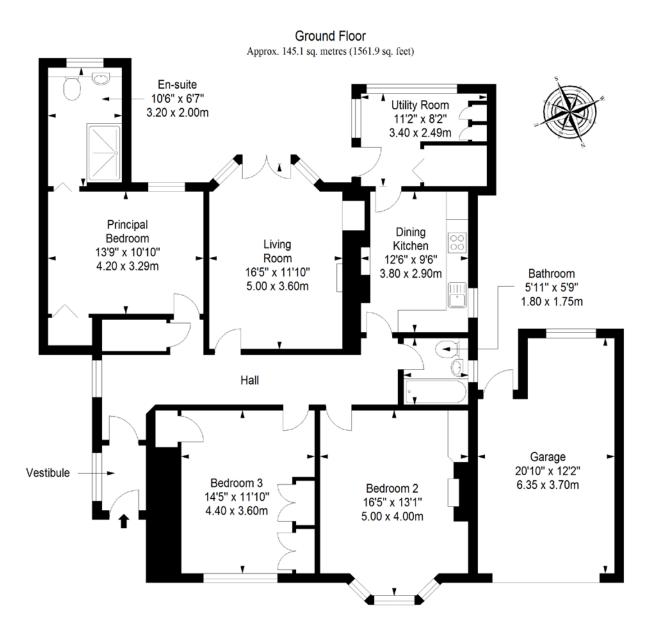

# **FLOORPLAN**

Total area: approx. 145.1 sq. metres (1561.9 sq. feet)

GILSONGRAY.CO.UK