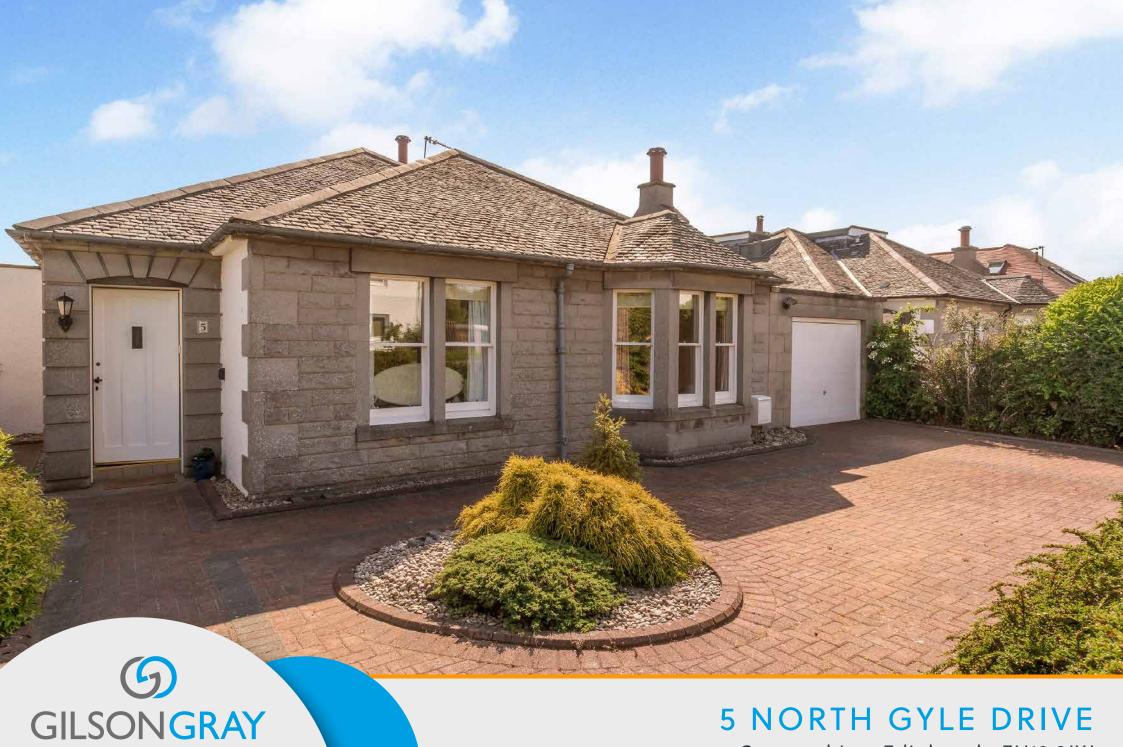

# 5 NORTH GYLE DRIVE

Corstorphine, Edinburgh, EH12 8JW

This single-storey detached bungalow in Corstorphine offers a living room, a dining kitchen with a utility room, three bedrooms, an en-suite shower room, and a separate bathroom, plus a lovely garden, an attached single garage, and a large private driveway. The home lies close to excellent amenities including shops, schools, transport links, and parks, and is under six miles from the heart of the city.

#### **FEATURES**

- Single-storey detached bungalow in Corstorphine
- Entrance vestibule and hall with storage
- South-facing living room
- Dining kitchen with utility room
- Three versatile double bedrooms (two with storage)
- One en-suite shower room
- Separate bathroom with shower-over-bath
- Lovely rear garden with lawn, colourful planting, and a patio
- Attached large single garage
- Large private driveway
- EPC rating D
- Council Tax Band F