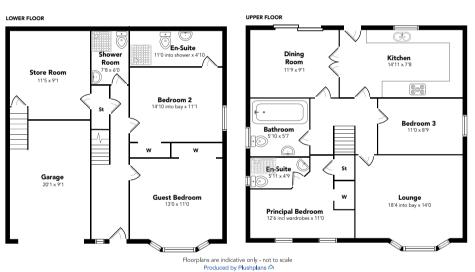

## Stathcarron Drive, Paisley PA2 7AY

This beautifully presented detached villa is set in an elevated position in this popular residential locale.

The accommodation is over two levels and is neutrally decorated throughout. The reception hallway has hardwood floor covering and gives access to two double bedrooms, one of which is a guest bedroom with an en-suite shower room. There is also a separate shower room on this floor as well as access through the storage cupboard to a store room and subsequently a door and steps to the garage.

On the upper level you will find the bay window lounge, open plan dining kitchen with French doors opening directly to the rear garden. The newly installed high gloss kitchen has wall & base units with integrated appliances that include oven, hob,

extractor hood and dishwasher. The principal bedroom has a wardrobe and storage cupboard as well as an en-suite shower room and there is a further bedroom and house bathroom on this floor completing the accommodation.