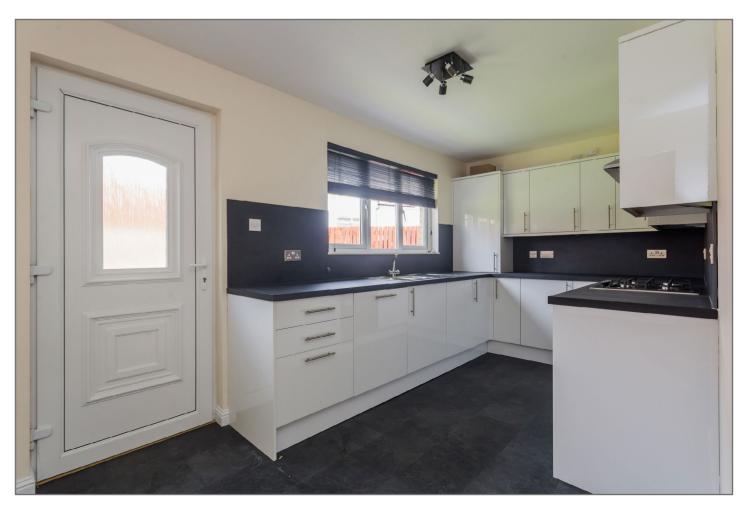

On the upper level you will find the bay window lounge, open plan dining kitchen with French doors opening directly to the rear garden. The newly installed high gloss kitchen has wall & base units with integrated appliances that include oven, hob,

extractor hood and dishwasher. The principal bedroom has a wardrobe and storage cupboard as well as an en-suite shower room and there is a further bedroom and house bathroom on this floor completing the accommodation.