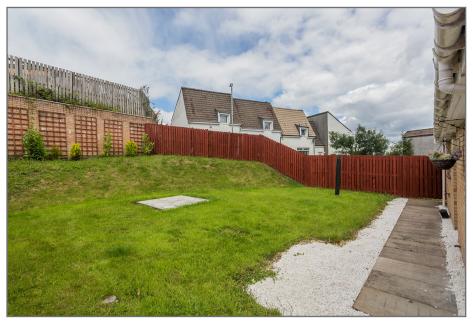

Externally to the front there is a monobloc driveway leading to the garage. To the rear there is a patio centrally placed in the lawn with soft bank of lawn surrounded by timber fencing.

The property is situated within an exclusive development of modern homes, quiet yet ideally placed for local amenities such as schools and shops. Excellent transport links via Hawkhead and Paisley Gilmour Street train Stations connect locally as well as to Paisley Town Centre.