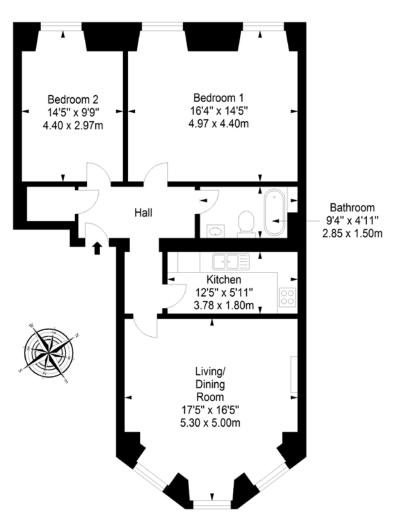

"WELL-PROPORTIONED SECOND-FLOOR FLAT WITH TWO DOUBLE BEDROOMS AND A BATHROOM WITH ROLL-TOP BATHTUB"

Second Floor Approx. 80.2 sq. metres (863.3 sq. feet)

Total area: approx. 80.2 sq. metres (863.3 sq. feet)