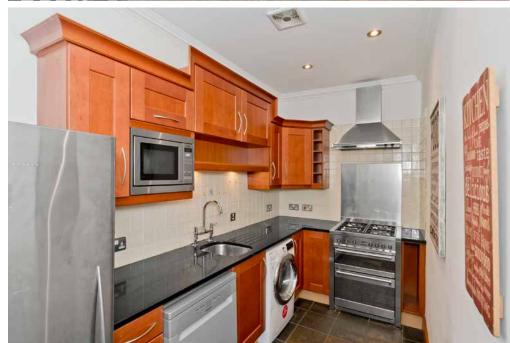

# 4/3 BAXTER'S PLACE

New Town, Edinburgh, EH1 3AF

Set in the heart of the New Town, within its UNESCO World Heritage Site conservation area, this second-floor flat forms part of a handsome, A-listed building and offers light and airy accommodation enhanced by neutral interiors and characterful period features. The flat accommodates a generous, triple-aspect reception area, a kitchen, two bedrooms, and a bathroom, and is sure to appeal to those looking for a central city abode with outstanding amenities enviably close by.

Extras: Kitchen appliances comprising a cooker, fridge/freezer, dishwasher, and washing machine will be included in the sale. Please note, no warranties or guarantees shall be provided for the appliances.

#### **FEATURES**

- A-listed building in the New Town
- Within the New Town conservation area
- Well-proportioned second-floor flat
- Neutral interiors and period details
- Secure shared stairwell
- Entrance hall with storage
- Triple-aspect living/dining room
- Attractive kitchen
- Two double bedrooms
- Bathroom with roll-top bathtub
- EPC rating C
- Council Tax Band E