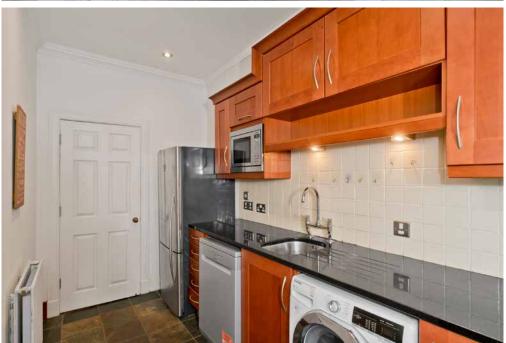

# 4/3 BAXTER'S PLACE

New Town, Edinburgh, EH1 3AF

Set in the heart of the New Town, within its UNESCO World Heritage Site conservation area, this second-floor flat forms part of a handsome, A-listed building and offers light and airy accommodation enhanced by neutral interiors and characterful period features. The flat accommodates a generous, triple-aspect reception area, a kitchen, two bedrooms, and a bathroom, and is sure to appeal to those looking for a central city abode with outstanding amenities enviably close by.

Extras: Kitchen appliances comprising a cooker, fridge/freezer, dishwasher, and washing machine will be included in the sale. Please note, no warranties or guarantees shall be provided for the appliances.

#### **FEATURES**

- A-listed building in the New Town
- Within the New Town conservation area
- Well-proportioned second-floor flat
- Neutral interiors and period details
- Secure shared stairwell
- Entrance hall with storage
- Triple-aspect living/dining room
- Attractive kitchen
- Two double bedrooms
- Bathroom with roll-top bathtub
- EPC rating C
- Council Tax Band E