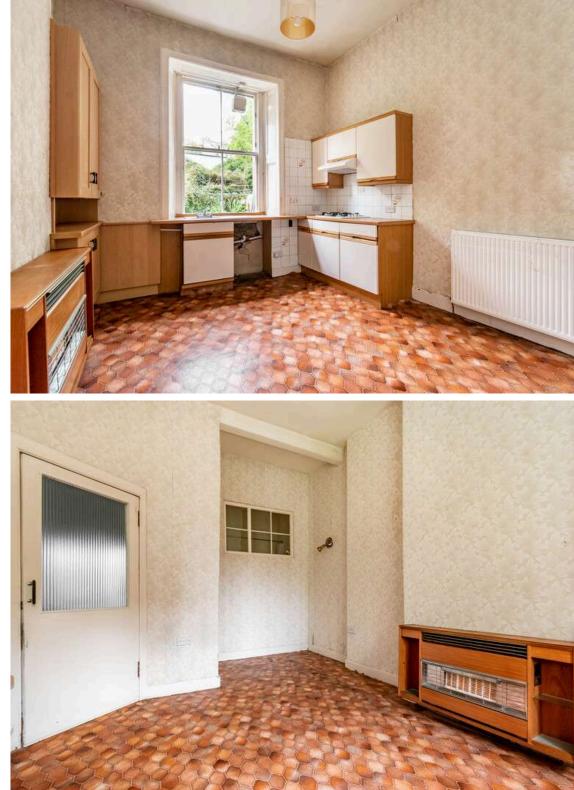

The accomodation comprises of a large lounge featuring ornate cornicing, decorative fireplace, edinburgh press and a useful box room off it that would serve as the perfect home office. Kitchen/dining room which is fitted with a range of floor and wall mounted units and a gas hob. Double bedroom to the rear of the property with a decorative fireplace. Bathroom fitted with a three-piece suite and mains shower over the bath. Gas central heating throughout. A communal garden to the rear of the property and private front garden. Residents permit parking is also available. \*No warranties given for systems or appliances, strictly sold as seen.\*