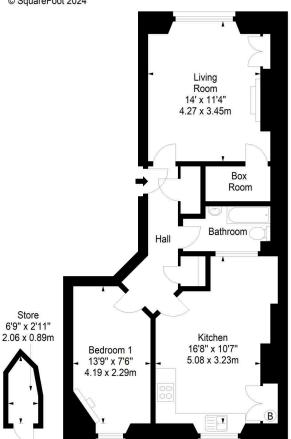

## > SquareFoot

Approx. Gross Internal Area 611 Sq Ft - 56.76 Sq M Garage Approx. Gross Internal Area 17 Sq Ft - 1.58 Sq M For identification only. Not to scale. © SquareFoot 2024

Ground Floor Ground Floor