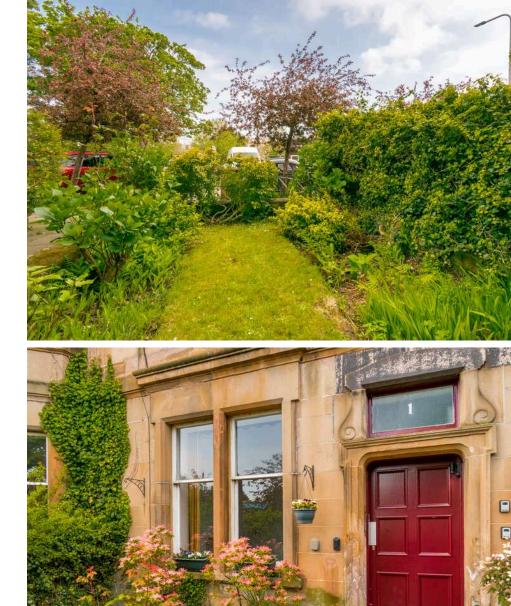

## **Ground Floor Flat**

Blair Cadell are delighted to bring to market this ground floor flat in the popular Morningside area. With superb local amenities, the property would be ideal for the first time buyer or investor.

The accomodation comprises of a large lounge featuring ornate cornicing, decorative fireplace, edinburgh press and a useful box room off it that would serve as the perfect home office. Kitchen/dining room which is fitted with a range of floor and wall mounted units and a gas hob. Double bedroom to the rear of the property with a decorative fireplace. Bathroom fitted with a three-piece suite and mains shower over the bath. Gas central heating throughout. A communal garden to the rear of the property and private front garden. Residents permit parking is also available. \*No warranties given for systems or appliances, strictly sold as seen.\*