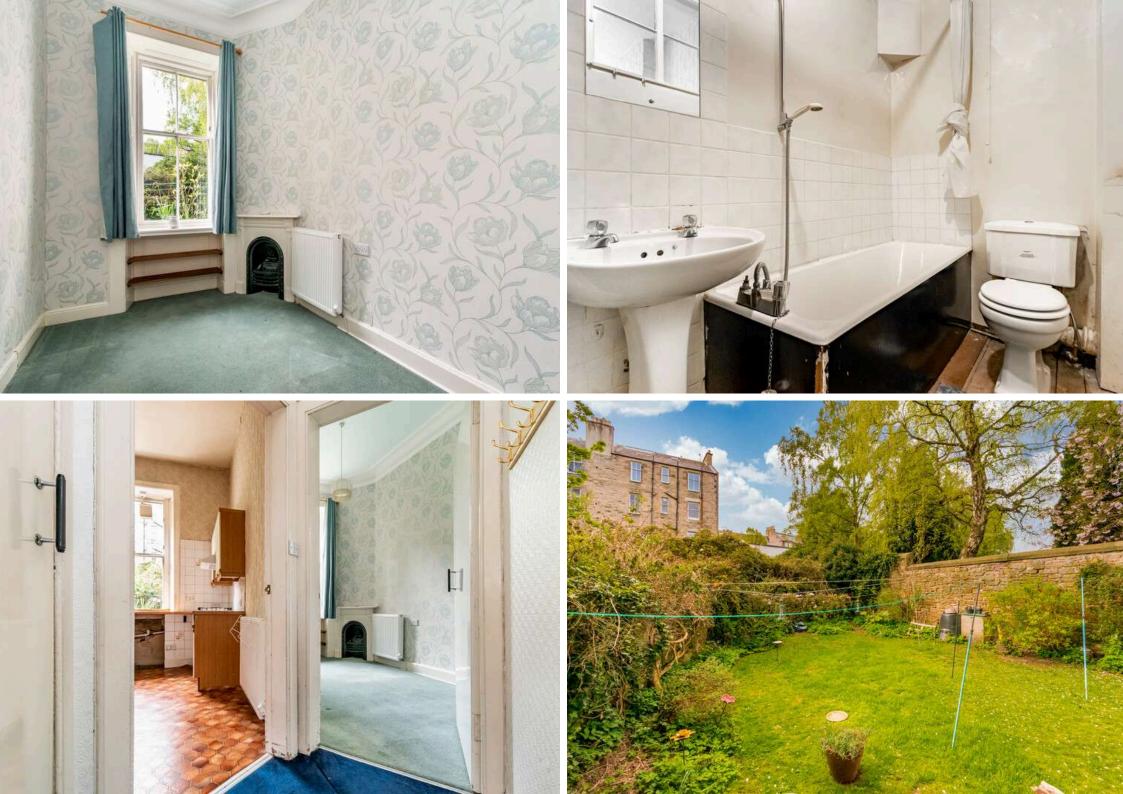

## 1/1 Belhaven Terrace, Morningside Edinburgh EH10 5HZ Offers Over £250,000

- Large living room with decorative fireplace
- Breakfasting kitchen fitted with a range of floor and wall mounted units and gas hob
- Large double bedroom
- Box room
- Bathroom fitted with three-piece suite and mains shower over bath
- Gas central heating
- Communal garden to rear and private front garden
- Residents permit parking

The accomodation comprises of a large lounge featuring ornate cornicing, decorative fireplace, edinburgh press and a useful box room off it that would serve as the perfect home office. Kitchen/dining room which is fitted with a range of floor and wall mounted units and a gas hob. Double bedroom to the rear of the property with a decorative fireplace. Bathroom fitted with a three-piece suite and mains shower over the bath. Gas central heating throughout. A communal garden to the rear of the property and private front garden. Residents permit parking is also available. \*No warranties given for systems or appliances, strictly sold as seen.\*