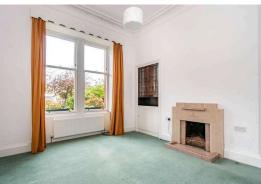

The accomodation comprises of a large lounge featuring ornate cornicing, decorative fireplace, edinburgh press and a useful box room off it that would serve as the perfect home office. Kitchen/dining room which is fitted with a range of floor and wall mounted units and a gas hob. Double bedroom to the rear of the property with a decorative fireplace. Bathroom fitted with a three-piece suite and mains shower over the bath. Gas central heating throughout. A communal garden to the rear of the property and private front garden. Residents permit parking is also available. \*No warranties given for systems or appliances, strictly sold as seen.\*