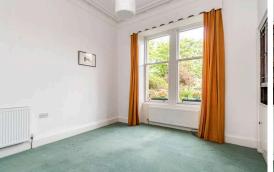

The accomodation comprises of a large lounge featuring ornate cornicing, decorative fireplace, edinburgh press and a useful box room off it that would serve as the perfect home office. Kitchen/dining room which is fitted with a range of floor and wall mounted units and a gas hob. Double bedroom to the rear of the property with a decorative fireplace. Bathroom fitted with a three-piece suite and mains shower over the bath. Gas central heating throughout. A communal garden to the rear of the property and private front garden. Residents permit parking is also available. \*No warranties given for systems or appliances, strictly sold as seen.\*