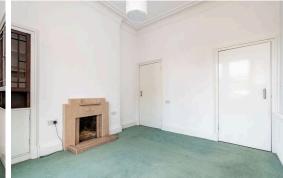

The accomodation comprises of a large lounge featuring ornate cornicing, decorative fireplace, edinburgh press and a useful box room off it that would serve as the perfect home office. Kitchen/dining room which is fitted with a range of floor and wall mounted units and a gas hob. Double bedroom to the rear of the property with a decorative fireplace. Bathroom fitted with a three-piece suite and mains shower over the bath. Gas central heating throughout. A communal garden to the rear of the property and private front garden. Residents permit parking is also available. \*No warranties given for systems or appliances, strictly sold as seen.\*