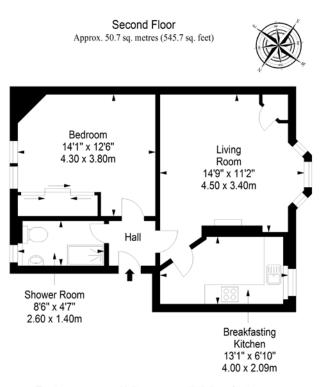

Total area: approx. 50.7 sq. metres (545.7 sq. feet)

WWW.VMH.CO.UK Registered Office: 8 Sibbald Walk, Edinburgh, EH8 8FT T: 0131 622 2626 F: 0131 622 26267 E: property@vmh.co.uk DX: 552210, Edinburgh 68