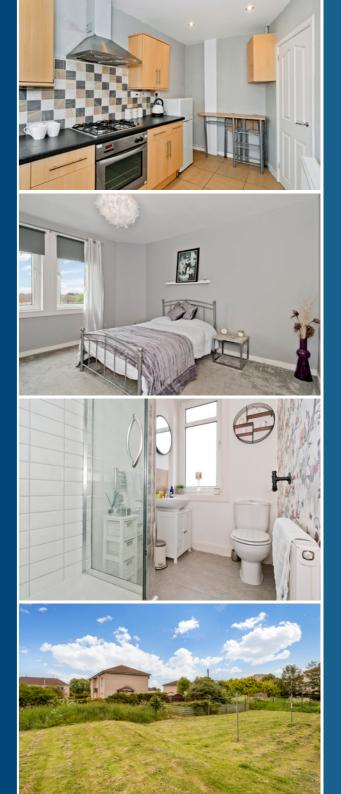

## $\underset{\text{restalrig road south}}{188/6}$

Set on the second/top floor of an established development in Restalrig, this well-presented flat represents an ideal purchase for firsttime buyers, city professionals, couples, and rental investors alike. It accommodates a double bedroom, a spacious, sunny living room, a breakfasting kitchen, and a shower room, as well as benefiting from a private garden, access to a shared garden, and unrestricted on-street parking.

## Features

- Second/top-floor flat in Restalrig
- Secure shared stairwell
- Entrance hall
- Sunny, southeast-facing living room
- Breakfasting kitchen
- Double bedroom with built-in wardrobe
- Modern shower room
- Private garden
- Access to a shared garden
- Unrestricted on-street parking
- Gas central heating and double glazing