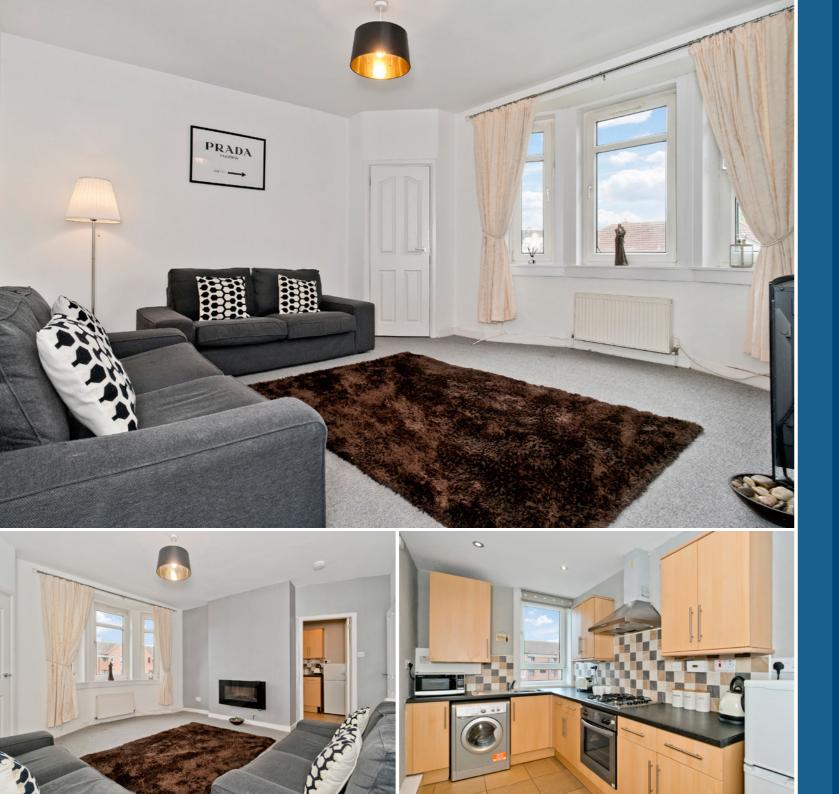

## $\underset{\text{restalrig road south}}{188/6}$

Set on the second/top floor of an established development in Restalrig, this well-presented flat represents an ideal purchase for firsttime buyers, city professionals, couples, and rental investors alike. It accommodates a double bedroom, a spacious, sunny living room, a breakfasting kitchen, and a shower room, as well as benefiting from a private garden, access to a shared garden, and unrestricted on-street parking.

## Features

- Second/top-floor flat in Restalrig
- Secure shared stairwell
- Entrance hall
- Sunny, southeast-facing living room
- Breakfasting kitchen
- Double bedroom with built-in wardrobe
- Modern shower room
- Private garden
- Access to a shared garden
- Unrestricted on-street parking
- Gas central heating and double glazing