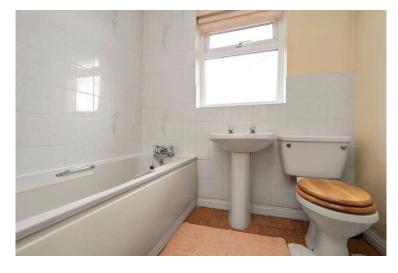

- Bathroom comprising WC, wash hand basin and bath with an electric shower over.
- · Warm air heating.
- Double glazing.
- Single detached garage and driveway for multiple cars.
- Mature gardens to the front and to the rear.