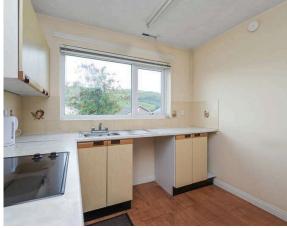

- Reception hallway with excellent storage, hatch to attic storage.
- Bright and spacious front facing living/dining with fabulous views to the Pentland Hills.
- Fitted kitchen with a range of wall and base units.
- Rear facing double bedroom with built in wardrobe storage, storage cupboard.
- Further bedroom rear facing.