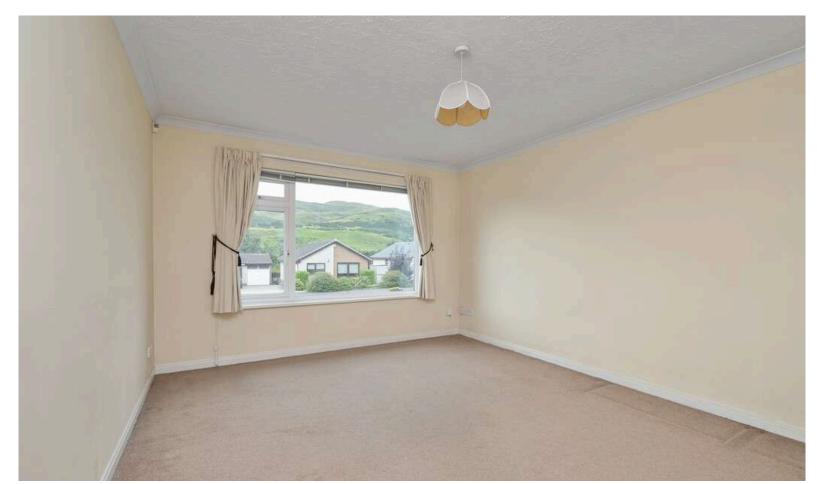

- Reception hallway with excellent storage, hatch to attic storage.
- Bright and spacious front facing living/dining with fabulous views to the Pentland Hills.
- Fitted kitchen with a range of wall and base units.
- Rear facing double bedroom with built in wardrobe storage, storage cupboard.
- Further bedroom rear facing.