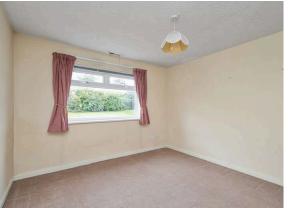

- Reception hallway with excellent storage, hatch to attic storage.
- Bright and spacious front facing living/dining with fabulous views to the Pentland Hills.
- Fitted kitchen with a range of wall and base units.
- Rear facing double bedroom with built in wardrobe storage, storage cupboard.
- Further bedroom rear facing.