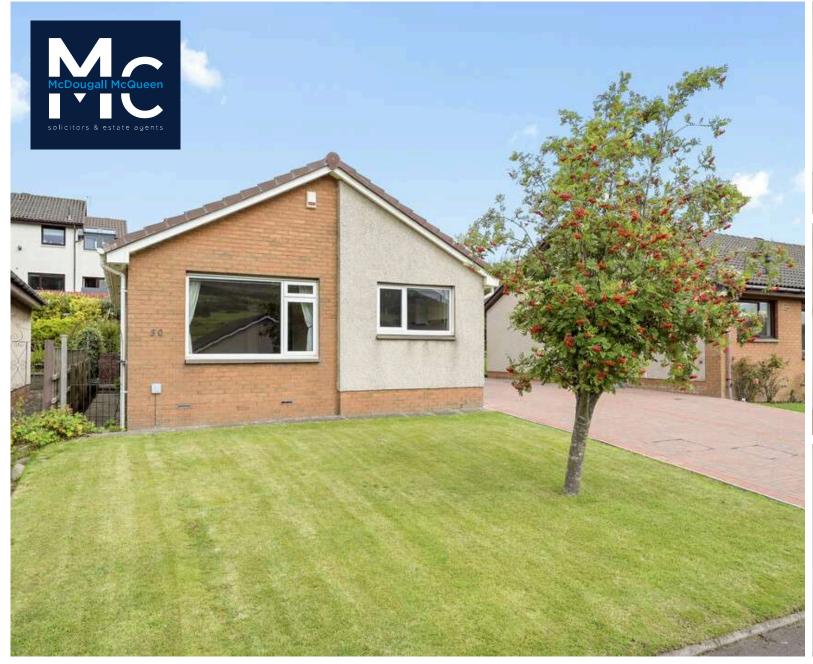

McDougall McQueen present to the market this delightful two bedroom detached bungalow with gardens to the front and rear along with a driveway and single detached garage. The property is ideally located in picturesque residential area of Fairmilehead located to the south of Edinburgh City Centre close to excellent transport links whilst boasting fantastic views of the Pentland Hills. The property would now benefit from some upgrading, we would recommend an early viewing to avoid disappointment.

- Bathroom comprising WC, wash hand basin and bath with an electric shower over.
- · Warm air heating.
- Double glazing.
- Single detached garage and driveway for multiple cars.
- Mature gardens to the front and to the rear.