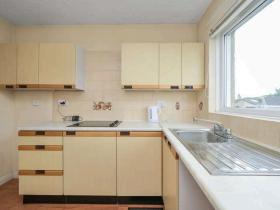

- Reception hallway with excellent storage, hatch to attic storage.
- Bright and spacious front facing living/dining with fabulous views to the Pentland Hills.
- Fitted kitchen with a range of wall and base units.
- Rear facing double bedroom with built in wardrobe storage, storage cupboard.
- Further bedroom rear facing.