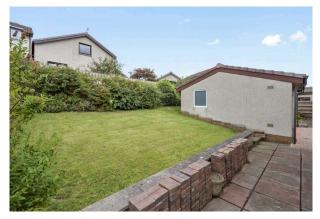

- Bathroom comprising WC, wash hand basin and bath with an electric shower over.
- · Warm air heating.
- Double glazing.
- Single detached garage and driveway for multiple cars.
- Mature gardens to the front and to the rear.