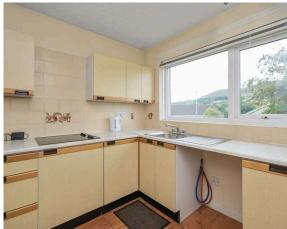

- Reception hallway with excellent storage, hatch to attic storage.
- Bright and spacious front facing living/dining with fabulous views to the Pentland Hills.
- Fitted kitchen with a range of wall and base units.
- Rear facing double bedroom with built in wardrobe storage, storage cupboard.
- Further bedroom rear facing.