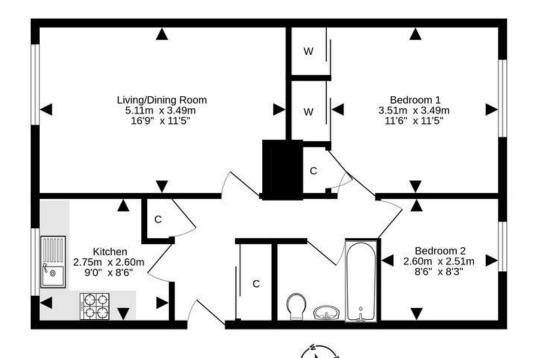

- Reception hallway with excellent storage, hatch to attic storage.
- Bright and spacious front facing living/dining with fabulous views to the Pentland Hills.
- Fitted kitchen with a range of wall and base units.
- Rear facing double bedroom with built in wardrobe storage, storage cupboard.
- Further bedroom rear facing.

For details of the total internal floor area, please refer to the property's Home Report. This plan is for illustrative purposes only and should be used as such by a prospective purchaser. Made with Metropix 62023