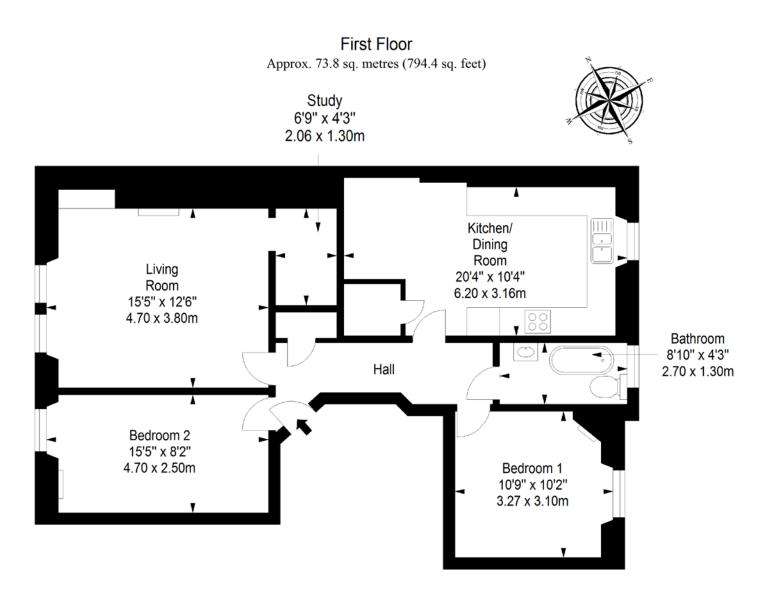

# **FLOORPLAN**

Total area: approx. 73.8 sq. metres (794.4 sq. feet)

GILSONGRAY.CO.UK