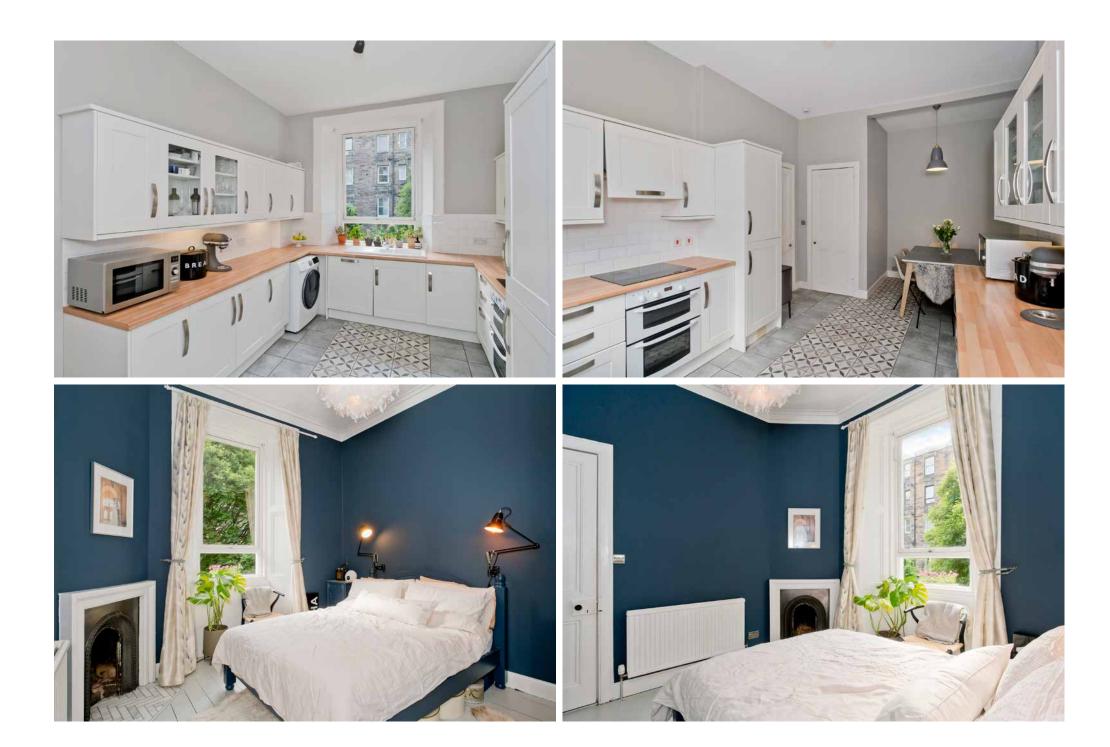

FLAT 4, 4 MURIESTON TERRACE

Dalry, Edinburgh, EH11 2LH

Enjoying stylish, contemporary interiors perfectly blended with lovely period details, this first-floor flat forms part of a traditional tenement building in Dalry and offers a large living room with an adjoining study, a generous kitchen/dining room, two double bedrooms and a bathroom. The flat additionally benefits from access to a shared garden and has parkland on the doorstep, as well as being within easy reach of excellent amenities and the city centre.

#### **FEATURES**

- Traditional first-floor flat in Dalry
- Stylish, contemporary interiors
- Lovingly retained period features
- Secure shared stairwell
- Hall with built-in storage
- Elegant living room with adjoining study
- Two double bedrooms
- Bathroom with rolltop bathtub
- Shared garden
- Controlled on-street parking (Zone S4)
- EPC rating C
- Council Tax Band D