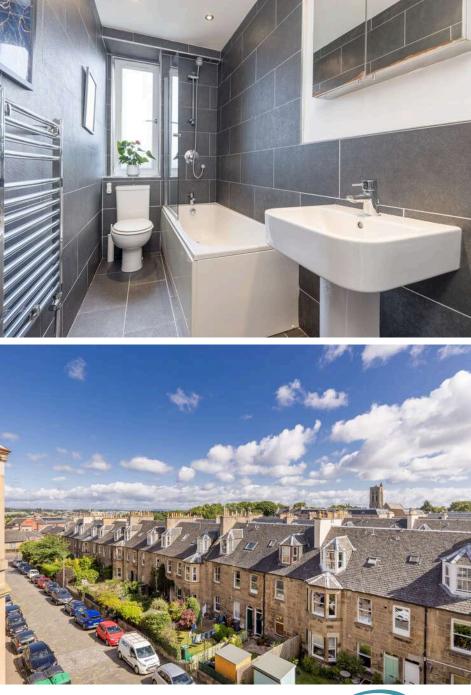

### Offers Over £220,000

- Hallway with large storage cupboard
- Kitchen/living/dining room
- Kitchen with a range of wall and floor mounted units, gas hob and electric oven, centre island and white goods included in sale
- Large double bedroom featuring ornate cornicing, centre rose, decorative fireplace, fitted wardrobes and box room off it
- Fully tiled bathroom with three-piece suite and mains shower over bath
- Gas central heating and double glazing throughout
- Well kept communal garden
- Free on-street parking

The accomodation comprises of a hallway with a large cupboard offering plenty of useful storage space. A smart kitchen/living/dining area which is the perfect space for hosting friends. The kitchen has a range of floor and wall mounted units, gas hob and electric oven, useful centre island available by separate negotiation and white goods which are included in the sale. A large double bedroom featuring ornate cornice, centre rose decorative fireplace, large wardrobe and also a large box room off it. A fully tiled bathroom with a three-piece suite and mains shower over the bath. There is gas central heating and double glazing throughout for maximum efficiency. Well kept communal garden and free onstreet parking.\*Furniture and centre island available by separate negotiation\*