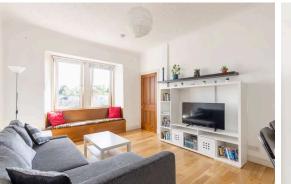

### Offers Over £220,000

- Hallway with large storage cupboard
- Kitchen/living/dining room
- Kitchen with a range of wall and floor mounted units, gas hob and electric oven, centre island and white goods included in sale
- Large double bedroom featuring ornate cornicing, centre rose, decorative fireplace, fitted wardrobes and box room off it
- Fully tiled bathroom with three-piece suite and mains shower over bath
- Gas central heating and double glazing throughout
- Well kept communal garden
- Free on-street parking

The accomodation comprises of a hallway with a large cupboard offering plenty of useful storage space. A smart kitchen/living/dining area which is the perfect space for hosting friends. The kitchen has a range of floor and wall mounted units, gas hob and electric oven, useful centre island available by separate negotiation and white goods which are included in the sale. A large double bedroom featuring ornate cornice, centre rose decorative fireplace, large wardrobe and also a large box room off it. A fully tiled bathroom with a three-piece suite and mains shower over the bath. There is gas central heating and double glazing throughout for maximum efficiency. Well kept communal garden and free onstreet parking.\*Furniture and centre island available by separate negotiation\*