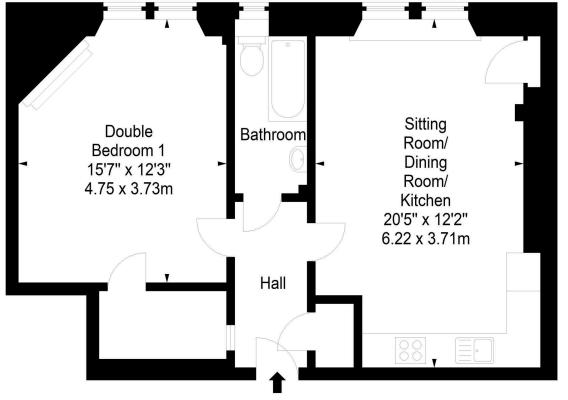

## Merchiston Grove, Edinburgh, EH11 1PP

Approx. Gross Internal Area 585 Sq Ft - 54.35 Sq M For identification only. Not to scale. © SquareFoot 2023