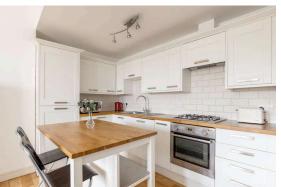

### Offers Over £220,000

- Hallway with large storage cupboard
- Kitchen/living/dining room
- Kitchen with a range of wall and floor mounted units, gas hob and electric oven, centre island and white goods included in sale
- Large double bedroom featuring ornate cornicing, centre rose, decorative fireplace, fitted wardrobes and box room off it
- Fully tiled bathroom with three-piece suite and mains shower over bath
- Gas central heating and double glazing throughout
- Well kept communal garden
- Free on-street parking

The accomodation comprises of a hallway with a large cupboard offering plenty of useful storage space. A smart kitchen/living/dining area which is the perfect space for hosting friends. The kitchen has a range of floor and wall mounted units, gas hob and electric oven, useful centre island available by separate negotiation and white goods which are included in the sale. A large double bedroom featuring ornate cornice, centre rose decorative fireplace, large wardrobe and also a large box room off it. A fully tiled bathroom with a three-piece suite and mains shower over the bath. There is gas central heating and double glazing throughout for maximum efficiency. Well kept communal garden and free onstreet parking.\*Furniture and centre island available by separate negotiation\*