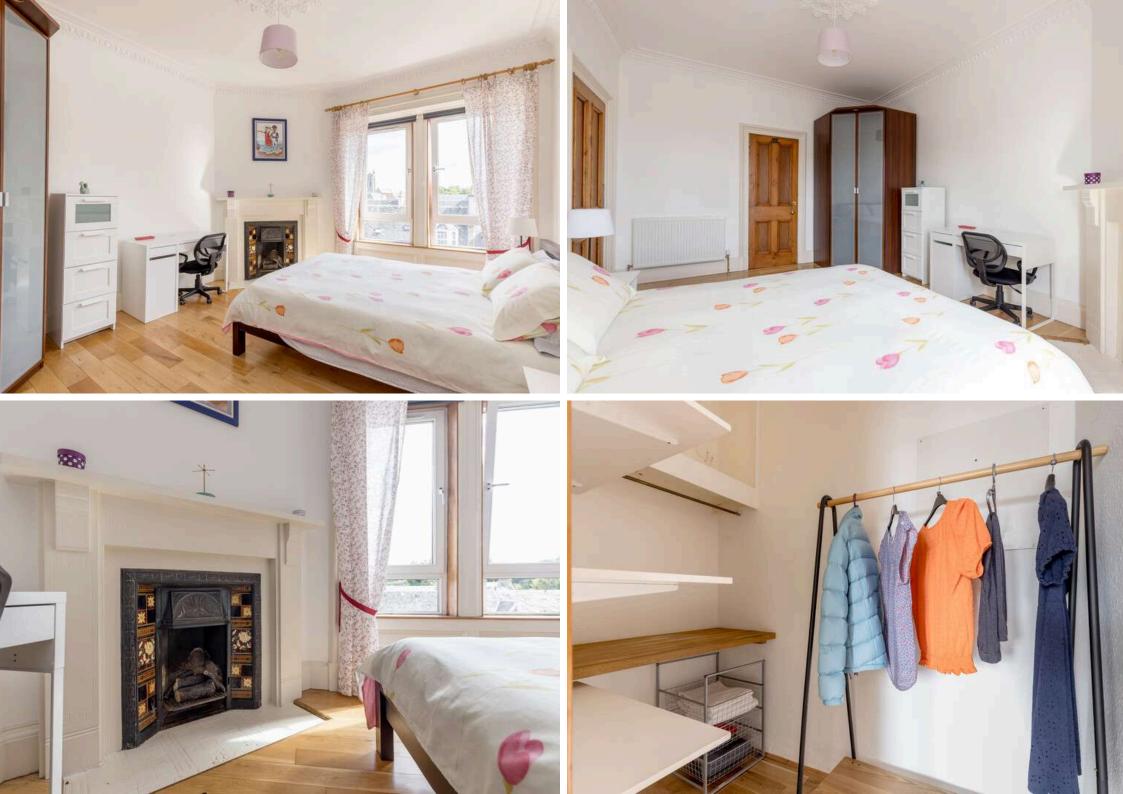

### Offers Over £220,000

- Hallway with large storage cupboard
- Kitchen/living/dining room
- Kitchen with a range of wall and floor mounted units, gas hob and electric oven, centre island and white goods included in sale
- Large double bedroom featuring ornate cornicing, centre rose, decorative fireplace, fitted wardrobes and box room off it
- Fully tiled bathroom with three-piece suite and mains shower over bath
- Gas central heating and double glazing throughout
- Well kept communal garden
- Free on-street parking

The accomodation comprises of a hallway with a large cupboard offering plenty of useful storage space. A smart kitchen/living/dining area which is the perfect space for hosting friends. The kitchen has a range of floor and wall mounted units, gas hob and electric oven, useful centre island available by separate negotiation and white goods which are included in the sale. A large double bedroom featuring ornate cornice, centre rose decorative fireplace, large wardrobe and also a large box room off it. A fully tiled bathroom with a three-piece suite and mains shower over the bath. There is gas central heating and double glazing throughout for maximum efficiency. Well kept communal garden and free onstreet parking.\*Furniture and centre island available by separate negotiation\*