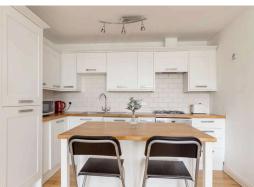

### Offers Over £220,000

- Hallway with large storage cupboard
- Kitchen/living/dining room
- Kitchen with a range of wall and floor mounted units, gas hob and electric oven, centre island and white goods included in sale
- Large double bedroom featuring ornate cornicing, centre rose, decorative fireplace, fitted wardrobes and box room off it
- Fully tiled bathroom with three-piece suite and mains shower over bath
- Gas central heating and double glazing throughout
- Well kept communal garden
- Free on-street parking

The accomodation comprises of a hallway with a large cupboard offering plenty of useful storage space. A smart kitchen/living/dining area which is the perfect space for hosting friends. The kitchen has a range of floor and wall mounted units, gas hob and electric oven, useful centre island available by separate negotiation and white goods which are included in the sale. A large double bedroom featuring ornate cornice, centre rose decorative fireplace, large wardrobe and also a large box room off it. A fully tiled bathroom with a three-piece suite and mains shower over the bath. There is gas central heating and double glazing throughout for maximum efficiency. Well kept communal garden and free onstreet parking.\*Furniture and centre island available by separate negotiation\*