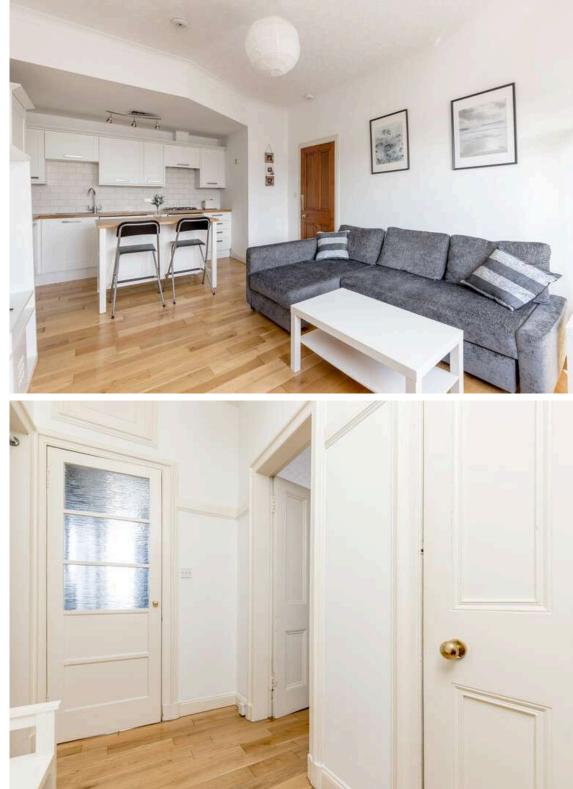

### Offers Over £220,000

- Hallway with large storage cupboard
- Kitchen/living/dining room
- Kitchen with a range of wall and floor mounted units, gas hob and electric oven, centre island and white goods included in sale
- Large double bedroom featuring ornate cornicing, centre rose, decorative fireplace, fitted wardrobes and box room off it
- Fully tiled bathroom with three-piece suite and mains shower over bath
- Gas central heating and double glazing throughout
- Well kept communal garden
- Free on-street parking

The accomodation comprises of a hallway with a large cupboard offering plenty of useful storage space. A smart kitchen/living/dining area which is the perfect space for hosting friends. The kitchen has a range of floor and wall mounted units, gas hob and electric oven, useful centre island available by separate negotiation and white goods which are included in the sale. A large double bedroom featuring ornate cornice, centre rose decorative fireplace, large wardrobe and also a large box room off it. A fully tiled bathroom with a three-piece suite and mains shower over the bath. There is gas central heating and double glazing throughout for maximum efficiency. Well kept communal garden and free onstreet parking.\*Furniture and centre island available by separate negotiation\*