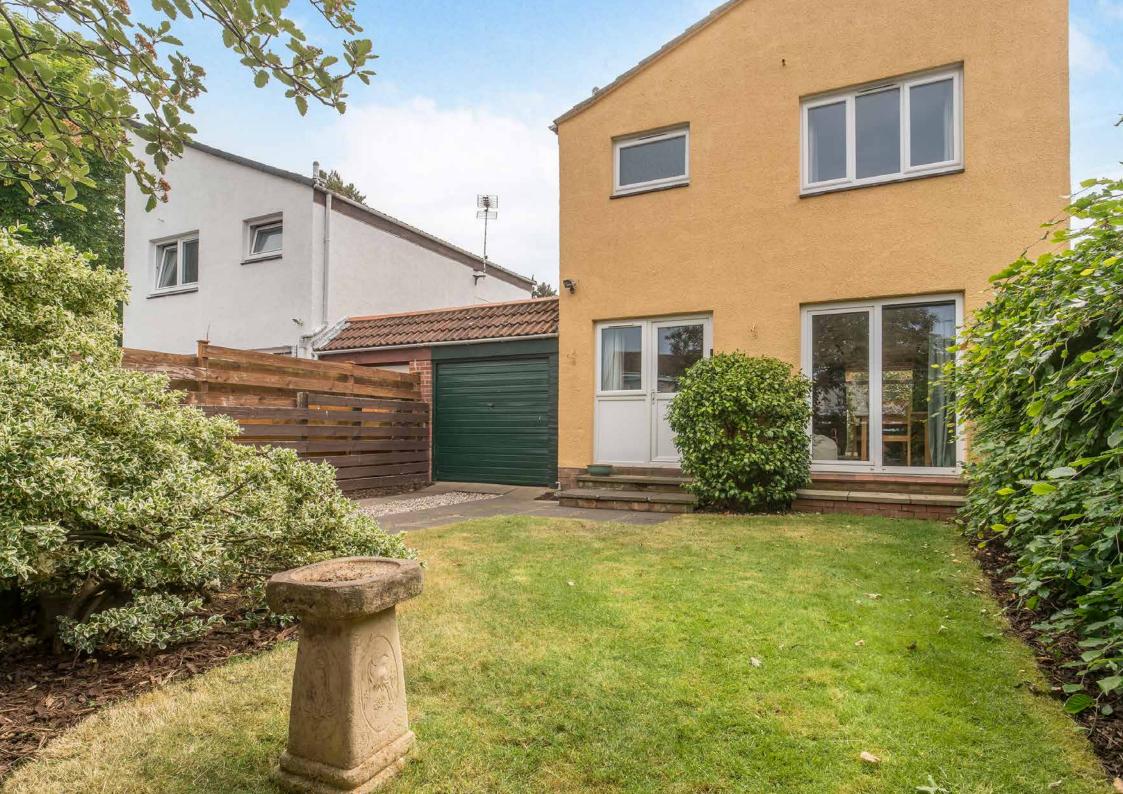

# 15 FORTH WYND

Port Seton, East Lothian, EH32 0TL

Enjoying a generous, dual-aspect reception room, a breakfasting kitchen, three bedrooms, a bathroom, and a shower room, all enhanced by well-presented, modern interiors, this terraced house is situated in a quiet cul-de-sac within an established residential area of Port Seton. The home also benefits from front and rear gardens, an integral single garage, and a private driveway, and lies close to the village's amenities, the coast, and scenic open spaces and walks.

#### **FEATURES**

- Terraced house in Port Seton
- Quiet cul-de-sac setting
- Entrance hall with storage, garage access, and WC
- Generous, dual-aspect living/dining room
- Attractive breakfasting kitchen
- Three bedrooms with storage
- Bathroom with shower over bath
- Separate shower room
- Front and rear gardens
- Integral single garage
- Private driveway
- EPC rating D
- Council Tax Band D