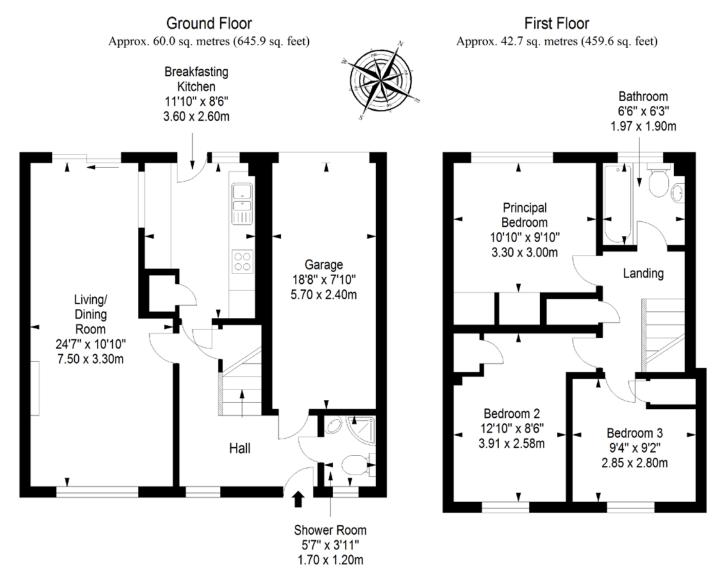

## **FLOORPLAN**

Total area: approx. 102.7 sq. metres (1105.5 sq. feet)

GILSONGRAY.CO.UK