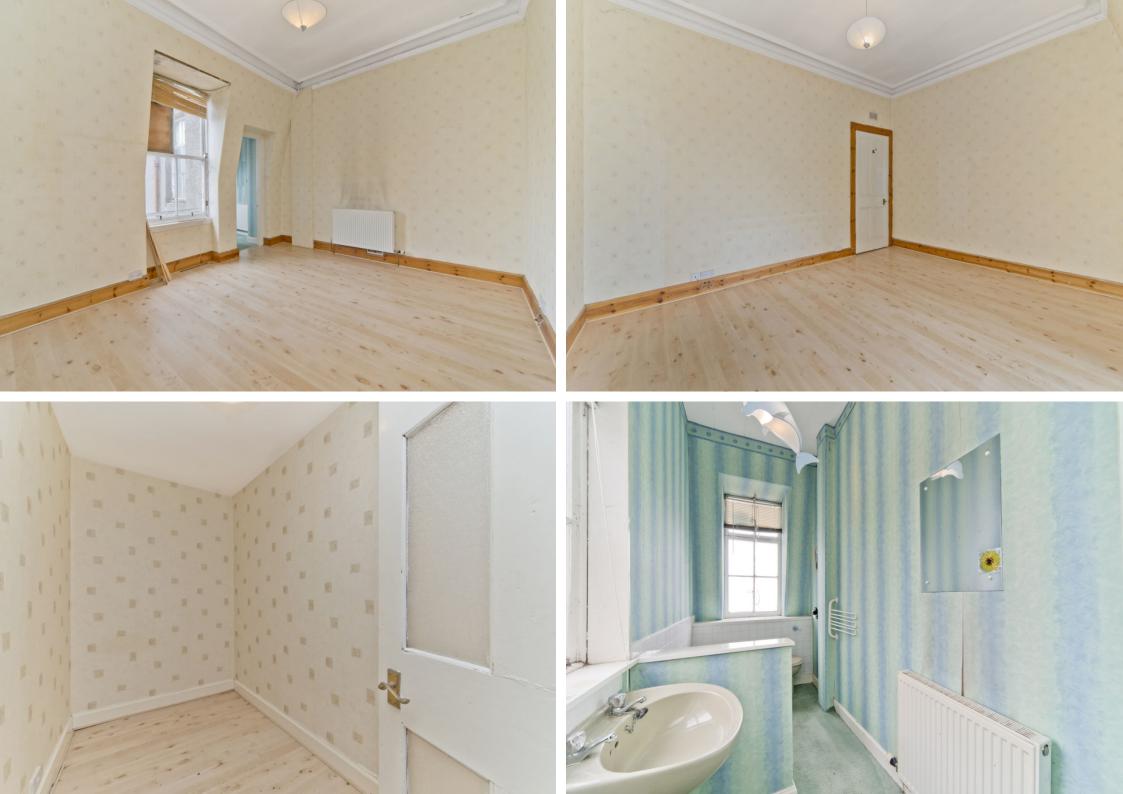

## **SUMMARY**

Enjoying a double bedroom, a generous reception room, a kitchen, a box room, an en-suite bathroom, and a separate WC, this well-proportioned flat is situated on the second/top floor of a traditional building on exclusive North Berwick's High Street. The flat offers an ideal opportunity for the new owner to modernise and style to their own tastes and requirements, while still retaining some charming original features. It lies within the residents' permit parking area and unrestricted on-street parking can also be found nearby.

## **FEATURES**

- Second/top floor flat in North Berwick
- Part of a traditional building
- Opportunity for modernisation
- Shared stairwell
- Entrance hall with box room and WC
- South-facing living/dining room
- Sunny kitchen
- Spacious double bedroom
- En-suite bathroom
- Residents' permit parking
- Unrestricted on-street parking nearby
- Gas central heating
- Traditional sash-and-case windows