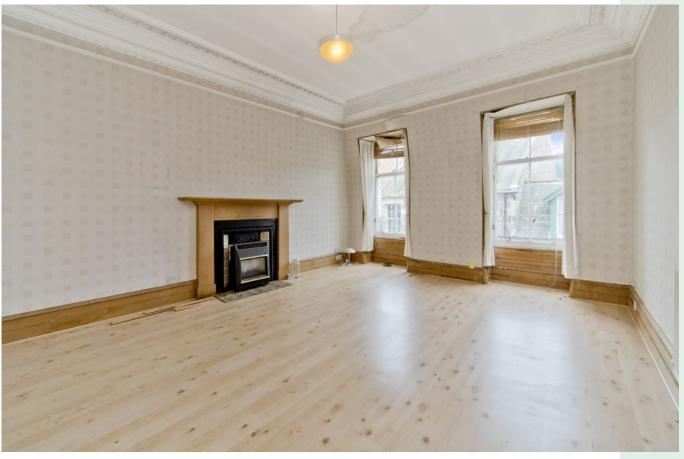

## **SUMMARY**

Enjoying a double bedroom, a generous reception room, a kitchen, a box room, an en-suite bathroom, and a separate WC, this well-proportioned flat is situated on the second/top floor of a traditional building on exclusive North Berwick's High Street. The flat offers an ideal opportunity for the new owner to modernise and style to their own tastes and requirements, while still retaining some charming original features. It lies within the residents' permit parking area and unrestricted on-street parking can also be found nearby.

## **FEATURES**

- Second/top floor flat in North Berwick
- Part of a traditional building
- Opportunity for modernisation
- Shared stairwell
- Entrance hall with box room and WC
- South-facing living/dining room
- Sunny kitchen
- Spacious double bedroom
- En-suite bathroom
- Residents' permit parking
- Unrestricted on-street parking nearby
- Gas central heating
- Traditional sash-and-case windows