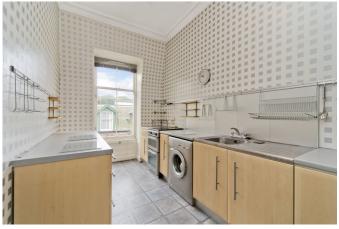

## **SUMMARY**

Enjoying a double bedroom, a generous reception room, a kitchen, a box room, an en-suite bathroom, and a separate WC, this well-proportioned flat is situated on the second/top floor of a traditional building on exclusive North Berwick's High Street. The flat offers an ideal opportunity for the new owner to modernise and style to their own tastes and requirements, while still retaining some charming original features. It lies within the residents' permit parking area and unrestricted on-street parking can also be found nearby.

## **FEATURES**

- Second/top floor flat in North Berwick
- Part of a traditional building
- Opportunity for modernisation
- Shared stairwell
- Entrance hall with box room and WC
- South-facing living/dining room
- Sunny kitchen
- Spacious double bedroom
- En-suite bathroom
- Residents' permit parking
- Unrestricted on-street parking nearby
- Gas central heating
- Traditional sash-and-case windows