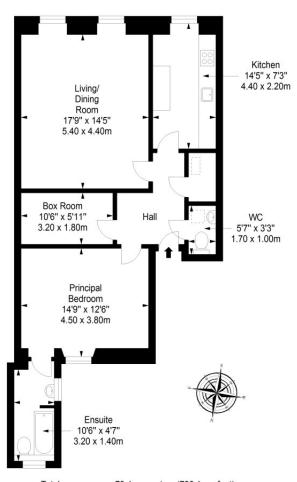

## **FLOORPLAN**

Top Floor Approx. 73.4 sq. metres (790.1 sq. feet)

Total area: approx. 73.4 sq. metres (790.1 sq. feet)