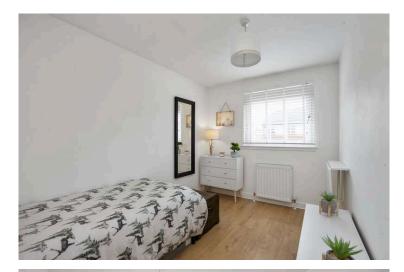

- Entrance hallway.
- Bright and spacious, living and dining area open plan to the kitchen.
- Kitchen area equipped with a range of wall and base units along with integrated appliances.
- Staircase to the upper level, hatch to the floored attic accessed by a pull-down ladder, shelved linen cupboard.
- Rear facing double bedroom with built in wardrobe.

- Front facing double bedroom.
- Third bedroom front facing.
- Stylish and modern bathroom comprising WC, wash hand basin, vanity storage, bath with shower over.
- · Gas central heating.
- Double glazing.
- Enclosed rear garden with garden shed and patio area
- Private garden and driveway to the front.