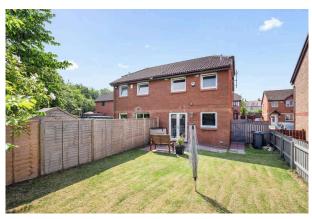

Set on a quiet, leafy cul-de-sac McDougall McQueen present to the market this bright and spacious three bedroom semi-detached property with a fabulous enclosed rear garden boasting views of Arthur's Seat. The property is conveniently surrounded by excellent local amenities, quick transport links and moments from the Royal Infirmary. This property would make an ideal first time buy, suitable for families and investors alike. Presented to the market in excellent order throughout we would recommend an early viewing.

- Front facing double bedroom.
- Third bedroom front facing.
- Stylish and modern bathroom comprising WC, wash hand basin, vanity storage, bath with shower over.
- · Gas central heating.
- Double glazing.
- Enclosed rear garden with garden shed and patio area
- Private garden and driveway to the front.