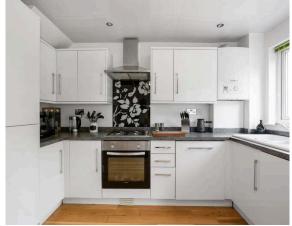

- Entrance hallway.
- Bright and spacious, living and dining area open plan to the kitchen.
- Kitchen area equipped with a range of wall and base units along with integrated appliances.
- Staircase to the upper level, hatch to the floored attic accessed by a pull-down ladder, shelved linen cupboard.
- Rear facing double bedroom with built in wardrobe.