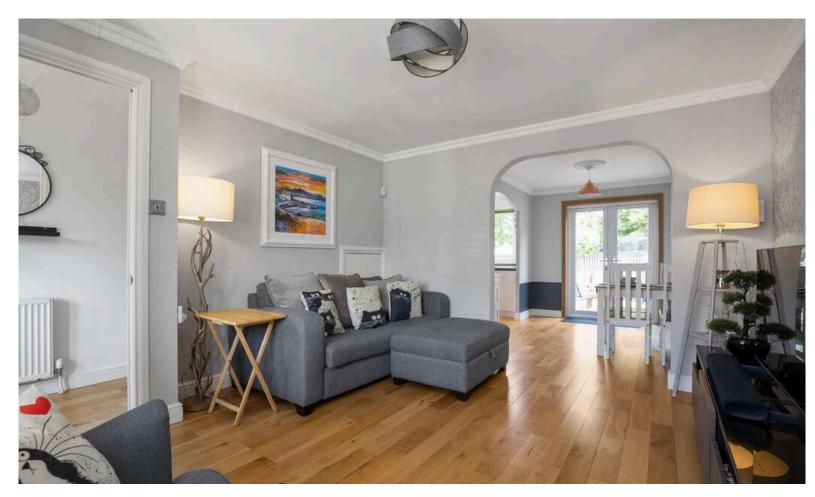

- Entrance hallway.
- Bright and spacious, living and dining area open plan to the kitchen.
- Kitchen area equipped with a range of wall and base units along with integrated appliances.
- Staircase to the upper level, hatch to the floored attic accessed by a pull-down ladder, shelved linen cupboard.
- Rear facing double bedroom with built in wardrobe.