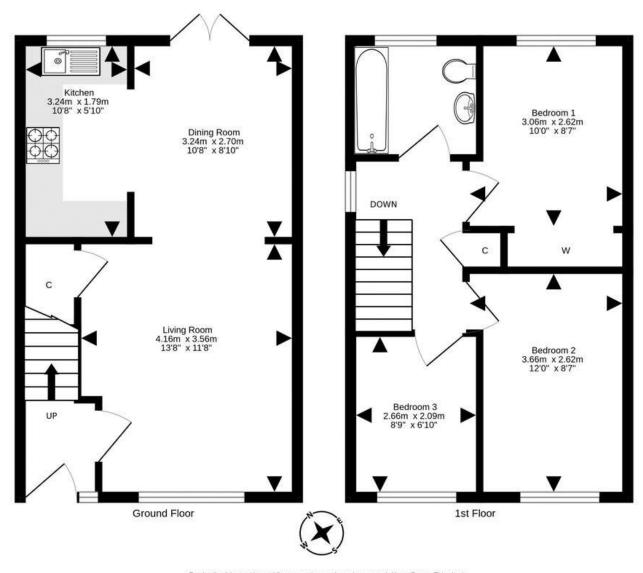

- Entrance hallway.
- Bright and spacious, living and dining area open plan to the kitchen.
- Kitchen area equipped with a range of wall and base units along with integrated appliances.
- Staircase to the upper level, hatch to the floored attic accessed by a pull-down ladder, shelved linen cupboard.
- Rear facing double bedroom with built in wardrobe.

- Front facing double bedroom.
- Third bedroom front facing.
- Stylish and modern bathroom comprising WC, wash hand basin, vanity storage, bath with shower over.
- · Gas central heating.
- Double glazing.
- Enclosed rear garden with garden shed and patio area
- Private garden and driveway to the front.