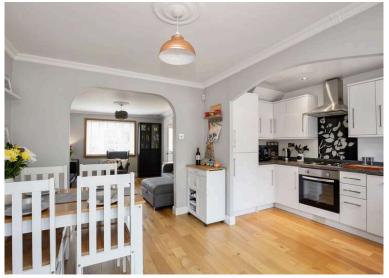

- Entrance hallway.
- Bright and spacious, living and dining area open plan to the kitchen.
- Kitchen area equipped with a range of wall and base units along with integrated appliances.
- Staircase to the upper level, hatch to the floored attic accessed by a pull-down ladder, shelved linen cupboard.
- Rear facing double bedroom with built in wardrobe.