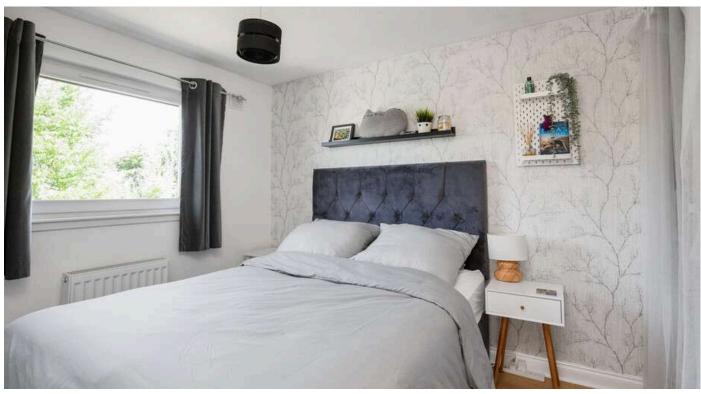

- Entrance hallway.
- Bright and spacious, living and dining area open plan to the kitchen.
- Kitchen area equipped with a range of wall and base units along with integrated appliances.
- Staircase to the upper level, hatch to the floored attic accessed by a pull-down ladder, shelved linen cupboard.
- Rear facing double bedroom with built in wardrobe.

- Front facing double bedroom.
- Third bedroom front facing.
- Stylish and modern bathroom comprising WC, wash hand basin, vanity storage, bath with shower over.
- · Gas central heating.
- Double glazing.
- Enclosed rear garden with garden shed and patio area
- Private garden and driveway to the front.