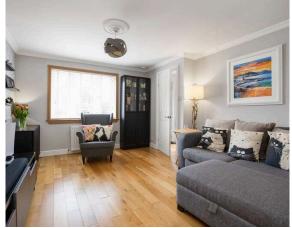

- Entrance hallway.
- Bright and spacious, living and dining area open plan to the kitchen.
- Kitchen area equipped with a range of wall and base units along with integrated appliances.
- Staircase to the upper level, hatch to the floored attic accessed by a pull-down ladder, shelved linen cupboard.
- Rear facing double bedroom with built in wardrobe.