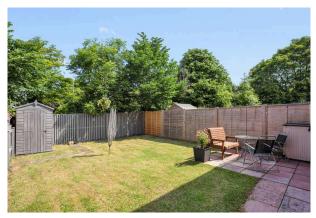

Set on a quiet, leafy cul-de-sac McDougall McQueen present to the market this bright and spacious three bedroom semi-detached property with a fabulous enclosed rear garden boasting views of Arthur's Seat. The property is conveniently surrounded by excellent local amenities, quick transport links and moments from the Royal Infirmary. This property would make an ideal first time buy, suitable for families and investors alike. Presented to the market in excellent order throughout we would recommend an early viewing.

- Front facing double bedroom.
- Third bedroom front facing.
- Stylish and modern bathroom comprising WC, wash hand basin, vanity storage, bath with shower over.
- · Gas central heating.
- Double glazing.
- Enclosed rear garden with garden shed and patio area
- Private garden and driveway to the front.