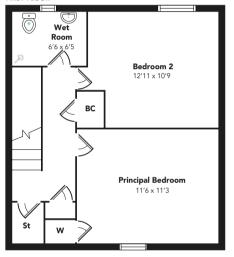

On the first floor there are two double bedrooms and a wet room.

The property specification includes gas central heating & double glazing.

The gardens are easy to maintain as they are both stone chipped with two patios to the rear. To the front is the gated driveway providing off street parking.

#### FIRST FLOOR

Floorplans are indicative only - not to scale Produced by Plushplans △