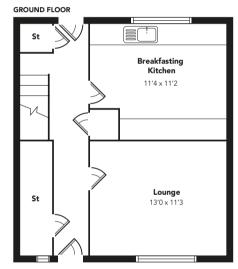

# cochrandickie ESTATE AGENCY

Park Winding, Erskine PA8 7AT

www.cochrandickie.co.uk

Park Winding, Erskine PA8 7AT

cochrandickie ESTATE AGENCY

Situated in this much admired and popular locale is this mid terraced villa requiring modernising and upgrading. The property is situated within an enviable quiet cul de sac and benefits from a gated driveway to the front. The reception hallway has ample storage and leads to the lounge and breakfast kitchen. There is a door that gives access to the rear garden.