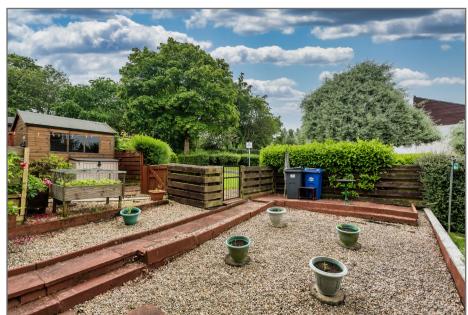

On the first floor there are two double bedrooms and a wet room.

The property specification includes gas central heating & double glazing.

The gardens are easy to maintain as they are both stone chipped with two patios to the rear. To the front is the gated driveway providing off street parking.