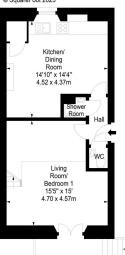

Council Tax Band C

**Energy Rating F** 

Viewing by appointment on 0131 337 1800

Approx. Gross Internal Area 540 Sa Ft - 50.17 Sa M For identification only. Not to scale.

© SquareFoot 2023

Ground Floor

Mezzanine