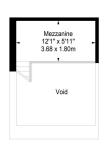

Council Tax Band C

**Energy Rating F** 

Viewing by appointment on 0131 337 1800

Approx. Gross Internal Area 540 Sa Ft - 50.17 Sa M For identification only. Not to scale.

© SquareFoot 2023

Ground Floor

Mezzanine