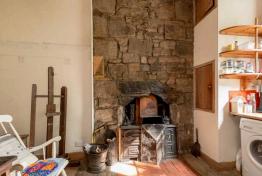

The accomodation comprises of a kitchen/living/dining room with an induction hob and white goods included in the sale along with a decorative burner. There is a large double bedroom to to the rear of the property with French doors to the garden at the rear of the property. Hallway with a large storage cupboard, W.C and shower room with an electric shower. Communal gardens to both the front of the property and on-street parking is available.