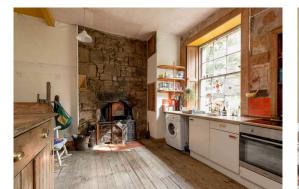

The accomodation comprises of a kitchen/living/dining room with an induction hob and white goods included in the sale along with a decorative burner. There is a large double bedroom to to the rear of the property with French doors to the garden at the rear of the property. Hallway with a large storage cupboard, W.C and shower room with an electric shower. Communal gardens to both the front of the property and on-street parking is available.