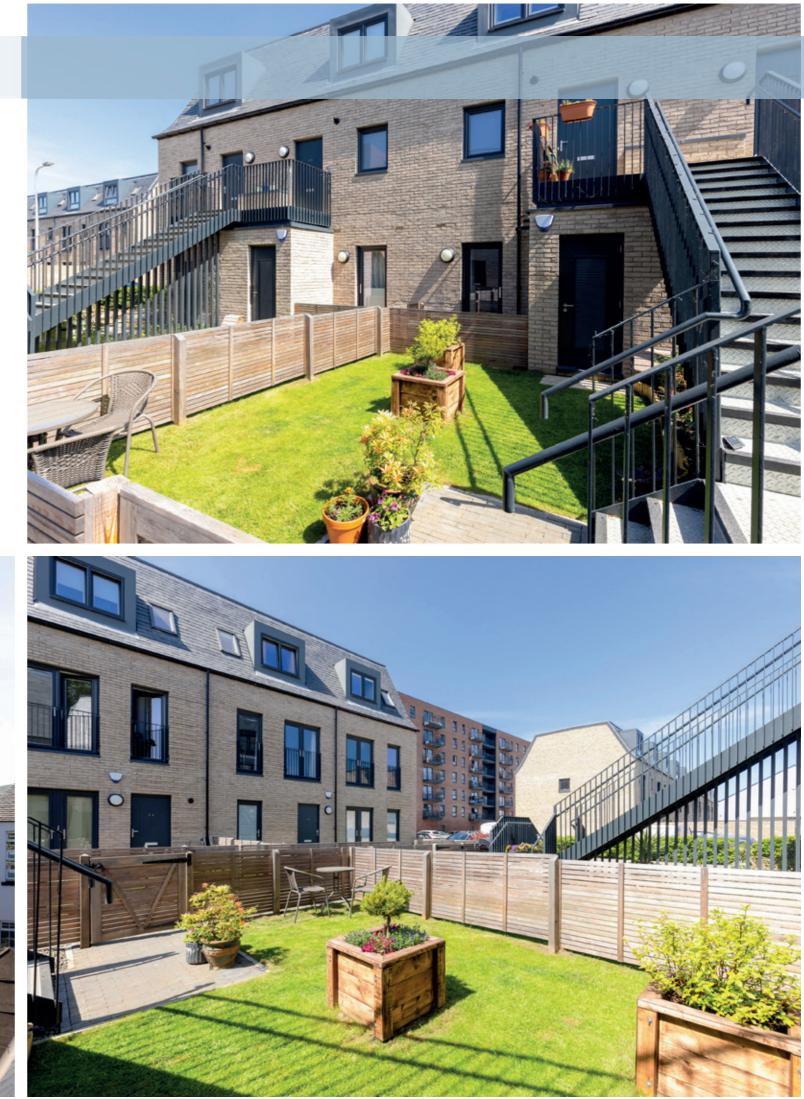

#### A LITTLE BIT ABOUT THE PROPERTY:

Enjoy living minutes from the beautiful green space that is Leith Links with this impressive two-bedroom new build property spanning two floors, and set in the popular Ropeworks development. Boasting a landscaped private garden and a fresh modern design that includes an east-facing open plan kitchen/living room, finished to an impeccable standard. Professionals, first-time buyers, or investors are sure to love the location close to not only vibrant Leith Walk but also the cosmopolitan Shore, and with the City Centre within easy reach, it offers the best in city living.

- East-facing living room with French doors opening onto a Juliet balcony, pendant lighting, wood-effect flooring, and a statement accent wall.
- Stylish open plan kitchen with built-in appliances and a central island with breakfast bar.
- Spacious WC and excellent storage off the entrance hall.
- access.
- A second comfortable west-facing double bedroom.
- Monochrome bathroom with a washbasin built into wall-hung vanity, hidden • cistern WC, and bath with wall-mounted shower.
- Gas central heating and double glazing throughout. •
- ٠ grounds.
- Resident's parking. •
- Latest safety features with sprinkler system and burglar alarm as well as an eco-friendly ventilation and heat recovery system.
- Secure garden store cupboard which is excellent for bike storage.

• Principal double bedroom with spectacular open views across to Arthur's Seat. The attractive interior design includes built-in wardrobes and direct bathroom

Immaculate landscaped private front garden and well-maintained communal