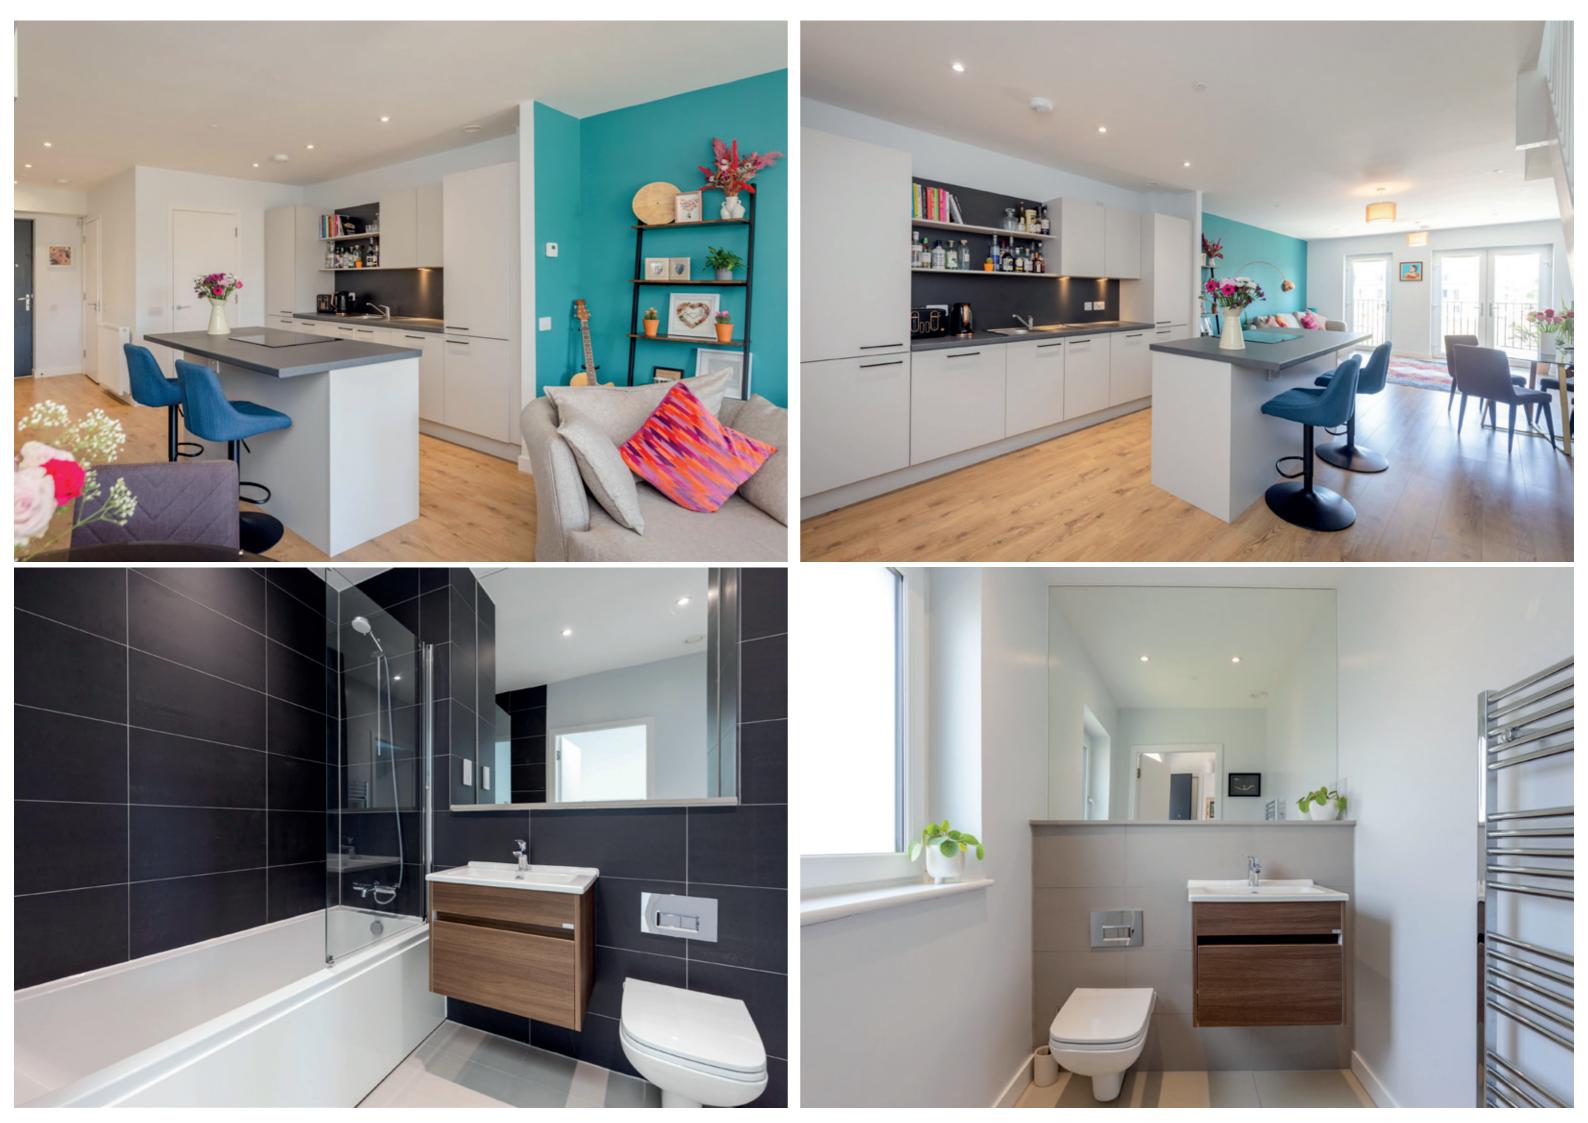

#### A LITTLE BIT ABOUT THE PROPERTY:

Enjoy living minutes from the beautiful green space that is Leith Links with this impressive two-bedroom new build property spanning two floors, and set in the popular Ropeworks development. Boasting a landscaped private garden and a fresh modern design that includes an east-facing open plan kitchen/living room, finished to an impeccable standard. Professionals, first-time buyers, or investors are sure to love the location close to not only vibrant Leith Walk but also the cosmopolitan Shore, and with the City Centre within easy reach, it offers the best in city living.

- East-facing living room with French doors opening onto a Juliet balcony, pendant lighting, wood-effect flooring, and a statement accent wall.
- Stylish open plan kitchen with built-in appliances and a central island with breakfast bar.
- Spacious WC and excellent storage off the entrance hall.
- access.
- A second comfortable west-facing double bedroom.
- Monochrome bathroom with a washbasin built into wall-hung vanity, hidden • cistern WC, and bath with wall-mounted shower.
- Gas central heating and double glazing throughout. •
- ٠ grounds.
- Resident's parking. •
- Latest safety features with sprinkler system and burglar alarm as well as an eco-friendly ventilation and heat recovery system.
- Secure garden store cupboard which is excellent for bike storage.

• Principal double bedroom with spectacular open views across to Arthur's Seat. The attractive interior design includes built-in wardrobes and direct bathroom

Immaculate landscaped private front garden and well-maintained communal