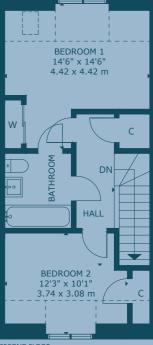

#### FLOOR PLAN:

34 Pillans Walk, Leith Links, Edinburgh, EH6 7DY Approx. Gross Internal Area 1,033 Sq Ft - 96 Sq M For identification only. Not to scale. © Nest Marketing

SECOND FLOOR