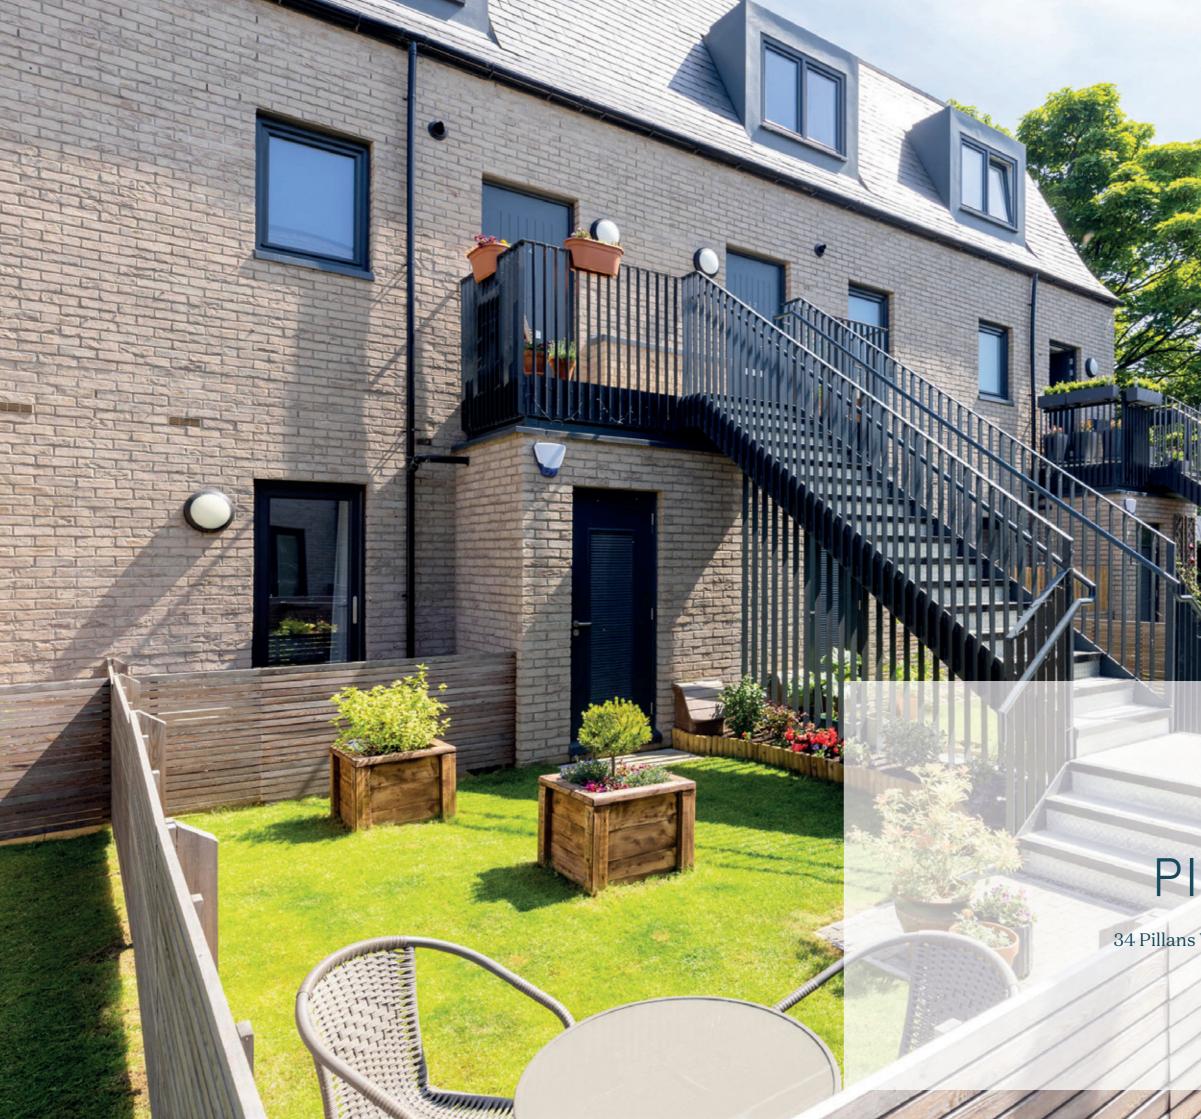

# WELCOME TO: PILLANS WALK

34 Pillans Walk, Leith Links, Edinburgh, EH6 7DY

2

#### A LITTLE BIT ABOUT THE PROPERTY:

Enjoy living minutes from the beautiful green space that is Leith Links with this impressive two-bedroom new build property spanning two floors, and set in the popular Ropeworks development. Boasting a landscaped private garden and a fresh modern design that includes an east-facing open plan kitchen/living room, finished to an impeccable standard. Professionals, first-time buyers, or investors are sure to love the location close to not only vibrant Leith Walk but also the cosmopolitan Shore, and with the City Centre within easy reach, it offers the best in city living.

- East-facing living room with French doors opening onto a Juliet balcony, pendant lighting, wood-effect flooring, and a statement accent wall.
- Stylish open plan kitchen with built-in appliances and a central island with breakfast bar.
- Spacious WC and excellent storage off the entrance hall.
- access.
- A second comfortable west-facing double bedroom.
- Monochrome bathroom with a washbasin built into wall-hung vanity, hidden • cistern WC, and bath with wall-mounted shower.
- Gas central heating and double glazing throughout. •
- ٠ grounds.
- Resident's parking. •
- Latest safety features with sprinkler system and burglar alarm as well as an eco-friendly ventilation and heat recovery system.
- Secure garden store cupboard which is excellent for bike storage.