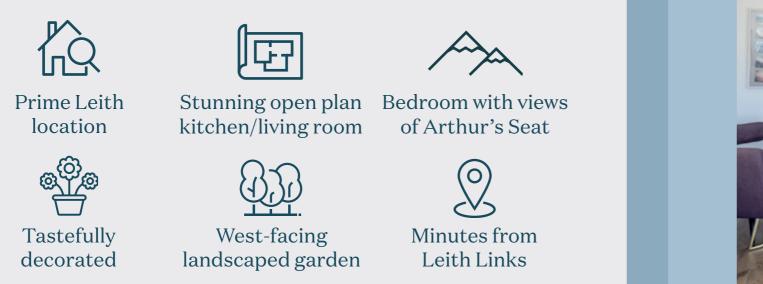

#### PILLANS WALK AT A GLANCE:

#### A LITTLE BIT ABOUT THE PROPERTY:

Enjoy living minutes from the beautiful green space that is Leith Links with this impressive two-bedroom new build property spanning two floors, and set in the popular Ropeworks development. Boasting a landscaped private garden and a fresh modern design that includes an east-facing open plan kitchen/living room, finished to an impeccable standard. Professionals, first-time buyers, or investors are sure to love the location close to not only vibrant Leith Walk but also the cosmopolitan Shore, and with the City Centre within easy reach, it offers the best in city living.

• Principal double bedroom with spectacular open views across to Arthur's Seat. The attractive interior design includes built-in wardrobes and direct bathroom

Immaculate landscaped private front garden and well-maintained communal

#### LOCATION, LOCATION, LOCATION:

LocatedashortdistancefromEdinburgh's City Centre, Historic Leith is a vibrant, popular area with an exceptional variety of leisure, dining, and retail choices.

Within a two-minute walk is Leith Links a wonderful spot for walking and running which boasts tree-lined avenues and walkways, recreational sports pitches, tennis courts, play areas, and pétanque Courts.