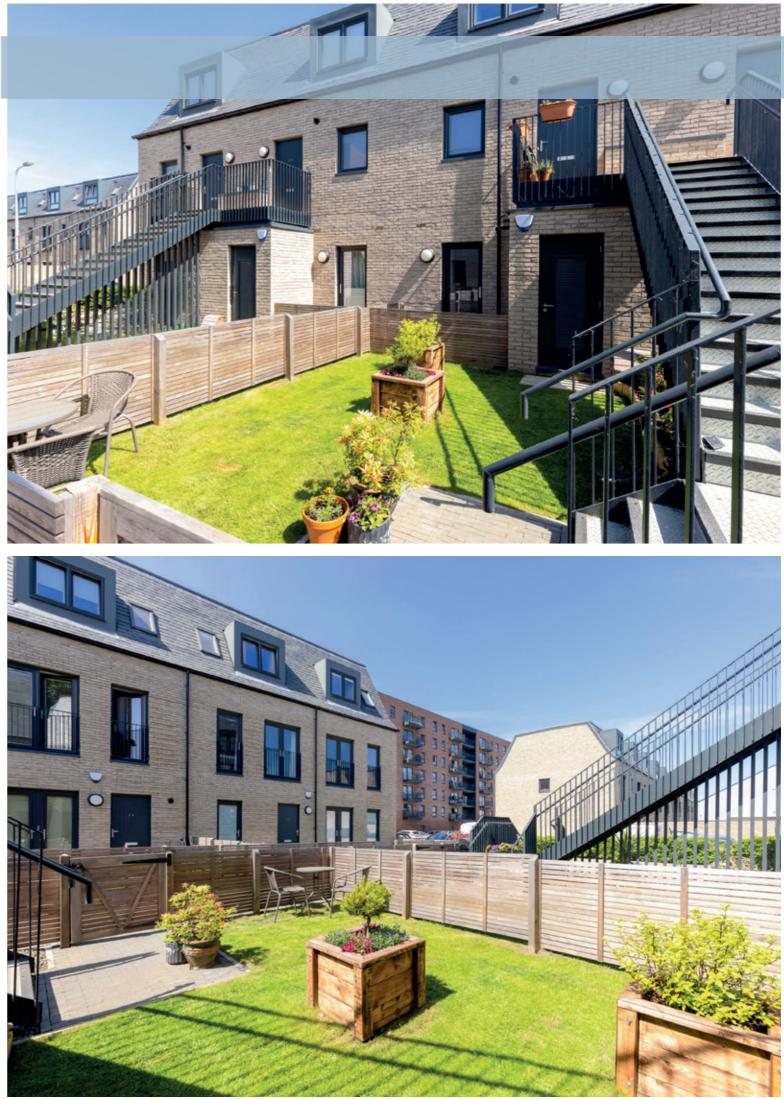

#### A LITTLE BIT ABOUT THE PROPERTY:

Enjoy living minutes from the beautiful green space that is Leith Links with this impressive two-bedroom new build property spanning two floors, and set in the popular Ropeworks development. Boasting a landscaped private garden and a fresh modern design that includes an east-facing open plan kitchen/living room, finished to an impeccable standard. Professionals, first-time buyers, or investors are sure to love the location close to not only vibrant Leith Walk but also the cosmopolitan Shore, and with the City Centre within easy reach, it offers the best in city living.

- East-facing living room with French doors opening onto a Juliet balcony, pendant lighting, wood-effect flooring, and a statement accent wall.
- Stylish open plan kitchen with built-in appliances and a central island with breakfast bar.
- Spacious WC and excellent storage off the entrance hall.
- access.
- A second comfortable west-facing double bedroom.
- Monochrome bathroom with a washbasin built into wall-hung vanity, hidden • cistern WC, and bath with wall-mounted shower.
- Gas central heating and double glazing throughout. •
- ٠ grounds.
- Resident's parking. •
- Latest safety features with sprinkler system and burglar alarm as well as an eco-friendly ventilation and heat recovery system.
- Secure garden store cupboard which is excellent for bike storage.

• Principal double bedroom with spectacular open views across to Arthur's Seat. The attractive interior design includes built-in wardrobes and direct bathroom

Immaculate landscaped private front garden and well-maintained communal