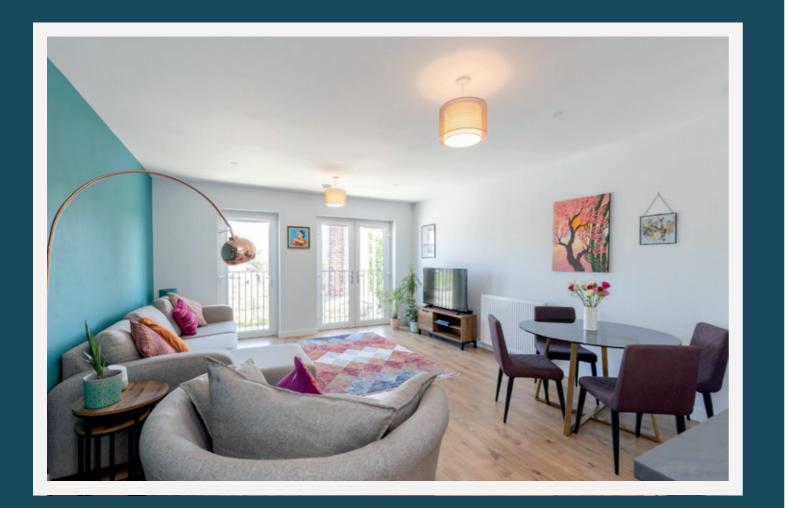

#### A LITTLE BIT ABOUT THE PROPERTY:

Enjoy living minutes from the beautiful green space that is Leith Links with this impressive two-bedroom new build property spanning two floors, and set in the popular Ropeworks development. Boasting a landscaped private garden and a fresh modern design that includes an east-facing open plan kitchen/living room, finished to an impeccable standard. Professionals, first-time buyers, or investors are sure to love the location close to not only vibrant Leith Walk but also the cosmopolitan Shore, and with the City Centre within easy reach, it offers the best in city living.

- East-facing living room with French doors opening onto a Juliet balcony, pendant lighting, wood-effect flooring, and a statement accent wall.
- Stylish open plan kitchen with built-in appliances and a central island with breakfast bar.
- Spacious WC and excellent storage off the entrance hall.
- access.
- A second comfortable west-facing double bedroom.
- Monochrome bathroom with a washbasin built into wall-hung vanity, hidden • cistern WC, and bath with wall-mounted shower.
- Gas central heating and double glazing throughout. •
- ٠ grounds.
- Resident's parking. •
- Latest safety features with sprinkler system and burglar alarm as well as an eco-friendly ventilation and heat recovery system.
- Secure garden store cupboard which is excellent for bike storage.