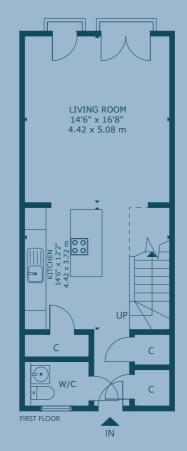

#### FLOOR PLAN:

34 Pillans Walk, Leith Links, Edinburgh, EH6 7DY Approx. Gross Internal Area 1,033 Sq Ft - 96 Sq M For identification only. Not to scale. © Nest Marketing

SECOND FLOOR