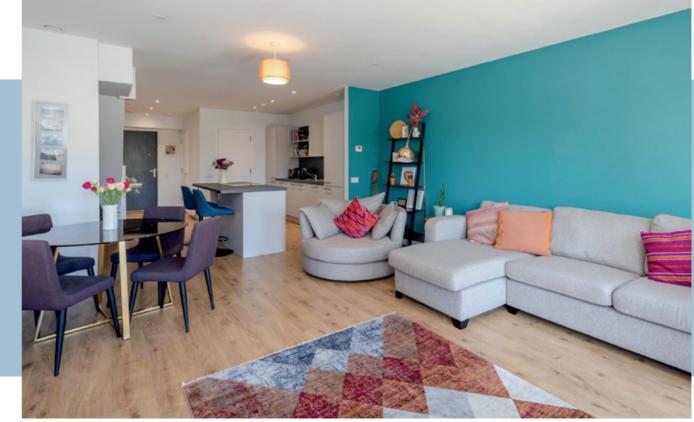

#### A LITTLE BIT ABOUT THE PROPERTY:

Enjoy living minutes from the beautiful green space that is Leith Links with this impressive two-bedroom new build property spanning two floors, and set in the popular Ropeworks development. Boasting a landscaped private garden and a fresh modern design that includes an east-facing open plan kitchen/living room, finished to an impeccable standard. Professionals, first-time buyers, or investors are sure to love the location close to not only vibrant Leith Walk but also the cosmopolitan Shore, and with the City Centre within easy reach, it offers the best in city living.

- East-facing living room with French doors opening onto a Juliet balcony, pendant lighting, wood-effect flooring, and a statement accent wall.
- Stylish open plan kitchen with built-in appliances and a central island with breakfast bar.
- Spacious WC and excellent storage off the entrance hall.
- access.
- A second comfortable west-facing double bedroom.
- Monochrome bathroom with a washbasin built into wall-hung vanity, hidden • cistern WC, and bath with wall-mounted shower.
- Gas central heating and double glazing throughout. •
- ٠ grounds.
- Resident's parking. •
- Latest safety features with sprinkler system and burglar alarm as well as an eco-friendly ventilation and heat recovery system.
- Secure garden store cupboard which is excellent for bike storage.