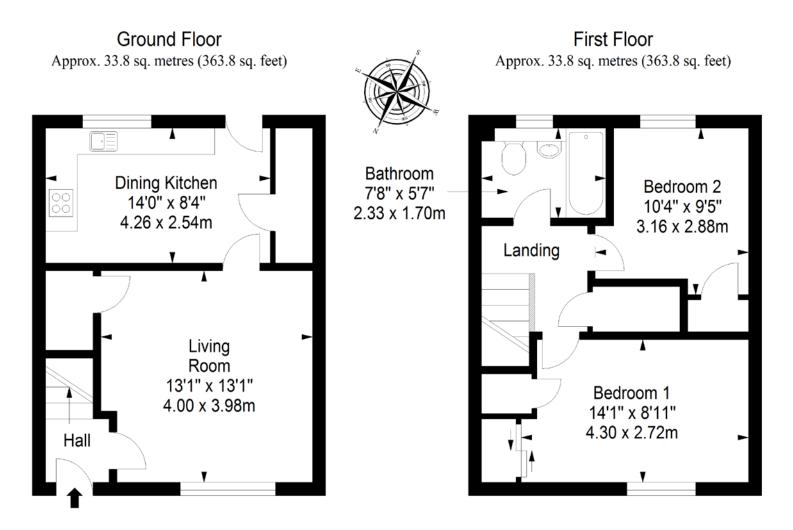

# Floorplan

Total area: approx. 67.6 sq. metres (727.6 sq. feet)

LEGAL OFFICE: 89-91 Morrison Street, Edinburgh, EH3 8BU 0131 337 7771 www.clancys-solicitors.co.uk

OnTheMarket.com espc Zoopla