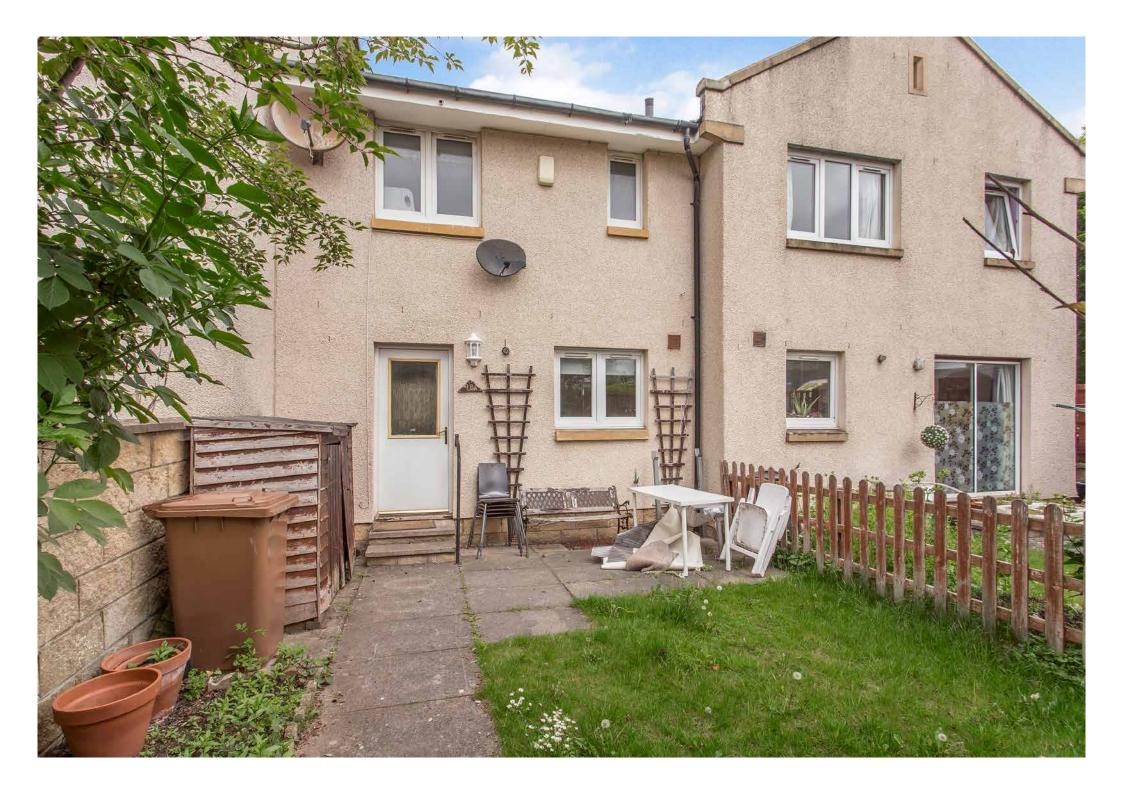

## Summary

Presented in move-in condition with light neutral décor throughout, this twobedroom mid-terrace house is a spacious residence in Saughton, offering a large living room and dining kitchen, as well as great storage throughout. It benefits from a convenient location near amenities and transport links; plus, it has an enclosed rear garden that enjoys a lawn and a patio, as well as a sunny, southeast-facing aspect – perfect for summer barbecues.

### Features

- Well-presented mid-terrace house
- Situated in popular Saughton
- Lightly decorated interiors
- Welcoming entrance hall
- Bright and airy living room
- Dining kitchen with storage
- Two bedrooms with storage
- Bathroom with overhead shower
- Private front and rear gardens
- Allocated parking space
- Gas central heating and double glazing
- EPC Rating C