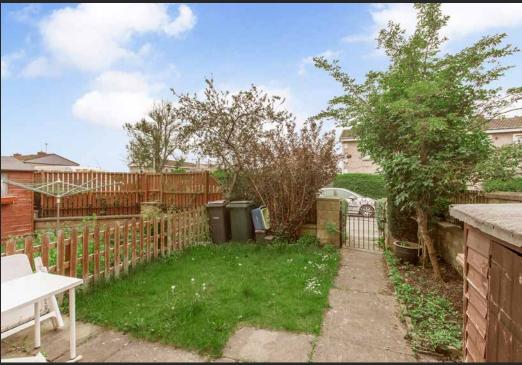

## Summary

Presented in move-in condition with light neutral décor throughout, this twobedroom mid-terrace house is a spacious residence in Saughton, offering a large living room and dining kitchen, as well as great storage throughout. It benefits from a convenient location near amenities and transport links; plus, it has an enclosed rear garden that enjoys a lawn and a patio, as well as a sunny, southeast-facing aspect – perfect for summer barbecues.

### Features

- Well-presented mid-terrace house
- Situated in popular Saughton
- Lightly decorated interiors
- Welcoming entrance hall
- Bright and airy living room
- Dining kitchen with storage
- Two bedrooms with storage
- Bathroom with overhead shower
- Private front and rear gardens
- Allocated parking space
- Gas central heating and double glazing
- EPC Rating C