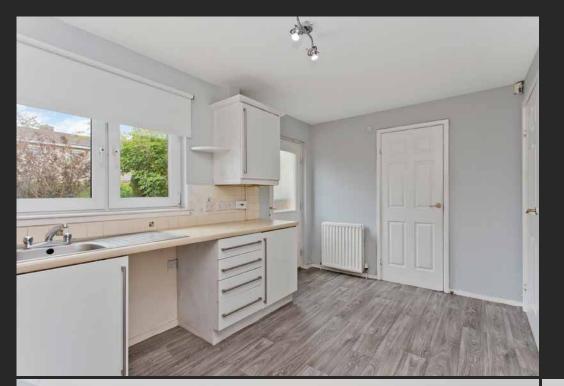

## Summary

Presented in move-in condition with light neutral décor throughout, this twobedroom mid-terrace house is a spacious residence in Saughton, offering a large living room and dining kitchen, as well as great storage throughout. It benefits from a convenient location near amenities and transport links; plus, it has an enclosed rear garden that enjoys a lawn and a patio, as well as a sunny, southeast-facing aspect – perfect for summer barbecues.

### Features

- Well-presented mid-terrace house
- Situated in popular Saughton
- Lightly decorated interiors
- Welcoming entrance hall
- Bright and airy living room
- Dining kitchen with storage
- Two bedrooms with storage
- Bathroom with overhead shower
- Private front and rear gardens
- Allocated parking space
- Gas central heating and double glazing
- EPC Rating C