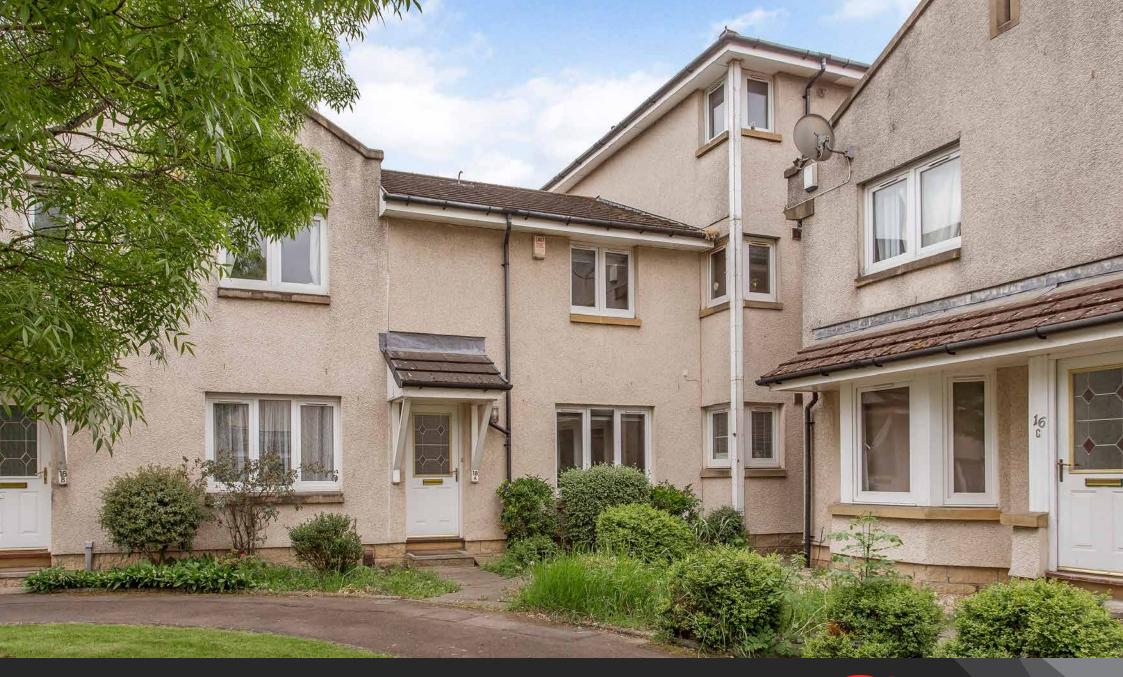

# 18a, Saughton Mains Gardens Saughton, Edinburgh, EH11 3GX

We sell homes, not just houses

## Summary

Presented in move-in condition with light neutral décor throughout, this twobedroom mid-terrace house is a spacious residence in Saughton, offering a large living room and dining kitchen, as well as great storage throughout. It benefits from a convenient location near amenities and transport links; plus, it has an enclosed rear garden that enjoys a lawn and a patio, as well as a sunny, southeast-facing aspect – perfect for summer barbecues.

### Features

- Well-presented mid-terrace house
- Situated in popular Saughton
- Lightly decorated interiors
- Welcoming entrance hall
- Bright and airy living room
- Dining kitchen with storage
- Two bedrooms with storage
- Bathroom with overhead shower
- Private front and rear gardens
- Allocated parking space
- Gas central heating and double glazing
- EPC Rating C