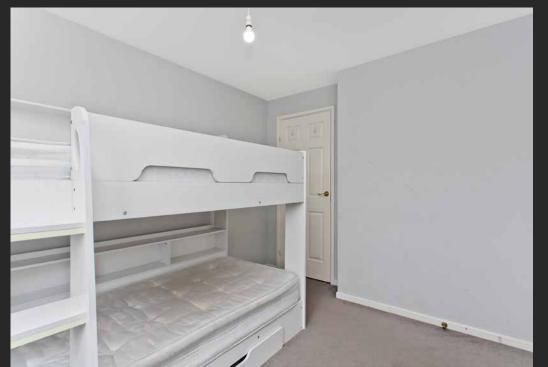

### Features

- Well-presented mid-terrace house
- Situated in popular Saughton
- Lightly decorated interiors
- Welcoming entrance hall
- Bright and airy living room
- Dining kitchen with storage
- Two bedrooms with storage
- Bathroom with overhead shower
- Private front and rear gardens
- Allocated parking space
- Gas central heating and double glazing
- EPC Rating C

## "Well-presented mid-terrace house situated in popular Saughton"

Two bedrooms with storage, bathroom with overhead shower, and private front and rear gardens