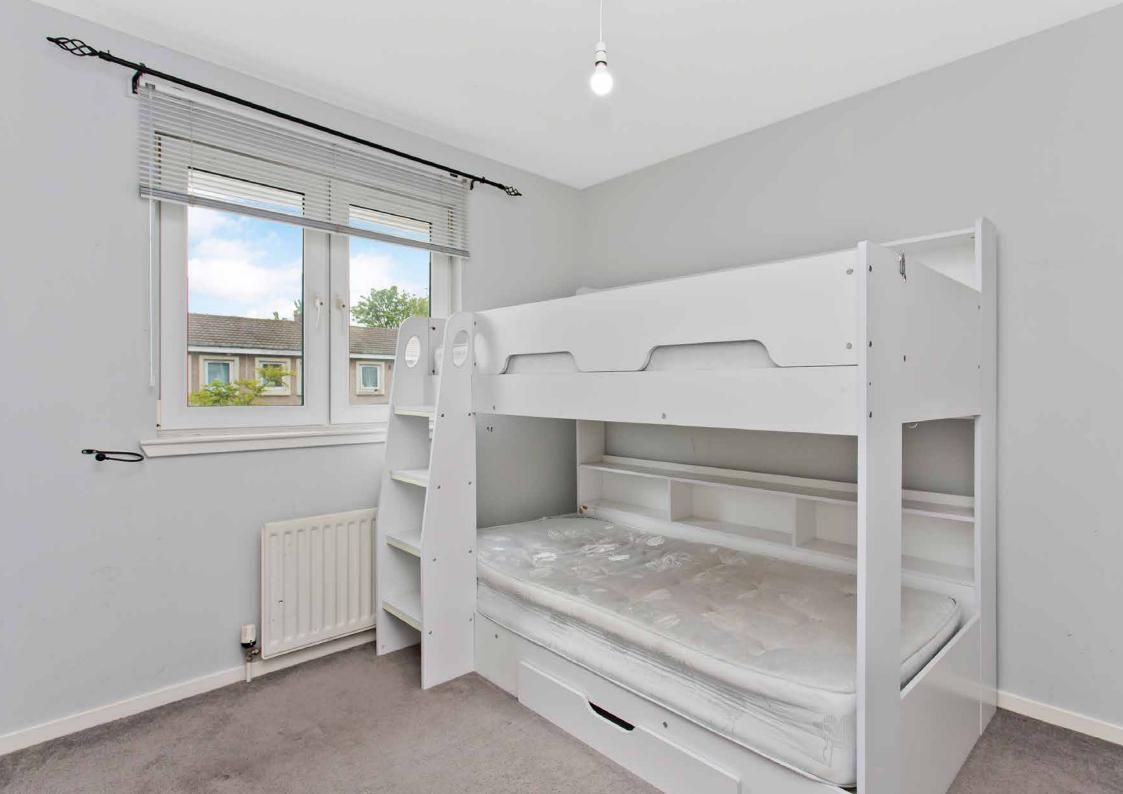

### Features

- Well-presented mid-terrace house
- Situated in popular Saughton
- Lightly decorated interiors
- Welcoming entrance hall
- Bright and airy living room
- Dining kitchen with storage
- Two bedrooms with storage
- Bathroom with overhead shower
- Private front and rear gardens
- Allocated parking space
- Gas central heating and double glazing
- EPC Rating C

## "Well-presented mid-terrace house situated in popular Saughton"

Two bedrooms with storage, bathroom with overhead shower, and private front and rear gardens