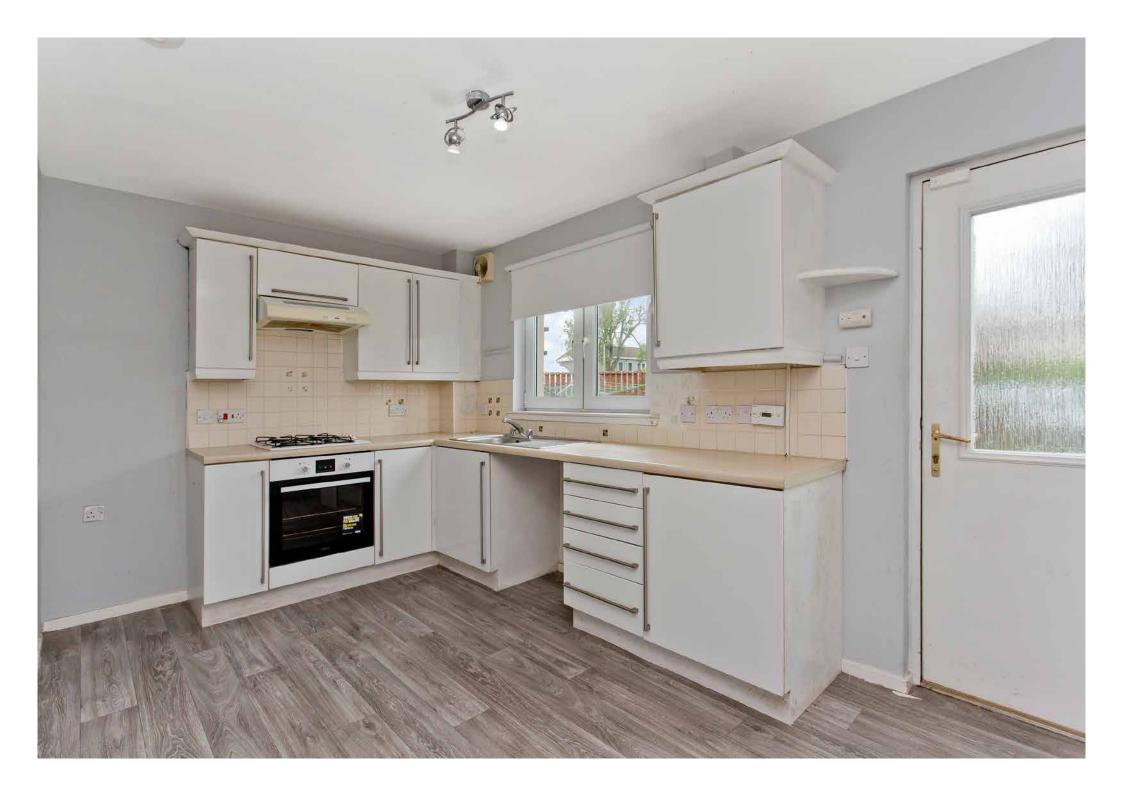

## Summary

Presented in move-in condition with light neutral décor throughout, this twobedroom mid-terrace house is a spacious residence in Saughton, offering a large living room and dining kitchen, as well as great storage throughout. It benefits from a convenient location near amenities and transport links; plus, it has an enclosed rear garden that enjoys a lawn and a patio, as well as a sunny, southeast-facing aspect – perfect for summer barbecues.

Extras: all fitted floor coverings, window blinds, light fittings, and an integrated oven and gas hob to be included in the sale.

### Features

- Well-presented mid-terrace house
- Situated in popular Saughton
- Lightly decorated interiors
- Welcoming entrance hall
- Bright and airy living room
- Dining kitchen with storage
- Two bedrooms with storage
- Bathroom with overhead shower
- Private front and rear gardens
- Allocated parking space
- Gas central heating and double glazing
- EPC Rating C