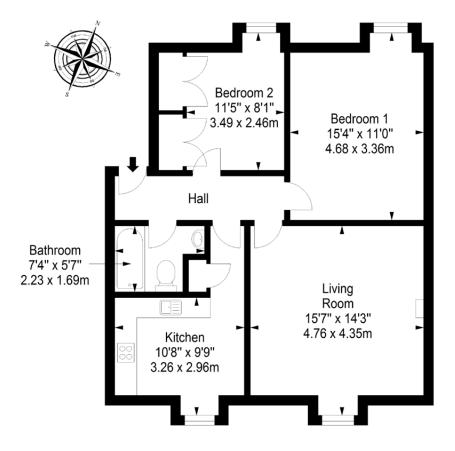

# Second Floor

Approx. 65.2 sq. metres (701.8 sq. feet)

Total area: approx. 65.2 sq. metres (701.8 sq. feet)

 @gilsongrayprop 👍 gilson gray property 👔 gilson gray property 🔂 @gilsongrayprop

These particulars were prepared on the basis of our own knowledge of the local area and, in respect of the property itself, information supplied to us by our clients; all reasonable steps were taken at the time of preparing these particulars to ensure that all details contained in them were accurate. All statements contained in the particulars are for information only and all parties should not rely upon them as statements or representations of fact. In particular, (a) descriptions, measurements and only. Our clients may instruct us to set a closing date for offers at short notice and therefore if you wish to pursue interest in this property, you should immediately instruct your solicitor to note interest with us. Our clients reserve the right to conclude a bargain for the sale of the above subjects or any part thereof ahead of a notified closing date and will not be obliged to accept either the highest or indeed any offer for the above subjects or any part thereof. All measurements have been taken using a sonic tape and cannot be regarded as guaranteed given the limitations of the device. Services and/or appliances referred to in these particulars have not been tested and no warranty is given that they are in full working order.