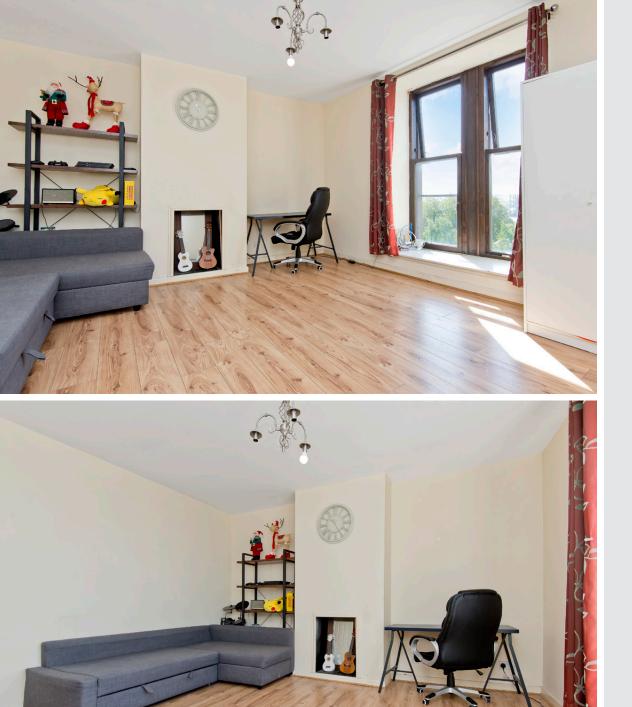

# FEATURES

- Well-presented second-floor flat
- Central location in Dundee city
- Elevated views over the River Tay
- Lightly decorated interiors
- Secure entry-phone system
- Welcoming entrance hall
- Southeast-facing living room
- Fitted kitchen with river views
- Two double bedrooms (one with wardrobes)
- 3pc bathroom with overhead shower
- On-street parking
- EPC Rating D
- Council Tax Band B

"WELL-PRESENTED SECOND-FLOOR FLAT, A FITTED KITCHEN WITH RIVER VIEWS AND TWO DOUBLE BEDROOMS (ONE WITH WARDROBES)"