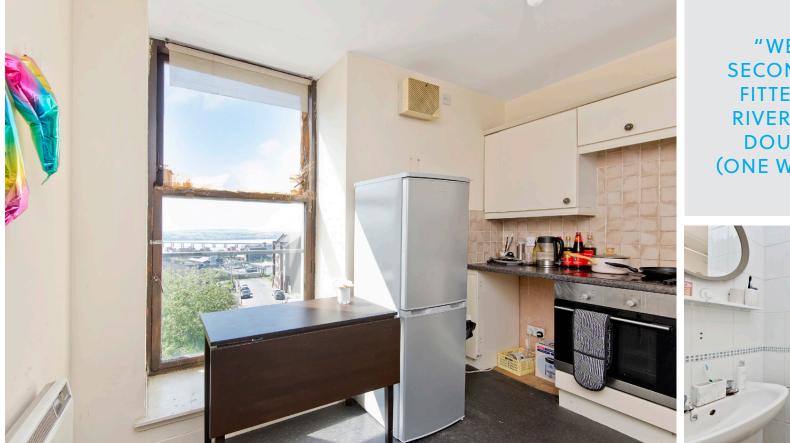

Extras: all fitted floor and window coverings, light fixtures, an integrated oven and ceramic hob, and a freestanding fridge/freezer to be included in the sale. Please note, no warranties or guarantees shall be provided in relation to any of the services, moveables, and/or appliances included in the price, as these items are to be left in a sold as seen condition.

# FEATURES

- Well-presented second-floor flat
- Central location in Dundee city
- Elevated views over the River Tay
- Lightly decorated interiors
- Secure entry-phone system
- Welcoming entrance hall
- Southeast-facing living room
- Fitted kitchen with river views
- Two double bedrooms (one with wardrobes)
- 3pc bathroom with overhead shower
- On-street parking
- EPC Rating D
- Council Tax Band B

"WELL-PRESENTED SECOND-FLOOR FLAT, A FITTED KITCHEN WITH RIVER VIEWS AND TWO DOUBLE BEDROOMS (ONE WITH WARDROBES)"