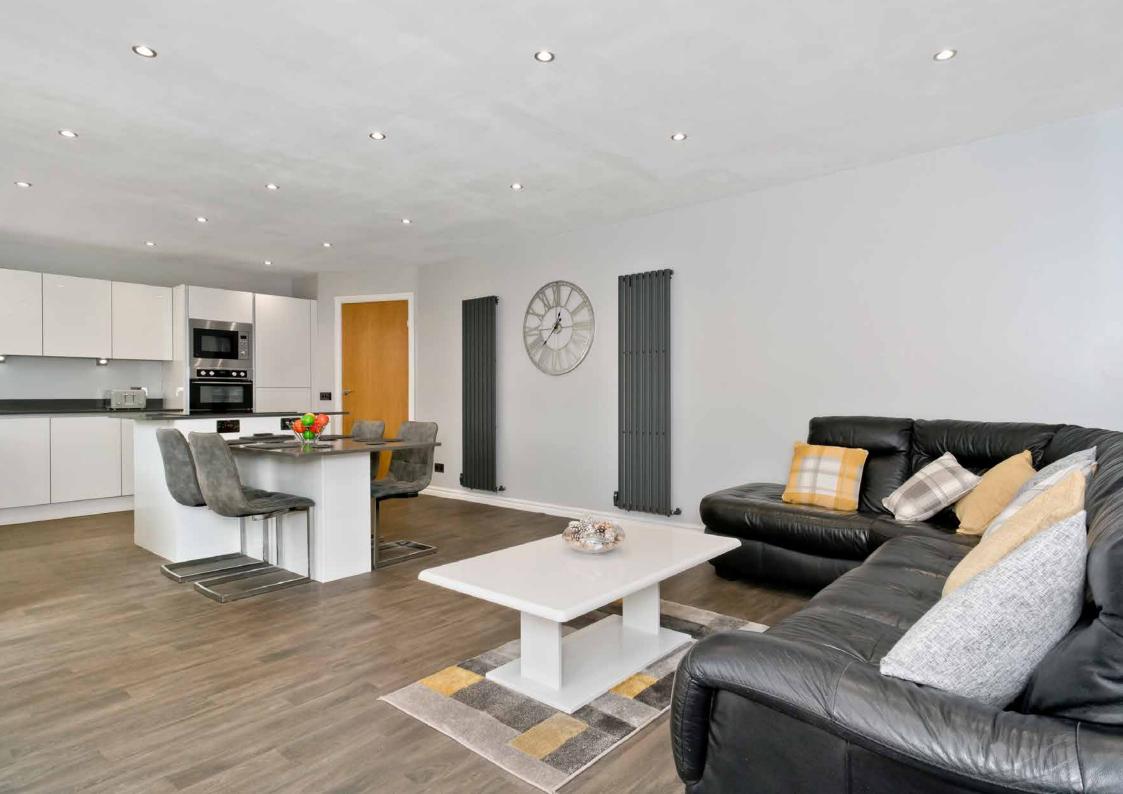

#### **PROPERTY SUMMARY**

Boasting family orientated accommodation including two reception rooms, a large breakfasting kitchen/family room, five bedrooms, and three bathrooms (plus a WC), as well as a west-facing garden, an integral double garage, and a private multi-car driveway, this generous detached house is situated within an established residential development in Tranent. The home will undoubtedly appeal to growing families and lies within easy reach of Tranent's amenities and the surrounding countryside.

### **FEATURES**

- Generous detached house in Tranent
- Spacious and flexible accommodation
- Reception hall with storage, WC, and garage access
- Elegant living room
- Formal dining room
- Large breakfasting kitchen/family room
- Five bedrooms with storage
- Two en-suite shower rooms
- Separate, four-piece family bathroom
- West-facing rear garden
- Integral double garage
- Private multi-car driveway
- Gas central heating and double glazing