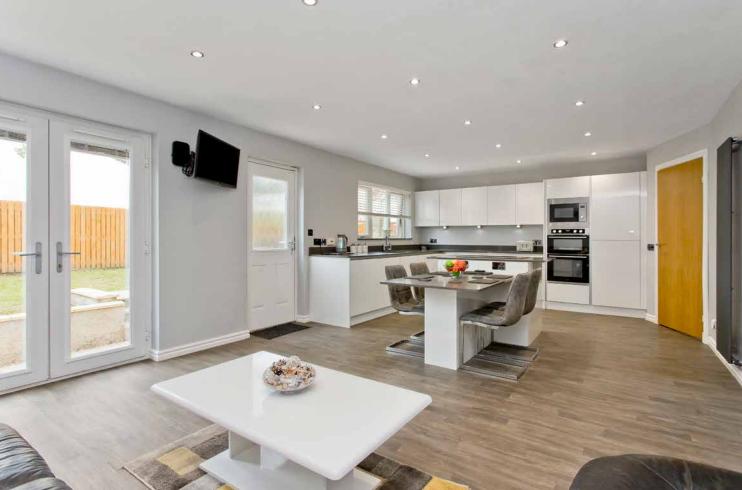

#### **PROPERTY SUMMARY**

Boasting family orientated accommodation including two reception rooms, a large breakfasting kitchen/family room, five bedrooms, and three bathrooms (plus a WC), as well as a west-facing garden, an integral double garage, and a private multi-car driveway, this generous detached house is situated within an established residential development in Tranent. The home will undoubtedly appeal to growing families and lies within easy reach of Tranent's amenities and the surrounding countryside.

### **FEATURES**

- Generous detached house in Tranent
- Spacious and flexible accommodation
- Reception hall with storage, WC, and garage access
- Elegant living room
- Formal dining room
- Large breakfasting kitchen/family room
- Five bedrooms with storage
- Two en-suite shower rooms
- Separate, four-piece family bathroom
- West-facing rear garden
- Integral double garage
- Private multi-car driveway
- Gas central heating and double glazing