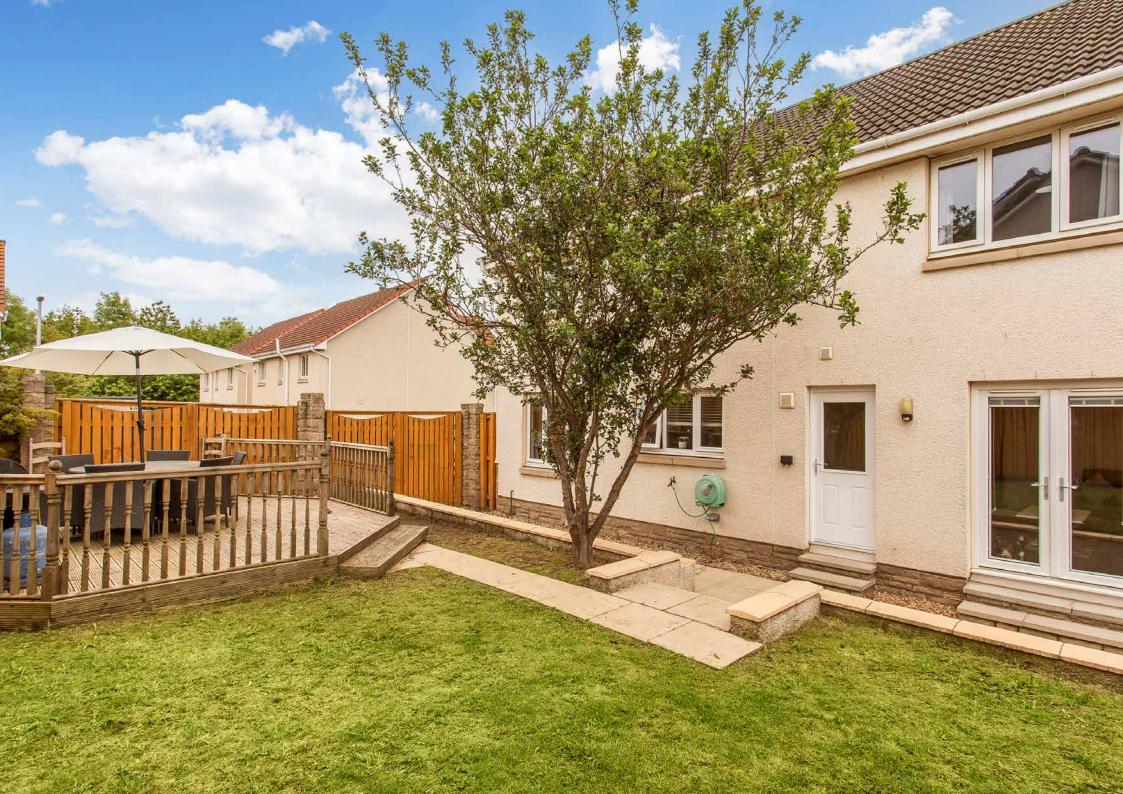

#### **PROPERTY SUMMARY**

Boasting family orientated accommodation including two reception rooms, a large breakfasting kitchen/family room, five bedrooms, and three bathrooms (plus a WC), as well as a west-facing garden, an integral double garage, and a private multi-car driveway, this generous detached house is situated within an established residential development in Tranent. The home will undoubtedly appeal to growing families and lies within easy reach of Tranent's amenities and the surrounding countryside.

### **FEATURES**

- Generous detached house in Tranent
- Spacious and flexible accommodation
- Reception hall with storage, WC, and garage access
- Elegant living room
- Formal dining room
- Large breakfasting kitchen/family room
- Five bedrooms with storage
- Two en-suite shower rooms
- Separate, four-piece family bathroom
- West-facing rear garden
- Integral double garage
- Private multi-car driveway
- Gas central heating and double glazing