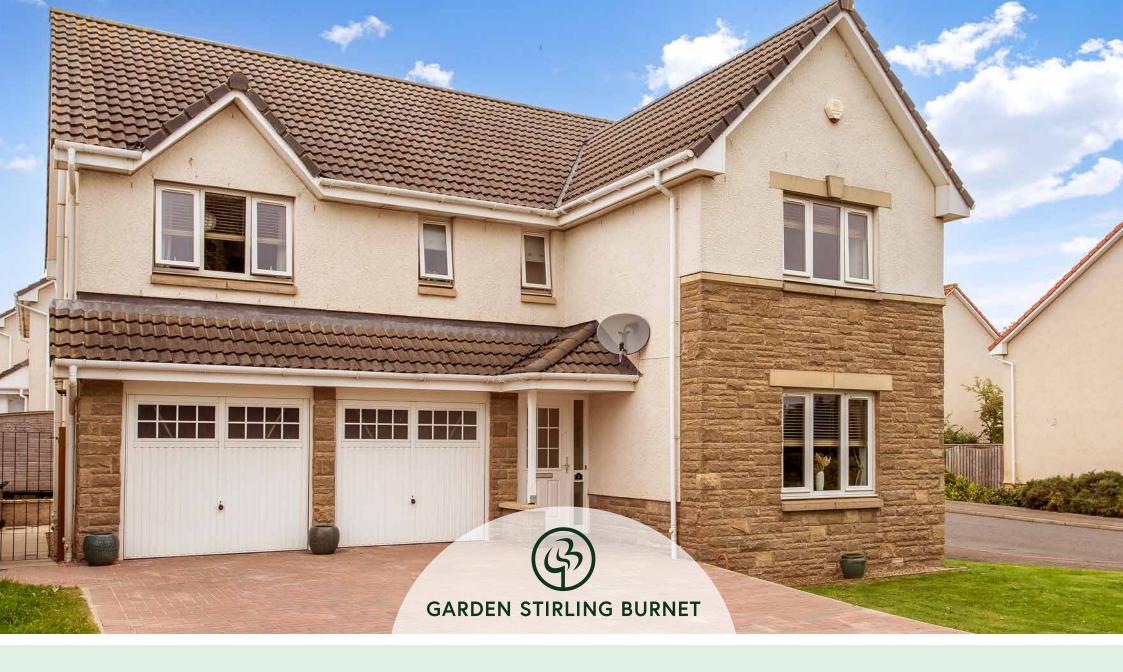

# **1 SANDEE**TRANENT, EAST LOTHIAN, EH33 2DT

#### **PROPERTY SUMMARY**

Boasting family orientated accommodation including two reception rooms, a large breakfasting kitchen/family room, five bedrooms, and three bathrooms (plus a WC), as well as a west-facing garden, an integral double garage, and a private multi-car driveway, this generous detached house is situated within an established residential development in Tranent. The home will undoubtedly appeal to growing families and lies within easy reach of Tranent's amenities and the surrounding countryside.

### **FEATURES**

- Generous detached house in Tranent
- Spacious and flexible accommodation
- Reception hall with storage, WC, and garage access
- Elegant living room
- Formal dining room
- Large breakfasting kitchen/family room
- Five bedrooms with storage
- Two en-suite shower rooms
- Separate, four-piece family bathroom
- West-facing rear garden
- Integral double garage
- Private multi-car driveway
- Gas central heating and double glazing