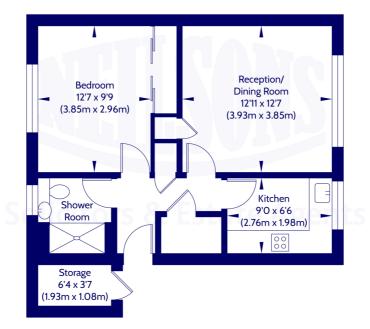

## Description

The property is presented in true move in condition and in brief comprises; welcoming entrance hallway with two useful storage cupboards, light and airy reception/dining room with storage, stylish fitted kitchen with appliances, spacious double bedroom with fitted wardrobes and contemporary shower room. Further benefits include gas central heating, double glazing, floored attic with light and large external storage cupboard.

First Floor Approx. Internal Area 46.77 Sq M / 503 Sq Ft. Not to scale. For identification only. © www.planography.co.uk 2024

Whilst we endeavour to ensure that our sales particulars are accurate and reliable, the following general points should be noted with regard to the extent of our investigations prior to marketing the property and therefore if any particular aspect is of crucial relevance to you, please contact this office for verification particularly if you are contemplating travelling some distance to view.