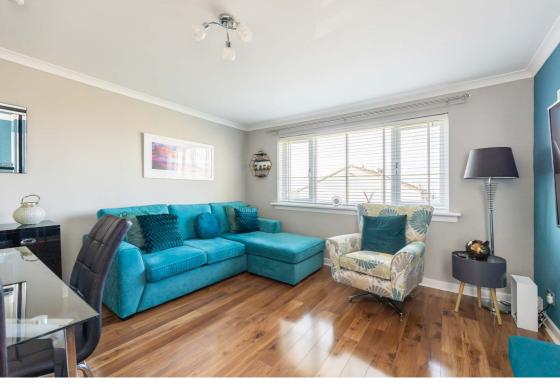

## Description

The property is presented in true move in condition and in brief comprises; welcoming entrance hallway with two useful storage cupboards, light and airy reception/dining room with storage, stylish fitted kitchen with appliances, spacious double bedroom with fitted wardrobes and contemporary shower room. Further benefits include gas central heating, double glazing, floored attic with light and large external storage cupboard.

## **Extras**

All fitted floor coverings will be included in the sale together with the hob, oven, integrated fridge/freezer and washing machine.