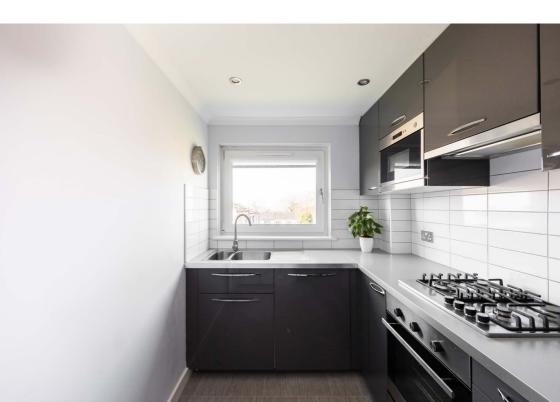

## Description

The property is presented in true move in condition and in brief comprises; welcoming entrance hallway with two useful storage cupboards, light and airy reception/dining room with storage, stylish fitted kitchen with appliances, spacious double bedroom with fitted wardrobes and contemporary shower room. Further benefits include gas central heating, double glazing, floored attic with light and large external storage cupboard.

## **Extras**

All fitted floor coverings will be included in the sale together with the hob, oven, integrated fridge/freezer and washing machine.