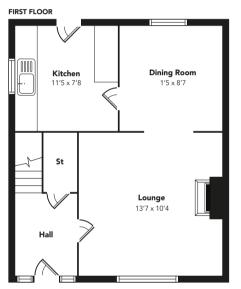

From the reception hallway you are led into the front facing lounge which is open plan to the dining room at the rear. The kitchen can be accessed from the dining area and has a door leading directly to the garden. On the upper level there are three well proportioned bedrooms and a three piece family bathroom. The

Floorplans are indicative only - not to scale Produced by Plushplans A