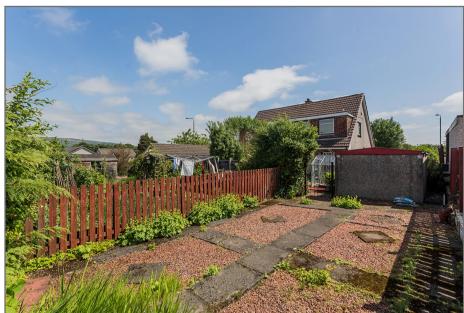

property fringes the village and benefits from open aspects of the Old Kilpatrick Hills.

The property further benefits from gas central heating & double glazing.

Externally there is a low maintenance stone chipped garden to the front along with a slab driveway running adjacent to the single detached garage. To the rear there is essentially two gardens joined by a wrought iron gate, each low maintenance again with patio areas and stone chipped borders.