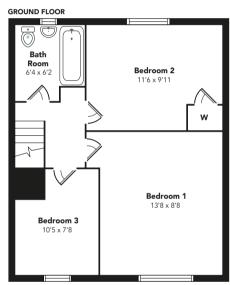

From the reception hallway you are led into the front facing lounge which is open plan to the dining room at the rear. The kitchen can be accessed from the dining area and has a door leading directly to the garden. On the upper level there are three well proportioned bedrooms and a three piece family bathroom. The

Floorplans are indicative only - not to scale Produced by Plushplans A