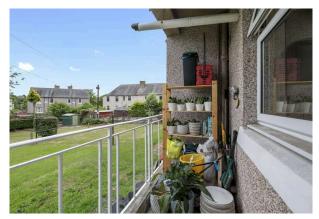

- Communal secure entry
- Hallway with utility cupboard
- Lovely shower room, double shower with raindrop shower and attachment, wc and sink with vanity and towel radiator
- Spacious living and dining room with access to a veranda, rear facing window, fireplace and surround
- Lovely veranda overlooking the rear gardens
- Newly fitted breakfasting kitchen with fold away table, a range of base and wall units, oven, gas hob,