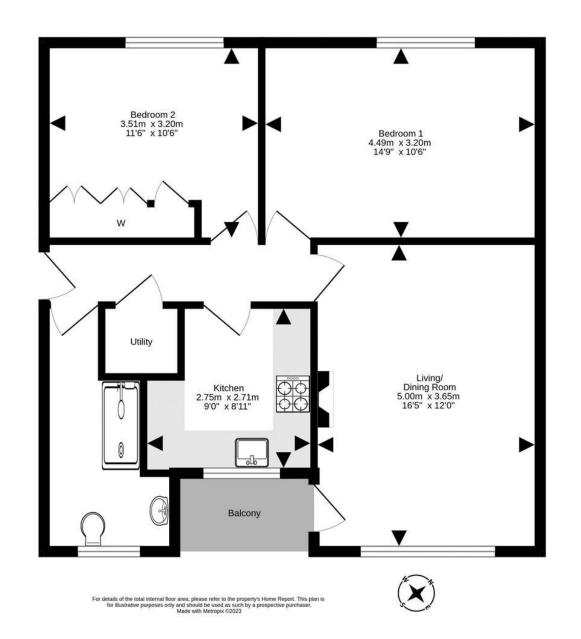

- Communal secure entry
- Hallway with utility cupboard
- Lovely shower room, double shower with raindrop shower and attachment, wc and sink with vanity and towel radiator
- Spacious living and dining room with access to a veranda, rear facing window, fireplace and surround
- Lovely veranda overlooking the rear gardens
- Newly fitted breakfasting kitchen with fold away table, a range of base and wall units, oven, gas hob,

stainless steel splashback, and extractor

- Double bedroom with front facing window and built-in wardrobes
- Double bedroom two with front facing window with built-in storage and wardrobes
- · Gas central heating and double glazing
- Front and rear garden grounds and communal area
- On street parking
- Viewing essential