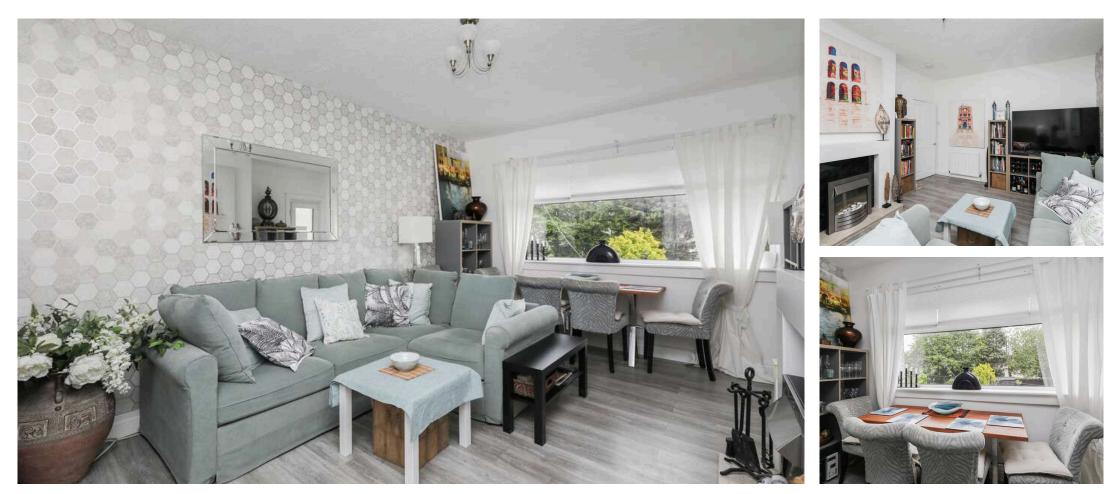

- Communal secure entry
- Hallway with utility cupboard
- Lovely shower room, double shower with raindrop shower and attachment, wc and sink with vanity and towel radiator
- Spacious living and dining room with access to a veranda, rear facing window, fireplace and surround
- Lovely veranda overlooking the rear gardens
- Newly fitted breakfasting kitchen with fold away table, a range of base and wall units, oven, gas hob,