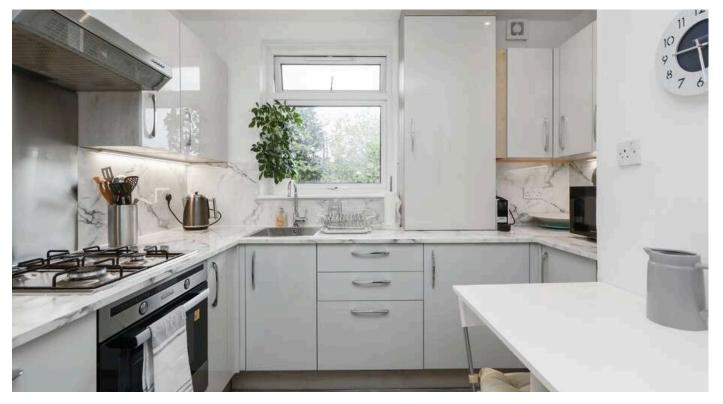

- Communal secure entry
- Hallway with utility cupboard
- Lovely shower room, double shower with raindrop shower and attachment, wc and sink with vanity and towel radiator
- Spacious living and dining room with access to a veranda, rear facing window, fireplace and surround
- Lovely veranda overlooking the rear gardens
- Newly fitted breakfasting kitchen with fold away table, a range of base and wall units, oven, gas hob,