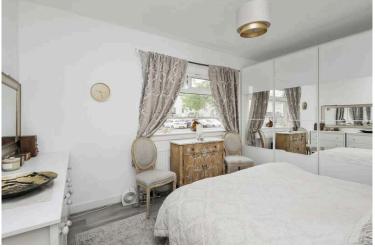

- Communal secure entry
- Hallway with utility cupboard
- Lovely shower room, double shower with raindrop shower and attachment, wc and sink with vanity and towel radiator
- Spacious living and dining room with access to a veranda, rear facing window, fireplace and surround
- Lovely veranda overlooking the rear gardens
- Newly fitted breakfasting kitchen with fold away table, a range of base and wall units, oven, gas hob,

stainless steel splashback, and extractor

- Double bedroom with front facing window and built-in wardrobes
- Double bedroom two with front facing window with built-in storage and wardrobes
- · Gas central heating and double glazing
- Front and rear garden grounds and communal area
- On street parking
- Viewing essential