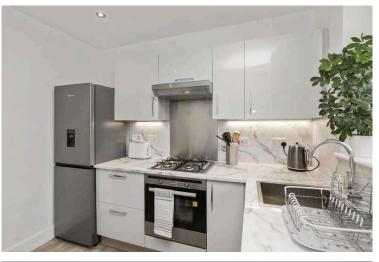

- Communal secure entry
- Hallway with utility cupboard
- Lovely shower room, double shower with raindrop shower and attachment, wc and sink with vanity and towel radiator
- Spacious living and dining room with access to a veranda, rear facing window, fireplace and surround
- Lovely veranda overlooking the rear gardens
- Newly fitted breakfasting kitchen with fold away table, a range of base and wall units, oven, gas hob,

stainless steel splashback, and extractor

- Double bedroom with front facing window and built-in wardrobes
- Double bedroom two with front facing window with built-in storage and wardrobes
- · Gas central heating and double glazing
- Front and rear garden grounds and communal area
- On street parking
- Viewing essential