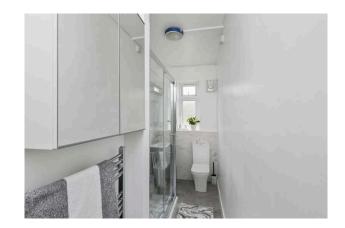

- Communal secure entry
- Hallway with utility cupboard
- Lovely shower room, double shower with raindrop shower and attachment, wc and sink with vanity and towel radiator
- Spacious living and dining room with access to a veranda, rear facing window, fireplace and surround
- Lovely veranda overlooking the rear gardens
- Newly fitted breakfasting kitchen with fold away table, a range of base and wall units, oven, gas hob,