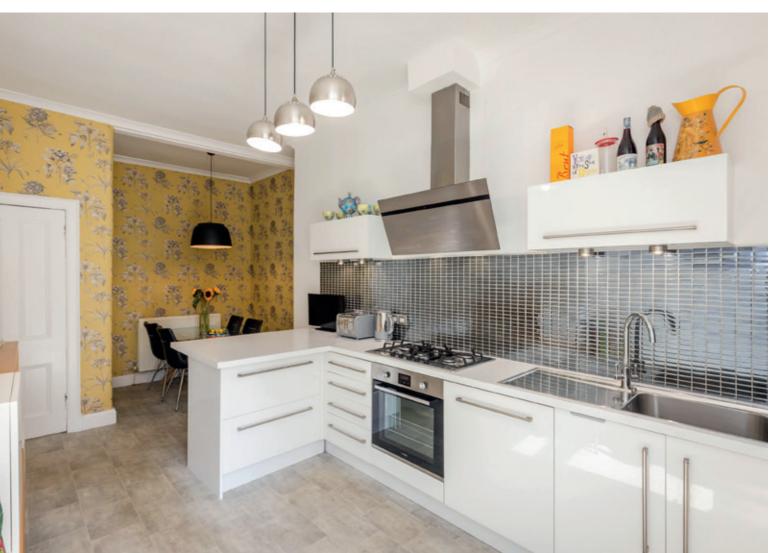

# A LITTLE BIT ABOUT THE PROPERTY:

Beautifully presented throughout, this is a stunning apartment situated in a residential street in leafy Blackford. Forming the ground floor of a red sandstone tenement, it is characterised by its abundance of natural light and wonderful proportions. The current owner has enhanced the appeal of the property by upgrading both the kitchen and bathroom. Near to Morningside, the open spaces of Blackford Hill and The Hermitage of Braid, and offering swift access to the City Centre, it presents a rare opportunity.

- Wonderfully bright living room with bay windows to the front, intricate cornicing, wooden flooring, and a built-in Edinburgh press.
- Adjoining the living room is a versatile box room/study.
- Spectacular new south-facing dining kitchen overlooking the shared rear garden, providing direct access to this and a small seating area. The generous layout features a large built in pantry, allowing for casual dining at the breakfast bar or something more formal in the charming dining alcove.
- Utility room adjacent to the dining kitchen with worktops and a pulley.
- Stunning light-filled principal double bedroom boasting a spacious footprint and a sophisticated décor of wooden flooring, high ceilings, and a picture rail.
- Second sizeable double bedroom.
- Newly upgraded bathroom with a high-quality suite.
- Private front garden and well-kept large south-facing shared rear garden.
- Gas central heating, security alarm, external motion sensors, and traditional sash and case windows with double glazing.
- Useful cellar for extra storage space.
- On-street (unrestricted) parking.