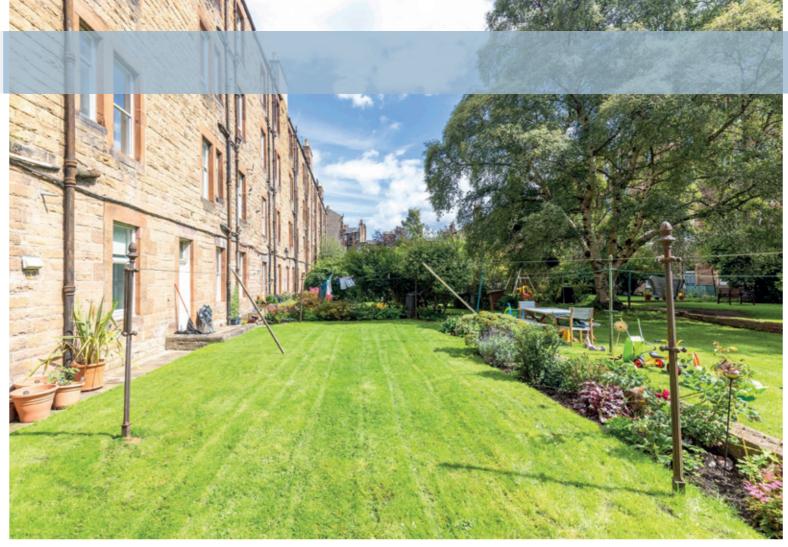

- Wonderfully bright living room with bay windows to the front, intricate cornicing, wooden flooring, and a built-in Edinburgh press.
- Adjoining the living room is a versatile box room/study.
- Spectacular new south-facing dining kitchen overlooking the shared rear garden, providing direct access to this and a small seating area. The generous layout features a large built in pantry, allowing for casual dining at the breakfast bar or something more formal in the charming dining alcove.
- Utility room adjacent to the dining kitchen with worktops and a pulley.
- Stunning light-filled principal double bedroom boasting a spacious footprint and a sophisticated décor of wooden flooring, high ceilings, and a picture rail.
- Second sizeable double bedroom.
- Newly upgraded bathroom with a high-quality suite.
- Private front garden and well-kept large south-facing shared rear garden.
- Gas central heating, security alarm, external motion sensors, and traditional sash and case windows with double glazing.
- Useful cellar for extra storage space.
- On-street (unrestricted) parking.