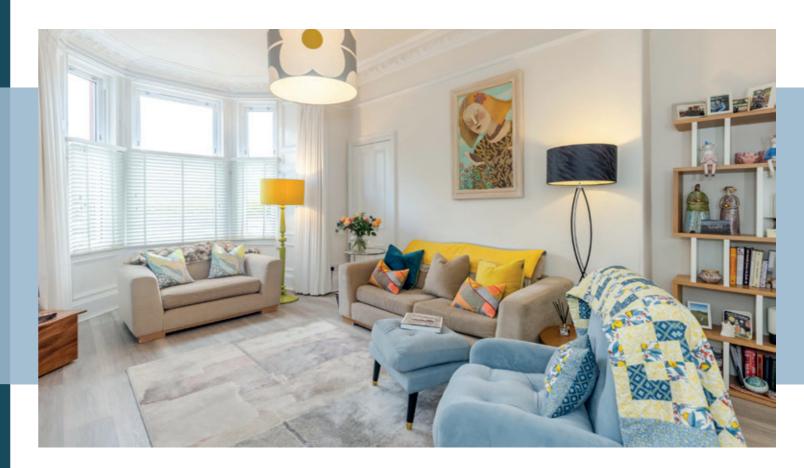

- Wonderfully bright living room with bay windows to the front, intricate cornicing, wooden flooring, and a built-in Edinburgh press.
- Adjoining the living room is a versatile box room/study.
- Spectacular new south-facing dining kitchen overlooking the shared rear garden, providing direct access to this and a small seating area. The generous layout features a large built in pantry, allowing for casual dining at the breakfast bar or something more formal in the charming dining alcove.
- Utility room adjacent to the dining kitchen with worktops and a pulley.
- Stunning light-filled principal double bedroom boasting a spacious footprint and a sophisticated décor of wooden flooring, high ceilings, and a picture rail.
- Second sizeable double bedroom.
- Newly upgraded bathroom with a high-quality suite.
- Private front garden and well-kept large south-facing shared rear garden.
- Gas central heating, security alarm, external motion sensors, and traditional sash and case windows with double glazing.
- Useful cellar for extra storage space.
- On-street (unrestricted) parking.