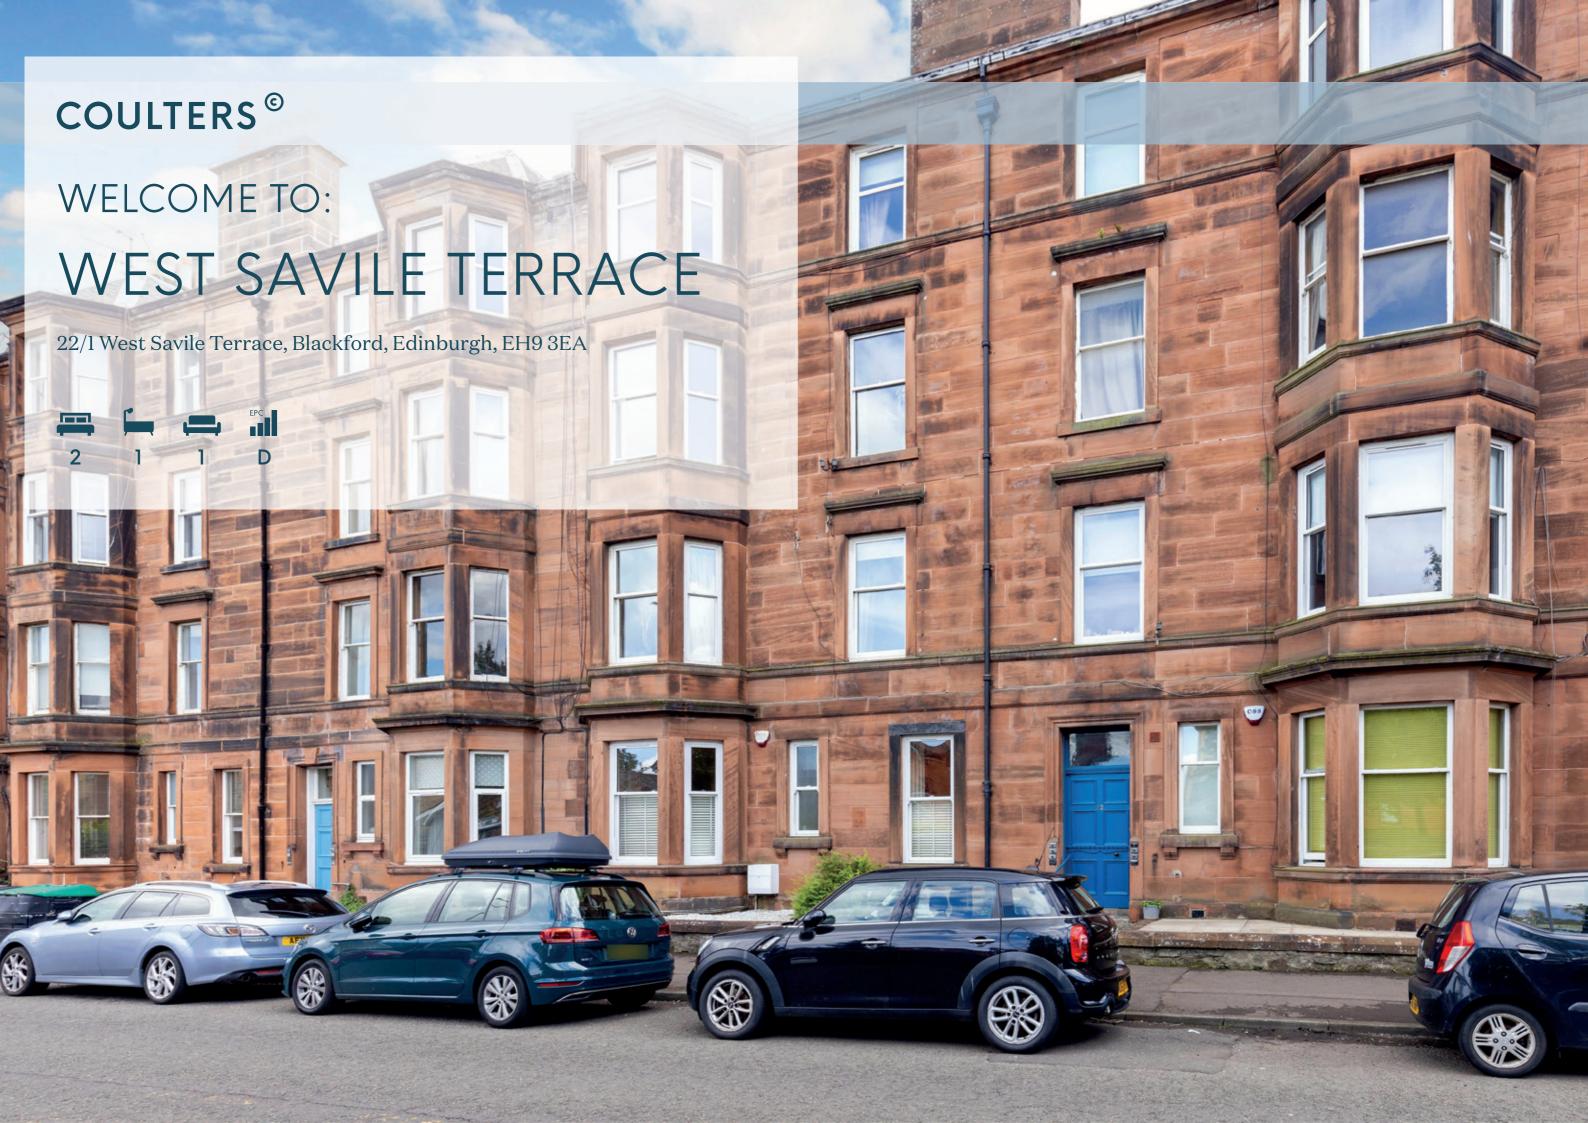

## WEST SAVILE TERRACE AT A GLANCE:

Sought-after Blackford location

Traditional apartment

Shared rear garden

Close to bustling Morningside

Walking distance of Blackford Hill

Universities close by

# A LITTLE BIT ABOUT THE PROPERTY:

Beautifully presented throughout, this is a stunning apartment situated in a residential street in leafy Blackford. Forming the ground floor of a red sandstone tenement, it is characterised by its abundance of natural light and wonderful proportions. The current owner has enhanced the appeal of the property by upgrading both the kitchen and bathroom. Near to Morningside, the open spaces of Blackford Hill and The Hermitage of Braid, and offering swift access to the City Centre, it presents a rare opportunity.