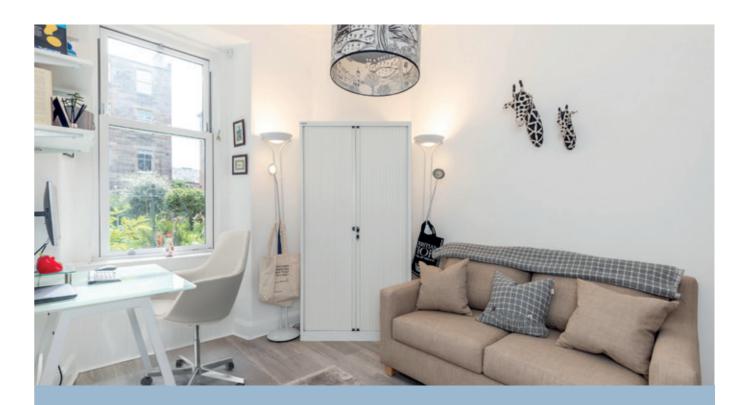

- Wonderfully bright living room with bay windows to the front, intricate cornicing, wooden flooring, and a built-in Edinburgh press.
- Adjoining the living room is a versatile box room/study.
- Spectacular new south-facing dining kitchen overlooking the shared rear garden, providing direct access to this and a small seating area. The generous layout features a large built in pantry, allowing for casual dining at the breakfast bar or something more formal in the charming dining alcove.
- Utility room adjacent to the dining kitchen with worktops and a pulley.
- Stunning light-filled principal double bedroom boasting a spacious footprint and a sophisticated décor of wooden flooring, high ceilings, and a picture rail.
- Second sizeable double bedroom.
- Newly upgraded bathroom with a high-quality suite.
- Private front garden and well-kept large south-facing shared rear garden.
- Gas central heating, security alarm, external motion sensors, and traditional sash and case windows with double glazing.
- Useful cellar for extra storage space.
- On-street (unrestricted) parking.