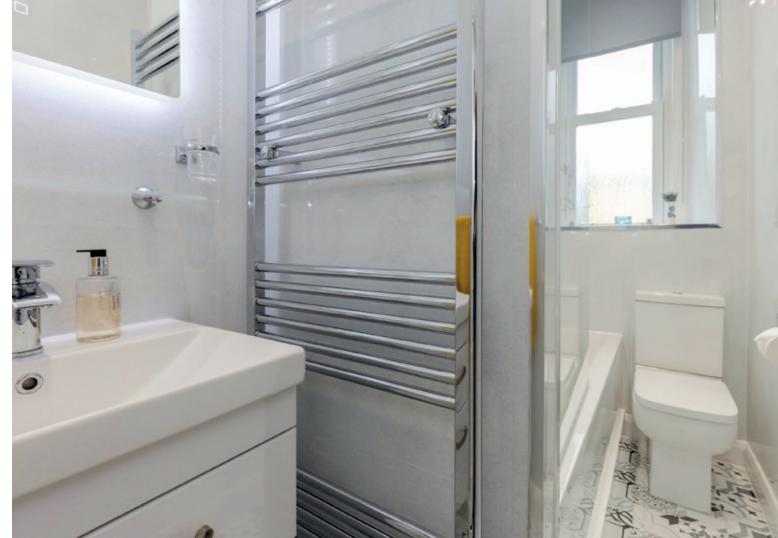

- Wonderfully bright living room with bay windows to the front, intricate cornicing, wooden flooring, and a built-in Edinburgh press.
- Adjoining the living room is a versatile box room/study.
- Spectacular new south-facing dining kitchen overlooking the shared rear garden, providing direct access to this and a small seating area. The generous layout features a large built in pantry, allowing for casual dining at the breakfast bar or something more formal in the charming dining alcove.
- Utility room adjacent to the dining kitchen with worktops and a pulley.
- Stunning light-filled principal double bedroom boasting a spacious footprint and a sophisticated décor of wooden flooring, high ceilings, and a picture rail.
- Second sizeable double bedroom.
- Newly upgraded bathroom with a high-quality suite.
- Private front garden and well-kept large south-facing shared rear garden.
- Gas central heating, security alarm, external motion sensors, and traditional sash and case windows with double glazing.
- Useful cellar for extra storage space.
- On-street (unrestricted) parking.