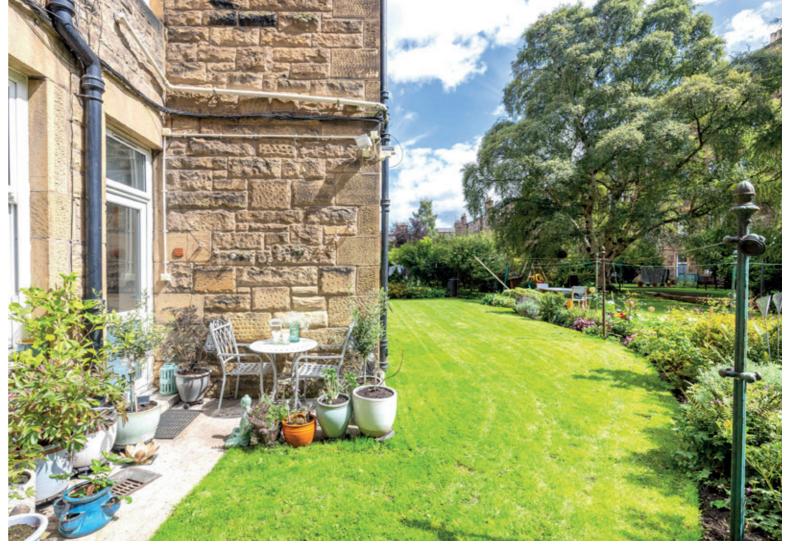

# A LITTLE BIT ABOUT THE PROPERTY:

Beautifully presented throughout, this is a stunning apartment situated in a residential street in leafy Blackford. Forming the ground floor of a red sandstone tenement, it is characterised by its abundance of natural light and wonderful proportions. The current owner has enhanced the appeal of the property by upgrading both the kitchen and bathroom. Near to Morningside, the open spaces of Blackford Hill and The Hermitage of Braid, and offering swift access to the City Centre, it presents a rare opportunity.

- Wonderfully bright living room with bay windows to the front, intricate cornicing, wooden flooring, and a built-in Edinburgh press.
- Adjoining the living room is a versatile box room/study.
- Spectacular new south-facing dining kitchen overlooking the shared rear garden, providing direct access to this and a small seating area. The generous layout features a large built in pantry, allowing for casual dining at the breakfast bar or something more formal in the charming dining alcove.
- Utility room adjacent to the dining kitchen with worktops and a pulley.
- Stunning light-filled principal double bedroom boasting a spacious footprint and a sophisticated décor of wooden flooring, high ceilings, and a picture rail.
- Second sizeable double bedroom.
- Newly upgraded bathroom with a high-quality suite.
- Private front garden and well-kept large south-facing shared rear garden.
- Gas central heating, security alarm, external motion sensors, and traditional sash and case windows with double glazing.
- Useful cellar for extra storage space.
- On-street (unrestricted) parking.