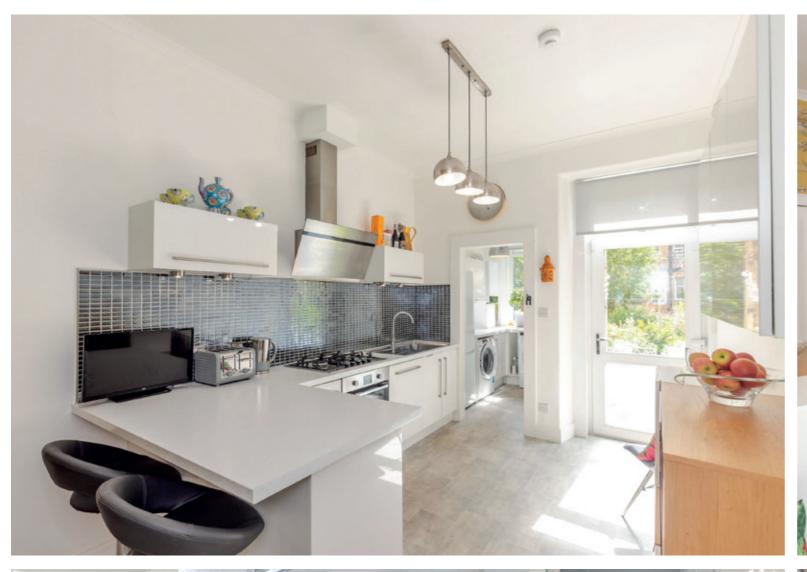

- Wonderfully bright living room with bay windows to the front, intricate cornicing, wooden flooring, and a built-in Edinburgh press.
- Adjoining the living room is a versatile box room/study.
- Spectacular new south-facing dining kitchen overlooking the shared rear garden, providing direct access to this and a small seating area. The generous layout features a large built in pantry, allowing for casual dining at the breakfast bar or something more formal in the charming dining alcove.
- Utility room adjacent to the dining kitchen with worktops and a pulley.
- Stunning light-filled principal double bedroom boasting a spacious footprint and a sophisticated décor of wooden flooring, high ceilings, and a picture rail.
- Second sizeable double bedroom.
- Newly upgraded bathroom with a high-quality suite.
- Private front garden and well-kept large south-facing shared rear garden.
- Gas central heating, security alarm, external motion sensors, and traditional sash and case windows with double glazing.
- Useful cellar for extra storage space.
- On-street (unrestricted) parking.