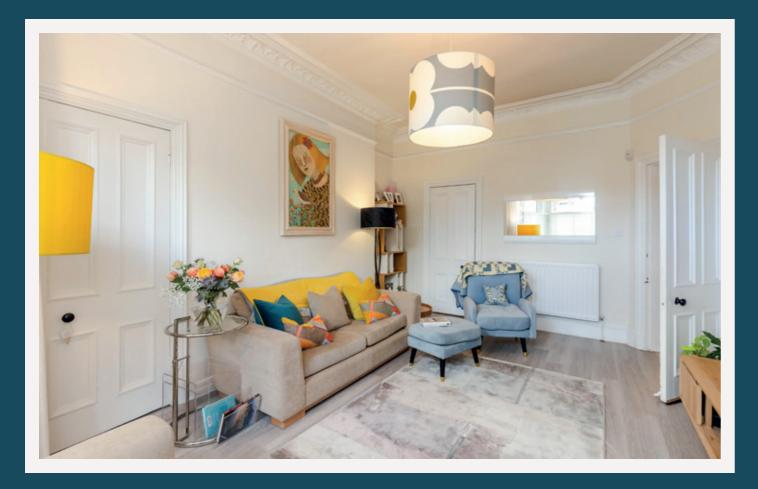

- Wonderfully bright living room with bay windows to the front, intricate cornicing, wooden flooring, and a built-in Edinburgh press.
- Adjoining the living room is a versatile box room/study.
- Spectacular new south-facing dining kitchen overlooking the shared rear garden, providing direct access to this and a small seating area. The generous layout features a large built in pantry, allowing for casual dining at the breakfast bar or something more formal in the charming dining alcove.
- Utility room adjacent to the dining kitchen with worktops and a pulley.
- Stunning light-filled principal double bedroom boasting a spacious footprint and a sophisticated décor of wooden flooring, high ceilings, and a picture rail.
- Second sizeable double bedroom.
- Newly upgraded bathroom with a high-quality suite.
- Private front garden and well-kept large south-facing shared rear garden.
- Gas central heating, security alarm, external motion sensors, and traditional sash and case windows with double glazing.
- Useful cellar for extra storage space.
- On-street (unrestricted) parking.