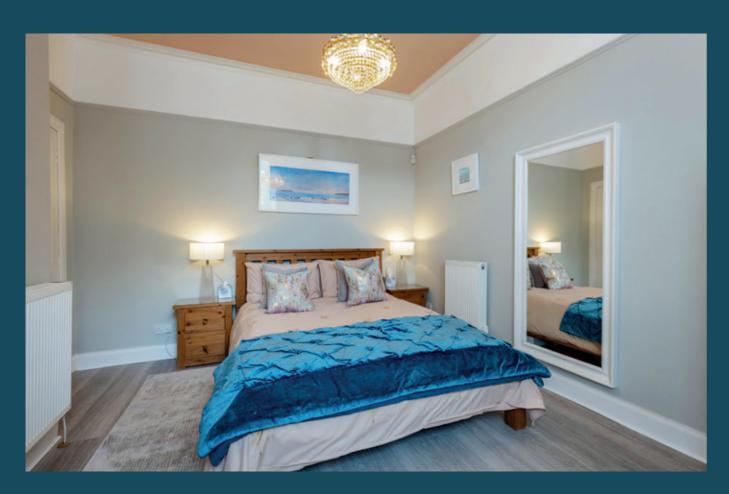

- Wonderfully bright living room with bay windows to the front, intricate cornicing, wooden flooring, and a built-in Edinburgh press.
- Adjoining the living room is a versatile box room/study.
- Spectacular new south-facing dining kitchen overlooking the shared rear garden, providing direct access to this and a small seating area. The generous layout features a large built in pantry, allowing for casual dining at the breakfast bar or something more formal in the charming dining alcove.
- Utility room adjacent to the dining kitchen with worktops and a pulley.
- Stunning light-filled principal double bedroom boasting a spacious footprint and a sophisticated décor of wooden flooring, high ceilings, and a picture rail.
- Second sizeable double bedroom.
- Newly upgraded bathroom with a high-quality suite.
- Private front garden and well-kept large south-facing shared rear garden.
- Gas central heating, security alarm, external motion sensors, and traditional sash and case windows with double glazing.
- Useful cellar for extra storage space.
- On-street (unrestricted) parking.

#### **EXTRAS**:

All fixtures and fittings, including; blinds, light fittings, and fitted floor coverings. Please note that the rugs, the curtains and the lampshades are available through separate negotiation. The chandelier in bedroom one is not included in the sale.