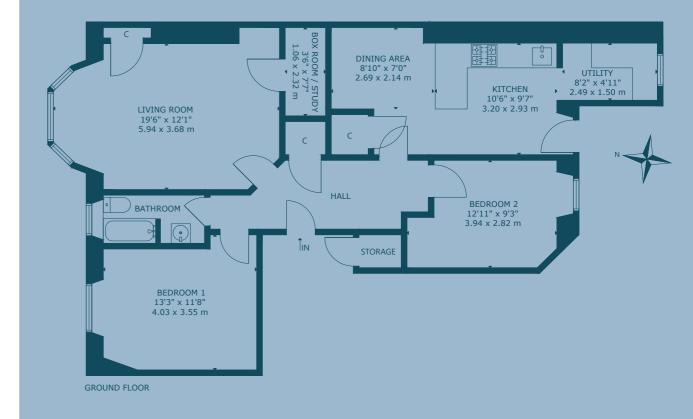

## FLOOR PLAN:

22/1 West Savile Terrace, Blackford, Edinburgh, EH9 3EA Approx. Gross Internal Area 951 Sq Ft - 88 Sq M For identification only. Not to scale.  $\$ © Nest Marketing