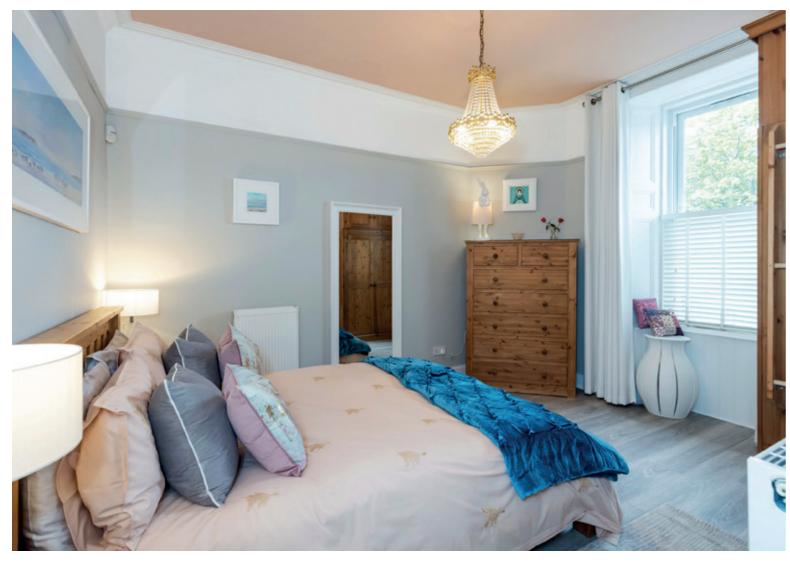

- Wonderfully bright living room with bay windows to the front, intricate cornicing, wooden flooring, and a built-in Edinburgh press.
- Adjoining the living room is a versatile box room/study.
- Spectacular new south-facing dining kitchen overlooking the shared rear garden, providing direct access to this and a small seating area. The generous layout features a large built in pantry, allowing for casual dining at the breakfast bar or something more formal in the charming dining alcove.
- Utility room adjacent to the dining kitchen with worktops and a pulley.
- Stunning light-filled principal double bedroom boasting a spacious footprint and a sophisticated décor of wooden flooring, high ceilings, and a picture rail.
- Second sizeable double bedroom.
- Newly upgraded bathroom with a high-quality suite.
- Private front garden and well-kept large south-facing shared rear garden.
- Gas central heating, security alarm, external motion sensors, and traditional sash and case windows with double glazing.
- Useful cellar for extra storage space.
- On-street (unrestricted) parking.

#### **EXTRAS**:

All fixtures and fittings, including; blinds, light fittings, and fitted floor coverings. Please note that the rugs, the curtains and the lampshades are available through separate negotiation. The chandelier in bedroom one is not included in the sale.