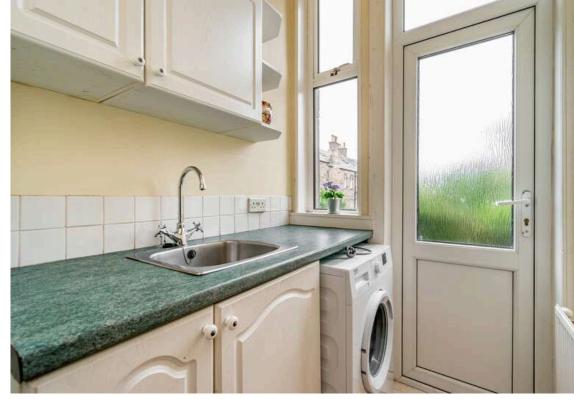

The accomodation comprises of a lovely living room featuring original ornate cornicing, centre rose and gas fireplace making it the perfect place to relax with friends and family. A large kitchen/diner ideal for hosting fitted with a range of floor and wall mounted units, gas hob and electric oven, white goods which are included in the sale and a large pantry cupboard. A large double bedroom with wardrobes included to the rear of the building keeping it nice and quiet. Smart fully tiled shower room fitted with a two-piece suite and a mains walk in shower. Box room that would be the perfect guest room or home office, utility room off the kitchen with additional white goods and offering access to the back garden. Gas central heating and double glazing throughout for maximum efficiency. Private garden space to both the front and rear with the back garden being south-west facing and laid to lawn making it the perfect sun trap. Residents on-street permit parking.\*No warranties given for systems or appliances\*