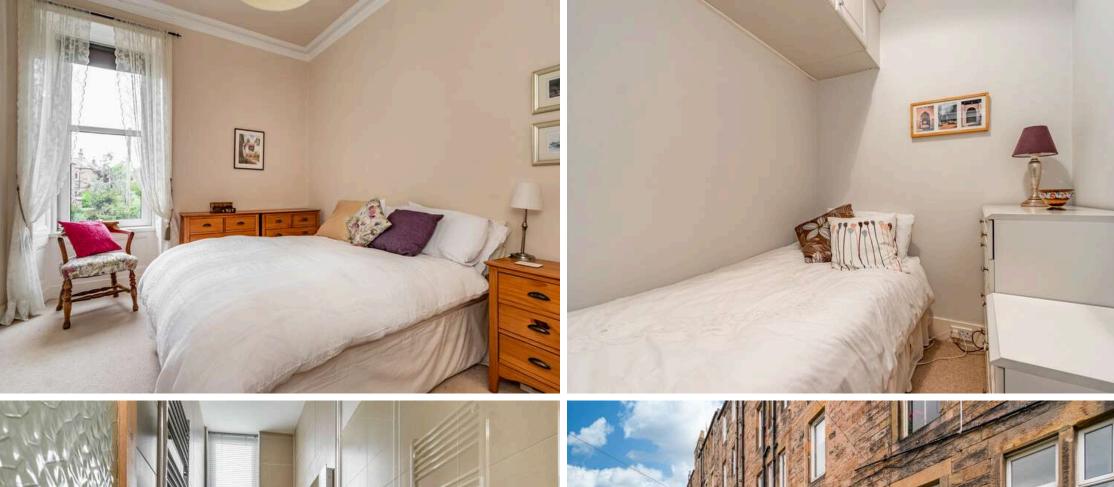

The accomodation comprises of a lovely living room featuring original ornate cornicing, centre rose and gas fireplace making it the perfect place to relax with friends and family. A large kitchen/diner ideal for hosting fitted with a range of floor and wall mounted units, gas hob and electric oven, white goods which are included in the sale and a large pantry cupboard. A large double bedroom with wardrobes included to the rear of the building keeping it nice and quiet. Smart fully tiled shower room fitted with a two-piece suite and a mains walk in shower. Box room that would be the perfect guest room or home office, utility room off the kitchen with additional white goods and offering access to the back garden. Gas central heating and double glazing throughout for maximum efficiency. Private garden space to both the front and rear with the back garden being south-west facing and laid to lawn making it the perfect sun trap. Residents on-street permit parking.\*No warranties given for systems or appliances\*