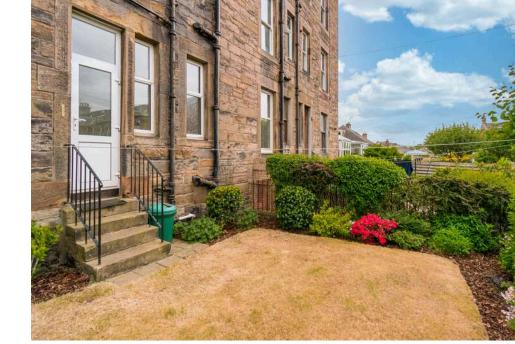

The accomodation comprises of a lovely living room featuring original ornate cornicing, centre rose and gas fireplace making it the perfect place to relax with friends and family. A large kitchen/diner ideal for hosting fitted with a range of floor and wall mounted units, gas hob and electric oven, white goods which are included in the sale and a large pantry cupboard. A large double bedroom with wardrobes included to the rear of the building keeping it nice and quiet. Smart fully tiled shower room fitted with a two-piece suite and a mains walk in shower. Box room that would be the perfect guest room or home office, utility room off the kitchen with additional white goods and offering access to the back garden. Gas central heating and double glazing throughout for maximum efficiency. Private garden space to both the front and rear with the back garden being south-west facing and laid to lawn making it the perfect sun trap. Residents on-street permit parking.\*No warranties given for systems or appliances\*