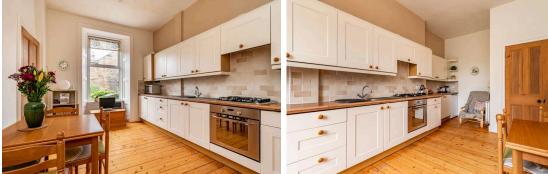

The accomodation comprises of a lovely living room featuring original ornate cornicing, centre rose and gas fireplace making it the perfect place to relax with friends and family. A large kitchen/diner ideal for hosting fitted with a range of floor and wall mounted units, gas hob and electric oven, white goods which are included in the sale and a large pantry cupboard. A large double bedroom with wardrobes included to the rear of the building keeping it nice and quiet. Smart fully tiled shower room fitted with a two-piece suite and a mains walk in shower. Box room that would be the perfect guest room or home office, utility room off the kitchen with additional white goods and offering access to the back garden. Gas central heating and double glazing throughout for maximum efficiency. Private garden space to both the front and rear with the back garden being south-west facing and laid to lawn making it the perfect sun trap. Residents on-street permit parking.\*No warranties given for systems or appliances\*