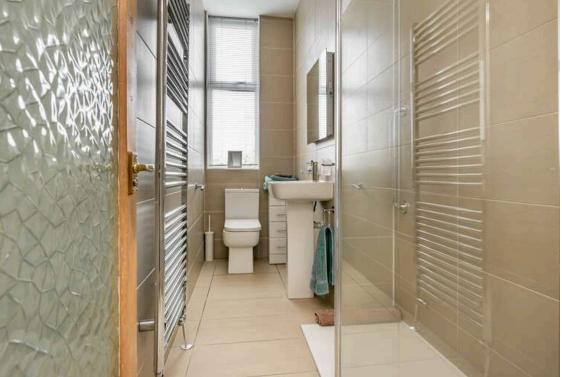

The accomodation comprises of a lovely living room featuring original ornate cornicing, centre rose and gas fireplace making it the perfect place to relax with friends and family. A large kitchen/diner ideal for hosting fitted with a range of floor and wall mounted units, gas hob and electric oven, white goods which are included in the sale and a large pantry cupboard. A large double bedroom with wardrobes included to the rear of the building keeping it nice and quiet. Smart fully tiled shower room fitted with a two-piece suite and a mains walk in shower. Box room that would be the perfect guest room or home office, utility room off the kitchen with additional white goods and offering access to the back garden. Gas central heating and double glazing throughout for maximum efficiency. Private garden space to both the front and rear with the back garden being south-west facing and laid to lawn making it the perfect sun trap. Residents on-street permit parking.\*No warranties given for systems or appliances\*