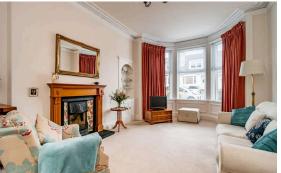

The accomodation comprises of a lovely living room featuring original ornate cornicing, centre rose and gas fireplace making it the perfect place to relax with friends and family. A large kitchen/diner ideal for hosting fitted with a range of floor and wall mounted units, gas hob and electric oven, white goods which are included in the sale and a large pantry cupboard. A large double bedroom with wardrobes included to the rear of the building keeping it nice and quiet. Smart fully tiled shower room fitted with a two-piece suite and a mains walk in shower. Box room that would be the perfect guest room or home office, utility room off the kitchen with additional white goods and offering access to the back garden. Gas central heating and double glazing throughout for maximum efficiency. Private garden space to both the front and rear with the back garden being south-west facing and laid to lawn making it the perfect sun trap. Residents on-street permit parking.\*No warranties given for systems or appliances\*