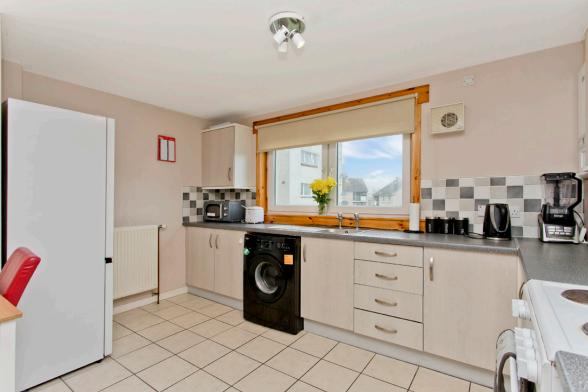

# 3/3 SOUTHHOUSE DRIVE

Gracemount, Edinburgh, EH17 8BY

Situated near a public park and within easy reach of Edinburgh's idyllic Green Belt, this first-floor flat enjoys a leafy green setting in Gracemount. The two-bedroom residence is sure to appeal to a wide variety of buyers with its modern interiors that are bright and airy and decorated in light neutral hues. Furthermore, the property features a large dining kitchen and an elegant living room that extends out onto a private balcony.

# **FEATURES**

- Well-presented first-floor flat
- Part of an established development
- Situated in popular Gracemount
- Secure shared entrance
- Hall with generous storage
- South-facing living room
- Private, south-facing balcony
- Modern dining kitchen
- Double bedroom with wardrobes
- Additional double bedroom
- Quality 3pc shower room
- Well-kept communal garden grounds
- Unrestricted off-street parking bays
- EPC Rating C
- Council Tax Band A