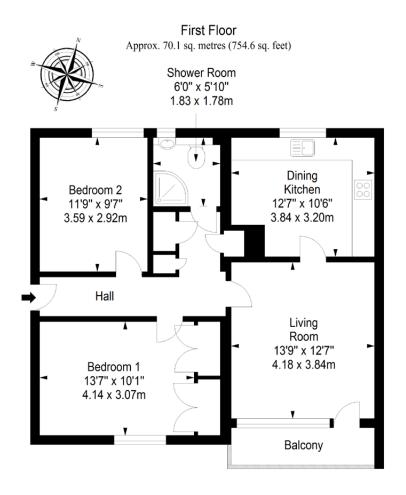

# **FEATURES**

- Well-presented first-floor flat
- Part of an established development
- Situated in popular Gracemount
- Secure shared entrance
- Hall with generous storage
- South-facing living room
- Private, south-facing balcony
- Modern dining kitchen
- Double bedroom with wardrobes
- Additional double bedroom
- Quality 3pc shower room
- Well-kept communal garden grounds
- Unrestricted off-street parking bays
- EPC Rating C
- Council Tax Band A

"WELL-PRESENTED FIRST-FLOOR FLAT WITH A MODERN DINING KITCHEN, TWO DOUBLE BEDROOMS AND A QUALITY 3PC SHOWER ROOM"

Total area: approx. 70.1 sq. metres (754.6 sq. feet)

rightmove \( \text{Zoopla.co.uk} \)