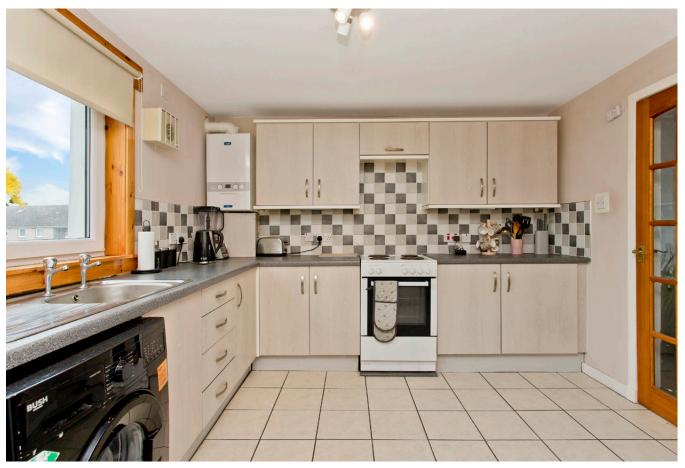

# 3/3 SOUTHHOUSE DRIVE

Gracemount, Edinburgh, EH17 8BY

Situated near a public park and within easy reach of Edinburgh's idyllic Green Belt, this first-floor flat enjoys a leafy green setting in Gracemount. The two-bedroom residence is sure to appeal to a wide variety of buyers with its modern interiors that are bright and airy and decorated in light neutral hues. Furthermore, the property features a large dining kitchen and an elegant living room that extends out onto a private balcony.

# **FEATURES**

- Well-presented first-floor flat
- Part of an established development
- Situated in popular Gracemount
- Secure shared entrance
- Hall with generous storage
- South-facing living room
- Private, south-facing balcony
- Modern dining kitchen
- Double bedroom with wardrobes
- Additional double bedroom
- Quality 3pc shower room
- Well-kept communal garden grounds
- Unrestricted off-street parking bays
- EPC Rating C
- Council Tax Band A