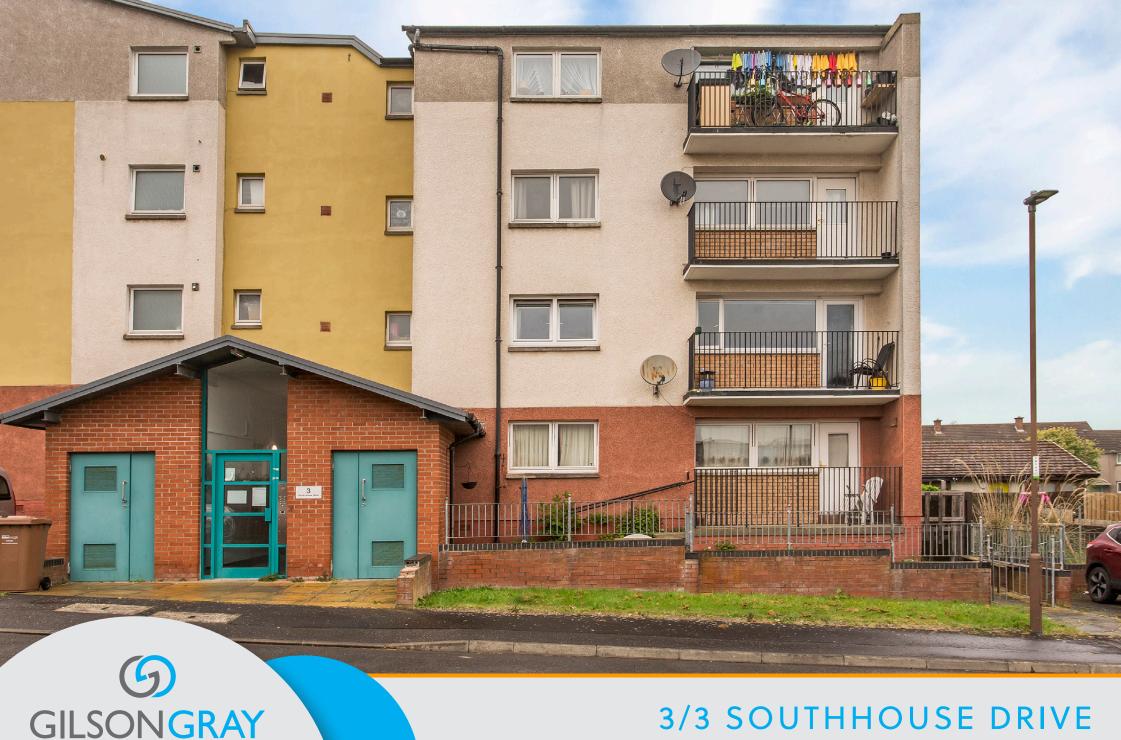

# 3/3 SOUTHHOUSE DRIVE

Gracemount, Edinburgh, EH17 8BY

Situated near a public park and within easy reach of Edinburgh's idyllic Green Belt, this first-floor flat enjoys a leafy green setting in Gracemount. The two-bedroom residence is sure to appeal to a wide variety of buyers with its modern interiors that are bright and airy and decorated in light neutral hues. Furthermore, the property features a large dining kitchen and an elegant living room that extends out onto a private balcony.

# **FEATURES**

- Well-presented first-floor flat
- Part of an established development
- Situated in popular Gracemount
- Secure shared entrance
- Hall with generous storage
- South-facing living room
- Private, south-facing balcony
- Modern dining kitchen
- Double bedroom with wardrobes
- Additional double bedroom
- Quality 3pc shower room
- Well-kept communal garden grounds
- Unrestricted off-street parking bays
- EPC Rating C
- Council Tax Band A