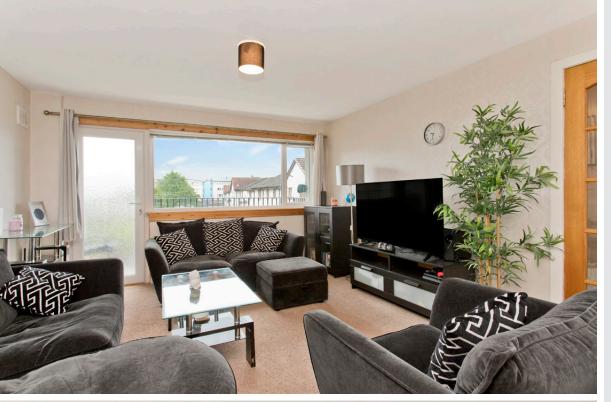

# 3/3 SOUTHHOUSE DRIVE

Gracemount, Edinburgh, EH17 8BY

Situated near a public park and within easy reach of Edinburgh's idyllic Green Belt, this first-floor flat enjoys a leafy green setting in Gracemount. The two-bedroom residence is sure to appeal to a wide variety of buyers with its modern interiors that are bright and airy and decorated in light neutral hues. Furthermore, the property features a large dining kitchen and an elegant living room that extends out onto a private balcony.

# **FEATURES**

- Well-presented first-floor flat
- Part of an established development
- Situated in popular Gracemount
- Secure shared entrance
- Hall with generous storage
- South-facing living room
- Private, south-facing balcony
- Modern dining kitchen
- Double bedroom with wardrobes
- Additional double bedroom
- Quality 3pc shower room
- Well-kept communal garden grounds
- Unrestricted off-street parking bays
- EPC Rating C
- Council Tax Band A