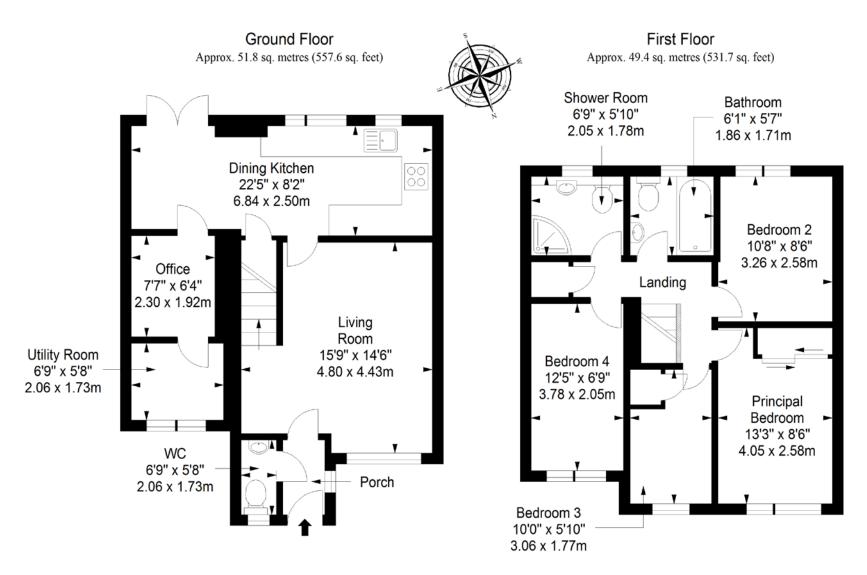

## FLOORPLAN

Total area: approx. 101.2 sq. metres (1089.3 sq. feet)

LAW • PROPERTY • FINANCE

GILSONGRAY.CO.UK

EDINBURGH

29 Rutland Square EH1 2BW 0131 516 5366 GLASGOW 160 West George Street G2 2HQ 0141 530 2021 EAST LOTHIAN 33 Westgate EH39 4AG