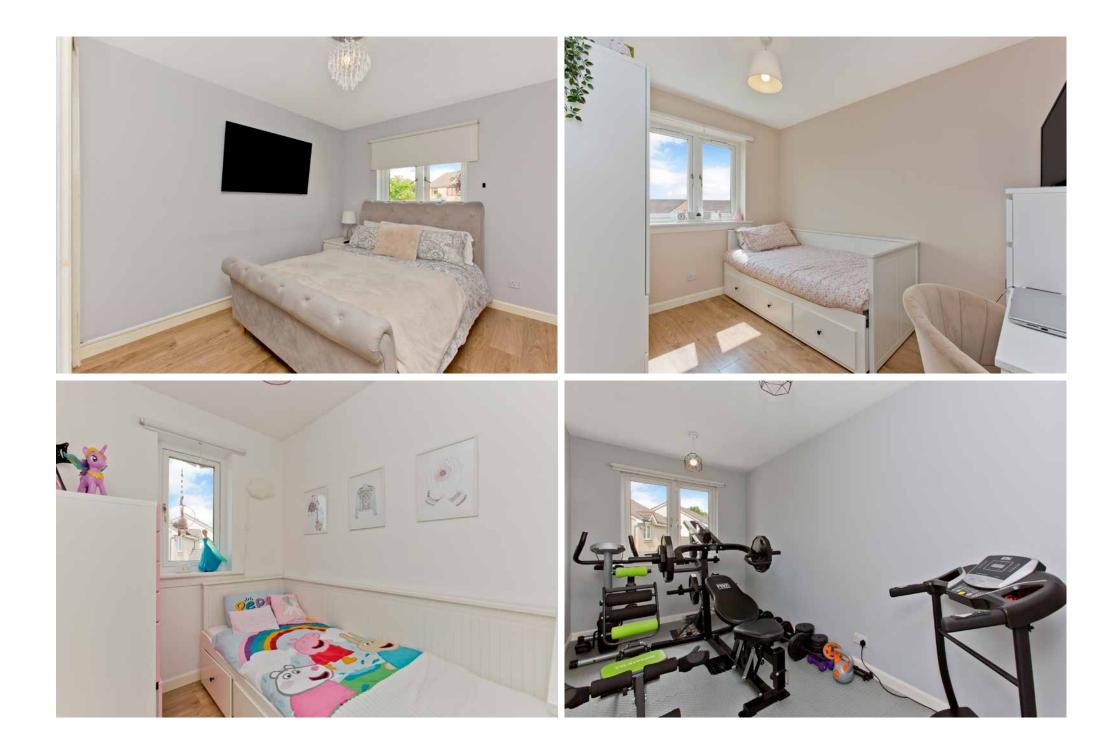

## **PROPERTY SUMMARY**

Offering a spacious family home with an enclosed south-facing garden and private parking, this modern semi-detached house enjoys four bedrooms, a bathroom and a shower room, generous adjoining living spaces, a versatile office, a utility room, and a ground-floor WC, all presented with tasteful décor. The house is quietly located within strolling distance of Gorebridge's shopping amenities and train station, connecting to the capital in just 30 minutes.

## FEATURES

- Quiet country town setting
- Modern semi-detached house with tasteful interiors
- Entrance porch with WC
- Spacious living room
- Stylish dining kitchen with garden access
- Two double bedrooms (1 with storage)
- Two single bedrooms (1 with storage)
- Shower room
- Three-piece bathroom
- Home office/playroom
- Handy utility room
- Enclosed south-facing garden with seating deck
- Private driveway
- EPC Rating C
- Council Tax Band E