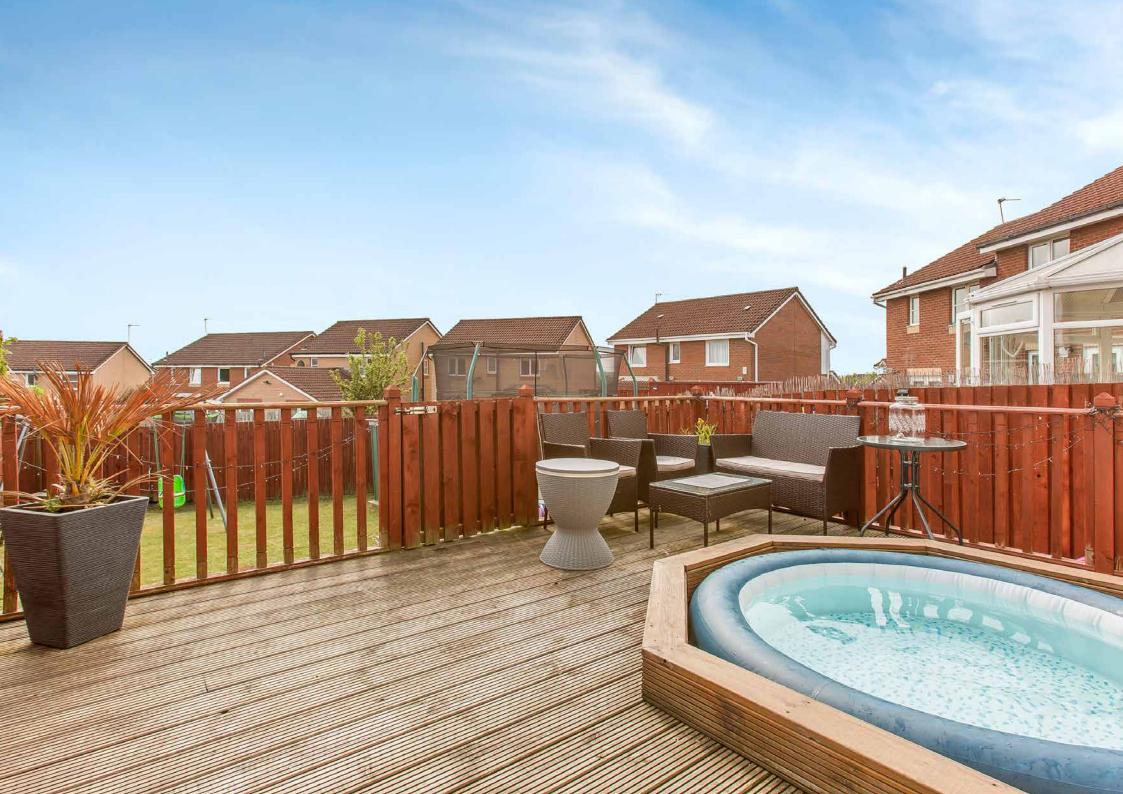

## **PROPERTY SUMMARY**

Offering a spacious family home with an enclosed south-facing garden and private parking, this modern semi-detached house enjoys four bedrooms, a bathroom and a shower room, generous adjoining living spaces, a versatile office, a utility room, and a ground-floor WC, all presented with tasteful décor. The house is quietly located within strolling distance of Gorebridge's shopping amenities and train station, connecting to the capital in just 30 minutes.

## FEATURES

- Quiet country town setting
- Modern semi-detached house with tasteful interiors
- Entrance porch with WC
- Spacious living room
- Stylish dining kitchen with garden access
- Two double bedrooms (1 with storage)
- Two single bedrooms (1 with storage)
- Shower room
- Three-piece bathroom
- Home office/playroom
- Handy utility room
- Enclosed south-facing garden with seating deck
- Private driveway
- EPC Rating C
- Council Tax Band E