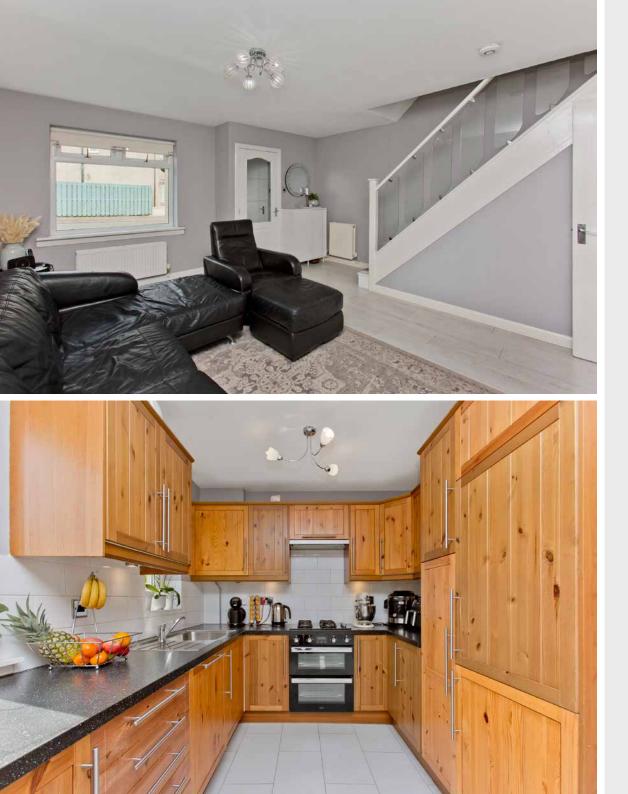

## **PROPERTY SUMMARY**

Offering a spacious family home with an enclosed south-facing garden and private parking, this modern semi-detached house enjoys four bedrooms, a bathroom and a shower room, generous adjoining living spaces, a versatile office, a utility room, and a ground-floor WC, all presented with tasteful décor. The house is quietly located within strolling distance of Gorebridge's shopping amenities and train station, connecting to the capital in just 30 minutes.

## FEATURES

- Quiet country town setting
- Modern semi-detached house with tasteful interiors
- Entrance porch with WC
- Spacious living room
- Stylish dining kitchen with garden access
- Two double bedrooms (1 with storage)
- Two single bedrooms (1 with storage)
- Shower room
- Three-piece bathroom
- Home office/playroom
- Handy utility room
- Enclosed south-facing garden with seating deck
- Private driveway
- EPC Rating C
- Council Tax Band E